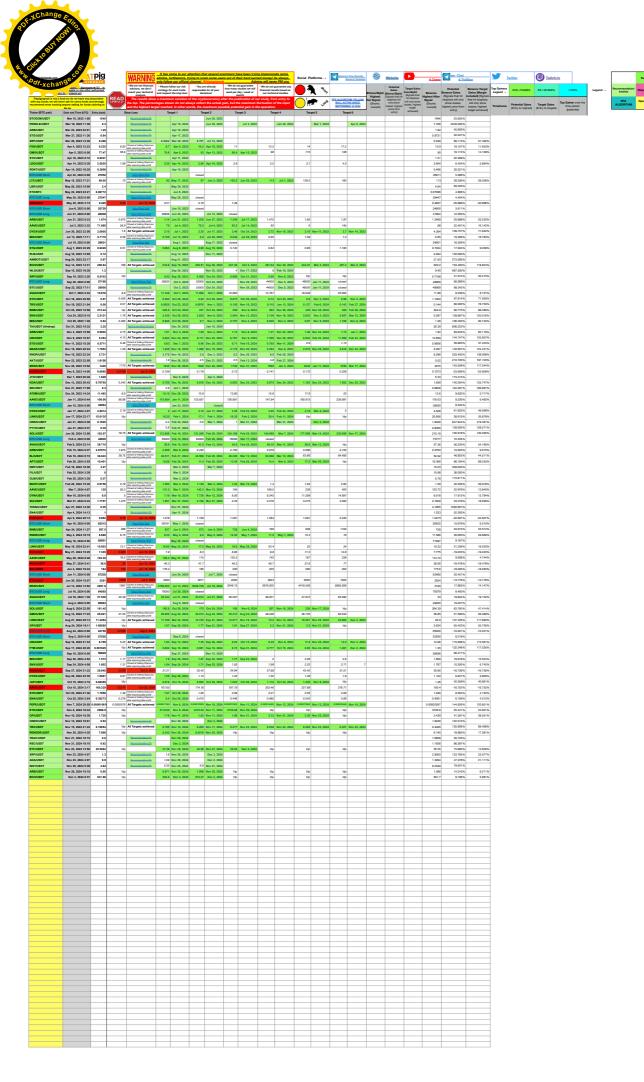

|                              |                                                                |                          |                                                                                                                                                                                                                                                                                                                                                                                                                                                                                                                                                                                                                                                                                                                                                                                                                                                                                                                                                                                                                                                                                                                                                                                                                                                                                                                                                                                                                                                                                                                                                                                                                                                                                                                                                                                                                                                                                                                                                                                                                                                                                                                                |                                                             |                                                                                         |                                                          |                              | <b>0</b> <sup>2</sup> | <b>)</b> *1, |                                       |                                     | Ditmes/Dybit                                  | Potential Tan<br>Gains brees<br>Ditmon/Dybit)                               | oget Gains<br>a Bight<br>tropics<br>only shour<br>ser highest A<br>Signal<br>(Shorts | Pol<br>Binance             | territal Sin                                                                                                                                                                                                                                                                                                                                                                                                                                                                                                                                                                                                                                                                                                                                                                                                                                                                                                                                                                                                                                                                                                                                                                                                                                                                                                                                                                                                                                                                                                                                                                                                                                                                                                                                                                                                                                                                                                                                                                                                                                                                                                                   | mance Target Top Gainers Legend Legend                             | 30%-72.999%                                                                       | 80-140.999% >150%                                                                                                                                                                                                                                                                                                                                                                                                                                                                                                                                                                                                                                                                                                                                                                                                                                                                                                                                                                                                                                                                                                                                                                                                                                                                                                                                                                                                                                                                                                                                                                                                                                                                                                                                                                                                                                                                                                                                                                                                                                                                                                                       | Legend →                                                            | Targets hit Stopped  Reconvendation/ Stop Long-term Margin III Dytz, Diri                            |
|------------------------------|----------------------------------------------------------------|--------------------------|--------------------------------------------------------------------------------------------------------------------------------------------------------------------------------------------------------------------------------------------------------------------------------------------------------------------------------------------------------------------------------------------------------------------------------------------------------------------------------------------------------------------------------------------------------------------------------------------------------------------------------------------------------------------------------------------------------------------------------------------------------------------------------------------------------------------------------------------------------------------------------------------------------------------------------------------------------------------------------------------------------------------------------------------------------------------------------------------------------------------------------------------------------------------------------------------------------------------------------------------------------------------------------------------------------------------------------------------------------------------------------------------------------------------------------------------------------------------------------------------------------------------------------------------------------------------------------------------------------------------------------------------------------------------------------------------------------------------------------------------------------------------------------------------------------------------------------------------------------------------------------------------------------------------------------------------------------------------------------------------------------------------------------------------------------------------------------------------------------------------------------|-------------------------------------------------------------|-----------------------------------------------------------------------------------------|----------------------------------------------------------|------------------------------|-----------------------|--------------|---------------------------------------|-------------------------------------|-----------------------------------------------|-----------------------------------------------------------------------------|--------------------------------------------------------------------------------------|----------------------------|--------------------------------------------------------------------------------------------------------------------------------------------------------------------------------------------------------------------------------------------------------------------------------------------------------------------------------------------------------------------------------------------------------------------------------------------------------------------------------------------------------------------------------------------------------------------------------------------------------------------------------------------------------------------------------------------------------------------------------------------------------------------------------------------------------------------------------------------------------------------------------------------------------------------------------------------------------------------------------------------------------------------------------------------------------------------------------------------------------------------------------------------------------------------------------------------------------------------------------------------------------------------------------------------------------------------------------------------------------------------------------------------------------------------------------------------------------------------------------------------------------------------------------------------------------------------------------------------------------------------------------------------------------------------------------------------------------------------------------------------------------------------------------------------------------------------------------------------------------------------------------------------------------------------------------------------------------------------------------------------------------------------------------------------------------------------------------------------------------------------------------|--------------------------------------------------------------------|-----------------------------------------------------------------------------------|-----------------------------------------------------------------------------------------------------------------------------------------------------------------------------------------------------------------------------------------------------------------------------------------------------------------------------------------------------------------------------------------------------------------------------------------------------------------------------------------------------------------------------------------------------------------------------------------------------------------------------------------------------------------------------------------------------------------------------------------------------------------------------------------------------------------------------------------------------------------------------------------------------------------------------------------------------------------------------------------------------------------------------------------------------------------------------------------------------------------------------------------------------------------------------------------------------------------------------------------------------------------------------------------------------------------------------------------------------------------------------------------------------------------------------------------------------------------------------------------------------------------------------------------------------------------------------------------------------------------------------------------------------------------------------------------------------------------------------------------------------------------------------------------------------------------------------------------------------------------------------------------------------------------------------------------------------------------------------------------------------------------------------------------------------------------------------------------------------------------------------------------|---------------------------------------------------------------------|------------------------------------------------------------------------------------------------------|
| Ticker (BTC pair)            | Date and Time (UTC)                                            | Feter health             | Flore Louis                                                                                                                                                                                                                                                                                                                                                                                                                                                                                                                                                                                                                                                                                                                                                                                                                                                                                                                                                                                                                                                                                                                                                                                                                                                                                                                                                                                                                                                                                                                                                                                                                                                                                                                                                                                                                                                                                                                                                                                                                                                                                                                    | Target 1                                                    | Target 2                                                                                | Target 3                                                 | Towns 6                      | <u> </u>              | Tough        | EPS ALGORITI<br>BALL ACTY<br>SEPTEMBE | HM YELLOW<br>VE SINCE<br>IR 10 2024 | Highest<br>fter Signal<br>(Shorts:<br>Lowest) | Signals that hit stopioss will only show losses; highest price from artist. | t stopioss<br>only show<br>set, highest<br>target<br>schieved)                       | stoples<br>show<br>highest | tential Bit of Gales Gal | st hit stopioss<br>ill only show<br>ssex; highest<br>nget achieved | Potential Gains<br>(Entry to highest) (I                                          | Target Gains Top Gainer over the time period (potential)                                                                                                                                                                                                                                                                                                                                                                                                                                                                                                                                                                                                                                                                                                                                                                                                                                                                                                                                                                                                                                                                                                                                                                                                                                                                                                                                                                                                                                                                                                                                                                                                                                                                                                                                                                                                                                                                                                                                                                                                                                                                                |                                                                     | FPS Open / Break-<br>even Gain Long                                                                  |
| EOS<br>SC                    | Aug 16, 2018 3:06<br>Aug 16, 2018 17:52                        | 7240<br>80               | 50p-Loss  6516 Closed at training StopLoss after reacting take posts  75 Ocean at training StopLoss after reacting take posts  2790 after reacting take posts  after reacting take posts                                                                                                                                                                                                                                                                                                                                                                                                                                                                                                                                                                                                                                                                                                                                                                                                                                                                                                                                                                                                                                                                                                                                                                                                                                                                                                                                                                                                                                                                                                                                                                                                                                                                                                                                                                                                                                                                                                                                       | 8200 Aug 17, 201                                            | 18 9000 Aug 29, 201<br>18 115 Sep 1, 201                                                | 8 10000<br>8 130                                         | larget 4                     |                       | geto         | larg                                  | ato                                 |                                               | ess <sub>II</sub>                                                           |                                                                                      | 114                        | 31.906%                                                                                                                                                                                                                                                                                                                                                                                                                                                                                                                                                                                                                                                                                                                                                                                                                                                                                                                                                                                                                                                                                                                                                                                                                                                                                                                                                                                                                                                                                                                                                                                                                                                                                                                                                                                                                                                                                                                                                                                                                                                                                                                        | 24.309% All-Time<br>47.500% 2018                                   | 4245.316%                                                                         | 20257.000% LINK 939.474%<br>2610.000% LINK 939.474%                                                                                                                                                                                                                                                                                                                                                                                                                                                                                                                                                                                                                                                                                                                                                                                                                                                                                                                                                                                                                                                                                                                                                                                                                                                                                                                                                                                                                                                                                                                                                                                                                                                                                                                                                                                                                                                                                                                                                                                                                                                                                     |                                                                     |                                                                                                      |
| ZEN<br>VET<br>ONT            | Aug 17, 2018 7:36<br>Aug 18, 2018 10:13<br>Aug 18, 2018 11:04  | 3100<br>160<br>2700      | 2790 alter reading the point 147 Nov 13, 201 2467 Closed at training StopLose after reading the point after reading the point 5517 Closed at training StopLose                                                                                                                                                                                                                                                                                                                                                                                                                                                                                                                                                                                                                                                                                                                                                                                                                                                                                                                                                                                                                                                                                                                                                                                                                                                                                                                                                                                                                                                                                                                                                                                                                                                                                                                                                                                                                                                                                                                                                                 | 8 X                                                         | 15 3580<br>15 4700                                                                      | 4190<br>5450                                             |                              |                       |              |                                       |                                     |                                               |                                                                             |                                                                                      | 3422<br>272<br>4142        | 10.387%<br>70.000%<br>53.407%                                                                                                                                                                                                                                                                                                                                                                                                                                                                                                                                                                                                                                                                                                                                                                                                                                                                                                                                                                                                                                                                                                                                                                                                                                                                                                                                                                                                                                                                                                                                                                                                                                                                                                                                                                                                                                                                                                                                                                                                                                                                                                  | 9.677% Aug Week 1<br>N/A<br>25.926%                                | 84.793%                                                                           | 76.487% SC 42.500%                                                                                                                                                                                                                                                                                                                                                                                                                                                                                                                                                                                                                                                                                                                                                                                                                                                                                                                                                                                                                                                                                                                                                                                                                                                                                                                                                                                                                                                                                                                                                                                                                                                                                                                                                                                                                                                                                                                                                                                                                                                                                                                      |                                                                     |                                                                                                      |
| ELF<br>XLM<br>OKC            | Aug 18, 2018 14:37<br>Aug 19, 2018 7:25<br>Aug 20, 2018 14:16  | 5900<br>3500<br>420      | 2800 after reacting take posts.  Closed at training take posts the reacting take posts.  Closed at training StopLow                                                                                                                                                                                                                                                                                                                                                                                                                                                                                                                                                                                                                                                                                                                                                                                                                                                                                                                                                                                                                                                                                                                                                                                                                                                                                                                                                                                                                                                                                                                                                                                                                                                                                                                                                                                                                                                                                                                                                                                                            |                                                             | 15 6700 Aug 19, 201<br>15 6000                                                          | 17490<br>LT<br>590                                       |                              |                       |              |                                       |                                     |                                               |                                                                             |                                                                                      | 5590<br>4712<br>493        | 13.390%<br>34.629%<br>17.381%                                                                                                                                                                                                                                                                                                                                                                                                                                                                                                                                                                                                                                                                                                                                                                                                                                                                                                                                                                                                                                                                                                                                                                                                                                                                                                                                                                                                                                                                                                                                                                                                                                                                                                                                                                                                                                                                                                                                                                                                                                                                                                  | 13.559%<br>34.286%<br>Note: Number                                 | ers in this column will n                                                         | ot be the same on weekly/monthly                                                                                                                                                                                                                                                                                                                                                                                                                                                                                                                                                                                                                                                                                                                                                                                                                                                                                                                                                                                                                                                                                                                                                                                                                                                                                                                                                                                                                                                                                                                                                                                                                                                                                                                                                                                                                                                                                                                                                                                                                                                                                                        |                                                                     |                                                                                                      |
| ZIL<br>AJON                  | Aug 20, 2018 17:30<br>Aug 21, 2018 17:21                       | 520<br>720               | after reaching take profit.  409 Obsert at training StopLow after reaching take profit.  500 Aug 22, 201                                                                                                                                                                                                                                                                                                                                                                                                                                                                                                                                                                                                                                                                                                                                                                                                                                                                                                                                                                                                                                                                                                                                                                                                                                                                                                                                                                                                                                                                                                                                                                                                                                                                                                                                                                                                                                                                                                                                                                                                                       | 620 Aug 24, 201                                             | 940                                                                                     | 1000                                                     |                              |                       |              |                                       |                                     |                                               |                                                                             |                                                                                      | 689<br>750                 | 32.500%<br>-4.167%                                                                                                                                                                                                                                                                                                                                                                                                                                                                                                                                                                                                                                                                                                                                                                                                                                                                                                                                                                                                                                                                                                                                                                                                                                                                                                                                                                                                                                                                                                                                                                                                                                                                                                                                                                                                                                                                                                                                                                                                                                                                                                             | -4.167%                                                            | ny monthly reports are to<br>th, while this column is<br>th.                      | of be the same on weekly/monthly<br>or all signals that have hit targets on<br>the gains of the signals that started or                                                                                                                                                                                                                                                                                                                                                                                                                                                                                                                                                                                                                                                                                                                                                                                                                                                                                                                                                                                                                                                                                                                                                                                                                                                                                                                                                                                                                                                                                                                                                                                                                                                                                                                                                                                                                                                                                                                                                                                                                 |                                                                     |                                                                                                      |
| NAS<br>WTC<br>AE             | Aug 22, 2018 17:15<br>Aug 22, 2018 18:18<br>Aug 24, 2018 16:18 | 9000<br>4500<br>1500     | 3880 Aug 22, 201 3880 Cored at training StopLoss after reaching take profit 1375 Sep 9, 201                                                                                                                                                                                                                                                                                                                                                                                                                                                                                                                                                                                                                                                                                                                                                                                                                                                                                                                                                                                                                                                                                                                                                                                                                                                                                                                                                                                                                                                                                                                                                                                                                                                                                                                                                                                                                                                                                                                                                                                                                                    | 3290<br>5390 Aug 23, 201<br>5 1750                          | 3600<br>16 6100 Aug 30, 201<br>1975                                                     | 3800                                                     |                              |                       |              |                                       |                                     |                                               |                                                                             |                                                                                      | 3069<br>8000<br>1733       | -10.667%<br>77.778%<br>-8.333%                                                                                                                                                                                                                                                                                                                                                                                                                                                                                                                                                                                                                                                                                                                                                                                                                                                                                                                                                                                                                                                                                                                                                                                                                                                                                                                                                                                                                                                                                                                                                                                                                                                                                                                                                                                                                                                                                                                                                                                                                                                                                                 | -10.667%<br>35.556%<br>-6.333%                                     |                                                                                   |                                                                                                                                                                                                                                                                                                                                                                                                                                                                                                                                                                                                                                                                                                                                                                                                                                                                                                                                                                                                                                                                                                                                                                                                                                                                                                                                                                                                                                                                                                                                                                                                                                                                                                                                                                                                                                                                                                                                                                                                                                                                                                                                         |                                                                     |                                                                                                      |
| ICX<br>QSP                   | Aug 24, 2018 19:04<br>Aug 25, 2018 19:05<br>Aug 26, 2018 6:37  | 1000                     | 945 Coned at failing StopLose after reaching take profit 546 Coned at failing StopLose after reaching take profit                                                                                                                                                                                                                                                                                                                                                                                                                                                                                                                                                                                                                                                                                                                                                                                                                                                                                                                                                                                                                                                                                                                                                                                                                                                                                                                                                                                                                                                                                                                                                                                                                                                                                                                                                                                                                                                                                                                                                                                                              | 1140 Aug 26, 201<br>640 Aug 25, 201                         | 18 1325 Aug 26, 201<br>18 690 Aug 26, 201                                               | 8 1670<br>8 880<br>2000                                  |                              |                       |              |                                       |                                     |                                               |                                                                             |                                                                                      | 1458<br>699<br>1612        | 45.800%<br>20.517%<br>-4.474%                                                                                                                                                                                                                                                                                                                                                                                                                                                                                                                                                                                                                                                                                                                                                                                                                                                                                                                                                                                                                                                                                                                                                                                                                                                                                                                                                                                                                                                                                                                                                                                                                                                                                                                                                                                                                                                                                                                                                                                                                                                                                                  | 32,500% Aug Week 2<br>18,966%<br>-4,474%                           | 321.718%                                                                          | 222.176% WTC 77.778%                                                                                                                                                                                                                                                                                                                                                                                                                                                                                                                                                                                                                                                                                                                                                                                                                                                                                                                                                                                                                                                                                                                                                                                                                                                                                                                                                                                                                                                                                                                                                                                                                                                                                                                                                                                                                                                                                                                                                                                                                                                                                                                    |                                                                     |                                                                                                      |
| POE                          | Aug 27, 2018 11:45<br>Aug 28, 2018 12:16                       | 150                      | 135 Choest at feeting StopLow<br>after reaching time profit<br>1380 Aug 23, 201                                                                                                                                                                                                                                                                                                                                                                                                                                                                                                                                                                                                                                                                                                                                                                                                                                                                                                                                                                                                                                                                                                                                                                                                                                                                                                                                                                                                                                                                                                                                                                                                                                                                                                                                                                                                                                                                                                                                                                                                                                                | 169 Aug 28, 201<br>6 1693                                   | 18 186<br>2200                                                                          | 210                                                      |                              |                       |              |                                       |                                     |                                               |                                                                             |                                                                                      | 175                        | 16.667%<br>-8.000%                                                                                                                                                                                                                                                                                                                                                                                                                                                                                                                                                                                                                                                                                                                                                                                                                                                                                                                                                                                                                                                                                                                                                                                                                                                                                                                                                                                                                                                                                                                                                                                                                                                                                                                                                                                                                                                                                                                                                                                                                                                                                                             | 12.667%<br>-8.000%                                                 |                                                                                   |                                                                                                                                                                                                                                                                                                                                                                                                                                                                                                                                                                                                                                                                                                                                                                                                                                                                                                                                                                                                                                                                                                                                                                                                                                                                                                                                                                                                                                                                                                                                                                                                                                                                                                                                                                                                                                                                                                                                                                                                                                                                                                                                         |                                                                     |                                                                                                      |
| OMG<br>ENJ<br>XMR            | Aug 29, 2018 6:41<br>Aug 29, 2018 13:51<br>Aug 30, 2018 16:30  | 588<br>1450000           | 574 Aug 30, 201 554 All Targets achieved 1380000 Closed at traing StopLose (7.90000) after reaching lake profit                                                                                                                                                                                                                                                                                                                                                                                                                                                                                                                                                                                                                                                                                                                                                                                                                                                                                                                                                                                                                                                                                                                                                                                                                                                                                                                                                                                                                                                                                                                                                                                                                                                                                                                                                                                                                                                                                                                                                                                                                | 6 695<br>d 640 Sep 1, 201<br>d 1590000 Aug 31, 201          | 702<br>15 620 Sep 4, 201<br>15 1780000 Sep 3, 201                                       | 965<br>8 715 Sep 4, 20<br>8 1990000                      |                              |                       |              |                                       |                                     |                                               |                                                                             |                                                                                      | 850<br>850                 | -9.606%<br>44.558%<br>32.938%                                                                                                                                                                                                                                                                                                                                                                                                                                                                                                                                                                                                                                                                                                                                                                                                                                                                                                                                                                                                                                                                                                                                                                                                                                                                                                                                                                                                                                                                                                                                                                                                                                                                                                                                                                                                                                                                                                                                                                                                                                                                                                  | -0.606%<br>21.599%<br>22.759% Aug Week 3                           | 85.630%                                                                           | 47.909% <b>ENU</b> 44.558%                                                                                                                                                                                                                                                                                                                                                                                                                                                                                                                                                                                                                                                                                                                                                                                                                                                                                                                                                                                                                                                                                                                                                                                                                                                                                                                                                                                                                                                                                                                                                                                                                                                                                                                                                                                                                                                                                                                                                                                                                                                                                                              |                                                                     |                                                                                                      |
| CVC                          | Aug 31, 2018 19:43<br>Sep 1, 2018 11:52<br>Sep 3, 2018 6:33    | 670<br>2080<br>6000      | 1860 Sep 5, 201                                                                                                                                                                                                                                                                                                                                                                                                                                                                                                                                                                                                                                                                                                                                                                                                                                                                                                                                                                                                                                                                                                                                                                                                                                                                                                                                                                                                                                                                                                                                                                                                                                                                                                                                                                                                                                                                                                                                                                                                                                                                                                                | 2300                                                        | 815<br>2550<br>78 7950                                                                  | 890<br>2990<br>8990                                      |                              |                       |              |                                       |                                     |                                               |                                                                             |                                                                                      | 701<br>2133<br>5722        | -5.970%<br>-10.577%<br>12.033%                                                                                                                                                                                                                                                                                                                                                                                                                                                                                                                                                                                                                                                                                                                                                                                                                                                                                                                                                                                                                                                                                                                                                                                                                                                                                                                                                                                                                                                                                                                                                                                                                                                                                                                                                                                                                                                                                                                                                                                                                                                                                                 | -5.970% Aug Overall<br>-10.577%<br>12.003%                         | 493.141%                                                                          | 346.602% WTG 77.778%                                                                                                                                                                                                                                                                                                                                                                                                                                                                                                                                                                                                                                                                                                                                                                                                                                                                                                                                                                                                                                                                                                                                                                                                                                                                                                                                                                                                                                                                                                                                                                                                                                                                                                                                                                                                                                                                                                                                                                                                                                                                                                                    |                                                                     |                                                                                                      |
| GAS<br>SYS                   | Sep 3, 2018 6:40<br>Sep 3, 2018 7:27                           | 1030                     | 5460 Closed at having Stockow<br>after reaching take polific<br>SSS Stockows at training Stockows<br>after reaching take polific<br>1500 Sep 5, 201                                                                                                                                                                                                                                                                                                                                                                                                                                                                                                                                                                                                                                                                                                                                                                                                                                                                                                                                                                                                                                                                                                                                                                                                                                                                                                                                                                                                                                                                                                                                                                                                                                                                                                                                                                                                                                                                                                                                                                            | 1840                                                        | 1394                                                                                    | 1593<br>2120                                             |                              |                       |              |                                       |                                     |                                               |                                                                             |                                                                                      | 1241                       | 20.485%                                                                                                                                                                                                                                                                                                                                                                                                                                                                                                                                                                                                                                                                                                                                                                                                                                                                                                                                                                                                                                                                                                                                                                                                                                                                                                                                                                                                                                                                                                                                                                                                                                                                                                                                                                                                                                                                                                                                                                                                                                                                                                                        | 16.019%<br>-5.063%                                                 |                                                                                   |                                                                                                                                                                                                                                                                                                                                                                                                                                                                                                                                                                                                                                                                                                                                                                                                                                                                                                                                                                                                                                                                                                                                                                                                                                                                                                                                                                                                                                                                                                                                                                                                                                                                                                                                                                                                                                                                                                                                                                                                                                                                                                                                         |                                                                     |                                                                                                      |
| STRAT<br>LINK<br>MFT         | Sep 3, 2018 18:05<br>Sep 5, 2018 19:05<br>Sep 5, 2018 21:13    | 2500<br>3800<br>100      | 2190 Closed at training StopLoss<br>after reaching time point<br>3675 All Targets achieved<br>24 Closed at training StopLoss                                                                                                                                                                                                                                                                                                                                                                                                                                                                                                                                                                                                                                                                                                                                                                                                                                                                                                                                                                                                                                                                                                                                                                                                                                                                                                                                                                                                                                                                                                                                                                                                                                                                                                                                                                                                                                                                                                                                                                                                   | 4480 Sep 18, 201                                            |                                                                                         | 4320<br>8 5500 Sep 19, 20<br>155                         |                              |                       |              |                                       |                                     |                                               |                                                                             | 3                                                                                    | 2916<br>2500<br>109        | 16.640%<br>939.474%<br>-6.000%                                                                                                                                                                                                                                                                                                                                                                                                                                                                                                                                                                                                                                                                                                                                                                                                                                                                                                                                                                                                                                                                                                                                                                                                                                                                                                                                                                                                                                                                                                                                                                                                                                                                                                                                                                                                                                                                                                                                                                                                                                                                                                 | 16.640%<br>44.737%<br>9.000% Sep Week 1                            | 966.902%                                                                          | 82.789% LINK 939.474%                                                                                                                                                                                                                                                                                                                                                                                                                                                                                                                                                                                                                                                                                                                                                                                                                                                                                                                                                                                                                                                                                                                                                                                                                                                                                                                                                                                                                                                                                                                                                                                                                                                                                                                                                                                                                                                                                                                                                                                                                                                                                                                   |                                                                     |                                                                                                      |
| RCN<br>MIOTA                 | Sep 9, 2018 12:16<br>Sep 9, 2018 12:42                         | 300<br>8900              | 200 All Targets achieved<br>8300 Cosed at training StopLoss<br>after reaching take posts                                                                                                                                                                                                                                                                                                                                                                                                                                                                                                                                                                                                                                                                                                                                                                                                                                                                                                                                                                                                                                                                                                                                                                                                                                                                                                                                                                                                                                                                                                                                                                                                                                                                                                                                                                                                                                                                                                                                                                                                                                       | 339 Sep 10, 201<br>9490 Sep 9, 207                          | 18 370 Sep 18, 201                                                                      | 6 430 Sep 18, 20<br>10900                                | •                            |                       |              |                                       |                                     |                                               |                                                                             |                                                                                      | 363<br>3446                | 21.000%<br>6.135%<br>-7.600%                                                                                                                                                                                                                                                                                                                                                                                                                                                                                                                                                                                                                                                                                                                                                                                                                                                                                                                                                                                                                                                                                                                                                                                                                                                                                                                                                                                                                                                                                                                                                                                                                                                                                                                                                                                                                                                                                                                                                                                                                                                                                                   | 43.333%<br>6.135%<br>-7.692%                                       |                                                                                   |                                                                                                                                                                                                                                                                                                                                                                                                                                                                                                                                                                                                                                                                                                                                                                                                                                                                                                                                                                                                                                                                                                                                                                                                                                                                                                                                                                                                                                                                                                                                                                                                                                                                                                                                                                                                                                                                                                                                                                                                                                                                                                                                         |                                                                     |                                                                                                      |
| IOST<br>EOS                  | Sep 10, 2018 15:15<br>Sep 11, 2018 16:50<br>Sep 12, 2018 14:01 | 180<br>7700              | 7000 Sep 11, 201 174 Sep 11, 201 7000 Closed at training StopLoss after reaching take picts                                                                                                                                                                                                                                                                                                                                                                                                                                                                                                                                                                                                                                                                                                                                                                                                                                                                                                                                                                                                                                                                                                                                                                                                                                                                                                                                                                                                                                                                                                                                                                                                                                                                                                                                                                                                                                                                                                                                                                                                                                    | 725<br>200<br>8500 Sep 13, 201                              | 230                                                                                     | 990<br>260<br>8 11000                                    |                              |                       |              |                                       |                                     |                                               |                                                                             |                                                                                      | 184<br>256                 | -7.692%<br>-3.333%<br>20.208%                                                                                                                                                                                                                                                                                                                                                                                                                                                                                                                                                                                                                                                                                                                                                                                                                                                                                                                                                                                                                                                                                                                                                                                                                                                                                                                                                                                                                                                                                                                                                                                                                                                                                                                                                                                                                                                                                                                                                                                                                                                                                                  | -7.882%<br>-3.333%<br>16.883%                                      |                                                                                   |                                                                                                                                                                                                                                                                                                                                                                                                                                                                                                                                                                                                                                                                                                                                                                                                                                                                                                                                                                                                                                                                                                                                                                                                                                                                                                                                                                                                                                                                                                                                                                                                                                                                                                                                                                                                                                                                                                                                                                                                                                                                                                                                         |                                                                     |                                                                                                      |
| AST<br>BTG/USDT              | Sep 12, 2018 17:16<br>Sep 12, 2018 17:26<br>Sep 13, 2018 17:34 | 1030<br>6400             | 955 All Targets schieved<br>600 justs Count at toning Step Lots<br>abor reacting Sine puts<br>\$153.00 Oct 5, 201                                                                                                                                                                                                                                                                                                                                                                                                                                                                                                                                                                                                                                                                                                                                                                                                                                                                                                                                                                                                                                                                                                                                                                                                                                                                                                                                                                                                                                                                                                                                                                                                                                                                                                                                                                                                                                                                                                                                                                                                              | 1100 Sep 13 201                                             |                                                                                         | 8 1335 Sep 24, 20                                        | 5                            |                       |              |                                       |                                     |                                               |                                                                             |                                                                                      | 9.03                       | 115.728%<br>6.860%<br>7.356%                                                                                                                                                                                                                                                                                                                                                                                                                                                                                                                                                                                                                                                                                                                                                                                                                                                                                                                                                                                                                                                                                                                                                                                                                                                                                                                                                                                                                                                                                                                                                                                                                                                                                                                                                                                                                                                                                                                                                                                                                                                                                                   | 29.512%<br>4.555%<br>N/A Sep Week 2                                | 166.261%                                                                          | 89.625% <b>AST</b> 115.728%                                                                                                                                                                                                                                                                                                                                                                                                                                                                                                                                                                                                                                                                                                                                                                                                                                                                                                                                                                                                                                                                                                                                                                                                                                                                                                                                                                                                                                                                                                                                                                                                                                                                                                                                                                                                                                                                                                                                                                                                                                                                                                             |                                                                     |                                                                                                      |
| WAVES<br>LTC                 | Sep 15, 2018 3:30<br>Sep 15, 2018 1:13                         |                          | 830000 Sep 17, 201                                                                                                                                                                                                                                                                                                                                                                                                                                                                                                                                                                                                                                                                                                                                                                                                                                                                                                                                                                                                                                                                                                                                                                                                                                                                                                                                                                                                                                                                                                                                                                                                                                                                                                                                                                                                                                                                                                                                                                                                                                                                                                             | 940000                                                      | 4400<br>1000000                                                                         | 4800<br>1100000                                          |                              |                       |              |                                       |                                     |                                               |                                                                             | 89                                                                                   | 3591<br>4900               | -3.857%<br>-5.682%                                                                                                                                                                                                                                                                                                                                                                                                                                                                                                                                                                                                                                                                                                                                                                                                                                                                                                                                                                                                                                                                                                                                                                                                                                                                                                                                                                                                                                                                                                                                                                                                                                                                                                                                                                                                                                                                                                                                                                                                                                                                                                             | -3.857%<br>-5.682%                                                 | 100.20114                                                                         | NAT TIETRE                                                                                                                                                                                                                                                                                                                                                                                                                                                                                                                                                                                                                                                                                                                                                                                                                                                                                                                                                                                                                                                                                                                                                                                                                                                                                                                                                                                                                                                                                                                                                                                                                                                                                                                                                                                                                                                                                                                                                                                                                                                                                                                              |                                                                     |                                                                                                      |
| BLZ<br>CHAT                  | Sep 16, 2018 8:23<br>Sep 16, 2018 17:07                        | 1660                     | 1580 Closed at training StopLose after reacting take point<br>2850 Stored at training StopLose after reacting take point                                                                                                                                                                                                                                                                                                                                                                                                                                                                                                                                                                                                                                                                                                                                                                                                                                                                                                                                                                                                                                                                                                                                                                                                                                                                                                                                                                                                                                                                                                                                                                                                                                                                                                                                                                                                                                                                                                                                                                                                       |                                                             | 18 365 Sep 20, 201                                                                      | 8 410 Sep 21, 20                                         |                              |                       |              |                                       |                                     |                                               |                                                                             |                                                                                      | 534                        | 49.277%<br>78.000%                                                                                                                                                                                                                                                                                                                                                                                                                                                                                                                                                                                                                                                                                                                                                                                                                                                                                                                                                                                                                                                                                                                                                                                                                                                                                                                                                                                                                                                                                                                                                                                                                                                                                                                                                                                                                                                                                                                                                                                                                                                                                                             | 25.445% delated, high colomarketos                                 | sat price from<br>p                                                               |                                                                                                                                                                                                                                                                                                                                                                                                                                                                                                                                                                                                                                                                                                                                                                                                                                                                                                                                                                                                                                                                                                                                                                                                                                                                                                                                                                                                                                                                                                                                                                                                                                                                                                                                                                                                                                                                                                                                                                                                                                                                                                                                         |                                                                     |                                                                                                      |
| URC<br>ONT                   | Sep 17, 2018 21:32<br>Sep 19, 2018 0:00<br>Sep 21, 2018 4:23   | 4370<br>1400<br>2900     | 4000 All Targets schleved<br>1345 All Targets schleved<br>2520 Donatationing Stophon<br>abor reacting lase posts                                                                                                                                                                                                                                                                                                                                                                                                                                                                                                                                                                                                                                                                                                                                                                                                                                                                                                                                                                                                                                                                                                                                                                                                                                                                                                                                                                                                                                                                                                                                                                                                                                                                                                                                                                                                                                                                                                                                                                                                               | 1535 Sep 21, 201                                            | 18 1615 Sep 22, 201                                                                     |                                                          |                              | 21, 2018              |              |                                       |                                     |                                               |                                                                             |                                                                                      | 1750<br>1954<br>3308       | 168.879%<br>39.571%<br>18.143%                                                                                                                                                                                                                                                                                                                                                                                                                                                                                                                                                                                                                                                                                                                                                                                                                                                                                                                                                                                                                                                                                                                                                                                                                                                                                                                                                                                                                                                                                                                                                                                                                                                                                                                                                                                                                                                                                                                                                                                                                                                                                                 | 83.068% when \$5897<br>35.929%<br>11.429%                          |                                                                                   |                                                                                                                                                                                                                                                                                                                                                                                                                                                                                                                                                                                                                                                                                                                                                                                                                                                                                                                                                                                                                                                                                                                                                                                                                                                                                                                                                                                                                                                                                                                                                                                                                                                                                                                                                                                                                                                                                                                                                                                                                                                                                                                                         |                                                                     |                                                                                                      |
| OST<br>NEO                   | Sep 21, 2018 18:43<br>Sep 22, 2018 10:16                       | 510<br>280000<br>10700   | 465 Chosed at training StopLose after reacting take profit Chosed at training StopLose after reacting take profit.                                                                                                                                                                                                                                                                                                                                                                                                                                                                                                                                                                                                                                                                                                                                                                                                                                                                                                                                                                                                                                                                                                                                                                                                                                                                                                                                                                                                                                                                                                                                                                                                                                                                                                                                                                                                                                                                                                                                                                                                             | 620 Sep 24, 201<br>300000 Sep 23, 201                       | 18 730 Sep 24, 201<br>18 330000<br>15000                                                | 8 800 Sep 24, 20<br>380000                               | 5                            |                       |              |                                       |                                     |                                               |                                                                             | 30                                                                                   | 7900<br>7900               | 131.569%<br>9.964%<br>-6.822%                                                                                                                                                                                                                                                                                                                                                                                                                                                                                                                                                                                                                                                                                                                                                                                                                                                                                                                                                                                                                                                                                                                                                                                                                                                                                                                                                                                                                                                                                                                                                                                                                                                                                                                                                                                                                                                                                                                                                                                                                                                                                                  | 56.863% Sep Week 3<br>7.143%<br>-6.822%                            | 475.900%                                                                          | 240.860% XRP 168.879%                                                                                                                                                                                                                                                                                                                                                                                                                                                                                                                                                                                                                                                                                                                                                                                                                                                                                                                                                                                                                                                                                                                                                                                                                                                                                                                                                                                                                                                                                                                                                                                                                                                                                                                                                                                                                                                                                                                                                                                                                                                                                                                   |                                                                     |                                                                                                      |
| ZEC<br>INS                   | Sep 23, 2018 21:12<br>Sep 25, 2018 13:45<br>Sep 27, 2018 17:21 | 2000000                  |                                                                                                                                                                                                                                                                                                                                                                                                                                                                                                                                                                                                                                                                                                                                                                                                                                                                                                                                                                                                                                                                                                                                                                                                                                                                                                                                                                                                                                                                                                                                                                                                                                                                                                                                                                                                                                                                                                                                                                                                                                                                                                                                |                                                             | 78 2400000<br>18 765 Oct 10, 201                                                        | 2700000<br>8 1095 Oct 11, 20                             |                              |                       |              |                                       |                                     |                                               |                                                                             | 219                                                                                  | 1032                       | 9.945%<br>91.111%                                                                                                                                                                                                                                                                                                                                                                                                                                                                                                                                                                                                                                                                                                                                                                                                                                                                                                                                                                                                                                                                                                                                                                                                                                                                                                                                                                                                                                                                                                                                                                                                                                                                                                                                                                                                                                                                                                                                                                                                                                                                                                              | 9.945%<br>91.111% Sep Week 4                                       | 104.198%                                                                          | 101.377% INS 91.111%                                                                                                                                                                                                                                                                                                                                                                                                                                                                                                                                                                                                                                                                                                                                                                                                                                                                                                                                                                                                                                                                                                                                                                                                                                                                                                                                                                                                                                                                                                                                                                                                                                                                                                                                                                                                                                                                                                                                                                                                                                                                                                                    |                                                                     |                                                                                                      |
| WTC<br>AJON<br>ZRX           | Sep 30, 2018 8:15<br>Oct 1, 2018 17:32<br>Oct 4, 2018 12:14    | 4400<br>630<br>9800      | 1935COO Chicago State St | 4975 Oct 9, 201<br>700 Oct 13, 201<br>11300 Oct 7, 201      | 18 740 Oct 13, 201<br>18 14000 Oct 11, 201                                              | 8 850<br>8 25000                                         |                              |                       |              |                                       |                                     |                                               |                                                                             |                                                                                      | 789<br>5176                | 25.386%<br>25.238%<br>65.061%                                                                                                                                                                                                                                                                                                                                                                                                                                                                                                                                                                                                                                                                                                                                                                                                                                                                                                                                                                                                                                                                                                                                                                                                                                                                                                                                                                                                                                                                                                                                                                                                                                                                                                                                                                                                                                                                                                                                                                                                                                                                                                  | 24.773% Sep. Overall<br>17.460%<br>42.857%                         | 1738.738%                                                                         | 546.779% LINK 939.474%                                                                                                                                                                                                                                                                                                                                                                                                                                                                                                                                                                                                                                                                                                                                                                                                                                                                                                                                                                                                                                                                                                                                                                                                                                                                                                                                                                                                                                                                                                                                                                                                                                                                                                                                                                                                                                                                                                                                                                                                                                                                                                                  |                                                                     |                                                                                                      |
| GO<br>ARK                    | Oct 4, 2018 16:41<br>Oct 7, 2018 16:31                         | 530<br>1100              | after reacting take point 478 Count at training Stopbors after reacting take point 1000 Closed at training Stopbors after reacting take point                                                                                                                                                                                                                                                                                                                                                                                                                                                                                                                                                                                                                                                                                                                                                                                                                                                                                                                                                                                                                                                                                                                                                                                                                                                                                                                                                                                                                                                                                                                                                                                                                                                                                                                                                                                                                                                                                                                                                                                  | 575 Oct 13, 201                                             | 18 640 Oct 14, 201<br>18 1400                                                           | 8 820 Oct 14, 20<br>1900                                 | 5                            |                       |              |                                       |                                     |                                               |                                                                             |                                                                                      | 1345                       | 153.774%<br>23.364%                                                                                                                                                                                                                                                                                                                                                                                                                                                                                                                                                                                                                                                                                                                                                                                                                                                                                                                                                                                                                                                                                                                                                                                                                                                                                                                                                                                                                                                                                                                                                                                                                                                                                                                                                                                                                                                                                                                                                                                                                                                                                                            | 54.717% Oct Week 1<br>9.091%                                       | 202.459%                                                                          | 139.807% <b>GO</b> 153.774%                                                                                                                                                                                                                                                                                                                                                                                                                                                                                                                                                                                                                                                                                                                                                                                                                                                                                                                                                                                                                                                                                                                                                                                                                                                                                                                                                                                                                                                                                                                                                                                                                                                                                                                                                                                                                                                                                                                                                                                                                                                                                                             |                                                                     |                                                                                                      |
| XLM<br>GAS<br>ZIL            | Oct 8, 2018 12:39<br>Oct 8, 2018 22:21<br>Oct 9, 2018 10:28    | 3650<br>880<br>560       | 3390 Oct 10, 201<br>795 Oct 11, 201<br>527 Oct 10, 201                                                                                                                                                                                                                                                                                                                                                                                                                                                                                                                                                                                                                                                                                                                                                                                                                                                                                                                                                                                                                                                                                                                                                                                                                                                                                                                                                                                                                                                                                                                                                                                                                                                                                                                                                                                                                                                                                                                                                                                                                                                                         | 980<br>980                                                  | 5283<br>1100<br>740                                                                     | 8000<br>1450<br>950                                      |                              |                       |              |                                       |                                     |                                               |                                                                             |                                                                                      | 912<br>588                 | -7.123%<br>-9.639%<br>-5.893%                                                                                                                                                                                                                                                                                                                                                                                                                                                                                                                                                                                                                                                                                                                                                                                                                                                                                                                                                                                                                                                                                                                                                                                                                                                                                                                                                                                                                                                                                                                                                                                                                                                                                                                                                                                                                                                                                                                                                                                                                                                                                                  | -7.123%<br>-9.659%<br>-5.893%                                      |                                                                                   |                                                                                                                                                                                                                                                                                                                                                                                                                                                                                                                                                                                                                                                                                                                                                                                                                                                                                                                                                                                                                                                                                                                                                                                                                                                                                                                                                                                                                                                                                                                                                                                                                                                                                                                                                                                                                                                                                                                                                                                                                                                                                                                                         |                                                                     |                                                                                                      |
| GTUM<br>BAZIETH<br>POLY      | Oct 10, 2018 11:44<br>Oct 11, 2018 12:35<br>Oct 13, 2018 17:08 | 0.00082                  | 0.00075 All Targets achieved<br>2795 All Targets achieved                                                                                                                                                                                                                                                                                                                                                                                                                                                                                                                                                                                                                                                                                                                                                                                                                                                                                                                                                                                                                                                                                                                                                                                                                                                                                                                                                                                                                                                                                                                                                                                                                                                                                                                                                                                                                                                                                                                                                                                                                                                                      |                                                             | 1200<br>18 0.0011 Oct 19, 201<br>18 4150 Oct 17, 201                                    | 1900<br>8 0.0018 Nov 8, 20<br>8 7500 Oct 28, 20          | •                            |                       |              |                                       |                                     |                                               |                                                                             | 0.0                                                                                  | 628<br>0181<br>5350        | -11.639%<br>120.732%<br>72.581%                                                                                                                                                                                                                                                                                                                                                                                                                                                                                                                                                                                                                                                                                                                                                                                                                                                                                                                                                                                                                                                                                                                                                                                                                                                                                                                                                                                                                                                                                                                                                                                                                                                                                                                                                                                                                                                                                                                                                                                                                                                                                                | -11.539%<br>119.512% Oct Week 2<br>61.290%                         | 109.781%                                                                          | 94.289% <b>BATISTH</b> 120.732%                                                                                                                                                                                                                                                                                                                                                                                                                                                                                                                                                                                                                                                                                                                                                                                                                                                                                                                                                                                                                                                                                                                                                                                                                                                                                                                                                                                                                                                                                                                                                                                                                                                                                                                                                                                                                                                                                                                                                                                                                                                                                                         |                                                                     |                                                                                                      |
| HOT/ETH<br>NULS              | Oct 15, 2018 17:14<br>Oct 16, 2018 19:35                       | 530<br>17200             | 475 Closed at training Straputors,<br>after reacting time point.  15480 Closed at training Straputors,<br>after reacting time point.  7490 after reacting time point.                                                                                                                                                                                                                                                                                                                                                                                                                                                                                                                                                                                                                                                                                                                                                                                                                                                                                                                                                                                                                                                                                                                                                                                                                                                                                                                                                                                                                                                                                                                                                                                                                                                                                                                                                                                                                                                                                                                                                          | 580 Oct 22, 201                                             | 700<br>18 23500                                                                         | 1000<br>32000                                            |                              |                       |              |                                       |                                     |                                               |                                                                             | 2                                                                                    | 573<br>3690                | 8.113%                                                                                                                                                                                                                                                                                                                                                                                                                                                                                                                                                                                                                                                                                                                                                                                                                                                                                                                                                                                                                                                                                                                                                                                                                                                                                                                                                                                                                                                                                                                                                                                                                                                                                                                                                                                                                                                                                                                                                                                                                                                                                                                         | 8.113%<br>16.163%                                                  |                                                                                   |                                                                                                                                                                                                                                                                                                                                                                                                                                                                                                                                                                                                                                                                                                                                                                                                                                                                                                                                                                                                                                                                                                                                                                                                                                                                                                                                                                                                                                                                                                                                                                                                                                                                                                                                                                                                                                                                                                                                                                                                                                                                                                                                         |                                                                     |                                                                                                      |
| RON<br>ZEN<br>NPXS           | Oct 17, 2018 19:21<br>Oct 19, 2018 12:32<br>Oct 21, 2018 18:27 | 8300<br>2000<br>25       | 7400 Chored at training blopcook 1900 after reaching take posit. Chored at training take posit. Chored at training take posit. Chored at training take posit. after reaching take posit. 500 chored at training take posit.                                                                                                                                                                                                                                                                                                                                                                                                                                                                                                                                                                                                                                                                                                                                                                                                                                                                                                                                                                                                                                                                                                                                                                                                                                                                                                                                                                                                                                                                                                                                                                                                                                                                                                                                                                                                                                                                                                    | 9990 Oct 20, 201<br>2900 Oct 20, 201                        | 18 12000<br>18 2900 Oct 31, 201                                                         | 14000<br>6 4400                                          |                              |                       |              |                                       |                                     |                                               |                                                                             |                                                                                      | 27<br>27                   | 31.908%<br>53.950%<br>8.000%                                                                                                                                                                                                                                                                                                                                                                                                                                                                                                                                                                                                                                                                                                                                                                                                                                                                                                                                                                                                                                                                                                                                                                                                                                                                                                                                                                                                                                                                                                                                                                                                                                                                                                                                                                                                                                                                                                                                                                                                                                                                                                   | 20.351%<br>45.000%<br>- Oct Week 3                                 | 194.862%                                                                          | 150.928% POLY 72.581%                                                                                                                                                                                                                                                                                                                                                                                                                                                                                                                                                                                                                                                                                                                                                                                                                                                                                                                                                                                                                                                                                                                                                                                                                                                                                                                                                                                                                                                                                                                                                                                                                                                                                                                                                                                                                                                                                                                                                                                                                                                                                                                   |                                                                     |                                                                                                      |
| DATA<br>DNS                  | Oct 22, 2018 18:35<br>Oct 23, 2018 16:28                       | 600<br>15000             | 550 Stores at resting StopLow after reaching take profit 13700 Nov 16, 201                                                                                                                                                                                                                                                                                                                                                                                                                                                                                                                                                                                                                                                                                                                                                                                                                                                                                                                                                                                                                                                                                                                                                                                                                                                                                                                                                                                                                                                                                                                                                                                                                                                                                                                                                                                                                                                                                                                                                                                                                                                     | 17000                                                       | 18 750 Oct 31, 201<br>20500                                                             | 8 870<br>33000                                           |                              |                       |              |                                       |                                     |                                               |                                                                             | 1:                                                                                   | 786<br>5270                | 31.000%                                                                                                                                                                                                                                                                                                                                                                                                                                                                                                                                                                                                                                                                                                                                                                                                                                                                                                                                                                                                                                                                                                                                                                                                                                                                                                                                                                                                                                                                                                                                                                                                                                                                                                                                                                                                                                                                                                                                                                                                                                                                                                                        | 25.000%<br>-8.667%                                                 |                                                                                   |                                                                                                                                                                                                                                                                                                                                                                                                                                                                                                                                                                                                                                                                                                                                                                                                                                                                                                                                                                                                                                                                                                                                                                                                                                                                                                                                                                                                                                                                                                                                                                                                                                                                                                                                                                                                                                                                                                                                                                                                                                                                                                                                         |                                                                     |                                                                                                      |
| XZC<br>HC                    | Oct 24, 2018 12:56<br>Oct 25, 2018 16:34<br>Oct 27, 2018 14:22 | 1550<br>1600<br>2950     | 1460 Nov 14, 201 1460 Closed at training StopLoss after reacting take posts. 2780 after reacting take posts. 1330 Nov 11, 201                                                                                                                                                                                                                                                                                                                                                                                                                                                                                                                                                                                                                                                                                                                                                                                                                                                                                                                                                                                                                                                                                                                                                                                                                                                                                                                                                                                                                                                                                                                                                                                                                                                                                                                                                                                                                                                                                                                                                                                                  | 1550<br>1750 Oct 25, 201<br>3200 Oct 28, 207                | 1820<br>18 1875<br>18 3800                                                              | 2100<br>2400<br>5400                                     |                              |                       |              |                                       |                                     |                                               |                                                                             |                                                                                      | 1986<br>1772<br>3188       | -9.871%<br>10.750%<br>8.068%                                                                                                                                                                                                                                                                                                                                                                                                                                                                                                                                                                                                                                                                                                                                                                                                                                                                                                                                                                                                                                                                                                                                                                                                                                                                                                                                                                                                                                                                                                                                                                                                                                                                                                                                                                                                                                                                                                                                                                                                                                                                                                   | 9.375%<br>9.375%<br>0.068% Oct Week 4                              | 31.280%                                                                           | 23.905% <b>DATA</b> 31.000%                                                                                                                                                                                                                                                                                                                                                                                                                                                                                                                                                                                                                                                                                                                                                                                                                                                                                                                                                                                                                                                                                                                                                                                                                                                                                                                                                                                                                                                                                                                                                                                                                                                                                                                                                                                                                                                                                                                                                                                                                                                                                                             |                                                                     |                                                                                                      |
| THETA<br>ENJ                 | Oct 28, 2018 7:04<br>Oct 30, 2018 16:10<br>Oct 31, 2018 19:17  | 1440<br>750<br>1175      | 1330 Nov 11, 201<br>605 Closed at training StopLose<br>after reacting title post<br>1005 All Targets achieved                                                                                                                                                                                                                                                                                                                                                                                                                                                                                                                                                                                                                                                                                                                                                                                                                                                                                                                                                                                                                                                                                                                                                                                                                                                                                                                                                                                                                                                                                                                                                                                                                                                                                                                                                                                                                                                                                                                                                                                                                  | 850 Nov 12, 201                                             | 2150<br>18 1000<br>18 1250 Nov.8, 201                                                   | 2700<br>1220<br>8 1500 Nov 10, 20                        |                              |                       |              |                                       |                                     |                                               |                                                                             |                                                                                      | 1511<br>848<br>1890        | -7.639%<br>13.067%<br>60.851%                                                                                                                                                                                                                                                                                                                                                                                                                                                                                                                                                                                                                                                                                                                                                                                                                                                                                                                                                                                                                                                                                                                                                                                                                                                                                                                                                                                                                                                                                                                                                                                                                                                                                                                                                                                                                                                                                                                                                                                                                                                                                                  | -7.639%<br>13.333%<br>40.436% Oct Overall                          | 646.275%                                                                          | 430,278% <b>GO</b> 153,774%                                                                                                                                                                                                                                                                                                                                                                                                                                                                                                                                                                                                                                                                                                                                                                                                                                                                                                                                                                                                                                                                                                                                                                                                                                                                                                                                                                                                                                                                                                                                                                                                                                                                                                                                                                                                                                                                                                                                                                                                                                                                                                             |                                                                     |                                                                                                      |
| DCR<br>DASH                  | Nov 2, 2018 8:37<br>Nov 4, 2018 6:05                           | 630000<br>24400          | 573000 Nov 12, 201 23000 Closed at family Staplose after seating tile post 465 Closed at raing Staplose                                                                                                                                                                                                                                                                                                                                                                                                                                                                                                                                                                                                                                                                                                                                                                                                                                                                                                                                                                                                                                                                                                                                                                                                                                                                                                                                                                                                                                                                                                                                                                                                                                                                                                                                                                                                                                                                                                                                                                                                                        | 750000                                                      | 850000<br>18 32000                                                                      | 1100000<br>34000                                         | 55000                        | 13, 2010              |              |                                       |                                     |                                               |                                                                             | 2                                                                                    | 4600<br>7037               | -8.095%<br>10.807%                                                                                                                                                                                                                                                                                                                                                                                                                                                                                                                                                                                                                                                                                                                                                                                                                                                                                                                                                                                                                                                                                                                                                                                                                                                                                                                                                                                                                                                                                                                                                                                                                                                                                                                                                                                                                                                                                                                                                                                                                                                                                                             | -5.095% Nov Week 1<br>5.507%                                       | 58.184%                                                                           | 38.025% MANA 62.851%                                                                                                                                                                                                                                                                                                                                                                                                                                                                                                                                                                                                                                                                                                                                                                                                                                                                                                                                                                                                                                                                                                                                                                                                                                                                                                                                                                                                                                                                                                                                                                                                                                                                                                                                                                                                                                                                                                                                                                                                                                                                                                                    |                                                                     |                                                                                                      |
| YOYOW ONT                    | Nov 5, 2018 18:18<br>Nov 6, 2018 14:03<br>Nov 10, 2018 15:29   | 510<br>2600<br>2250      | 465 Chosed at training Stophous after reaching time profit 2489 Nov 11, 201 2187 New 10, 201                                                                                                                                                                                                                                                                                                                                                                                                                                                                                                                                                                                                                                                                                                                                                                                                                                                                                                                                                                                                                                                                                                                                                                                                                                                                                                                                                                                                                                                                                                                                                                                                                                                                                                                                                                                                                                                                                                                                                                                                                                   | 570 Nov 6, 201<br>0 LT<br>5 2450                            | 2000                                                                                    | 3400                                                     |                              |                       |              |                                       |                                     |                                               |                                                                             |                                                                                      | 587<br>2679<br>2311        | 15.098%<br>-4.269%<br>-2.800%                                                                                                                                                                                                                                                                                                                                                                                                                                                                                                                                                                                                                                                                                                                                                                                                                                                                                                                                                                                                                                                                                                                                                                                                                                                                                                                                                                                                                                                                                                                                                                                                                                                                                                                                                                                                                                                                                                                                                                                                                                                                                                  | 11.765%<br>-4.255% Nov Week 2<br>-2.800%                           | 21.636%                                                                           | 16.102% <b>YOYOW</b> 15.098%                                                                                                                                                                                                                                                                                                                                                                                                                                                                                                                                                                                                                                                                                                                                                                                                                                                                                                                                                                                                                                                                                                                                                                                                                                                                                                                                                                                                                                                                                                                                                                                                                                                                                                                                                                                                                                                                                                                                                                                                                                                                                                            |                                                                     |                                                                                                      |
| ADA<br>DOCK                  | Nov 11, 2018 17:17<br>Nov 13, 2018 4:56                        | 1190<br>400              | 1000 Nov 14, 201<br>365 Nov 14, 201                                                                                                                                                                                                                                                                                                                                                                                                                                                                                                                                                                                                                                                                                                                                                                                                                                                                                                                                                                                                                                                                                                                                                                                                                                                                                                                                                                                                                                                                                                                                                                                                                                                                                                                                                                                                                                                                                                                                                                                                                                                                                            | 1300<br>460                                                 | 1500                                                                                    | 2000<br>710                                              |                              |                       |              |                                       |                                     |                                               |                                                                             |                                                                                      | 1205<br>415                | -9.244%<br>-8.750%                                                                                                                                                                                                                                                                                                                                                                                                                                                                                                                                                                                                                                                                                                                                                                                                                                                                                                                                                                                                                                                                                                                                                                                                                                                                                                                                                                                                                                                                                                                                                                                                                                                                                                                                                                                                                                                                                                                                                                                                                                                                                                             | -9.244% your bay dog<br>-8.750%                                    | s loves acte                                                                      | not anymore                                                                                                                                                                                                                                                                                                                                                                                                                                                                                                                                                                                                                                                                                                                                                                                                                                                                                                                                                                                                                                                                                                                                                                                                                                                                                                                                                                                                                                                                                                                                                                                                                                                                                                                                                                                                                                                                                                                                                                                                                                                                                                                             |                                                                     |                                                                                                      |
| INS<br>STEEM<br>CMT          | Nov 15, 2018 12:07<br>Nov 16, 2018 16:11<br>Nov 17, 2018 12:36 | 710<br>1000<br>1140      | 655 Closed at training StopLose after reaching take profit.  955 Closed at training StopLose after reaching take profit.  1055 Nov 13, 201                                                                                                                                                                                                                                                                                                                                                                                                                                                                                                                                                                                                                                                                                                                                                                                                                                                                                                                                                                                                                                                                                                                                                                                                                                                                                                                                                                                                                                                                                                                                                                                                                                                                                                                                                                                                                                                                                                                                                                                     | 755 Nov 15, 201<br>1100 Nov 17, 201                         | 15 900<br>15 1300<br>1350                                                               | 1150<br>1600<br>1430                                     |                              |                       |              |                                       |                                     |                                               |                                                                             |                                                                                      | 813<br>1258<br>1183        | 14.507%<br>25.800%<br>-3.947%                                                                                                                                                                                                                                                                                                                                                                                                                                                                                                                                                                                                                                                                                                                                                                                                                                                                                                                                                                                                                                                                                                                                                                                                                                                                                                                                                                                                                                                                                                                                                                                                                                                                                                                                                                                                                                                                                                                                                                                                                                                                                                  | 6.338%<br>10.000% Nov Week 3<br>-3.947%                            | 19.513%                                                                           | -4.450% STEEM 25.800%                                                                                                                                                                                                                                                                                                                                                                                                                                                                                                                                                                                                                                                                                                                                                                                                                                                                                                                                                                                                                                                                                                                                                                                                                                                                                                                                                                                                                                                                                                                                                                                                                                                                                                                                                                                                                                                                                                                                                                                                                                                                                                                   |                                                                     |                                                                                                      |
| XEM<br>LINK                  | Nov 21, 2018 16:09<br>Nov 25, 2018 9:45<br>Nov 25, 2018 13:04  | 1800<br>6300             | 1600 Closed at testing StopLoss<br>after reaching take profit<br>5760 All Targets achieved                                                                                                                                                                                                                                                                                                                                                                                                                                                                                                                                                                                                                                                                                                                                                                                                                                                                                                                                                                                                                                                                                                                                                                                                                                                                                                                                                                                                                                                                                                                                                                                                                                                                                                                                                                                                                                                                                                                                                                                                                                     | 7000 Nov 25, 201                                            | 18 2050 Nov 26, 201<br>18 7650 Nov 26, 201<br>18 400 Nov 25, 201                        |                                                          | 2900                         |                       |              |                                       |                                     |                                               |                                                                             | 2                                                                                    | 2164<br>2500<br>573        | 20.222%<br>526.984%<br>43.250%                                                                                                                                                                                                                                                                                                                                                                                                                                                                                                                                                                                                                                                                                                                                                                                                                                                                                                                                                                                                                                                                                                                                                                                                                                                                                                                                                                                                                                                                                                                                                                                                                                                                                                                                                                                                                                                                                                                                                                                                                                                                                                 | 13.889% Nov Week 4<br>90.478%                                      | 16.275%                                                                           | 9.942% XEM 20.222%                                                                                                                                                                                                                                                                                                                                                                                                                                                                                                                                                                                                                                                                                                                                                                                                                                                                                                                                                                                                                                                                                                                                                                                                                                                                                                                                                                                                                                                                                                                                                                                                                                                                                                                                                                                                                                                                                                                                                                                                                                                                                                                      |                                                                     |                                                                                                      |
| TRX<br>GNT                   | Nov 25, 2018 13:04<br>Nov 27, 2018 16:42<br>Nov 30, 2018 10:17 | 400<br>310<br>2100       | 205 All Targets schieved<br>205 All Targets schieved<br>1900 Closes at teating Step polit<br>after reacting Step polit                                                                                                                                                                                                                                                                                                                                                                                                                                                                                                                                                                                                                                                                                                                                                                                                                                                                                                                                                                                                                                                                                                                                                                                                                                                                                                                                                                                                                                                                                                                                                                                                                                                                                                                                                                                                                                                                                                                                                                                                         | 323 Nov 28, 201<br>2370 Dec 2, 201                          | 18 340 Nov 28, 201<br>18 2500 Dec 2, 201                                                | 8 350 Nov 28, 20<br>8 2800                               | 5                            |                       |              |                                       |                                     |                                               |                                                                             |                                                                                      | 863<br>2740                | 178.387%<br>30.476%                                                                                                                                                                                                                                                                                                                                                                                                                                                                                                                                                                                                                                                                                                                                                                                                                                                                                                                                                                                                                                                                                                                                                                                                                                                                                                                                                                                                                                                                                                                                                                                                                                                                                                                                                                                                                                                                                                                                                                                                                                                                                                            | 43.250%<br>12.903% Nov Week 5<br>19.048% Nov Overall               | 779.097%<br>828.427%                                                              | 165.677% LINK 526.984%<br>179.170% LINK 526.984%                                                                                                                                                                                                                                                                                                                                                                                                                                                                                                                                                                                                                                                                                                                                                                                                                                                                                                                                                                                                                                                                                                                                                                                                                                                                                                                                                                                                                                                                                                                                                                                                                                                                                                                                                                                                                                                                                                                                                                                                                                                                                        |                                                                     |                                                                                                      |
| PHIX<br>LOOM                 | Dec 1, 2018 8:24<br>Dec 4, 2018 8:04<br>Dec 7, 2018 7:39       | 6550<br>265<br>1150      | 247 Dec 6, 201<br>1007 All Targets schieved                                                                                                                                                                                                                                                                                                                                                                                                                                                                                                                                                                                                                                                                                                                                                                                                                                                                                                                                                                                                                                                                                                                                                                                                                                                                                                                                                                                                                                                                                                                                                                                                                                                                                                                                                                                                                                                                                                                                                                                                                                                                                    | 295                                                         | 8500<br>325<br>18 1500 Dec 7, 201                                                       | 9500<br>395<br>8 1700 Mar 3, 20                          | 9                            |                       |              |                                       |                                     |                                               |                                                                             |                                                                                      | 275<br>2059                | -8.397%<br>-6.792%<br>79.043%                                                                                                                                                                                                                                                                                                                                                                                                                                                                                                                                                                                                                                                                                                                                                                                                                                                                                                                                                                                                                                                                                                                                                                                                                                                                                                                                                                                                                                                                                                                                                                                                                                                                                                                                                                                                                                                                                                                                                                                                                                                                                                  | -8.397%<br>-6.792%<br>47.826% Dec Week 1                           | 63.854%                                                                           | 32.637% <b>LDOM</b> 79.043%                                                                                                                                                                                                                                                                                                                                                                                                                                                                                                                                                                                                                                                                                                                                                                                                                                                                                                                                                                                                                                                                                                                                                                                                                                                                                                                                                                                                                                                                                                                                                                                                                                                                                                                                                                                                                                                                                                                                                                                                                                                                                                             |                                                                     |                                                                                                      |
| DOM<br>DND                   | Dec 9, 2018 10:21<br>Dec 11, 2018 8:03<br>Dec 11, 2018 9:06    |                          | 2848900 Dec 11, 201<br>12800 All Targets schieved<br>500 Closed at training StopLose                                                                                                                                                                                                                                                                                                                                                                                                                                                                                                                                                                                                                                                                                                                                                                                                                                                                                                                                                                                                                                                                                                                                                                                                                                                                                                                                                                                                                                                                                                                                                                                                                                                                                                                                                                                                                                                                                                                                                                                                                                           | 3400000                                                     | 4100000<br>18 150000 Dec 18, 201                                                        |                                                          | 2                            |                       |              |                                       |                                     |                                               |                                                                             |                                                                                      | 1340                       | -5.037%<br>256.548%                                                                                                                                                                                                                                                                                                                                                                                                                                                                                                                                                                                                                                                                                                                                                                                                                                                                                                                                                                                                                                                                                                                                                                                                                                                                                                                                                                                                                                                                                                                                                                                                                                                                                                                                                                                                                                                                                                                                                                                                                                                                                                            | -5.037%<br>33.333%<br>11.290% Dec Week 2                           | 267.479%                                                                          | 39,587% <b>CND</b> 256,548%                                                                                                                                                                                                                                                                                                                                                                                                                                                                                                                                                                                                                                                                                                                                                                                                                                                                                                                                                                                                                                                                                                                                                                                                                                                                                                                                                                                                                                                                                                                                                                                                                                                                                                                                                                                                                                                                                                                                                                                                                                                                                                             |                                                                     |                                                                                                      |
| ZIL<br>AST                   | Dec 15, 2018 16:16<br>Dec 17, 2018 4:48                        | 395<br>730               | after reacting take profit 374 All Targets achieved                                                                                                                                                                                                                                                                                                                                                                                                                                                                                                                                                                                                                                                                                                                                                                                                                                                                                                                                                                                                                                                                                                                                                                                                                                                                                                                                                                                                                                                                                                                                                                                                                                                                                                                                                                                                                                                                                                                                                                                                                                                                            | 420 Dec 18, 201<br>4 775 Dec 18, 201                        | 15000 Dec 18, 201 15 690 Dec 11, 201 15 497 Dec 23, 201 15 830 Dec 22, 201 16 1005 1200 | 5 568 Dec 29, 20<br>8 875 Jan 18, 20                     | 5                            |                       |              |                                       |                                     |                                               |                                                                             |                                                                                      | 719<br>670<br>1017         | 15.968%<br>69.620%<br>39.315%                                                                                                                                                                                                                                                                                                                                                                                                                                                                                                                                                                                                                                                                                                                                                                                                                                                                                                                                                                                                                                                                                                                                                                                                                                                                                                                                                                                                                                                                                                                                                                                                                                                                                                                                                                                                                                                                                                                                                                                                                                                                                                  | 43.797%<br>19.863%                                                 | 207.479%                                                                          | 39.567% BND 236.546%                                                                                                                                                                                                                                                                                                                                                                                                                                                                                                                                                                                                                                                                                                                                                                                                                                                                                                                                                                                                                                                                                                                                                                                                                                                                                                                                                                                                                                                                                                                                                                                                                                                                                                                                                                                                                                                                                                                                                                                                                                                                                                                    |                                                                     |                                                                                                      |
| WAN<br>NANO<br>MIOTA         | Dec 17, 2018 5:45<br>Dec 19, 2018 8:46<br>Dec 20, 2018 7:18    | 920<br>2500<br>7900      |                                                                                                                                                                                                                                                                                                                                                                                                                                                                                                                                                                                                                                                                                                                                                                                                                                                                                                                                                                                                                                                                                                                                                                                                                                                                                                                                                                                                                                                                                                                                                                                                                                                                                                                                                                                                                                                                                                                                                                                                                                                                                                                                | 995 Dec 21, 201<br>2800 Jan 23, 201<br>8500 Dec 20, 201     | 1085<br>10 3200<br>16 10500                                                             | 1490<br>4980<br>18800                                    |                              |                       |              |                                       |                                     |                                               |                                                                             |                                                                                      | 1087<br>2976<br>2100       | 18.152%<br>19.040%<br>27.848%                                                                                                                                                                                                                                                                                                                                                                                                                                                                                                                                                                                                                                                                                                                                                                                                                                                                                                                                                                                                                                                                                                                                                                                                                                                                                                                                                                                                                                                                                                                                                                                                                                                                                                                                                                                                                                                                                                                                                                                                                                                                                                  | 8.152%<br>12.000%<br>7.595%                                        |                                                                                   |                                                                                                                                                                                                                                                                                                                                                                                                                                                                                                                                                                                                                                                                                                                                                                                                                                                                                                                                                                                                                                                                                                                                                                                                                                                                                                                                                                                                                                                                                                                                                                                                                                                                                                                                                                                                                                                                                                                                                                                                                                                                                                                                         |                                                                     |                                                                                                      |
| GO<br>XLM                    | Dec 21, 2018 5:08<br>Dec 23, 2018 9:25<br>Dec 27, 2018 9:53    | 655<br>3100              | after resolving take profit.  2205 Chosed at tearing timpscore after resolving take profit.  7200 Chosed at tearing timpscore after resolving take profit.  605 Chosed at tearing timpscore after resolving take profit.  2048 Chosed at tearing timpscore after resolving take profit.  2048 Chosed at tearing timpscore after resolving take profit.  All Targets archieves con-                                                                                                                                                                                                                                                                                                                                                                                                                                                                                                                                                                                                                                                                                                                                                                                                                                                                                                                                                                                                                                                                                                                                                                                                                                                                                                                                                                                                                                                                                                                                                                                                                                                                                                                                             | 700 Dec 23, 201                                             | 15 760                                                                                  | 3780                                                     |                              |                       |              |                                       |                                     |                                               |                                                                             |                                                                                      | 735<br>3393                | 12.214%<br>9.452%<br>21.189%                                                                                                                                                                                                                                                                                                                                                                                                                                                                                                                                                                                                                                                                                                                                                                                                                                                                                                                                                                                                                                                                                                                                                                                                                                                                                                                                                                                                                                                                                                                                                                                                                                                                                                                                                                                                                                                                                                                                                                                                                                                                                                   | 5.870% Dec Week 3<br>5.161%<br>18.290%                             | 186.189%                                                                          | 98.278% <b>ZE.</b> 69.620%                                                                                                                                                                                                                                                                                                                                                                                                                                                                                                                                                                                                                                                                                                                                                                                                                                                                                                                                                                                                                                                                                                                                                                                                                                                                                                                                                                                                                                                                                                                                                                                                                                                                                                                                                                                                                                                                                                                                                                                                                                                                                                              |                                                                     |                                                                                                      |
| ZDC<br>DASH                  | Dec 28, 2018 12:31<br>Dec 29, 2018 8:13                        | 15700<br>2100000         | 14990 Dec 31, 201<br>1997000 Jan 8, 201                                                                                                                                                                                                                                                                                                                                                                                                                                                                                                                                                                                                                                                                                                                                                                                                                                                                                                                                                                                                                                                                                                                                                                                                                                                                                                                                                                                                                                                                                                                                                                                                                                                                                                                                                                                                                                                                                                                                                                                                                                                                                        | 8 16940<br>9 2350000                                        | 18354<br>2536500                                                                        | 20000<br>2700000                                         |                              |                       |              |                                       |                                     |                                               |                                                                             | 219                                                                                  | 3300                       | -4.522%<br>-4.905%                                                                                                                                                                                                                                                                                                                                                                                                                                                                                                                                                                                                                                                                                                                                                                                                                                                                                                                                                                                                                                                                                                                                                                                                                                                                                                                                                                                                                                                                                                                                                                                                                                                                                                                                                                                                                                                                                                                                                                                                                                                                                                             | -4.522% Dec Week 4<br>-4.905% Dec Overall                          | 26.118%<br>538.736%                                                               | 18.932% <b>ETHH19</b> 21.189%<br>184.528% <b>ZR.</b> 69.620%                                                                                                                                                                                                                                                                                                                                                                                                                                                                                                                                                                                                                                                                                                                                                                                                                                                                                                                                                                                                                                                                                                                                                                                                                                                                                                                                                                                                                                                                                                                                                                                                                                                                                                                                                                                                                                                                                                                                                                                                                                                                            |                                                                     |                                                                                                      |
| XMR<br>POA<br>YOYOW          | Jan 2, 2019 5:22<br>Jan 4, 2019 10:39<br>Jan 6, 2019 14:27     | 1250000<br>725<br>370    | 1145000 Closed at training StopLoss<br>after reacting time posts<br>(200 after reacting time posts<br>after reacting time posts<br>343 All Targets achieved                                                                                                                                                                                                                                                                                                                                                                                                                                                                                                                                                                                                                                                                                                                                                                                                                                                                                                                                                                                                                                                                                                                                                                                                                                                                                                                                                                                                                                                                                                                                                                                                                                                                                                                                                                                                                                                                                                                                                                    |                                                             | 19 925 Jan 19, 201<br>19 425 Jan 15, 201                                                | 9 1050<br>9 1050<br>9 494 Jan 22, 20                     | 9                            |                       |              |                                       |                                     |                                               |                                                                             |                                                                                      | 1020<br>589                | 18.400%<br>40.690%<br>59.189%                                                                                                                                                                                                                                                                                                                                                                                                                                                                                                                                                                                                                                                                                                                                                                                                                                                                                                                                                                                                                                                                                                                                                                                                                                                                                                                                                                                                                                                                                                                                                                                                                                                                                                                                                                                                                                                                                                                                                                                                                                                                                                  | 16.000% 2019<br>27.585% Jan Week 1<br>33.514%                      | 52-104-543%<br>54-185%                                                            | 33,669,733% <b>YOYOW</b> 59,189% 38,681% <b>POA</b> 40,690%                                                                                                                                                                                                                                                                                                                                                                                                                                                                                                                                                                                                                                                                                                                                                                                                                                                                                                                                                                                                                                                                                                                                                                                                                                                                                                                                                                                                                                                                                                                                                                                                                                                                                                                                                                                                                                                                                                                                                                                                                                                                             |                                                                     |                                                                                                      |
| POE<br>NEO<br>KEY            | Jan 7, 2019 12:05<br>Jan 8, 2019 10:54<br>Jan 9, 2019 6:32     | 143<br>223000<br>74      | 343 All Targets schleved<br>134 Coned at testing timp.com<br>siber meeting timp.com<br>204800 Coned at testing timp.com<br>siber meeting timp.com<br>of All Targets schleved                                                                                                                                                                                                                                                                                                                                                                                                                                                                                                                                                                                                                                                                                                                                                                                                                                                                                                                                                                                                                                                                                                                                                                                                                                                                                                                                                                                                                                                                                                                                                                                                                                                                                                                                                                                                                                                                                                                                                   | 156 (151) Jan 9, 201<br>232500 Jan 9, 201                   | 165<br>19 254000                                                                        | 170                                                      |                              |                       |              |                                       |                                     |                                               |                                                                             |                                                                                      | 162                        | 13.287%<br>7.982%<br>18.919%                                                                                                                                                                                                                                                                                                                                                                                                                                                                                                                                                                                                                                                                                                                                                                                                                                                                                                                                                                                                                                                                                                                                                                                                                                                                                                                                                                                                                                                                                                                                                                                                                                                                                                                                                                                                                                                                                                                                                                                                                                                                                                   | 5.594%<br>4.260%<br>18.919%                                        |                                                                                   |                                                                                                                                                                                                                                                                                                                                                                                                                                                                                                                                                                                                                                                                                                                                                                                                                                                                                                                                                                                                                                                                                                                                                                                                                                                                                                                                                                                                                                                                                                                                                                                                                                                                                                                                                                                                                                                                                                                                                                                                                                                                                                                                         |                                                                     |                                                                                                      |
| KEY<br>VET<br>MTH            | Jan 11, 2019 16:06<br>Jan 14, 2019 7:46                        | 74<br>108<br>420         | 95 All Targets achieved                                                                                                                                                                                                                                                                                                                                                                                                                                                                                                                                                                                                                                                                                                                                                                                                                                                                                                                                                                                                                                                                                                                                                                                                                                                                                                                                                                                                                                                                                                                                                                                                                                                                                                                                                                                                                                                                                                                                                                                                                                                                                                        | 1 115 Jan 17, 201<br>4 438 Jan 14, 201                      | 19 119 Jan 17, 201                                                                      | 9 489 Jan 15 20                                          | 9                            |                       |              |                                       |                                     |                                               |                                                                             |                                                                                      | 158                        | 45.295%<br>34.752%                                                                                                                                                                                                                                                                                                                                                                                                                                                                                                                                                                                                                                                                                                                                                                                                                                                                                                                                                                                                                                                                                                                                                                                                                                                                                                                                                                                                                                                                                                                                                                                                                                                                                                                                                                                                                                                                                                                                                                                                                                                                                                             | 19.444% Jan Week 2<br>16.429%                                      | 145.673%                                                                          | 81.751% <b>YOYOW</b> 59.189%                                                                                                                                                                                                                                                                                                                                                                                                                                                                                                                                                                                                                                                                                                                                                                                                                                                                                                                                                                                                                                                                                                                                                                                                                                                                                                                                                                                                                                                                                                                                                                                                                                                                                                                                                                                                                                                                                                                                                                                                                                                                                                            |                                                                     |                                                                                                      |
| ELF<br>MDA<br>NAS            | Jan 14, 2019 10:36<br>Jan 16, 2019 15:46<br>Jan 17, 2019 8:10  | 2000<br>19000<br>1530    | 2005 All Targets achieved<br>17900 All Targets achieved<br>premium All Targets achieved                                                                                                                                                                                                                                                                                                                                                                                                                                                                                                                                                                                                                                                                                                                                                                                                                                                                                                                                                                                                                                                                                                                                                                                                                                                                                                                                                                                                                                                                                                                                                                                                                                                                                                                                                                                                                                                                                                                                                                                                                                        | 1 19950 Jan 16, 201<br>1 1995 Jan 18, 201                   | 19 3236 Jan 16, 201<br>19 20729 Jan 16, 201<br>19 1691 Feb 22, 201<br>19 3820           | 9 3395 Jan 24, 20                                        | 9                            |                       |              | H                                     |                                     |                                               |                                                                             | - 4                                                                                  | 4547<br>0000<br>2580       | 69.476%<br>110.526%<br>68.627%                                                                                                                                                                                                                                                                                                                                                                                                                                                                                                                                                                                                                                                                                                                                                                                                                                                                                                                                                                                                                                                                                                                                                                                                                                                                                                                                                                                                                                                                                                                                                                                                                                                                                                                                                                                                                                                                                                                                                                                                                                                                                                 | 18.741%<br>15.000%<br>21.895%                                      |                                                                                   |                                                                                                                                                                                                                                                                                                                                                                                                                                                                                                                                                                                                                                                                                                                                                                                                                                                                                                                                                                                                                                                                                                                                                                                                                                                                                                                                                                                                                                                                                                                                                                                                                                                                                                                                                                                                                                                                                                                                                                                                                                                                                                                                         |                                                                     |                                                                                                      |
| UA<br>PPT                    | Jan 17, 2019 9:47<br>Jan 19, 2019 15:15<br>Jan 21, 2019 8:36   | 5380<br>8700<br>5650     | after reacting take profit.                                                                                                                                                                                                                                                                                                                                                                                                                                                                                                                                                                                                                                                                                                                                                                                                                                                                                                                                                                                                                                                                                                                                                                                                                                                                                                                                                                                                                                                                                                                                                                                                                                                                                                                                                                                                                                                                                                                                                                                                                                                                                                    | 3530 Jan 23, 201<br>9170 Jan 20, 201<br>3825 Jan 21, 201    | 9870                                                                                    | 4170<br>10650<br>9 4527                                  |                              |                       |              |                                       |                                     |                                               |                                                                             |                                                                                      | 3549<br>3750<br>4157       | 7.959%<br>12.069%<br>13.890%                                                                                                                                                                                                                                                                                                                                                                                                                                                                                                                                                                                                                                                                                                                                                                                                                                                                                                                                                                                                                                                                                                                                                                                                                                                                                                                                                                                                                                                                                                                                                                                                                                                                                                                                                                                                                                                                                                                                                                                                                                                                                                   | 4.438% Jan Week 3<br>5.402%<br>12.630%                             | 291.350%                                                                          | 76.503% ELF 69.476%                                                                                                                                                                                                                                                                                                                                                                                                                                                                                                                                                                                                                                                                                                                                                                                                                                                                                                                                                                                                                                                                                                                                                                                                                                                                                                                                                                                                                                                                                                                                                                                                                                                                                                                                                                                                                                                                                                                                                                                                                                                                                                                     |                                                                     |                                                                                                      |
| XEM<br>GAS                   | Jan 21, 2019 10:09<br>Jan 22, 2019 12:24                       | 1540                     | 7900 Mer recorns also profit 3430 School of Loany Belgiutor 1886 price Jan 23, 201 547 (500) Jan 23, 201 3486 School of Loany Belgiutor also recorning Belgiutor also recorning the profit                                                                                                                                                                                                                                                                                                                                                                                                                                                                                                                                                                                                                                                                                                                                                                                                                                                                                                                                                                                                                                                                                                                                                                                                                                                                                                                                                                                                                                                                                                                                                                                                                                                                                                                                                                                                                                                                                                                                     | 9 1625<br>9 629                                             | 1672<br>647                                                                             | 1775<br>768                                              |                              |                       |              |                                       |                                     |                                               |                                                                             |                                                                                      | 624                        | 0.000%                                                                                                                                                                                                                                                                                                                                                                                                                                                                                                                                                                                                                                                                                                                                                                                                                                                                                                                                                                                                                                                                                                                                                                                                                                                                                                                                                                                                                                                                                                                                                                                                                                                                                                                                                                                                                                                                                                                                                                                                                                                                                                                         | 0.000% Jan 23 12:16<br>potential imp<br>0.000% (price wise). I     | Guys lets be cautious a<br>act of this newly release<br>a my opinion very risky t | nd move our stops for all coins to "bree<br>on a stop of the ETF and the swen is<br>not ask of the swent stop of the swent swent is<br>the swent sw | k-even" stop or ben<br>but it can have a ne<br>me to this decision. | eath entry levels. we do not know the<br>gative impact on the entire market<br>- VP Service Telegram |
| KNC<br>SUB<br>POWR           | Jan 24, 2019 8:58<br>Jan 25, 2019 18:59<br>Jan 30, 2019 9:39   | 3800<br>1310<br>2400     | 3465 Conset at training SimpLose after reaching time point.  1187 Jan 22, 201 2220 Jan 31, 201 109500 Feb 6, 201                                                                                                                                                                                                                                                                                                                                                                                                                                                                                                                                                                                                                                                                                                                                                                                                                                                                                                                                                                                                                                                                                                                                                                                                                                                                                                                                                                                                                                                                                                                                                                                                                                                                                                                                                                                                                                                                                                                                                                                                               | 9950 Jan 24, 201<br>1393<br>2490                            | 1491                                                                                    | 4780<br>1648<br>2830                                     |                              |                       |              |                                       |                                     |                                               |                                                                             |                                                                                      | 4080<br>1364<br>2450       | 7.368%<br>-9.389%<br>-7.500%                                                                                                                                                                                                                                                                                                                                                                                                                                                                                                                                                                                                                                                                                                                                                                                                                                                                                                                                                                                                                                                                                                                                                                                                                                                                                                                                                                                                                                                                                                                                                                                                                                                                                                                                                                                                                                                                                                                                                                                                                                                                                                   | 4.737% Jan Week 4<br>-9.389% Jan Overall<br>-7.500% Feb Week 1     | 23.938%<br>512.551%<br>-7.500%                                                    | 13.380% PPT 13.890%<br>207.701%<br>-7.500% POWR -7.500%                                                                                                                                                                                                                                                                                                                                                                                                                                                                                                                                                                                                                                                                                                                                                                                                                                                                                                                                                                                                                                                                                                                                                                                                                                                                                                                                                                                                                                                                                                                                                                                                                                                                                                                                                                                                                                                                                                                                                                                                                                                                                 |                                                                     |                                                                                                      |
| SYS<br>XLM                   | Feb 2, 2019 15:46<br>Feb 4, 2019 7:02<br>Feb 8, 2019 7:46      | 187000<br>1220<br>2240   | 1120 Feb 6, 201 1120 Closed at having StopLose after reaching take polit 1975 All Targets achieved                                                                                                                                                                                                                                                                                                                                                                                                                                                                                                                                                                                                                                                                                                                                                                                                                                                                                                                                                                                                                                                                                                                                                                                                                                                                                                                                                                                                                                                                                                                                                                                                                                                                                                                                                                                                                                                                                                                                                                                                                             | 1273 Esh 4 201                                              | 208700<br>12 1330                                                                       | 227700<br>1485<br>9 2868 Mar 13, 20                      | 2                            |                       |              |                                       |                                     |                                               |                                                                             | 18                                                                                   | 5490<br>1273<br>2978       | -9.358%<br>4.344%<br>32.946%                                                                                                                                                                                                                                                                                                                                                                                                                                                                                                                                                                                                                                                                                                                                                                                                                                                                                                                                                                                                                                                                                                                                                                                                                                                                                                                                                                                                                                                                                                                                                                                                                                                                                                                                                                                                                                                                                                                                                                                                                                                                                                   | -9.358% this coin mod<br>4.344%<br>28.036% Feb Week 2              |                                                                                   | hanks csw, very cool                                                                                                                                                                                                                                                                                                                                                                                                                                                                                                                                                                                                                                                                                                                                                                                                                                                                                                                                                                                                                                                                                                                                                                                                                                                                                                                                                                                                                                                                                                                                                                                                                                                                                                                                                                                                                                                                                                                                                                                                                                                                                                                    |                                                                     |                                                                                                      |
| ETH<br>ICX                   | Feb 11, 2019 11:06<br>Feb 11, 2019 12:32                       | 3300000<br>6100          | 2955000 Closed at training StopLose 2955000 All Targets schieved 29500 Closed at training StopLose after macking the politic                                                                                                                                                                                                                                                                                                                                                                                                                                                                                                                                                                                                                                                                                                                                                                                                                                                                                                                                                                                                                                                                                                                                                                                                                                                                                                                                                                                                                                                                                                                                                                                                                                                                                                                                                                                                                                                                                                                                                                                                   | 3480000 Feb 17, 201<br>d 6460 Feb 12, 201                   | 19 3650000 Feb 17, 201<br>19 6650 Feb 24, 201<br>19 11950 Feb 23, 201                   | 9 3860000 Feb 23, 20                                     | 9 premium                    |                       |              |                                       |                                     |                                               |                                                                             | 398                                                                                  | 9000                       | 20.758%<br>62.295%                                                                                                                                                                                                                                                                                                                                                                                                                                                                                                                                                                                                                                                                                                                                                                                                                                                                                                                                                                                                                                                                                                                                                                                                                                                                                                                                                                                                                                                                                                                                                                                                                                                                                                                                                                                                                                                                                                                                                                                                                                                                                                             | 16.970%                                                            |                                                                                   |                                                                                                                                                                                                                                                                                                                                                                                                                                                                                                                                                                                                                                                                                                                                                                                                                                                                                                                                                                                                                                                                                                                                                                                                                                                                                                                                                                                                                                                                                                                                                                                                                                                                                                                                                                                                                                                                                                                                                                                                                                                                                                                                         |                                                                     |                                                                                                      |
| MTC<br>MP                    | Feb 15, 2019 17:50<br>Feb 18, 2019 13:45<br>Feb 19, 2019 9:19  | premium                  | 25450 All Targets achieved                                                                                                                                                                                                                                                                                                                                                                                                                                                                                                                                                                                                                                                                                                                                                                                                                                                                                                                                                                                                                                                                                                                                                                                                                                                                                                                                                                                                                                                                                                                                                                                                                                                                                                                                                                                                                                                                                                                                                                                                                                                                                                     | 29450 Feb 15, 201                                           | 19 30000 Feb 18, 201                                                                    | 9 31900 Mar 3, 20                                        | 9 pember                     |                       |              |                                       |                                     |                                               |                                                                             |                                                                                      | 3890                       | 27.431%<br>90.750%                                                                                                                                                                                                                                                                                                                                                                                                                                                                                                                                                                                                                                                                                                                                                                                                                                                                                                                                                                                                                                                                                                                                                                                                                                                                                                                                                                                                                                                                                                                                                                                                                                                                                                                                                                                                                                                                                                                                                                                                                                                                                                             | 13.929%                                                            | 110.484%                                                                          | 64.729% NOX 62.299%                                                                                                                                                                                                                                                                                                                                                                                                                                                                                                                                                                                                                                                                                                                                                                                                                                                                                                                                                                                                                                                                                                                                                                                                                                                                                                                                                                                                                                                                                                                                                                                                                                                                                                                                                                                                                                                                                                                                                                                                                                                                                                                     |                                                                     |                                                                                                      |
| QKC<br>ARN<br>XRP/USDT       | Feb 21, 2019 16:17<br>Feb 22, 2019 6:21<br>Feb 25, 2019 11:20  | 835<br>7550              | long-term     Vp Closed at tuning StepLose after reacting take posts.     6880 All Targets achieved.     long-term                                                                                                                                                                                                                                                                                                                                                                                                                                                                                                                                                                                                                                                                                                                                                                                                                                                                                                                                                                                                                                                                                                                                                                                                                                                                                                                                                                                                                                                                                                                                                                                                                                                                                                                                                                                                                                                                                                                                                                                                             | 1 7880 Feb 25, 201<br>0.5 Jun 22, 201                       | 10 924 Mar 9, 201<br>19 8090 Feb 25, 201<br>19 0.75                                     | 9 8680 Mar 10, 20                                        |                              |                       |              |                                       |                                     |                                               |                                                                             |                                                                                      | 1036<br>3649<br>2999       | 24.072%<br>80.781%<br>53.880%                                                                                                                                                                                                                                                                                                                                                                                                                                                                                                                                                                                                                                                                                                                                                                                                                                                                                                                                                                                                                                                                                                                                                                                                                                                                                                                                                                                                                                                                                                                                                                                                                                                                                                                                                                                                                                                                                                                                                                                                                                                                                                  | 18.563%<br>14.967% Feb Week 4<br>50.866%                           | 195.603%                                                                          | 47.458% WTG 90.750%                                                                                                                                                                                                                                                                                                                                                                                                                                                                                                                                                                                                                                                                                                                                                                                                                                                                                                                                                                                                                                                                                                                                                                                                                                                                                                                                                                                                                                                                                                                                                                                                                                                                                                                                                                                                                                                                                                                                                                                                                                                                                                                     |                                                                     |                                                                                                      |
| SRP/USDT<br>GO<br>NAS<br>ZRX | Feb 25, 2019 11:07<br>Feb 25, 2019 21:10                       | 510<br>1575              | 445 All Targets achieved                                                                                                                                                                                                                                                                                                                                                                                                                                                                                                                                                                                                                                                                                                                                                                                                                                                                                                                                                                                                                                                                                                                                                                                                                                                                                                                                                                                                                                                                                                                                                                                                                                                                                                                                                                                                                                                                                                                                                                                                                                                                                                       | 537 Feb 28, 201                                             | 19 537 Mar 1, 201<br>19 1688 Mar 8, 201                                                 | 9 590 Mar 1, 20<br>9 1788 Mar 9, 20                      | 9 690 Mar<br>9               | 16, 2019              |              |                                       |                                     |                                               |                                                                             |                                                                                      | 870<br>2580                | 70.588%<br>63.810%                                                                                                                                                                                                                                                                                                                                                                                                                                                                                                                                                                                                                                                                                                                                                                                                                                                                                                                                                                                                                                                                                                                                                                                                                                                                                                                                                                                                                                                                                                                                                                                                                                                                                                                                                                                                                                                                                                                                                                                                                                                                                                             | 35.294%<br>13.524% Feb Overall                                     | 549.082%                                                                          | 250.123% ARN 80.781%                                                                                                                                                                                                                                                                                                                                                                                                                                                                                                                                                                                                                                                                                                                                                                                                                                                                                                                                                                                                                                                                                                                                                                                                                                                                                                                                                                                                                                                                                                                                                                                                                                                                                                                                                                                                                                                                                                                                                                                                                                                                                                                    |                                                                     |                                                                                                      |
| ZRX<br>DOCK<br>VIIS          | Feb 27, 2019 18:16<br>Mar 3, 2019 13:51<br>Mar 4, 2019 12:51   | 6500<br>258<br>642       | 5850 All Targets achieved<br>234 All Targets achieved<br>587 All Targets achieved                                                                                                                                                                                                                                                                                                                                                                                                                                                                                                                                                                                                                                                                                                                                                                                                                                                                                                                                                                                                                                                                                                                                                                                                                                                                                                                                                                                                                                                                                                                                                                                                                                                                                                                                                                                                                                                                                                                                                                                                                                              | 5780 Feb 28, 201<br>269 Mar 3, 201                          | 19 6970 Mar 10, 201<br>19 286 Mar 3, 201<br>19 695 Mar 10, 201                          | 9 7490 Mar 25, 20<br>9 310 Mar 3, 20<br>9 747 Mar 15, 20 | 9                            |                       |              | H                                     |                                     |                                               |                                                                             |                                                                                      | 1241<br>435<br>1524        | 26.785%<br>68.605%<br>137.383%                                                                                                                                                                                                                                                                                                                                                                                                                                                                                                                                                                                                                                                                                                                                                                                                                                                                                                                                                                                                                                                                                                                                                                                                                                                                                                                                                                                                                                                                                                                                                                                                                                                                                                                                                                                                                                                                                                                                                                                                                                                                                                 | 15.231% Mar Week 1<br>20.155%<br>16.355%                           | 215.063%                                                                          | 114.915% NAS 63.810%                                                                                                                                                                                                                                                                                                                                                                                                                                                                                                                                                                                                                                                                                                                                                                                                                                                                                                                                                                                                                                                                                                                                                                                                                                                                                                                                                                                                                                                                                                                                                                                                                                                                                                                                                                                                                                                                                                                                                                                                                                                                                                                    |                                                                     |                                                                                                      |
| GNT<br>XMR<br>NULS           | Mar 6, 2019 8:50<br>Mar 6, 2019 17:28<br>Mar 8, 2019 14:25     | 1700<br>1296000<br>11000 | 1547 All Targets achieved<br>1148700 Closed at training StopLose<br>after reaching take picts<br>9040 All Targets achieved                                                                                                                                                                                                                                                                                                                                                                                                                                                                                                                                                                                                                                                                                                                                                                                                                                                                                                                                                                                                                                                                                                                                                                                                                                                                                                                                                                                                                                                                                                                                                                                                                                                                                                                                                                                                                                                                                                                                                                                                     | 1789 Mar 7, 201                                             | 19 1849 Mar 10, 201                                                                     | 9 1974 Mar 12, 20<br>9 1445000 Arr 1 20                  | 9 1744900                    | 9 2012                |              |                                       |                                     |                                               |                                                                             | 140                                                                                  | 2361                       | 38.882%<br>14.198%<br>107.355%                                                                                                                                                                                                                                                                                                                                                                                                                                                                                                                                                                                                                                                                                                                                                                                                                                                                                                                                                                                                                                                                                                                                                                                                                                                                                                                                                                                                                                                                                                                                                                                                                                                                                                                                                                                                                                                                                                                                                                                                                                                                                                 | 16.118%<br>11.497%<br>25.864% Mar Week 2                           | 366.422%                                                                          | 89.988% <b>VIB</b> 137.383%                                                                                                                                                                                                                                                                                                                                                                                                                                                                                                                                                                                                                                                                                                                                                                                                                                                                                                                                                                                                                                                                                                                                                                                                                                                                                                                                                                                                                                                                                                                                                                                                                                                                                                                                                                                                                                                                                                                                                                                                                                                                                                             |                                                                     |                                                                                                      |
| MFT<br>SC                    | Mar 10, 2019 12:53<br>Mar 12, 2019 19:22                       | 77<br>68                 | 70 All Targets achieved<br>50 Count at tuning Stophous<br>after meeting line profit.                                                                                                                                                                                                                                                                                                                                                                                                                                                                                                                                                                                                                                                                                                                                                                                                                                                                                                                                                                                                                                                                                                                                                                                                                                                                                                                                                                                                                                                                                                                                                                                                                                                                                                                                                                                                                                                                                                                                                                                                                                           | 80 Mar 10, 201<br>72 Mar 12, 201                            | 19 11960 Mar 9, 201<br>19 85 Mar 18, 201<br>19 76                                       | 9 12450 Mar 9, 20<br>9 88 Mar 19, 20<br>85               | 9 13845 Ma<br>9 94 Mar<br>95 | 19, 2019              |              |                                       |                                     |                                               |                                                                             | 2                                                                                    | 98<br>74                   | 27.273%<br>8.824%                                                                                                                                                                                                                                                                                                                                                                                                                                                                                                                                                                                                                                                                                                                                                                                                                                                                                                                                                                                                                                                                                                                                                                                                                                                                                                                                                                                                                                                                                                                                                                                                                                                                                                                                                                                                                                                                                                                                                                                                                                                                                                              | 22.078%<br>5.882%                                                  |                                                                                   |                                                                                                                                                                                                                                                                                                                                                                                                                                                                                                                                                                                                                                                                                                                                                                                                                                                                                                                                                                                                                                                                                                                                                                                                                                                                                                                                                                                                                                                                                                                                                                                                                                                                                                                                                                                                                                                                                                                                                                                                                                                                                                                                         |                                                                     |                                                                                                      |
| STORM<br>NANO<br>DCR         | Mar 14, 2019 12:55<br>Mar 16, 2019 12:00<br>Mar 20, 2019 12:02 | 83<br>24700<br>465000    | 74 Closed at training StopLose<br>after reacting time point<br>2189 All Targets archieved<br>427900 Closed at turing StopLose                                                                                                                                                                                                                                                                                                                                                                                                                                                                                                                                                                                                                                                                                                                                                                                                                                                                                                                                                                                                                                                                                                                                                                                                                                                                                                                                                                                                                                                                                                                                                                                                                                                                                                                                                                                                                                                                                                                                                                                                  | 88 Mar 14, 201<br>4 25900 Mar 31, 201<br>482500 Mar 25, 201 | 19 93 Mar 14, 201<br>19 26900 Mar 31, 201                                               | 9 98<br>9 28400 Apr 1, 20<br>9 545000                    | 9 52500 Ap                   | 6, 2019               |              |                                       |                                     |                                               |                                                                             |                                                                                      | 96<br>5690<br>8000         | 15.663%<br>44.494%<br>13.548%                                                                                                                                                                                                                                                                                                                                                                                                                                                                                                                                                                                                                                                                                                                                                                                                                                                                                                                                                                                                                                                                                                                                                                                                                                                                                                                                                                                                                                                                                                                                                                                                                                                                                                                                                                                                                                                                                                                                                                                                                                                                                                  | 12.048% Mar Week 3<br>32.794%<br>9.570% Mar Week 4                 | 51.759%<br>58.042%                                                                | 40.008% <b>STORM</b> 15.863%<br>42.363% <b>DCR</b> 13.548%                                                                                                                                                                                                                                                                                                                                                                                                                                                                                                                                                                                                                                                                                                                                                                                                                                                                                                                                                                                                                                                                                                                                                                                                                                                                                                                                                                                                                                                                                                                                                                                                                                                                                                                                                                                                                                                                                                                                                                                                                                                                              |                                                                     |                                                                                                      |
| XIIT short #5s<br>EOS        | Mar 23, 2019 13:59<br>Mar 25, 2019 16:17<br>Mar 25, 2019 14:35 | 3938.68<br>92500         | 74 alter misching take potet. 2189 All Targets achieved. 407900 Older atteining time potet. 2000.99 Older atteining time potet. 81900 Older atteining time potet. attein maching time potet. 81900 Older atteining time potet.                                                                                                                                                                                                                                                                                                                                                                                                                                                                                                                                                                                                                                                                                                                                                                                                                                                                                                                                                                                                                                                                                                                                                                                                                                                                                                                                                                                                                                                                                                                                                                                                                                                                                                                                                                                                                                                                                                 | 2000 Mar 25, 201<br>27520 Mar 25, 201                       | 19 509500 Mar 31, 201<br>3850<br>19 102250 Mar 25, 201                                  | 119500                                                   | 139500                       |                       |              |                                       |                                     |                                               |                                                                             | 385                                                                                  | 8.08<br>4780               | 10.232%                                                                                                                                                                                                                                                                                                                                                                                                                                                                                                                                                                                                                                                                                                                                                                                                                                                                                                                                                                                                                                                                                                                                                                                                                                                                                                                                                                                                                                                                                                                                                                                                                                                                                                                                                                                                                                                                                                                                                                                                                                                                                                                        | 4.910%<br>10.541% Mar Week 5                                       | 24.086%                                                                           | 10.541% <b>EOS</b> 24.085%                                                                                                                                                                                                                                                                                                                                                                                                                                                                                                                                                                                                                                                                                                                                                                                                                                                                                                                                                                                                                                                                                                                                                                                                                                                                                                                                                                                                                                                                                                                                                                                                                                                                                                                                                                                                                                                                                                                                                                                                                                                                                                              |                                                                     |                                                                                                      |
| MTL<br>MTH                   | Mar 30, 2019 11:57<br>Apr 3, 2019 19:56                        | 105000<br>986<br>522     | 875 All Targets achieved<br>449 Count at tuning StopLoss<br>after reaching time profit                                                                                                                                                                                                                                                                                                                                                                                                                                                                                                                                                                                                                                                                                                                                                                                                                                                                                                                                                                                                                                                                                                                                                                                                                                                                                                                                                                                                                                                                                                                                                                                                                                                                                                                                                                                                                                                                                                                                                                                                                                         | 1042 Mar 30, 201<br>537 Apr 3, 201                          | 19 557 Apr 4, 201                                                                       | 124500<br>9 1190 Mar 31, 20<br>9 590                     | 134850<br>9 1291 Mar<br>645  | 11, 2019              |              |                                       |                                     |                                               |                                                                             |                                                                                      | 1858<br>566                | -10.590%<br>88.438%<br>8.429%                                                                                                                                                                                                                                                                                                                                                                                                                                                                                                                                                                                                                                                                                                                                                                                                                                                                                                                                                                                                                                                                                                                                                                                                                                                                                                                                                                                                                                                                                                                                                                                                                                                                                                                                                                                                                                                                                                                                                                                                                                                                                                  | -10.590%<br>30.933% Mar Overall<br>6.705%                          | 588.389%                                                                          | 208.154% <b>VID</b> 137.383%                                                                                                                                                                                                                                                                                                                                                                                                                                                                                                                                                                                                                                                                                                                                                                                                                                                                                                                                                                                                                                                                                                                                                                                                                                                                                                                                                                                                                                                                                                                                                                                                                                                                                                                                                                                                                                                                                                                                                                                                                                                                                                            |                                                                     |                                                                                                      |
| CVC<br>LRC<br>XVG            | Apr 4, 2019 20:35<br>Apr 5, 2019 20:43<br>Apr 9, 2019 13:39    | 1800<br>1770<br>187      | 1579 Closed at training StopLoss<br>after reacting take profit<br>165 Apr 15, 201                                                                                                                                                                                                                                                                                                                                                                                                                                                                                                                                                                                                                                                                                                                                                                                                                                                                                                                                                                                                                                                                                                                                                                                                                                                                                                                                                                                                                                                                                                                                                                                                                                                                                                                                                                                                                                                                                                                                                                                                                                              | 1882 Apr 6, 201<br>1850 Apr 5, 201<br>9 197                 | 1995                                                                                    | 2080<br>9 2049 Apr 7, 20<br>214                          | 2260<br>9 2497<br>230        |                       |              |                                       |                                     |                                               |                                                                             |                                                                                      | 1892<br>2218<br>195        | 5.111%<br>25.311%<br>-11.765%                                                                                                                                                                                                                                                                                                                                                                                                                                                                                                                                                                                                                                                                                                                                                                                                                                                                                                                                                                                                                                                                                                                                                                                                                                                                                                                                                                                                                                                                                                                                                                                                                                                                                                                                                                                                                                                                                                                                                                                                                                                                                                  | 4.555%<br>15.763% Apr Week 1<br>-11.765%                           | 127,289%                                                                          | 57.958% MTL 88.438%                                                                                                                                                                                                                                                                                                                                                                                                                                                                                                                                                                                                                                                                                                                                                                                                                                                                                                                                                                                                                                                                                                                                                                                                                                                                                                                                                                                                                                                                                                                                                                                                                                                                                                                                                                                                                                                                                                                                                                                                                                                                                                                     |                                                                     |                                                                                                      |
| VIA<br>ARN                   | Apr 12, 2019 19:37<br>Apr 15, 2019 17:03<br>Apr 15, 2019 18:00 | 1100<br>8450<br>800      | 979 Closed attraining StopLoss after reaching take picts 7474 Closed attraining StopLoss after reaching take picts 718 Closed attraining StopLoss                                                                                                                                                                                                                                                                                                                                                                                                                                                                                                                                                                                                                                                                                                                                                                                                                                                                                                                                                                                                                                                                                                                                                                                                                                                                                                                                                                                                                                                                                                                                                                                                                                                                                                                                                                                                                                                                                                                                                                              | 1150 Apr 12, 201<br>8779 Apr 15, 201<br>845 Apr 17, 201     | 19 1197 Apr 14, 201<br>19 9170 Apr 16, 201                                              | 9 1276<br>9 9750 Apr 17, 20                              | 1488<br>9 10769<br>993       |                       |              |                                       |                                     |                                               |                                                                             | 1                                                                                    | 1219<br>0000<br>865        | 10.818%<br>18.343%<br>8.125%                                                                                                                                                                                                                                                                                                                                                                                                                                                                                                                                                                                                                                                                                                                                                                                                                                                                                                                                                                                                                                                                                                                                                                                                                                                                                                                                                                                                                                                                                                                                                                                                                                                                                                                                                                                                                                                                                                                                                                                                                                                                                                   | 5.515% Apr Week 2<br>15.385%<br>5.625%                             | -0.947%                                                                           | -2.947% VM 8.818%                                                                                                                                                                                                                                                                                                                                                                                                                                                                                                                                                                                                                                                                                                                                                                                                                                                                                                                                                                                                                                                                                                                                                                                                                                                                                                                                                                                                                                                                                                                                                                                                                                                                                                                                                                                                                                                                                                                                                                                                                                                                                                                       |                                                                     |                                                                                                      |
| AGI<br>GO                    | Apr 19, 2019 22:21<br>Apr 22, 2019 19:33                       | 508                      | 776 Chosed at training Strip profit<br>after reaching Strip profit                                                                                                                                                                                                                                                                                                                                                                                                                                                                                                                                                                                                                                                                                                                                                                                                                                                                                                                                                                                                                                                                                                                                                                                                                                                                                                                                                                                                                                                                                                                                                                                                                                                                                                                                                                                                                                                                                                                                                                                                                                                             | 913 Apr 20, 201                                             | 19 945 Apr 20, 201<br>549                                                               | 9 989<br>574                                             | 1047                         |                       |              |                                       |                                     |                                               |                                                                             |                                                                                      | 943<br>526                 | 5.955%                                                                                                                                                                                                                                                                                                                                                                                                                                                                                                                                                                                                                                                                                                                                                                                                                                                                                                                                                                                                                                                                                                                                                                                                                                                                                                                                                                                                                                                                                                                                                                                                                                                                                                                                                                                                                                                                                                                                                                                                                                                                                                                         | 5.955% Apr Week 3<br>-10.630%                                      | 32.423%                                                                           | 26.965% ARN 18.343%                                                                                                                                                                                                                                                                                                                                                                                                                                                                                                                                                                                                                                                                                                                                                                                                                                                                                                                                                                                                                                                                                                                                                                                                                                                                                                                                                                                                                                                                                                                                                                                                                                                                                                                                                                                                                                                                                                                                                                                                                                                                                                                     |                                                                     |                                                                                                      |
| TRX<br>ADA<br>IOST           | Apr 24, 2019 18:55<br>Apr 26, 2019 21:26<br>Apr 30, 2019 11:27 | 426<br>1305<br>211       | 380 Closed at training StopLose after reaching time pools 1100 Closed at training StopLose 20r reaching time pools 387 May 4, 201 May 5, 208 May 6, 201                                                                                                                                                                                                                                                                                                                                                                                                                                                                                                                                                                                                                                                                                                                                                                                                                                                                                                                                                                                                                                                                                                                                                                                                                                                                                                                                                                                                                                                                                                                                                                                                                                                                                                                                                                                                                                                                                                                                                                        | 446 Apr 25, 201<br>1346 Apr 27, 201<br>9 279                |                                                                                         | 9 479<br>1497<br>236                                     | 518<br>1584<br>260           |                       |              |                                       |                                     |                                               |                                                                             |                                                                                      | 462<br>1364<br>276         | 8.451%<br>4.521%                                                                                                                                                                                                                                                                                                                                                                                                                                                                                                                                                                                                                                                                                                                                                                                                                                                                                                                                                                                                                                                                                                                                                                                                                                                                                                                                                                                                                                                                                                                                                                                                                                                                                                                                                                                                                                                                                                                                                                                                                                                                                                               | 7.745% Apr Week 4<br>3.142% Apr Overall<br>May Week 1              | 2.342%<br>72.670%                                                                 | 0.258% TRX 8.451%<br>51.300% LRC 25.311%<br>IOST                                                                                                                                                                                                                                                                                                                                                                                                                                                                                                                                                                                                                                                                                                                                                                                                                                                                                                                                                                                                                                                                                                                                                                                                                                                                                                                                                                                                                                                                                                                                                                                                                                                                                                                                                                                                                                                                                                                                                                                                                                                                                        |                                                                     |                                                                                                      |
| GAT<br>CMT                   | May 5, 2019 10:59<br>May 6, 2019 17:31                         | 6275                     | May 6, 201 496 Closed at training Stophose after reaching time profit                                                                                                                                                                                                                                                                                                                                                                                                                                                                                                                                                                                                                                                                                                                                                                                                                                                                                                                                                                                                                                                                                                                                                                                                                                                                                                                                                                                                                                                                                                                                                                                                                                                                                                                                                                                                                                                                                                                                                                                                                                                          | 9 6540<br>563 May 6, 201                                    | 6837<br>19 579 May 7, 201                                                               | 7190                                                     | 7750<br>639                  |                       |              |                                       |                                     |                                               |                                                                             |                                                                                      | 584                        | -8.717%<br>8.148%                                                                                                                                                                                                                                                                                                                                                                                                                                                                                                                                                                                                                                                                                                                                                                                                                                                                                                                                                                                                                                                                                                                                                                                                                                                                                                                                                                                                                                                                                                                                                                                                                                                                                                                                                                                                                                                                                                                                                                                                                                                                                                              | -8.717%<br>7.222%                                                  |                                                                                   |                                                                                                                                                                                                                                                                                                                                                                                                                                                                                                                                                                                                                                                                                                                                                                                                                                                                                                                                                                                                                                                                                                                                                                                                                                                                                                                                                                                                                                                                                                                                                                                                                                                                                                                                                                                                                                                                                                                                                                                                                                                                                                                                         |                                                                     |                                                                                                      |
|                              |                                                                |                          |                                                                                                                                                                                                                                                                                                                                                                                                                                                                                                                                                                                                                                                                                                                                                                                                                                                                                                                                                                                                                                                                                                                                                                                                                                                                                                                                                                                                                                                                                                                                                                                                                                                                                                                                                                                                                                                                                                                                                                                                                                                                                                                                |                                                             |                                                                                         |                                                          |                              |                       |              |                                       |                                     |                                               |                                                                             |                                                                                      |                            |                                                                                                                                                                                                                                                                                                                                                                                                                                                                                                                                                                                                                                                                                                                                                                                                                                                                                                                                                                                                                                                                                                                                                                                                                                                                                                                                                                                                                                                                                                                                                                                                                                                                                                                                                                                                                                                                                                                                                                                                                                                                                                                                |                                                                    |                                                                                   |                                                                                                                                                                                                                                                                                                                                                                                                                                                                                                                                                                                                                                                                                                                                                                                                                                                                                                                                                                                                                                                                                                                                                                                                                                                                                                                                                                                                                                                                                                                                                                                                                                                                                                                                                                                                                                                                                                                                                                                                                                                                                                                                         |                                                                     |                                                                                                      |