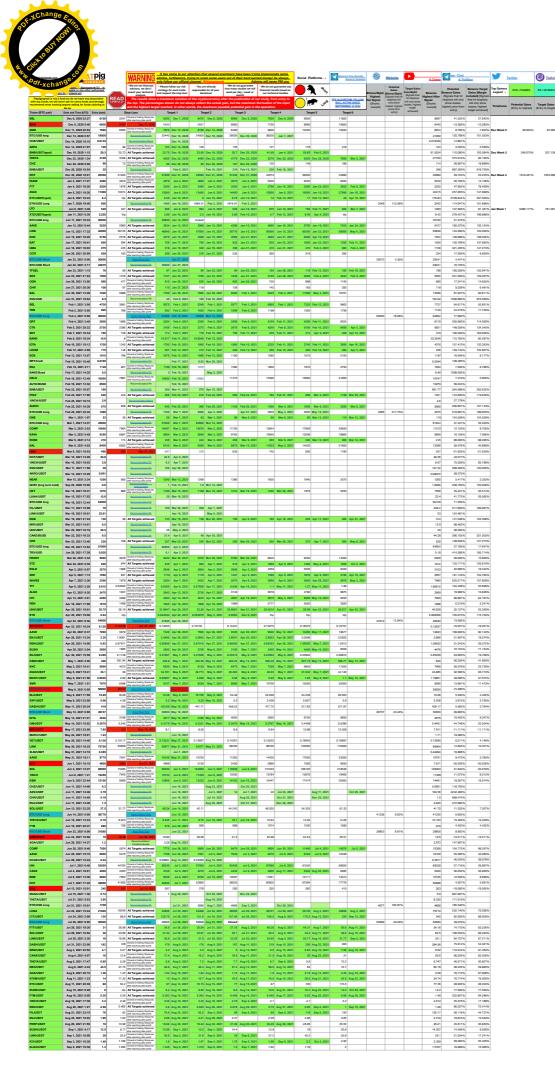

|                              |                                                                |                          |                                                                                                                                                                                                                                                                                                                                                                                                                                                                                                                                                                                                                                                                                                                                                                                                                                                                                                                                                                                                                                                                                                                                                                                                                                                                                                                                                                                                                                                                                                                                                                                                                                                                                                                                                                                                                                                                                                                                                                                                                                                                                                                                |                                                             |                                                                                         |                                                          |                              | <b>0</b> <sup>2</sup> | <b>)</b> *1, |                                       |                                     | Ditmes/Dybit                                  | Potential Tan<br>Gains brees<br>Ditmon/Dybit)                               | oget Gains<br>a Bight<br>tropics<br>only shour<br>ser highest A<br>Signal<br>(Shorts | Pol<br>Binance             | territal Sin                                                                                                                                                                                                                                                                                                                                                                                                                                                                                                                                                                                                                                                                                                                                                                                                                                                                                                                                                                                                                                                                                                                                                                                                                                                                                                                                                                                                                                                                                                                                                                                                                                                                                                                                                                                                                                                                                                                                                                                                                                                                                                                   | mance Target Top Gainers Legend Legend                             | 30%-72.999%                                                                       | 80-140.999% >150%                                                                                                                                                                                                                                                                                                                                                                                                                                                                                                                                                                                                                                                                                                                                                                                                                                                                                                                                                                                                                                                                                                                                                                                                                                                                                                                                                                                                                                                                                                                                                                                                                                                                                                                                                                                                                                                                                                                                                                                                                                                                                                                       | Legend →                                                            | Targets hit Stopped  Reconvendation/ Stop Long-term Margin III Dytz, Diri                            |
|------------------------------|----------------------------------------------------------------|--------------------------|--------------------------------------------------------------------------------------------------------------------------------------------------------------------------------------------------------------------------------------------------------------------------------------------------------------------------------------------------------------------------------------------------------------------------------------------------------------------------------------------------------------------------------------------------------------------------------------------------------------------------------------------------------------------------------------------------------------------------------------------------------------------------------------------------------------------------------------------------------------------------------------------------------------------------------------------------------------------------------------------------------------------------------------------------------------------------------------------------------------------------------------------------------------------------------------------------------------------------------------------------------------------------------------------------------------------------------------------------------------------------------------------------------------------------------------------------------------------------------------------------------------------------------------------------------------------------------------------------------------------------------------------------------------------------------------------------------------------------------------------------------------------------------------------------------------------------------------------------------------------------------------------------------------------------------------------------------------------------------------------------------------------------------------------------------------------------------------------------------------------------------|-------------------------------------------------------------|-----------------------------------------------------------------------------------------|----------------------------------------------------------|------------------------------|-----------------------|--------------|---------------------------------------|-------------------------------------|-----------------------------------------------|-----------------------------------------------------------------------------|--------------------------------------------------------------------------------------|----------------------------|--------------------------------------------------------------------------------------------------------------------------------------------------------------------------------------------------------------------------------------------------------------------------------------------------------------------------------------------------------------------------------------------------------------------------------------------------------------------------------------------------------------------------------------------------------------------------------------------------------------------------------------------------------------------------------------------------------------------------------------------------------------------------------------------------------------------------------------------------------------------------------------------------------------------------------------------------------------------------------------------------------------------------------------------------------------------------------------------------------------------------------------------------------------------------------------------------------------------------------------------------------------------------------------------------------------------------------------------------------------------------------------------------------------------------------------------------------------------------------------------------------------------------------------------------------------------------------------------------------------------------------------------------------------------------------------------------------------------------------------------------------------------------------------------------------------------------------------------------------------------------------------------------------------------------------------------------------------------------------------------------------------------------------------------------------------------------------------------------------------------------------|--------------------------------------------------------------------|-----------------------------------------------------------------------------------|-----------------------------------------------------------------------------------------------------------------------------------------------------------------------------------------------------------------------------------------------------------------------------------------------------------------------------------------------------------------------------------------------------------------------------------------------------------------------------------------------------------------------------------------------------------------------------------------------------------------------------------------------------------------------------------------------------------------------------------------------------------------------------------------------------------------------------------------------------------------------------------------------------------------------------------------------------------------------------------------------------------------------------------------------------------------------------------------------------------------------------------------------------------------------------------------------------------------------------------------------------------------------------------------------------------------------------------------------------------------------------------------------------------------------------------------------------------------------------------------------------------------------------------------------------------------------------------------------------------------------------------------------------------------------------------------------------------------------------------------------------------------------------------------------------------------------------------------------------------------------------------------------------------------------------------------------------------------------------------------------------------------------------------------------------------------------------------------------------------------------------------------|---------------------------------------------------------------------|------------------------------------------------------------------------------------------------------|
| Ticker (BTC pair)            | Date and Time (UTC)                                            | Feter health             | Flore Louis                                                                                                                                                                                                                                                                                                                                                                                                                                                                                                                                                                                                                                                                                                                                                                                                                                                                                                                                                                                                                                                                                                                                                                                                                                                                                                                                                                                                                                                                                                                                                                                                                                                                                                                                                                                                                                                                                                                                                                                                                                                                                                                    | Target 1                                                    | Target 2                                                                                | Target 3                                                 | Towns 6                      | <u> </u>              | Tough        | EPS ALGORITI<br>BALL ACTY<br>SEPTEMBE | HM YELLOW<br>VE SINCE<br>IR 10 2024 | Highest<br>fter Signal<br>(Shorts:<br>Lowest) | Signals that hit stopioss will only show losses; highest price from artist. | t stopioss<br>only show<br>set, highest<br>target<br>schieved)                       | stoples<br>show<br>highest | tential Bit of Gales Gal | st hit stopioss<br>ill only show<br>ssex; highest<br>nget achieved | Potential Gains<br>(Entry to highest) (I                                          | Target Gains Top Gainer over the time period (potential)                                                                                                                                                                                                                                                                                                                                                                                                                                                                                                                                                                                                                                                                                                                                                                                                                                                                                                                                                                                                                                                                                                                                                                                                                                                                                                                                                                                                                                                                                                                                                                                                                                                                                                                                                                                                                                                                                                                                                                                                                                                                                |                                                                     | FPS Open / Break-<br>even Gain Long                                                                  |
| EOS<br>SC                    | Aug 16, 2018 3:06<br>Aug 16, 2018 17:52                        | 7240<br>80               | 50p-Loss  6516 Closed at training StopLoss after reacting take posts  75 Ocean at training StopLoss after reacting take posts  2790 after reacting take posts  after reacting take posts                                                                                                                                                                                                                                                                                                                                                                                                                                                                                                                                                                                                                                                                                                                                                                                                                                                                                                                                                                                                                                                                                                                                                                                                                                                                                                                                                                                                                                                                                                                                                                                                                                                                                                                                                                                                                                                                                                                                       | 8200 Aug 17, 201                                            | 18 9000 Aug 29, 201<br>18 115 Sep 1, 201                                                | 8 10000<br>8 130                                         | larget 4                     |                       | geto         | larg                                  | ato                                 |                                               | ess <sub>II</sub>                                                           |                                                                                      | 114                        | 31.906%                                                                                                                                                                                                                                                                                                                                                                                                                                                                                                                                                                                                                                                                                                                                                                                                                                                                                                                                                                                                                                                                                                                                                                                                                                                                                                                                                                                                                                                                                                                                                                                                                                                                                                                                                                                                                                                                                                                                                                                                                                                                                                                        | 24.309% All-Time<br>47.500% 2018                                   | 4245.316%                                                                         | 20257.000% LINK 939.474%<br>2610.000% LINK 939.474%                                                                                                                                                                                                                                                                                                                                                                                                                                                                                                                                                                                                                                                                                                                                                                                                                                                                                                                                                                                                                                                                                                                                                                                                                                                                                                                                                                                                                                                                                                                                                                                                                                                                                                                                                                                                                                                                                                                                                                                                                                                                                     |                                                                     |                                                                                                      |
| ZEN<br>VET<br>ONT            | Aug 17, 2018 7:36<br>Aug 18, 2018 10:13<br>Aug 18, 2018 11:04  | 3100<br>160<br>2700      | 2790 alter reading the point 147 Nov 13, 201 2467 Closed at training StopLose after reading the point after reading the point 5517 Closed at training StopLose                                                                                                                                                                                                                                                                                                                                                                                                                                                                                                                                                                                                                                                                                                                                                                                                                                                                                                                                                                                                                                                                                                                                                                                                                                                                                                                                                                                                                                                                                                                                                                                                                                                                                                                                                                                                                                                                                                                                                                 | 8 X                                                         | 15 3580<br>15 4700                                                                      | 4190<br>5450                                             |                              |                       |              |                                       |                                     |                                               |                                                                             |                                                                                      | 3422<br>272<br>4142        | 10.387%<br>70.000%<br>53.407%                                                                                                                                                                                                                                                                                                                                                                                                                                                                                                                                                                                                                                                                                                                                                                                                                                                                                                                                                                                                                                                                                                                                                                                                                                                                                                                                                                                                                                                                                                                                                                                                                                                                                                                                                                                                                                                                                                                                                                                                                                                                                                  | 9.677% Aug Week 1<br>N/A<br>25.926%                                | 84.793%                                                                           | 76.487% SC 42.500%                                                                                                                                                                                                                                                                                                                                                                                                                                                                                                                                                                                                                                                                                                                                                                                                                                                                                                                                                                                                                                                                                                                                                                                                                                                                                                                                                                                                                                                                                                                                                                                                                                                                                                                                                                                                                                                                                                                                                                                                                                                                                                                      |                                                                     |                                                                                                      |
| ELF<br>XLM<br>OKC            | Aug 18, 2018 14:37<br>Aug 19, 2018 7:25<br>Aug 20, 2018 14:16  | 5900<br>3500<br>420      | 2800 after reacting take posts.  Closed at training take posts the reacting take posts.  Closed at training StopLow                                                                                                                                                                                                                                                                                                                                                                                                                                                                                                                                                                                                                                                                                                                                                                                                                                                                                                                                                                                                                                                                                                                                                                                                                                                                                                                                                                                                                                                                                                                                                                                                                                                                                                                                                                                                                                                                                                                                                                                                            |                                                             | 15 6700 Aug 19, 201<br>15 6000                                                          | 17490<br>LT<br>590                                       |                              |                       |              |                                       |                                     |                                               |                                                                             |                                                                                      | 5590<br>4712<br>493        | 13.390%<br>34.629%<br>17.381%                                                                                                                                                                                                                                                                                                                                                                                                                                                                                                                                                                                                                                                                                                                                                                                                                                                                                                                                                                                                                                                                                                                                                                                                                                                                                                                                                                                                                                                                                                                                                                                                                                                                                                                                                                                                                                                                                                                                                                                                                                                                                                  | 13.559%<br>34.286%<br>Note: Number                                 | ers in this column will n                                                         | ot be the same on weekly/monthly                                                                                                                                                                                                                                                                                                                                                                                                                                                                                                                                                                                                                                                                                                                                                                                                                                                                                                                                                                                                                                                                                                                                                                                                                                                                                                                                                                                                                                                                                                                                                                                                                                                                                                                                                                                                                                                                                                                                                                                                                                                                                                        |                                                                     |                                                                                                      |
| ZIL<br>AJON                  | Aug 20, 2018 17:30<br>Aug 21, 2018 17:21                       | 520<br>720               | after reaching take profit.  409 Obsert at training StopLow after reaching take profit.  500 Aug 22, 201                                                                                                                                                                                                                                                                                                                                                                                                                                                                                                                                                                                                                                                                                                                                                                                                                                                                                                                                                                                                                                                                                                                                                                                                                                                                                                                                                                                                                                                                                                                                                                                                                                                                                                                                                                                                                                                                                                                                                                                                                       | 620 Aug 24, 201                                             | 940                                                                                     | 1000                                                     |                              |                       |              |                                       |                                     |                                               |                                                                             |                                                                                      | 689<br>750                 | 32.500%<br>-4.167%                                                                                                                                                                                                                                                                                                                                                                                                                                                                                                                                                                                                                                                                                                                                                                                                                                                                                                                                                                                                                                                                                                                                                                                                                                                                                                                                                                                                                                                                                                                                                                                                                                                                                                                                                                                                                                                                                                                                                                                                                                                                                                             | -4.167%                                                            | ny monthly reports are to<br>th, while this column is<br>th.                      | of be the same on weekly/monthly<br>or all signals that have hit targets on<br>the gains of the signals that started or                                                                                                                                                                                                                                                                                                                                                                                                                                                                                                                                                                                                                                                                                                                                                                                                                                                                                                                                                                                                                                                                                                                                                                                                                                                                                                                                                                                                                                                                                                                                                                                                                                                                                                                                                                                                                                                                                                                                                                                                                 |                                                                     |                                                                                                      |
| NAS<br>WTC<br>AE             | Aug 22, 2018 17:15<br>Aug 22, 2018 18:18<br>Aug 24, 2018 16:18 | 9000<br>4500<br>1500     | 3880 Aug 22, 201 3880 Cored at training StopLoss after reaching take profit 1375 Sep 9, 201                                                                                                                                                                                                                                                                                                                                                                                                                                                                                                                                                                                                                                                                                                                                                                                                                                                                                                                                                                                                                                                                                                                                                                                                                                                                                                                                                                                                                                                                                                                                                                                                                                                                                                                                                                                                                                                                                                                                                                                                                                    | 3290<br>5390 Aug 23, 201<br>5 1750                          | 3600<br>16 6100 Aug 30, 201<br>1975                                                     | 3800                                                     |                              |                       |              |                                       |                                     |                                               |                                                                             |                                                                                      | 3069<br>8000<br>1733       | -10.667%<br>77.778%<br>-8.333%                                                                                                                                                                                                                                                                                                                                                                                                                                                                                                                                                                                                                                                                                                                                                                                                                                                                                                                                                                                                                                                                                                                                                                                                                                                                                                                                                                                                                                                                                                                                                                                                                                                                                                                                                                                                                                                                                                                                                                                                                                                                                                 | -10.667%<br>35.556%<br>-6.333%                                     |                                                                                   |                                                                                                                                                                                                                                                                                                                                                                                                                                                                                                                                                                                                                                                                                                                                                                                                                                                                                                                                                                                                                                                                                                                                                                                                                                                                                                                                                                                                                                                                                                                                                                                                                                                                                                                                                                                                                                                                                                                                                                                                                                                                                                                                         |                                                                     |                                                                                                      |
| ICX<br>QSP                   | Aug 24, 2018 19:04<br>Aug 25, 2018 19:05<br>Aug 26, 2018 6:37  | 1000                     | 945 Coned at failing StopLose after reaching take profit 546 Coned at failing StopLose after reaching take profit                                                                                                                                                                                                                                                                                                                                                                                                                                                                                                                                                                                                                                                                                                                                                                                                                                                                                                                                                                                                                                                                                                                                                                                                                                                                                                                                                                                                                                                                                                                                                                                                                                                                                                                                                                                                                                                                                                                                                                                                              | 1140 Aug 26, 201<br>640 Aug 25, 201                         | 18 1325 Aug 26, 201<br>18 690 Aug 26, 201                                               | 8 1670<br>8 880<br>2000                                  |                              |                       |              |                                       |                                     |                                               |                                                                             |                                                                                      | 1458<br>699<br>1612        | 45.800%<br>20.517%<br>-4.474%                                                                                                                                                                                                                                                                                                                                                                                                                                                                                                                                                                                                                                                                                                                                                                                                                                                                                                                                                                                                                                                                                                                                                                                                                                                                                                                                                                                                                                                                                                                                                                                                                                                                                                                                                                                                                                                                                                                                                                                                                                                                                                  | 32,500% Aug Week 2<br>18,966%<br>-4,474%                           | 321.718%                                                                          | 222.176% WTC 77.778%                                                                                                                                                                                                                                                                                                                                                                                                                                                                                                                                                                                                                                                                                                                                                                                                                                                                                                                                                                                                                                                                                                                                                                                                                                                                                                                                                                                                                                                                                                                                                                                                                                                                                                                                                                                                                                                                                                                                                                                                                                                                                                                    |                                                                     |                                                                                                      |
| POE                          | Aug 27, 2018 11:45<br>Aug 28, 2018 12:16                       | 150                      | 135 Choest at feeting StopLow<br>after reaching time profit<br>1380 Aug 23, 201                                                                                                                                                                                                                                                                                                                                                                                                                                                                                                                                                                                                                                                                                                                                                                                                                                                                                                                                                                                                                                                                                                                                                                                                                                                                                                                                                                                                                                                                                                                                                                                                                                                                                                                                                                                                                                                                                                                                                                                                                                                | 169 Aug 28, 201<br>6 1693                                   | 18 186<br>2200                                                                          | 210                                                      |                              |                       |              |                                       |                                     |                                               |                                                                             |                                                                                      | 175                        | 16.667%<br>-8.000%                                                                                                                                                                                                                                                                                                                                                                                                                                                                                                                                                                                                                                                                                                                                                                                                                                                                                                                                                                                                                                                                                                                                                                                                                                                                                                                                                                                                                                                                                                                                                                                                                                                                                                                                                                                                                                                                                                                                                                                                                                                                                                             | 12.667%<br>-8.000%                                                 |                                                                                   |                                                                                                                                                                                                                                                                                                                                                                                                                                                                                                                                                                                                                                                                                                                                                                                                                                                                                                                                                                                                                                                                                                                                                                                                                                                                                                                                                                                                                                                                                                                                                                                                                                                                                                                                                                                                                                                                                                                                                                                                                                                                                                                                         |                                                                     |                                                                                                      |
| OMG<br>ENJ<br>XMR            | Aug 29, 2018 6:41<br>Aug 29, 2018 13:51<br>Aug 30, 2018 16:30  | 588<br>1450000           | 574 Aug 30, 201 554 All Targets achieved 1380000 Closed at traing StopLose (7.90000) after reaching lake profit                                                                                                                                                                                                                                                                                                                                                                                                                                                                                                                                                                                                                                                                                                                                                                                                                                                                                                                                                                                                                                                                                                                                                                                                                                                                                                                                                                                                                                                                                                                                                                                                                                                                                                                                                                                                                                                                                                                                                                                                                | 6 695<br>d 640 Sep 1, 201<br>d 1590000 Aug 31, 201          | 702<br>15 620 Sep 4, 201<br>15 1780000 Sep 3, 201                                       | 965<br>8 715 Sep 4, 20<br>8 1990000                      |                              |                       |              |                                       |                                     |                                               |                                                                             |                                                                                      | 850<br>850                 | -9.606%<br>44.558%<br>32.938%                                                                                                                                                                                                                                                                                                                                                                                                                                                                                                                                                                                                                                                                                                                                                                                                                                                                                                                                                                                                                                                                                                                                                                                                                                                                                                                                                                                                                                                                                                                                                                                                                                                                                                                                                                                                                                                                                                                                                                                                                                                                                                  | -0.606%<br>21.599%<br>22.759% Aug Week 3                           | 85.630%                                                                           | 47.909% <b>ENU</b> 44.558%                                                                                                                                                                                                                                                                                                                                                                                                                                                                                                                                                                                                                                                                                                                                                                                                                                                                                                                                                                                                                                                                                                                                                                                                                                                                                                                                                                                                                                                                                                                                                                                                                                                                                                                                                                                                                                                                                                                                                                                                                                                                                                              |                                                                     |                                                                                                      |
| CVC                          | Aug 31, 2018 19:43<br>Sep 1, 2018 11:52<br>Sep 3, 2018 6:33    | 670<br>2080<br>6000      | 1860 Sep 5, 201                                                                                                                                                                                                                                                                                                                                                                                                                                                                                                                                                                                                                                                                                                                                                                                                                                                                                                                                                                                                                                                                                                                                                                                                                                                                                                                                                                                                                                                                                                                                                                                                                                                                                                                                                                                                                                                                                                                                                                                                                                                                                                                | 2300                                                        | 815<br>2550<br>78 7950                                                                  | 890<br>2990<br>8990                                      |                              |                       |              |                                       |                                     |                                               |                                                                             |                                                                                      | 701<br>2133<br>5722        | -5.970%<br>-10.577%<br>12.033%                                                                                                                                                                                                                                                                                                                                                                                                                                                                                                                                                                                                                                                                                                                                                                                                                                                                                                                                                                                                                                                                                                                                                                                                                                                                                                                                                                                                                                                                                                                                                                                                                                                                                                                                                                                                                                                                                                                                                                                                                                                                                                 | -5.970% Aug Overall<br>-10.577%<br>12.003%                         | 493.141%                                                                          | 346.602% WTG 77.778%                                                                                                                                                                                                                                                                                                                                                                                                                                                                                                                                                                                                                                                                                                                                                                                                                                                                                                                                                                                                                                                                                                                                                                                                                                                                                                                                                                                                                                                                                                                                                                                                                                                                                                                                                                                                                                                                                                                                                                                                                                                                                                                    |                                                                     |                                                                                                      |
| GAS<br>SYS                   | Sep 3, 2018 6:40<br>Sep 3, 2018 7:27                           | 1030                     | 5460 Closed at having Stockow<br>after reaching take polific<br>SSS Stockows at training Stockows<br>after reaching take polific<br>1500 Sep 5, 201                                                                                                                                                                                                                                                                                                                                                                                                                                                                                                                                                                                                                                                                                                                                                                                                                                                                                                                                                                                                                                                                                                                                                                                                                                                                                                                                                                                                                                                                                                                                                                                                                                                                                                                                                                                                                                                                                                                                                                            | 1840                                                        | 1394                                                                                    | 1593<br>2120                                             |                              |                       |              |                                       |                                     |                                               |                                                                             |                                                                                      | 1241                       | 20.485%                                                                                                                                                                                                                                                                                                                                                                                                                                                                                                                                                                                                                                                                                                                                                                                                                                                                                                                                                                                                                                                                                                                                                                                                                                                                                                                                                                                                                                                                                                                                                                                                                                                                                                                                                                                                                                                                                                                                                                                                                                                                                                                        | 16.019%<br>-5.063%                                                 |                                                                                   |                                                                                                                                                                                                                                                                                                                                                                                                                                                                                                                                                                                                                                                                                                                                                                                                                                                                                                                                                                                                                                                                                                                                                                                                                                                                                                                                                                                                                                                                                                                                                                                                                                                                                                                                                                                                                                                                                                                                                                                                                                                                                                                                         |                                                                     |                                                                                                      |
| STRAT<br>LINK<br>MFT         | Sep 3, 2018 18:05<br>Sep 5, 2018 19:05<br>Sep 5, 2018 21:13    | 2500<br>3800<br>100      | 2190 Closed at training StopLoss<br>after reaching time point<br>3675 All Targets achieved<br>24 Closed at training StopLoss                                                                                                                                                                                                                                                                                                                                                                                                                                                                                                                                                                                                                                                                                                                                                                                                                                                                                                                                                                                                                                                                                                                                                                                                                                                                                                                                                                                                                                                                                                                                                                                                                                                                                                                                                                                                                                                                                                                                                                                                   | 4480 Sep 18, 201                                            |                                                                                         | 4320<br>8 5500 Sep 19, 20<br>155                         |                              |                       |              |                                       |                                     |                                               |                                                                             | 3                                                                                    | 2916<br>2500<br>109        | 16.640%<br>939.474%<br>-6.000%                                                                                                                                                                                                                                                                                                                                                                                                                                                                                                                                                                                                                                                                                                                                                                                                                                                                                                                                                                                                                                                                                                                                                                                                                                                                                                                                                                                                                                                                                                                                                                                                                                                                                                                                                                                                                                                                                                                                                                                                                                                                                                 | 16.640%<br>44.737%<br>9.000% Sep Week 1                            | 966.902%                                                                          | 82.789% LINK 939.474%                                                                                                                                                                                                                                                                                                                                                                                                                                                                                                                                                                                                                                                                                                                                                                                                                                                                                                                                                                                                                                                                                                                                                                                                                                                                                                                                                                                                                                                                                                                                                                                                                                                                                                                                                                                                                                                                                                                                                                                                                                                                                                                   |                                                                     |                                                                                                      |
| RCN<br>MIOTA                 | Sep 9, 2018 12:16<br>Sep 9, 2018 12:42                         | 300<br>8900              | 200 All Targets achieved<br>8300 Cosed at training StopLoss<br>after reaching take posts                                                                                                                                                                                                                                                                                                                                                                                                                                                                                                                                                                                                                                                                                                                                                                                                                                                                                                                                                                                                                                                                                                                                                                                                                                                                                                                                                                                                                                                                                                                                                                                                                                                                                                                                                                                                                                                                                                                                                                                                                                       | 339 Sep 10, 201<br>9490 Sep 9, 207                          | 18 370 Sep 18, 201                                                                      | 6 430 Sep 18, 20<br>10900                                | •                            |                       |              |                                       |                                     |                                               |                                                                             |                                                                                      | 363<br>3446                | 21.000%<br>6.135%<br>-7.600%                                                                                                                                                                                                                                                                                                                                                                                                                                                                                                                                                                                                                                                                                                                                                                                                                                                                                                                                                                                                                                                                                                                                                                                                                                                                                                                                                                                                                                                                                                                                                                                                                                                                                                                                                                                                                                                                                                                                                                                                                                                                                                   | 43.333%<br>6.135%<br>-7.692%                                       |                                                                                   |                                                                                                                                                                                                                                                                                                                                                                                                                                                                                                                                                                                                                                                                                                                                                                                                                                                                                                                                                                                                                                                                                                                                                                                                                                                                                                                                                                                                                                                                                                                                                                                                                                                                                                                                                                                                                                                                                                                                                                                                                                                                                                                                         |                                                                     |                                                                                                      |
| IOST<br>EOS                  | Sep 10, 2018 15:15<br>Sep 11, 2018 16:50<br>Sep 12, 2018 14:01 | 180<br>7700              | 7000 Sep 11, 201 174 Sep 11, 201 7000 Closed at training StopLoss after reaching take picts                                                                                                                                                                                                                                                                                                                                                                                                                                                                                                                                                                                                                                                                                                                                                                                                                                                                                                                                                                                                                                                                                                                                                                                                                                                                                                                                                                                                                                                                                                                                                                                                                                                                                                                                                                                                                                                                                                                                                                                                                                    | 725<br>200<br>8500 Sep 13, 201                              | 230                                                                                     | 990<br>260<br>8 11000                                    |                              |                       |              |                                       |                                     |                                               |                                                                             |                                                                                      | 184<br>256                 | -7.692%<br>-3.333%<br>20.208%                                                                                                                                                                                                                                                                                                                                                                                                                                                                                                                                                                                                                                                                                                                                                                                                                                                                                                                                                                                                                                                                                                                                                                                                                                                                                                                                                                                                                                                                                                                                                                                                                                                                                                                                                                                                                                                                                                                                                                                                                                                                                                  | -7.882%<br>-3.333%<br>16.883%                                      |                                                                                   |                                                                                                                                                                                                                                                                                                                                                                                                                                                                                                                                                                                                                                                                                                                                                                                                                                                                                                                                                                                                                                                                                                                                                                                                                                                                                                                                                                                                                                                                                                                                                                                                                                                                                                                                                                                                                                                                                                                                                                                                                                                                                                                                         |                                                                     |                                                                                                      |
| AST<br>BTG/USDT              | Sep 12, 2018 17:16<br>Sep 12, 2018 17:26<br>Sep 13, 2018 17:34 | 1030<br>6400             | 955 All Targets schieved<br>600 justs Count at toning Step Lots<br>abor reacting Sine puts<br>\$153.00 Oct 5, 201                                                                                                                                                                                                                                                                                                                                                                                                                                                                                                                                                                                                                                                                                                                                                                                                                                                                                                                                                                                                                                                                                                                                                                                                                                                                                                                                                                                                                                                                                                                                                                                                                                                                                                                                                                                                                                                                                                                                                                                                              | 1100 Sep 13 201                                             |                                                                                         | 8 1335 Sep 24, 20                                        | 5                            |                       |              |                                       |                                     |                                               |                                                                             |                                                                                      | 9.03                       | 115.728%<br>6.860%<br>7.356%                                                                                                                                                                                                                                                                                                                                                                                                                                                                                                                                                                                                                                                                                                                                                                                                                                                                                                                                                                                                                                                                                                                                                                                                                                                                                                                                                                                                                                                                                                                                                                                                                                                                                                                                                                                                                                                                                                                                                                                                                                                                                                   | 29.512%<br>4.555%<br>N/A Sep Week 2                                | 166.261%                                                                          | 89.625% <b>AST</b> 115.728%                                                                                                                                                                                                                                                                                                                                                                                                                                                                                                                                                                                                                                                                                                                                                                                                                                                                                                                                                                                                                                                                                                                                                                                                                                                                                                                                                                                                                                                                                                                                                                                                                                                                                                                                                                                                                                                                                                                                                                                                                                                                                                             |                                                                     |                                                                                                      |
| WAVES<br>LTC                 | Sep 15, 2018 3:30<br>Sep 15, 2018 1:13                         |                          | 830000 Sep 17, 201                                                                                                                                                                                                                                                                                                                                                                                                                                                                                                                                                                                                                                                                                                                                                                                                                                                                                                                                                                                                                                                                                                                                                                                                                                                                                                                                                                                                                                                                                                                                                                                                                                                                                                                                                                                                                                                                                                                                                                                                                                                                                                             | 940000                                                      | 4400<br>1000000                                                                         | 4800<br>1100000                                          |                              |                       |              |                                       |                                     |                                               |                                                                             | 89                                                                                   | 3591<br>4900               | -3.857%<br>-5.682%                                                                                                                                                                                                                                                                                                                                                                                                                                                                                                                                                                                                                                                                                                                                                                                                                                                                                                                                                                                                                                                                                                                                                                                                                                                                                                                                                                                                                                                                                                                                                                                                                                                                                                                                                                                                                                                                                                                                                                                                                                                                                                             | -3.857%<br>-5.682%                                                 | 100.20114                                                                         | NAT TIETRE                                                                                                                                                                                                                                                                                                                                                                                                                                                                                                                                                                                                                                                                                                                                                                                                                                                                                                                                                                                                                                                                                                                                                                                                                                                                                                                                                                                                                                                                                                                                                                                                                                                                                                                                                                                                                                                                                                                                                                                                                                                                                                                              |                                                                     |                                                                                                      |
| BLZ<br>CHAT                  | Sep 16, 2018 8:23<br>Sep 16, 2018 17:07                        | 1660                     | 1580 Closed at training StopLose after reacting take point<br>2850 Stored at training StopLose after reacting take point                                                                                                                                                                                                                                                                                                                                                                                                                                                                                                                                                                                                                                                                                                                                                                                                                                                                                                                                                                                                                                                                                                                                                                                                                                                                                                                                                                                                                                                                                                                                                                                                                                                                                                                                                                                                                                                                                                                                                                                                       |                                                             | 18 365 Sep 20, 201                                                                      | 8 410 Sep 21, 20                                         |                              |                       |              |                                       |                                     |                                               |                                                                             |                                                                                      | 534                        | 49.277%<br>78.000%                                                                                                                                                                                                                                                                                                                                                                                                                                                                                                                                                                                                                                                                                                                                                                                                                                                                                                                                                                                                                                                                                                                                                                                                                                                                                                                                                                                                                                                                                                                                                                                                                                                                                                                                                                                                                                                                                                                                                                                                                                                                                                             | 25.445% delated, high colomarketos                                 | sat price from<br>p                                                               |                                                                                                                                                                                                                                                                                                                                                                                                                                                                                                                                                                                                                                                                                                                                                                                                                                                                                                                                                                                                                                                                                                                                                                                                                                                                                                                                                                                                                                                                                                                                                                                                                                                                                                                                                                                                                                                                                                                                                                                                                                                                                                                                         |                                                                     |                                                                                                      |
| URC<br>ONT                   | Sep 17, 2018 21:32<br>Sep 19, 2018 0:00<br>Sep 21, 2018 4:23   | 4370<br>1400<br>2900     | 4000 All Targets schleved<br>1345 All Targets schleved<br>2520 Donatationing Stophon<br>abor reacting lase posts                                                                                                                                                                                                                                                                                                                                                                                                                                                                                                                                                                                                                                                                                                                                                                                                                                                                                                                                                                                                                                                                                                                                                                                                                                                                                                                                                                                                                                                                                                                                                                                                                                                                                                                                                                                                                                                                                                                                                                                                               | 1535 Sep 21, 201                                            | 18 1615 Sep 22, 201                                                                     |                                                          |                              | 21, 2018              |              |                                       |                                     |                                               |                                                                             |                                                                                      | 1750<br>1954<br>3308       | 168.879%<br>39.571%<br>18.143%                                                                                                                                                                                                                                                                                                                                                                                                                                                                                                                                                                                                                                                                                                                                                                                                                                                                                                                                                                                                                                                                                                                                                                                                                                                                                                                                                                                                                                                                                                                                                                                                                                                                                                                                                                                                                                                                                                                                                                                                                                                                                                 | 83.068% when \$5897<br>35.929%<br>11.429%                          |                                                                                   |                                                                                                                                                                                                                                                                                                                                                                                                                                                                                                                                                                                                                                                                                                                                                                                                                                                                                                                                                                                                                                                                                                                                                                                                                                                                                                                                                                                                                                                                                                                                                                                                                                                                                                                                                                                                                                                                                                                                                                                                                                                                                                                                         |                                                                     |                                                                                                      |
| OST<br>NEO                   | Sep 21, 2018 18:43<br>Sep 22, 2018 10:16                       | 510<br>280000<br>10700   | 465 Chosed at training StopLose after reacting take profit Chosed at training StopLose after reacting take profit.                                                                                                                                                                                                                                                                                                                                                                                                                                                                                                                                                                                                                                                                                                                                                                                                                                                                                                                                                                                                                                                                                                                                                                                                                                                                                                                                                                                                                                                                                                                                                                                                                                                                                                                                                                                                                                                                                                                                                                                                             | 620 Sep 24, 201<br>300000 Sep 23, 201                       | 18 730 Sep 24, 201<br>18 330000<br>15000                                                | 8 800 Sep 24, 20<br>380000                               | 5                            |                       |              |                                       |                                     |                                               |                                                                             | 30                                                                                   | 7900<br>7900               | 131.569%<br>9.964%<br>-6.822%                                                                                                                                                                                                                                                                                                                                                                                                                                                                                                                                                                                                                                                                                                                                                                                                                                                                                                                                                                                                                                                                                                                                                                                                                                                                                                                                                                                                                                                                                                                                                                                                                                                                                                                                                                                                                                                                                                                                                                                                                                                                                                  | 56.863% Sep Week 3<br>7.143%<br>-6.822%                            | 475.900%                                                                          | 240.860% XRP 168.879%                                                                                                                                                                                                                                                                                                                                                                                                                                                                                                                                                                                                                                                                                                                                                                                                                                                                                                                                                                                                                                                                                                                                                                                                                                                                                                                                                                                                                                                                                                                                                                                                                                                                                                                                                                                                                                                                                                                                                                                                                                                                                                                   |                                                                     |                                                                                                      |
| ZEC<br>INS                   | Sep 23, 2018 21:12<br>Sep 25, 2018 13:45<br>Sep 27, 2018 17:21 | 2000000                  |                                                                                                                                                                                                                                                                                                                                                                                                                                                                                                                                                                                                                                                                                                                                                                                                                                                                                                                                                                                                                                                                                                                                                                                                                                                                                                                                                                                                                                                                                                                                                                                                                                                                                                                                                                                                                                                                                                                                                                                                                                                                                                                                |                                                             | 78 2400000<br>18 765 Oct 10, 201                                                        | 2700000<br>8 1095 Oct 11, 20                             |                              |                       |              |                                       |                                     |                                               |                                                                             | 219                                                                                  | 1032                       | 9.945%<br>91.111%                                                                                                                                                                                                                                                                                                                                                                                                                                                                                                                                                                                                                                                                                                                                                                                                                                                                                                                                                                                                                                                                                                                                                                                                                                                                                                                                                                                                                                                                                                                                                                                                                                                                                                                                                                                                                                                                                                                                                                                                                                                                                                              | 9.945%<br>91.111% Sep Week 4                                       | 104.198%                                                                          | 101.377% INS 91.111%                                                                                                                                                                                                                                                                                                                                                                                                                                                                                                                                                                                                                                                                                                                                                                                                                                                                                                                                                                                                                                                                                                                                                                                                                                                                                                                                                                                                                                                                                                                                                                                                                                                                                                                                                                                                                                                                                                                                                                                                                                                                                                                    |                                                                     |                                                                                                      |
| WTC<br>AJON<br>ZRX           | Sep 30, 2018 8:15<br>Oct 1, 2018 17:32<br>Oct 4, 2018 12:14    | 4400<br>630<br>9800      | 1935COO Chicago State St | 4975 Oct 9, 201<br>700 Oct 13, 201<br>11300 Oct 7, 201      | 18 740 Oct 13, 201<br>18 14000 Oct 11, 201                                              | 8 850<br>8 25000                                         |                              |                       |              |                                       |                                     |                                               |                                                                             |                                                                                      | 789<br>5176                | 25.386%<br>25.238%<br>65.061%                                                                                                                                                                                                                                                                                                                                                                                                                                                                                                                                                                                                                                                                                                                                                                                                                                                                                                                                                                                                                                                                                                                                                                                                                                                                                                                                                                                                                                                                                                                                                                                                                                                                                                                                                                                                                                                                                                                                                                                                                                                                                                  | 24.773% Sep. Overall<br>17.460%<br>42.857%                         | 1738.738%                                                                         | 546.779% LINK 939.474%                                                                                                                                                                                                                                                                                                                                                                                                                                                                                                                                                                                                                                                                                                                                                                                                                                                                                                                                                                                                                                                                                                                                                                                                                                                                                                                                                                                                                                                                                                                                                                                                                                                                                                                                                                                                                                                                                                                                                                                                                                                                                                                  |                                                                     |                                                                                                      |
| GO<br>ARK                    | Oct 4, 2018 16:41<br>Oct 7, 2018 16:31                         | 530<br>1100              | after reacting take point 478 Count at training Stopbors after reacting take point 1000 Closed at training Stopbors after reacting take point                                                                                                                                                                                                                                                                                                                                                                                                                                                                                                                                                                                                                                                                                                                                                                                                                                                                                                                                                                                                                                                                                                                                                                                                                                                                                                                                                                                                                                                                                                                                                                                                                                                                                                                                                                                                                                                                                                                                                                                  | 575 Oct 13, 201                                             | 18 640 Oct 14, 201<br>18 1400                                                           | 8 820 Oct 14, 20<br>1900                                 | 5                            |                       |              |                                       |                                     |                                               |                                                                             |                                                                                      | 1345                       | 153.774%<br>23.364%                                                                                                                                                                                                                                                                                                                                                                                                                                                                                                                                                                                                                                                                                                                                                                                                                                                                                                                                                                                                                                                                                                                                                                                                                                                                                                                                                                                                                                                                                                                                                                                                                                                                                                                                                                                                                                                                                                                                                                                                                                                                                                            | 54.717% Oct Week 1<br>9.091%                                       | 202.459%                                                                          | 139.807% <b>GO</b> 153.774%                                                                                                                                                                                                                                                                                                                                                                                                                                                                                                                                                                                                                                                                                                                                                                                                                                                                                                                                                                                                                                                                                                                                                                                                                                                                                                                                                                                                                                                                                                                                                                                                                                                                                                                                                                                                                                                                                                                                                                                                                                                                                                             |                                                                     |                                                                                                      |
| XLM<br>GAS<br>ZIL            | Oct 8, 2018 12:39<br>Oct 8, 2018 22:21<br>Oct 9, 2018 10:28    | 3650<br>880<br>560       | 3390 Oct 10, 201<br>795 Oct 11, 201<br>527 Oct 10, 201                                                                                                                                                                                                                                                                                                                                                                                                                                                                                                                                                                                                                                                                                                                                                                                                                                                                                                                                                                                                                                                                                                                                                                                                                                                                                                                                                                                                                                                                                                                                                                                                                                                                                                                                                                                                                                                                                                                                                                                                                                                                         | 980<br>980                                                  | 5283<br>1100<br>740                                                                     | 8000<br>1450<br>950                                      |                              |                       |              |                                       |                                     |                                               |                                                                             |                                                                                      | 912<br>588                 | -7.123%<br>-9.639%<br>-5.893%                                                                                                                                                                                                                                                                                                                                                                                                                                                                                                                                                                                                                                                                                                                                                                                                                                                                                                                                                                                                                                                                                                                                                                                                                                                                                                                                                                                                                                                                                                                                                                                                                                                                                                                                                                                                                                                                                                                                                                                                                                                                                                  | -7.123%<br>-9.659%<br>-5.893%                                      |                                                                                   |                                                                                                                                                                                                                                                                                                                                                                                                                                                                                                                                                                                                                                                                                                                                                                                                                                                                                                                                                                                                                                                                                                                                                                                                                                                                                                                                                                                                                                                                                                                                                                                                                                                                                                                                                                                                                                                                                                                                                                                                                                                                                                                                         |                                                                     |                                                                                                      |
| GTUM<br>BAZIETH<br>POLY      | Oct 10, 2018 11:44<br>Oct 11, 2018 12:35<br>Oct 13, 2018 17:08 | 0.00082                  | 0.00075 All Targets achieved<br>2795 All Targets achieved                                                                                                                                                                                                                                                                                                                                                                                                                                                                                                                                                                                                                                                                                                                                                                                                                                                                                                                                                                                                                                                                                                                                                                                                                                                                                                                                                                                                                                                                                                                                                                                                                                                                                                                                                                                                                                                                                                                                                                                                                                                                      |                                                             | 1200<br>18 0.0011 Oct 19, 201<br>18 4150 Oct 17, 201                                    | 1900<br>8 0.0018 Nov 8, 20<br>8 7500 Oct 28, 20          | •                            |                       |              |                                       |                                     |                                               |                                                                             | 0.0                                                                                  | 628<br>0181<br>5350        | -11.639%<br>120.732%<br>72.581%                                                                                                                                                                                                                                                                                                                                                                                                                                                                                                                                                                                                                                                                                                                                                                                                                                                                                                                                                                                                                                                                                                                                                                                                                                                                                                                                                                                                                                                                                                                                                                                                                                                                                                                                                                                                                                                                                                                                                                                                                                                                                                | -11.539%<br>119.512% Oct Week 2<br>61.290%                         | 109.781%                                                                          | 94.289% <b>BATISTH</b> 120.732%                                                                                                                                                                                                                                                                                                                                                                                                                                                                                                                                                                                                                                                                                                                                                                                                                                                                                                                                                                                                                                                                                                                                                                                                                                                                                                                                                                                                                                                                                                                                                                                                                                                                                                                                                                                                                                                                                                                                                                                                                                                                                                         |                                                                     |                                                                                                      |
| HOT/ETH<br>NULS              | Oct 15, 2018 17:14<br>Oct 16, 2018 19:35                       | 530<br>17200             | 475 Closed at training Straputors,<br>after reacting time point.  15480 Closed at training Straputors,<br>after reacting time point.  7490 after reacting time point.                                                                                                                                                                                                                                                                                                                                                                                                                                                                                                                                                                                                                                                                                                                                                                                                                                                                                                                                                                                                                                                                                                                                                                                                                                                                                                                                                                                                                                                                                                                                                                                                                                                                                                                                                                                                                                                                                                                                                          | 580 Oct 22, 201                                             | 700<br>18 23500                                                                         | 1000<br>32000                                            |                              |                       |              |                                       |                                     |                                               |                                                                             | 2                                                                                    | 573<br>3690                | 8.113%                                                                                                                                                                                                                                                                                                                                                                                                                                                                                                                                                                                                                                                                                                                                                                                                                                                                                                                                                                                                                                                                                                                                                                                                                                                                                                                                                                                                                                                                                                                                                                                                                                                                                                                                                                                                                                                                                                                                                                                                                                                                                                                         | 8.113%<br>16.163%                                                  |                                                                                   |                                                                                                                                                                                                                                                                                                                                                                                                                                                                                                                                                                                                                                                                                                                                                                                                                                                                                                                                                                                                                                                                                                                                                                                                                                                                                                                                                                                                                                                                                                                                                                                                                                                                                                                                                                                                                                                                                                                                                                                                                                                                                                                                         |                                                                     |                                                                                                      |
| RON<br>ZEN<br>NPXS           | Oct 17, 2018 19:21<br>Oct 19, 2018 12:32<br>Oct 21, 2018 18:27 | 8300<br>2000<br>25       | 7400 Chored at training blopcook 1900 after reaching take posit. Chored at training take posit. Chored at training take posit. Chored at training take posit. after reaching take posit. 500 chored at training take posit.                                                                                                                                                                                                                                                                                                                                                                                                                                                                                                                                                                                                                                                                                                                                                                                                                                                                                                                                                                                                                                                                                                                                                                                                                                                                                                                                                                                                                                                                                                                                                                                                                                                                                                                                                                                                                                                                                                    | 9990 Oct 20, 201<br>2900 Oct 20, 201                        | 18 12000<br>18 2900 Oct 31, 201                                                         | 14000<br>6 4400                                          |                              |                       |              |                                       |                                     |                                               |                                                                             |                                                                                      | 27<br>27                   | 31.908%<br>53.950%<br>8.000%                                                                                                                                                                                                                                                                                                                                                                                                                                                                                                                                                                                                                                                                                                                                                                                                                                                                                                                                                                                                                                                                                                                                                                                                                                                                                                                                                                                                                                                                                                                                                                                                                                                                                                                                                                                                                                                                                                                                                                                                                                                                                                   | 20.351%<br>45.000%<br>- Oct Week 3                                 | 194.862%                                                                          | 150.928% POLY 72.581%                                                                                                                                                                                                                                                                                                                                                                                                                                                                                                                                                                                                                                                                                                                                                                                                                                                                                                                                                                                                                                                                                                                                                                                                                                                                                                                                                                                                                                                                                                                                                                                                                                                                                                                                                                                                                                                                                                                                                                                                                                                                                                                   |                                                                     |                                                                                                      |
| DATA<br>DNS                  | Oct 22, 2018 18:35<br>Oct 23, 2018 16:28                       | 600<br>15000             | 550 Stores at resting StopLow after reaching take profit 13700 Nov 16, 201                                                                                                                                                                                                                                                                                                                                                                                                                                                                                                                                                                                                                                                                                                                                                                                                                                                                                                                                                                                                                                                                                                                                                                                                                                                                                                                                                                                                                                                                                                                                                                                                                                                                                                                                                                                                                                                                                                                                                                                                                                                     | 17000                                                       | 18 750 Oct 31, 201<br>20500                                                             | 8 870<br>33000                                           |                              |                       |              |                                       |                                     |                                               |                                                                             | 1:                                                                                   | 786<br>5270                | 31.000%                                                                                                                                                                                                                                                                                                                                                                                                                                                                                                                                                                                                                                                                                                                                                                                                                                                                                                                                                                                                                                                                                                                                                                                                                                                                                                                                                                                                                                                                                                                                                                                                                                                                                                                                                                                                                                                                                                                                                                                                                                                                                                                        | 25.000%<br>-8.667%                                                 |                                                                                   |                                                                                                                                                                                                                                                                                                                                                                                                                                                                                                                                                                                                                                                                                                                                                                                                                                                                                                                                                                                                                                                                                                                                                                                                                                                                                                                                                                                                                                                                                                                                                                                                                                                                                                                                                                                                                                                                                                                                                                                                                                                                                                                                         |                                                                     |                                                                                                      |
| XZC<br>HC                    | Oct 24, 2018 12:56<br>Oct 25, 2018 16:34<br>Oct 27, 2018 14:22 | 1550<br>1600<br>2950     | 1460 Nov 14, 201 1460 Closed at training StopLoss after reacting take posts. 2780 after reacting take posts. 1330 Nov 11, 201                                                                                                                                                                                                                                                                                                                                                                                                                                                                                                                                                                                                                                                                                                                                                                                                                                                                                                                                                                                                                                                                                                                                                                                                                                                                                                                                                                                                                                                                                                                                                                                                                                                                                                                                                                                                                                                                                                                                                                                                  | 1550<br>1750 Oct 25, 201<br>3200 Oct 28, 207                | 1820<br>18 1875<br>18 3800                                                              | 2100<br>2400<br>5400                                     |                              |                       |              |                                       |                                     |                                               |                                                                             |                                                                                      | 1986<br>1772<br>3188       | -9.871%<br>10.750%<br>8.068%                                                                                                                                                                                                                                                                                                                                                                                                                                                                                                                                                                                                                                                                                                                                                                                                                                                                                                                                                                                                                                                                                                                                                                                                                                                                                                                                                                                                                                                                                                                                                                                                                                                                                                                                                                                                                                                                                                                                                                                                                                                                                                   | 9.375%<br>9.375%<br>0.068% Oct Week 4                              | 31.280%                                                                           | 23.905% <b>DATA</b> 31.000%                                                                                                                                                                                                                                                                                                                                                                                                                                                                                                                                                                                                                                                                                                                                                                                                                                                                                                                                                                                                                                                                                                                                                                                                                                                                                                                                                                                                                                                                                                                                                                                                                                                                                                                                                                                                                                                                                                                                                                                                                                                                                                             |                                                                     |                                                                                                      |
| THETA<br>ENJ                 | Oct 28, 2018 7:04<br>Oct 30, 2018 16:10<br>Oct 31, 2018 19:17  | 1440<br>750<br>1175      | 1330 Nov 11, 201<br>605 Closed at training StopLose<br>after reacting title post<br>1005 All Targets achieved                                                                                                                                                                                                                                                                                                                                                                                                                                                                                                                                                                                                                                                                                                                                                                                                                                                                                                                                                                                                                                                                                                                                                                                                                                                                                                                                                                                                                                                                                                                                                                                                                                                                                                                                                                                                                                                                                                                                                                                                                  | 850 Nov 12, 201                                             | 2150<br>18 1000<br>18 1250 Nov.8, 201                                                   | 2700<br>1220<br>8 1500 Nov 10, 20                        |                              |                       |              |                                       |                                     |                                               |                                                                             |                                                                                      | 1511<br>848<br>1890        | -7.639%<br>13.067%<br>60.851%                                                                                                                                                                                                                                                                                                                                                                                                                                                                                                                                                                                                                                                                                                                                                                                                                                                                                                                                                                                                                                                                                                                                                                                                                                                                                                                                                                                                                                                                                                                                                                                                                                                                                                                                                                                                                                                                                                                                                                                                                                                                                                  | -7.639%<br>13.333%<br>40.436% Oct Overall                          | 646.275%                                                                          | 430,278% <b>GO</b> 153,774%                                                                                                                                                                                                                                                                                                                                                                                                                                                                                                                                                                                                                                                                                                                                                                                                                                                                                                                                                                                                                                                                                                                                                                                                                                                                                                                                                                                                                                                                                                                                                                                                                                                                                                                                                                                                                                                                                                                                                                                                                                                                                                             |                                                                     |                                                                                                      |
| DCR<br>DASH                  | Nov 2, 2018 8:37<br>Nov 4, 2018 6:05                           | 630000<br>24400          | 573000 Nov 12, 201 23000 Closed at family Staplose after seating tile post 465 Closed at raing Staplose                                                                                                                                                                                                                                                                                                                                                                                                                                                                                                                                                                                                                                                                                                                                                                                                                                                                                                                                                                                                                                                                                                                                                                                                                                                                                                                                                                                                                                                                                                                                                                                                                                                                                                                                                                                                                                                                                                                                                                                                                        | 750000                                                      | 850000<br>18 32000                                                                      | 1100000<br>34000                                         | 55000                        | 13, 2010              |              |                                       |                                     |                                               |                                                                             | 2                                                                                    | 4600<br>7037               | -8.095%<br>10.807%                                                                                                                                                                                                                                                                                                                                                                                                                                                                                                                                                                                                                                                                                                                                                                                                                                                                                                                                                                                                                                                                                                                                                                                                                                                                                                                                                                                                                                                                                                                                                                                                                                                                                                                                                                                                                                                                                                                                                                                                                                                                                                             | -5.095% Nov Week 1<br>5.507%                                       | 58.184%                                                                           | 38.025% MANA 62.851%                                                                                                                                                                                                                                                                                                                                                                                                                                                                                                                                                                                                                                                                                                                                                                                                                                                                                                                                                                                                                                                                                                                                                                                                                                                                                                                                                                                                                                                                                                                                                                                                                                                                                                                                                                                                                                                                                                                                                                                                                                                                                                                    |                                                                     |                                                                                                      |
| YOYOW ONT                    | Nov 5, 2018 18:18<br>Nov 6, 2018 14:03<br>Nov 10, 2018 15:29   | 510<br>2600<br>2250      | 465 Chosed at training Stophous after reaching time profit 2489 Nov 11, 201 2187 New 10, 201                                                                                                                                                                                                                                                                                                                                                                                                                                                                                                                                                                                                                                                                                                                                                                                                                                                                                                                                                                                                                                                                                                                                                                                                                                                                                                                                                                                                                                                                                                                                                                                                                                                                                                                                                                                                                                                                                                                                                                                                                                   | 570 Nov 6, 201<br>0 LT<br>5 2450                            | 2000                                                                                    | 3400                                                     |                              |                       |              |                                       |                                     |                                               |                                                                             |                                                                                      | 587<br>2679<br>2311        | 15.098%<br>-4.269%<br>-2.800%                                                                                                                                                                                                                                                                                                                                                                                                                                                                                                                                                                                                                                                                                                                                                                                                                                                                                                                                                                                                                                                                                                                                                                                                                                                                                                                                                                                                                                                                                                                                                                                                                                                                                                                                                                                                                                                                                                                                                                                                                                                                                                  | 11.765%<br>-4.255% Nov Week 2<br>-2.800%                           | 21.636%                                                                           | 16.102% <b>YOYOW</b> 15.098%                                                                                                                                                                                                                                                                                                                                                                                                                                                                                                                                                                                                                                                                                                                                                                                                                                                                                                                                                                                                                                                                                                                                                                                                                                                                                                                                                                                                                                                                                                                                                                                                                                                                                                                                                                                                                                                                                                                                                                                                                                                                                                            |                                                                     |                                                                                                      |
| ADA<br>DOCK                  | Nov 11, 2018 17:17<br>Nov 13, 2018 4:56                        | 1190<br>400              | 1000 Nov 14, 201<br>365 Nov 14, 201                                                                                                                                                                                                                                                                                                                                                                                                                                                                                                                                                                                                                                                                                                                                                                                                                                                                                                                                                                                                                                                                                                                                                                                                                                                                                                                                                                                                                                                                                                                                                                                                                                                                                                                                                                                                                                                                                                                                                                                                                                                                                            | 1300<br>460                                                 | 1500                                                                                    | 2000<br>710                                              |                              |                       |              |                                       |                                     |                                               |                                                                             |                                                                                      | 1205<br>415                | -9.244%<br>-8.750%                                                                                                                                                                                                                                                                                                                                                                                                                                                                                                                                                                                                                                                                                                                                                                                                                                                                                                                                                                                                                                                                                                                                                                                                                                                                                                                                                                                                                                                                                                                                                                                                                                                                                                                                                                                                                                                                                                                                                                                                                                                                                                             | -9.244% your bay dog<br>-8.750%                                    | s loves acte                                                                      | not anymore                                                                                                                                                                                                                                                                                                                                                                                                                                                                                                                                                                                                                                                                                                                                                                                                                                                                                                                                                                                                                                                                                                                                                                                                                                                                                                                                                                                                                                                                                                                                                                                                                                                                                                                                                                                                                                                                                                                                                                                                                                                                                                                             |                                                                     |                                                                                                      |
| INS<br>STEEM<br>CMT          | Nov 15, 2018 12:07<br>Nov 16, 2018 16:11<br>Nov 17, 2018 12:36 | 710<br>1000<br>1140      | 655 Closed at training StopLose after reaching take profit.  955 Closed at training StopLose after reaching take profit.  1055 Nov 13, 201                                                                                                                                                                                                                                                                                                                                                                                                                                                                                                                                                                                                                                                                                                                                                                                                                                                                                                                                                                                                                                                                                                                                                                                                                                                                                                                                                                                                                                                                                                                                                                                                                                                                                                                                                                                                                                                                                                                                                                                     | 755 Nov 15, 201<br>1100 Nov 17, 201                         | 15 900<br>15 1300<br>1350                                                               | 1150<br>1600<br>1430                                     |                              |                       |              |                                       |                                     |                                               |                                                                             |                                                                                      | 813<br>1258<br>1183        | 14.507%<br>25.800%<br>-3.947%                                                                                                                                                                                                                                                                                                                                                                                                                                                                                                                                                                                                                                                                                                                                                                                                                                                                                                                                                                                                                                                                                                                                                                                                                                                                                                                                                                                                                                                                                                                                                                                                                                                                                                                                                                                                                                                                                                                                                                                                                                                                                                  | 6.338%<br>10.000% Nov Week 3<br>-3.947%                            | 19.513%                                                                           | -4.450% STEEM 25.800%                                                                                                                                                                                                                                                                                                                                                                                                                                                                                                                                                                                                                                                                                                                                                                                                                                                                                                                                                                                                                                                                                                                                                                                                                                                                                                                                                                                                                                                                                                                                                                                                                                                                                                                                                                                                                                                                                                                                                                                                                                                                                                                   |                                                                     |                                                                                                      |
| XEM<br>LINK                  | Nov 21, 2018 16:09<br>Nov 25, 2018 9:45<br>Nov 25, 2018 13:04  | 1800<br>6300             | 1600 Closed at testing StopLoss<br>after reaching take profit<br>5760 All Targets achieved                                                                                                                                                                                                                                                                                                                                                                                                                                                                                                                                                                                                                                                                                                                                                                                                                                                                                                                                                                                                                                                                                                                                                                                                                                                                                                                                                                                                                                                                                                                                                                                                                                                                                                                                                                                                                                                                                                                                                                                                                                     | 7000 Nov 25, 201                                            | 18 2050 Nov 26, 201<br>18 7650 Nov 26, 201<br>18 400 Nov 25, 201                        |                                                          | 2900                         |                       |              |                                       |                                     |                                               |                                                                             | 2                                                                                    | 2164<br>2500<br>573        | 20.222%<br>526.984%<br>43.250%                                                                                                                                                                                                                                                                                                                                                                                                                                                                                                                                                                                                                                                                                                                                                                                                                                                                                                                                                                                                                                                                                                                                                                                                                                                                                                                                                                                                                                                                                                                                                                                                                                                                                                                                                                                                                                                                                                                                                                                                                                                                                                 | 13.889% Nov Week 4<br>90.478%                                      | 16.275%                                                                           | 9.942% XEM 20.222%                                                                                                                                                                                                                                                                                                                                                                                                                                                                                                                                                                                                                                                                                                                                                                                                                                                                                                                                                                                                                                                                                                                                                                                                                                                                                                                                                                                                                                                                                                                                                                                                                                                                                                                                                                                                                                                                                                                                                                                                                                                                                                                      |                                                                     |                                                                                                      |
| TRX<br>GNT                   | Nov 25, 2018 13:04<br>Nov 27, 2018 16:42<br>Nov 30, 2018 10:17 | 400<br>310<br>2100       | 205 All Targets schieved<br>205 All Targets schieved<br>1900 Closes at teating Step polit<br>after reacting Step polit                                                                                                                                                                                                                                                                                                                                                                                                                                                                                                                                                                                                                                                                                                                                                                                                                                                                                                                                                                                                                                                                                                                                                                                                                                                                                                                                                                                                                                                                                                                                                                                                                                                                                                                                                                                                                                                                                                                                                                                                         | 323 Nov 28, 201<br>2370 Dec 2, 201                          | 18 340 Nov 28, 201<br>18 2500 Dec 2, 201                                                | 8 350 Nov 28, 20<br>8 2800                               | 5                            |                       |              |                                       |                                     |                                               |                                                                             |                                                                                      | 863<br>2740                | 178.387%<br>30.476%                                                                                                                                                                                                                                                                                                                                                                                                                                                                                                                                                                                                                                                                                                                                                                                                                                                                                                                                                                                                                                                                                                                                                                                                                                                                                                                                                                                                                                                                                                                                                                                                                                                                                                                                                                                                                                                                                                                                                                                                                                                                                                            | 43.250%<br>12.903% Nov Week 5<br>19.048% Nov Overall               | 779.097%<br>828.427%                                                              | 165.677% LINK 526.984%<br>179.170% LINK 526.984%                                                                                                                                                                                                                                                                                                                                                                                                                                                                                                                                                                                                                                                                                                                                                                                                                                                                                                                                                                                                                                                                                                                                                                                                                                                                                                                                                                                                                                                                                                                                                                                                                                                                                                                                                                                                                                                                                                                                                                                                                                                                                        |                                                                     |                                                                                                      |
| PHIX<br>LOOM                 | Dec 1, 2018 8:24<br>Dec 4, 2018 8:04<br>Dec 7, 2018 7:39       | 6550<br>265<br>1150      | 247 Dec 6, 201<br>1007 All Targets schieved                                                                                                                                                                                                                                                                                                                                                                                                                                                                                                                                                                                                                                                                                                                                                                                                                                                                                                                                                                                                                                                                                                                                                                                                                                                                                                                                                                                                                                                                                                                                                                                                                                                                                                                                                                                                                                                                                                                                                                                                                                                                                    | 295                                                         | 8500<br>325<br>18 1500 Dec 7, 201                                                       | 9500<br>395<br>8 1700 Mar 3, 20                          | 9                            |                       |              |                                       |                                     |                                               |                                                                             |                                                                                      | 275<br>2059                | -8.397%<br>-6.792%<br>79.043%                                                                                                                                                                                                                                                                                                                                                                                                                                                                                                                                                                                                                                                                                                                                                                                                                                                                                                                                                                                                                                                                                                                                                                                                                                                                                                                                                                                                                                                                                                                                                                                                                                                                                                                                                                                                                                                                                                                                                                                                                                                                                                  | -8.397%<br>-6.792%<br>47.826% Dec Week 1                           | 63.854%                                                                           | 32.637% <b>LDOM</b> 79.043%                                                                                                                                                                                                                                                                                                                                                                                                                                                                                                                                                                                                                                                                                                                                                                                                                                                                                                                                                                                                                                                                                                                                                                                                                                                                                                                                                                                                                                                                                                                                                                                                                                                                                                                                                                                                                                                                                                                                                                                                                                                                                                             |                                                                     |                                                                                                      |
| DOM<br>DND                   | Dec 9, 2018 10:21<br>Dec 11, 2018 8:03<br>Dec 11, 2018 9:06    |                          | 2848900 Dec 11, 201<br>12800 All Targets schieved<br>500 Closed at training StopLose                                                                                                                                                                                                                                                                                                                                                                                                                                                                                                                                                                                                                                                                                                                                                                                                                                                                                                                                                                                                                                                                                                                                                                                                                                                                                                                                                                                                                                                                                                                                                                                                                                                                                                                                                                                                                                                                                                                                                                                                                                           | 3400000                                                     | 4100000<br>18 150000 Dec 18, 201                                                        |                                                          | 2                            |                       |              |                                       |                                     |                                               |                                                                             |                                                                                      | 1340                       | -5.037%<br>256.548%                                                                                                                                                                                                                                                                                                                                                                                                                                                                                                                                                                                                                                                                                                                                                                                                                                                                                                                                                                                                                                                                                                                                                                                                                                                                                                                                                                                                                                                                                                                                                                                                                                                                                                                                                                                                                                                                                                                                                                                                                                                                                                            | -5.037%<br>33.333%<br>11.290% Dec Week 2                           | 267.479%                                                                          | 39,587% <b>CND</b> 256,548%                                                                                                                                                                                                                                                                                                                                                                                                                                                                                                                                                                                                                                                                                                                                                                                                                                                                                                                                                                                                                                                                                                                                                                                                                                                                                                                                                                                                                                                                                                                                                                                                                                                                                                                                                                                                                                                                                                                                                                                                                                                                                                             |                                                                     |                                                                                                      |
| ZIL<br>AST                   | Dec 15, 2018 16:16<br>Dec 17, 2018 4:48                        | 395<br>730               | after reacting take profit 374 All Targets achieved                                                                                                                                                                                                                                                                                                                                                                                                                                                                                                                                                                                                                                                                                                                                                                                                                                                                                                                                                                                                                                                                                                                                                                                                                                                                                                                                                                                                                                                                                                                                                                                                                                                                                                                                                                                                                                                                                                                                                                                                                                                                            | 420 Dec 18, 201<br>4 775 Dec 18, 201                        | 15000 Dec 18, 201 15 690 Dec 11, 201 15 497 Dec 23, 201 15 830 Dec 22, 201 16 1005 1200 | 5 568 Dec 29, 20<br>8 875 Jan 18, 20                     | 5                            |                       |              |                                       |                                     |                                               |                                                                             |                                                                                      | 719<br>670<br>1017         | 15.968%<br>69.620%<br>39.315%                                                                                                                                                                                                                                                                                                                                                                                                                                                                                                                                                                                                                                                                                                                                                                                                                                                                                                                                                                                                                                                                                                                                                                                                                                                                                                                                                                                                                                                                                                                                                                                                                                                                                                                                                                                                                                                                                                                                                                                                                                                                                                  | 43.797%<br>19.863%                                                 | 207.479%                                                                          | 39.567% BND 236.546%                                                                                                                                                                                                                                                                                                                                                                                                                                                                                                                                                                                                                                                                                                                                                                                                                                                                                                                                                                                                                                                                                                                                                                                                                                                                                                                                                                                                                                                                                                                                                                                                                                                                                                                                                                                                                                                                                                                                                                                                                                                                                                                    |                                                                     |                                                                                                      |
| WAN<br>NANO<br>MIOTA         | Dec 17, 2018 5:45<br>Dec 19, 2018 8:46<br>Dec 20, 2018 7:18    | 920<br>2500<br>7900      |                                                                                                                                                                                                                                                                                                                                                                                                                                                                                                                                                                                                                                                                                                                                                                                                                                                                                                                                                                                                                                                                                                                                                                                                                                                                                                                                                                                                                                                                                                                                                                                                                                                                                                                                                                                                                                                                                                                                                                                                                                                                                                                                | 995 Dec 21, 201<br>2800 Jan 23, 201<br>8500 Dec 20, 201     | 1085<br>10 3200<br>16 10500                                                             | 1490<br>4980<br>18800                                    |                              |                       |              |                                       |                                     |                                               |                                                                             |                                                                                      | 1087<br>2976<br>2100       | 18.152%<br>19.040%<br>27.848%                                                                                                                                                                                                                                                                                                                                                                                                                                                                                                                                                                                                                                                                                                                                                                                                                                                                                                                                                                                                                                                                                                                                                                                                                                                                                                                                                                                                                                                                                                                                                                                                                                                                                                                                                                                                                                                                                                                                                                                                                                                                                                  | 8.152%<br>12.000%<br>7.595%                                        |                                                                                   |                                                                                                                                                                                                                                                                                                                                                                                                                                                                                                                                                                                                                                                                                                                                                                                                                                                                                                                                                                                                                                                                                                                                                                                                                                                                                                                                                                                                                                                                                                                                                                                                                                                                                                                                                                                                                                                                                                                                                                                                                                                                                                                                         |                                                                     |                                                                                                      |
| GO<br>XLM                    | Dec 21, 2018 5:08<br>Dec 23, 2018 9:25<br>Dec 27, 2018 9:53    | 655<br>3100              | after resolving take profit.  2205 Chosed at tearing timpscore after resolving take profit.  7200 Chosed at tearing timpscore after resolving take profit.  605 Chosed at tearing timpscore after resolving take profit.  2048 Chosed at tearing timpscore after resolving take profit.  2048 Chosed at tearing timpscore after resolving take profit.  All Targets archieves con-                                                                                                                                                                                                                                                                                                                                                                                                                                                                                                                                                                                                                                                                                                                                                                                                                                                                                                                                                                                                                                                                                                                                                                                                                                                                                                                                                                                                                                                                                                                                                                                                                                                                                                                                             | 700 Dec 23, 201                                             | 15 760                                                                                  | 3780                                                     |                              |                       |              |                                       |                                     |                                               |                                                                             |                                                                                      | 735<br>3393                | 12.214%<br>9.452%<br>21.189%                                                                                                                                                                                                                                                                                                                                                                                                                                                                                                                                                                                                                                                                                                                                                                                                                                                                                                                                                                                                                                                                                                                                                                                                                                                                                                                                                                                                                                                                                                                                                                                                                                                                                                                                                                                                                                                                                                                                                                                                                                                                                                   | 5.870% Dec Week 3<br>5.161%<br>18.290%                             | 186.189%                                                                          | 98.278% <b>ZE.</b> 69.620%                                                                                                                                                                                                                                                                                                                                                                                                                                                                                                                                                                                                                                                                                                                                                                                                                                                                                                                                                                                                                                                                                                                                                                                                                                                                                                                                                                                                                                                                                                                                                                                                                                                                                                                                                                                                                                                                                                                                                                                                                                                                                                              |                                                                     |                                                                                                      |
| ZDC<br>DASH                  | Dec 28, 2018 12:31<br>Dec 29, 2018 8:13                        | 15700<br>2100000         | 14990 Dec 31, 201<br>1997000 Jan 8, 201                                                                                                                                                                                                                                                                                                                                                                                                                                                                                                                                                                                                                                                                                                                                                                                                                                                                                                                                                                                                                                                                                                                                                                                                                                                                                                                                                                                                                                                                                                                                                                                                                                                                                                                                                                                                                                                                                                                                                                                                                                                                                        | 8 16940<br>9 2350000                                        | 18354<br>2536500                                                                        | 20000<br>2700000                                         |                              |                       |              |                                       |                                     |                                               |                                                                             | 219                                                                                  | 3300                       | -4.522%<br>-4.905%                                                                                                                                                                                                                                                                                                                                                                                                                                                                                                                                                                                                                                                                                                                                                                                                                                                                                                                                                                                                                                                                                                                                                                                                                                                                                                                                                                                                                                                                                                                                                                                                                                                                                                                                                                                                                                                                                                                                                                                                                                                                                                             | -4.522% Dec Week 4<br>-4.905% Dec Overall                          | 26.118%<br>538.736%                                                               | 18.932% <b>ETHH19</b> 21.189%<br>184.528% <b>ZR.</b> 69.620%                                                                                                                                                                                                                                                                                                                                                                                                                                                                                                                                                                                                                                                                                                                                                                                                                                                                                                                                                                                                                                                                                                                                                                                                                                                                                                                                                                                                                                                                                                                                                                                                                                                                                                                                                                                                                                                                                                                                                                                                                                                                            |                                                                     |                                                                                                      |
| XMR<br>POA<br>YOYOW          | Jan 2, 2019 5:22<br>Jan 4, 2019 10:39<br>Jan 6, 2019 14:27     | 1250000<br>725<br>370    | 1145000 Closed at training StopLoss<br>after reacting time posts<br>(200 after reacting time posts<br>after reacting time posts<br>343 All Targets achieved                                                                                                                                                                                                                                                                                                                                                                                                                                                                                                                                                                                                                                                                                                                                                                                                                                                                                                                                                                                                                                                                                                                                                                                                                                                                                                                                                                                                                                                                                                                                                                                                                                                                                                                                                                                                                                                                                                                                                                    |                                                             | 19 925 Jan 19, 201<br>19 425 Jan 15, 201                                                | 9 1050<br>9 1050<br>9 494 Jan 22, 20                     | 9                            |                       |              |                                       |                                     |                                               |                                                                             |                                                                                      | 1020<br>589                | 18.400%<br>40.690%<br>59.189%                                                                                                                                                                                                                                                                                                                                                                                                                                                                                                                                                                                                                                                                                                                                                                                                                                                                                                                                                                                                                                                                                                                                                                                                                                                                                                                                                                                                                                                                                                                                                                                                                                                                                                                                                                                                                                                                                                                                                                                                                                                                                                  | 16.000% 2019<br>27.585% Jan Week 1<br>33.514%                      | 52-104-543%<br>54-185%                                                            | 33,669,733% <b>YOYOW</b> 59,189% 38,681% <b>POA</b> 40,690%                                                                                                                                                                                                                                                                                                                                                                                                                                                                                                                                                                                                                                                                                                                                                                                                                                                                                                                                                                                                                                                                                                                                                                                                                                                                                                                                                                                                                                                                                                                                                                                                                                                                                                                                                                                                                                                                                                                                                                                                                                                                             |                                                                     |                                                                                                      |
| POE<br>NEO<br>KEY            | Jan 7, 2019 12:05<br>Jan 8, 2019 10:54<br>Jan 9, 2019 6:32     | 143<br>223000<br>74      | 343 All Targets schleved<br>134 Coned at testing timp.com<br>siber meeting timp.com<br>204800 Coned at testing timp.com<br>siber meeting timp.com<br>of All Targets schleved                                                                                                                                                                                                                                                                                                                                                                                                                                                                                                                                                                                                                                                                                                                                                                                                                                                                                                                                                                                                                                                                                                                                                                                                                                                                                                                                                                                                                                                                                                                                                                                                                                                                                                                                                                                                                                                                                                                                                   | 156 (151) Jan 9, 201<br>232500 Jan 9, 201                   | 165<br>19 254000                                                                        | 170                                                      |                              |                       |              |                                       |                                     |                                               |                                                                             |                                                                                      | 162                        | 13.287%<br>7.982%<br>18.919%                                                                                                                                                                                                                                                                                                                                                                                                                                                                                                                                                                                                                                                                                                                                                                                                                                                                                                                                                                                                                                                                                                                                                                                                                                                                                                                                                                                                                                                                                                                                                                                                                                                                                                                                                                                                                                                                                                                                                                                                                                                                                                   | 5.594%<br>4.260%<br>18.919%                                        |                                                                                   |                                                                                                                                                                                                                                                                                                                                                                                                                                                                                                                                                                                                                                                                                                                                                                                                                                                                                                                                                                                                                                                                                                                                                                                                                                                                                                                                                                                                                                                                                                                                                                                                                                                                                                                                                                                                                                                                                                                                                                                                                                                                                                                                         |                                                                     |                                                                                                      |
| KEY<br>VET<br>MTH            | Jan 11, 2019 16:06<br>Jan 14, 2019 7:46                        | 74<br>108<br>420         | 95 All Targets achieved                                                                                                                                                                                                                                                                                                                                                                                                                                                                                                                                                                                                                                                                                                                                                                                                                                                                                                                                                                                                                                                                                                                                                                                                                                                                                                                                                                                                                                                                                                                                                                                                                                                                                                                                                                                                                                                                                                                                                                                                                                                                                                        | 1 115 Jan 17, 201<br>4 438 Jan 14, 201                      | 19 119 Jan 17, 201                                                                      | 9 489 Jan 15 20                                          | 9                            |                       |              |                                       |                                     |                                               |                                                                             |                                                                                      | 158                        | 45.295%<br>34.752%                                                                                                                                                                                                                                                                                                                                                                                                                                                                                                                                                                                                                                                                                                                                                                                                                                                                                                                                                                                                                                                                                                                                                                                                                                                                                                                                                                                                                                                                                                                                                                                                                                                                                                                                                                                                                                                                                                                                                                                                                                                                                                             | 19.444% Jan Week 2<br>16.429%                                      | 145.673%                                                                          | 81.751% <b>YOYOW</b> 59.189%                                                                                                                                                                                                                                                                                                                                                                                                                                                                                                                                                                                                                                                                                                                                                                                                                                                                                                                                                                                                                                                                                                                                                                                                                                                                                                                                                                                                                                                                                                                                                                                                                                                                                                                                                                                                                                                                                                                                                                                                                                                                                                            |                                                                     |                                                                                                      |
| ELF<br>MDA<br>NAS            | Jan 14, 2019 10:36<br>Jan 16, 2019 15:46<br>Jan 17, 2019 8:10  | 2000<br>19000<br>1530    | 2005 All Targets achieved<br>17900 All Targets achieved<br>premium All Targets achieved                                                                                                                                                                                                                                                                                                                                                                                                                                                                                                                                                                                                                                                                                                                                                                                                                                                                                                                                                                                                                                                                                                                                                                                                                                                                                                                                                                                                                                                                                                                                                                                                                                                                                                                                                                                                                                                                                                                                                                                                                                        | 1 19950 Jan 16, 201<br>1 1995 Jan 18, 201                   | 19 3236 Jan 16, 201<br>19 20729 Jan 16, 201<br>19 1691 Feb 22, 201<br>19 3820           | 9 3395 Jan 24, 20                                        | 9                            |                       |              | H                                     |                                     |                                               |                                                                             | - 4                                                                                  | 4547<br>0000<br>2580       | 69.476%<br>110.526%<br>68.627%                                                                                                                                                                                                                                                                                                                                                                                                                                                                                                                                                                                                                                                                                                                                                                                                                                                                                                                                                                                                                                                                                                                                                                                                                                                                                                                                                                                                                                                                                                                                                                                                                                                                                                                                                                                                                                                                                                                                                                                                                                                                                                 | 18.741%<br>15.000%<br>21.895%                                      |                                                                                   |                                                                                                                                                                                                                                                                                                                                                                                                                                                                                                                                                                                                                                                                                                                                                                                                                                                                                                                                                                                                                                                                                                                                                                                                                                                                                                                                                                                                                                                                                                                                                                                                                                                                                                                                                                                                                                                                                                                                                                                                                                                                                                                                         |                                                                     |                                                                                                      |
| UA<br>PPT                    | Jan 17, 2019 9:47<br>Jan 19, 2019 15:15<br>Jan 21, 2019 8:36   | 5380<br>8700<br>5650     | after reacting take profit.                                                                                                                                                                                                                                                                                                                                                                                                                                                                                                                                                                                                                                                                                                                                                                                                                                                                                                                                                                                                                                                                                                                                                                                                                                                                                                                                                                                                                                                                                                                                                                                                                                                                                                                                                                                                                                                                                                                                                                                                                                                                                                    | 3530 Jan 23, 201<br>9170 Jan 20, 201<br>3825 Jan 21, 201    | 9870                                                                                    | 4170<br>10650<br>9 4527                                  |                              |                       |              |                                       |                                     |                                               |                                                                             |                                                                                      | 3549<br>3750<br>4157       | 7.959%<br>12.069%<br>13.890%                                                                                                                                                                                                                                                                                                                                                                                                                                                                                                                                                                                                                                                                                                                                                                                                                                                                                                                                                                                                                                                                                                                                                                                                                                                                                                                                                                                                                                                                                                                                                                                                                                                                                                                                                                                                                                                                                                                                                                                                                                                                                                   | 4.438% Jan Week 3<br>5.402%<br>12.630%                             | 291.350%                                                                          | 76.503% ELF 69.476%                                                                                                                                                                                                                                                                                                                                                                                                                                                                                                                                                                                                                                                                                                                                                                                                                                                                                                                                                                                                                                                                                                                                                                                                                                                                                                                                                                                                                                                                                                                                                                                                                                                                                                                                                                                                                                                                                                                                                                                                                                                                                                                     |                                                                     |                                                                                                      |
| XEM<br>GAS                   | Jan 21, 2019 10:09<br>Jan 22, 2019 12:24                       | 1540                     | 7900 Mer recorns also profit 3430 School of Loany Belgiutor 1886 price Jan 23, 201 547 (500) Jan 23, 201 3486 School of Loany Belgiutor also recorning Belgiutor also recorning the profit                                                                                                                                                                                                                                                                                                                                                                                                                                                                                                                                                                                                                                                                                                                                                                                                                                                                                                                                                                                                                                                                                                                                                                                                                                                                                                                                                                                                                                                                                                                                                                                                                                                                                                                                                                                                                                                                                                                                     | 9 1625<br>9 629                                             | 1672<br>647                                                                             | 1775<br>768                                              |                              |                       |              |                                       |                                     |                                               |                                                                             |                                                                                      | 624                        | 0.000%                                                                                                                                                                                                                                                                                                                                                                                                                                                                                                                                                                                                                                                                                                                                                                                                                                                                                                                                                                                                                                                                                                                                                                                                                                                                                                                                                                                                                                                                                                                                                                                                                                                                                                                                                                                                                                                                                                                                                                                                                                                                                                                         | 0.000% Jan 23 12:16<br>potential imp<br>0.000% (price wise). I     | Guys lets be cautious a<br>act of this newly release<br>a my opinion very risky t | nd move our stops for all coins to "bree<br>on a stop of the ETF and the swen is<br>not ask of the swent stop of the swent swent is<br>the swent sw | k-even" stop or ben<br>but it can have a ne<br>me to this decision. | eath entry levels. we do not know the<br>gative impact on the entire market<br>- VP Service Telegram |
| KNC<br>SUB<br>POWR           | Jan 24, 2019 8:58<br>Jan 25, 2019 18:59<br>Jan 30, 2019 9:39   | 3800<br>1310<br>2400     | 3465 Conset at training SimpLose after reaching time point.  1187 Jan 22, 201 2220 Jan 31, 201 109500 Feb 6, 201                                                                                                                                                                                                                                                                                                                                                                                                                                                                                                                                                                                                                                                                                                                                                                                                                                                                                                                                                                                                                                                                                                                                                                                                                                                                                                                                                                                                                                                                                                                                                                                                                                                                                                                                                                                                                                                                                                                                                                                                               | 9950 Jan 24, 201<br>1393<br>2490                            | 1491                                                                                    | 4780<br>1648<br>2830                                     |                              |                       |              |                                       |                                     |                                               |                                                                             |                                                                                      | 4080<br>1364<br>2450       | 7.368%<br>-9.389%<br>-7.500%                                                                                                                                                                                                                                                                                                                                                                                                                                                                                                                                                                                                                                                                                                                                                                                                                                                                                                                                                                                                                                                                                                                                                                                                                                                                                                                                                                                                                                                                                                                                                                                                                                                                                                                                                                                                                                                                                                                                                                                                                                                                                                   | 4.737% Jan Week 4<br>-9.389% Jan Overall<br>-7.500% Feb Week 1     | 23.938%<br>512.551%<br>-7.500%                                                    | 13.380% PPT 13.890%<br>207.701%<br>-7.500% POWR -7.500%                                                                                                                                                                                                                                                                                                                                                                                                                                                                                                                                                                                                                                                                                                                                                                                                                                                                                                                                                                                                                                                                                                                                                                                                                                                                                                                                                                                                                                                                                                                                                                                                                                                                                                                                                                                                                                                                                                                                                                                                                                                                                 |                                                                     |                                                                                                      |
| SYS<br>XLM                   | Feb 2, 2019 15:46<br>Feb 4, 2019 7:02<br>Feb 8, 2019 7:46      | 187000<br>1220<br>2240   | 1120 Feb 6, 201 1120 Closed at having StopLose after reaching take polit 1975 All Targets achieved                                                                                                                                                                                                                                                                                                                                                                                                                                                                                                                                                                                                                                                                                                                                                                                                                                                                                                                                                                                                                                                                                                                                                                                                                                                                                                                                                                                                                                                                                                                                                                                                                                                                                                                                                                                                                                                                                                                                                                                                                             | 1273 Esh 4 201                                              | 208700<br>12 1330                                                                       | 227700<br>1485<br>9 2868 Mar 13, 20                      | 2                            |                       |              |                                       |                                     |                                               |                                                                             | 18                                                                                   | 5490<br>1273<br>2978       | -9.358%<br>4.344%<br>32.946%                                                                                                                                                                                                                                                                                                                                                                                                                                                                                                                                                                                                                                                                                                                                                                                                                                                                                                                                                                                                                                                                                                                                                                                                                                                                                                                                                                                                                                                                                                                                                                                                                                                                                                                                                                                                                                                                                                                                                                                                                                                                                                   | -9.358% this coin mod<br>4.344%<br>28.036% Feb Week 2              |                                                                                   | hanks csw, very cool                                                                                                                                                                                                                                                                                                                                                                                                                                                                                                                                                                                                                                                                                                                                                                                                                                                                                                                                                                                                                                                                                                                                                                                                                                                                                                                                                                                                                                                                                                                                                                                                                                                                                                                                                                                                                                                                                                                                                                                                                                                                                                                    |                                                                     |                                                                                                      |
| ETH<br>ICX                   | Feb 11, 2019 11:06<br>Feb 11, 2019 12:32                       | 3300000<br>6100          | 2955000 Closed at training StopLose 2955000 All Targets schieved 29500 Closed at training StopLose after macking the politic                                                                                                                                                                                                                                                                                                                                                                                                                                                                                                                                                                                                                                                                                                                                                                                                                                                                                                                                                                                                                                                                                                                                                                                                                                                                                                                                                                                                                                                                                                                                                                                                                                                                                                                                                                                                                                                                                                                                                                                                   | 3480000 Feb 17, 201<br>d 6460 Feb 12, 201                   | 19 3650000 Feb 17, 201<br>19 6650 Feb 24, 201<br>19 11950 Feb 23, 201                   | 9 3860000 Feb 23, 20                                     | 9 premium                    |                       |              |                                       |                                     |                                               |                                                                             | 398                                                                                  | 9000                       | 20.758%<br>62.295%                                                                                                                                                                                                                                                                                                                                                                                                                                                                                                                                                                                                                                                                                                                                                                                                                                                                                                                                                                                                                                                                                                                                                                                                                                                                                                                                                                                                                                                                                                                                                                                                                                                                                                                                                                                                                                                                                                                                                                                                                                                                                                             | 16.970%                                                            |                                                                                   |                                                                                                                                                                                                                                                                                                                                                                                                                                                                                                                                                                                                                                                                                                                                                                                                                                                                                                                                                                                                                                                                                                                                                                                                                                                                                                                                                                                                                                                                                                                                                                                                                                                                                                                                                                                                                                                                                                                                                                                                                                                                                                                                         |                                                                     |                                                                                                      |
| MTC<br>MP                    | Feb 15, 2019 17:50<br>Feb 18, 2019 13:45<br>Feb 19, 2019 9:19  | premium                  | 25450 All Targets achieved                                                                                                                                                                                                                                                                                                                                                                                                                                                                                                                                                                                                                                                                                                                                                                                                                                                                                                                                                                                                                                                                                                                                                                                                                                                                                                                                                                                                                                                                                                                                                                                                                                                                                                                                                                                                                                                                                                                                                                                                                                                                                                     | 29450 Feb 15, 201                                           | 19 30000 Feb 18, 201                                                                    | 9 31900 Mar 3, 20                                        | 9 pember                     |                       |              |                                       |                                     |                                               |                                                                             |                                                                                      | 3890                       | 27.431%<br>90.750%                                                                                                                                                                                                                                                                                                                                                                                                                                                                                                                                                                                                                                                                                                                                                                                                                                                                                                                                                                                                                                                                                                                                                                                                                                                                                                                                                                                                                                                                                                                                                                                                                                                                                                                                                                                                                                                                                                                                                                                                                                                                                                             | 13.929%                                                            | 110.484%                                                                          | 64.729% NOX 62.299%                                                                                                                                                                                                                                                                                                                                                                                                                                                                                                                                                                                                                                                                                                                                                                                                                                                                                                                                                                                                                                                                                                                                                                                                                                                                                                                                                                                                                                                                                                                                                                                                                                                                                                                                                                                                                                                                                                                                                                                                                                                                                                                     |                                                                     |                                                                                                      |
| QKC<br>ARN<br>XRP/USDT       | Feb 21, 2019 16:17<br>Feb 22, 2019 6:21<br>Feb 25, 2019 11:20  | 835<br>7550              | long-term     Vp Closed at tuning StepLose after reacting take posts.     6880 All Targets achieved.     long-term                                                                                                                                                                                                                                                                                                                                                                                                                                                                                                                                                                                                                                                                                                                                                                                                                                                                                                                                                                                                                                                                                                                                                                                                                                                                                                                                                                                                                                                                                                                                                                                                                                                                                                                                                                                                                                                                                                                                                                                                             | 1 7880 Feb 25, 201<br>0.5 Jun 22, 201                       | 10 924 Mar 9, 201<br>19 8090 Feb 25, 201<br>19 0.75                                     | 9 8680 Mar 10, 20                                        |                              |                       |              |                                       |                                     |                                               |                                                                             |                                                                                      | 1036<br>3649<br>2999       | 24.072%<br>80.781%<br>53.880%                                                                                                                                                                                                                                                                                                                                                                                                                                                                                                                                                                                                                                                                                                                                                                                                                                                                                                                                                                                                                                                                                                                                                                                                                                                                                                                                                                                                                                                                                                                                                                                                                                                                                                                                                                                                                                                                                                                                                                                                                                                                                                  | 18.563%<br>14.967% Feb Week 4<br>50.866%                           | 195.603%                                                                          | 47.458% WTG 90.750%                                                                                                                                                                                                                                                                                                                                                                                                                                                                                                                                                                                                                                                                                                                                                                                                                                                                                                                                                                                                                                                                                                                                                                                                                                                                                                                                                                                                                                                                                                                                                                                                                                                                                                                                                                                                                                                                                                                                                                                                                                                                                                                     |                                                                     |                                                                                                      |
| SRP/USDT<br>GO<br>NAS<br>ZRX | Feb 25, 2019 11:07<br>Feb 25, 2019 21:10                       | 510<br>1575              | 445 All Targets achieved                                                                                                                                                                                                                                                                                                                                                                                                                                                                                                                                                                                                                                                                                                                                                                                                                                                                                                                                                                                                                                                                                                                                                                                                                                                                                                                                                                                                                                                                                                                                                                                                                                                                                                                                                                                                                                                                                                                                                                                                                                                                                                       | 537 Feb 28, 201                                             | 19 537 Mar 1, 201<br>19 1688 Mar 8, 201                                                 | 9 590 Mar 1, 20<br>9 1788 Mar 9, 20                      | 9 690 Mar<br>9               | 16, 2019              |              |                                       |                                     |                                               |                                                                             |                                                                                      | 870<br>2580                | 70.588%<br>63.810%                                                                                                                                                                                                                                                                                                                                                                                                                                                                                                                                                                                                                                                                                                                                                                                                                                                                                                                                                                                                                                                                                                                                                                                                                                                                                                                                                                                                                                                                                                                                                                                                                                                                                                                                                                                                                                                                                                                                                                                                                                                                                                             | 35.294%<br>13.524% Feb Overall                                     | 549.082%                                                                          | 250.123% ARN 80.781%                                                                                                                                                                                                                                                                                                                                                                                                                                                                                                                                                                                                                                                                                                                                                                                                                                                                                                                                                                                                                                                                                                                                                                                                                                                                                                                                                                                                                                                                                                                                                                                                                                                                                                                                                                                                                                                                                                                                                                                                                                                                                                                    |                                                                     |                                                                                                      |
| ZRX<br>DOCK<br>VIIS          | Feb 27, 2019 18:16<br>Mar 3, 2019 13:51<br>Mar 4, 2019 12:51   | 6500<br>258<br>642       | 5850 All Targets achieved<br>234 All Targets achieved<br>587 All Targets achieved                                                                                                                                                                                                                                                                                                                                                                                                                                                                                                                                                                                                                                                                                                                                                                                                                                                                                                                                                                                                                                                                                                                                                                                                                                                                                                                                                                                                                                                                                                                                                                                                                                                                                                                                                                                                                                                                                                                                                                                                                                              | 5780 Feb 28, 201<br>269 Mar 3, 201                          | 19 6970 Mar 10, 201<br>19 286 Mar 3, 201<br>19 695 Mar 10, 201                          | 9 7490 Mar 25, 20<br>9 310 Mar 3, 20<br>9 747 Mar 15, 20 | 9                            |                       |              | H                                     |                                     |                                               |                                                                             |                                                                                      | 1241<br>435<br>1524        | 26.785%<br>68.605%<br>137.383%                                                                                                                                                                                                                                                                                                                                                                                                                                                                                                                                                                                                                                                                                                                                                                                                                                                                                                                                                                                                                                                                                                                                                                                                                                                                                                                                                                                                                                                                                                                                                                                                                                                                                                                                                                                                                                                                                                                                                                                                                                                                                                 | 15.231% Mar Week 1<br>20.155%<br>16.355%                           | 215.063%                                                                          | 114.915% NAS 63.810%                                                                                                                                                                                                                                                                                                                                                                                                                                                                                                                                                                                                                                                                                                                                                                                                                                                                                                                                                                                                                                                                                                                                                                                                                                                                                                                                                                                                                                                                                                                                                                                                                                                                                                                                                                                                                                                                                                                                                                                                                                                                                                                    |                                                                     |                                                                                                      |
| GNT<br>XMR<br>NULS           | Mar 6, 2019 8:50<br>Mar 6, 2019 17:28<br>Mar 8, 2019 14:25     | 1700<br>1296000<br>11000 | 1547 All Targets achieved<br>1148700 Closed at training StopLose<br>after reaching take picts<br>9040 All Targets achieved                                                                                                                                                                                                                                                                                                                                                                                                                                                                                                                                                                                                                                                                                                                                                                                                                                                                                                                                                                                                                                                                                                                                                                                                                                                                                                                                                                                                                                                                                                                                                                                                                                                                                                                                                                                                                                                                                                                                                                                                     | 1789 Mar 7, 201                                             | 19 1849 Mar 10, 201                                                                     | 9 1974 Mar 12, 20<br>9 1445000 Arr 1 20                  | 9 1744900                    | 9 2012                |              |                                       |                                     |                                               |                                                                             | 140                                                                                  | 2361                       | 38.882%<br>14.198%<br>107.355%                                                                                                                                                                                                                                                                                                                                                                                                                                                                                                                                                                                                                                                                                                                                                                                                                                                                                                                                                                                                                                                                                                                                                                                                                                                                                                                                                                                                                                                                                                                                                                                                                                                                                                                                                                                                                                                                                                                                                                                                                                                                                                 | 16.118%<br>11.497%<br>25.864% Mar Week 2                           | 366.422%                                                                          | 89.988% <b>VIB</b> 137.383%                                                                                                                                                                                                                                                                                                                                                                                                                                                                                                                                                                                                                                                                                                                                                                                                                                                                                                                                                                                                                                                                                                                                                                                                                                                                                                                                                                                                                                                                                                                                                                                                                                                                                                                                                                                                                                                                                                                                                                                                                                                                                                             |                                                                     |                                                                                                      |
| MFT<br>SC                    | Mar 10, 2019 12:53<br>Mar 12, 2019 19:22                       | 77<br>68                 | 70 All Targets achieved<br>50 Count at tuning Stophous<br>after meeting line profit.                                                                                                                                                                                                                                                                                                                                                                                                                                                                                                                                                                                                                                                                                                                                                                                                                                                                                                                                                                                                                                                                                                                                                                                                                                                                                                                                                                                                                                                                                                                                                                                                                                                                                                                                                                                                                                                                                                                                                                                                                                           | 80 Mar 10, 201<br>72 Mar 12, 201                            | 19 11960 Mar 9, 201<br>19 85 Mar 18, 201<br>19 76                                       | 9 12450 Mar 9, 20<br>9 88 Mar 19, 20<br>85               | 9 13845 Ma<br>9 94 Mar<br>95 | 19, 2019              |              |                                       |                                     |                                               |                                                                             | 2                                                                                    | 98<br>74                   | 27.273%<br>8.824%                                                                                                                                                                                                                                                                                                                                                                                                                                                                                                                                                                                                                                                                                                                                                                                                                                                                                                                                                                                                                                                                                                                                                                                                                                                                                                                                                                                                                                                                                                                                                                                                                                                                                                                                                                                                                                                                                                                                                                                                                                                                                                              | 22.078%<br>5.882%                                                  |                                                                                   |                                                                                                                                                                                                                                                                                                                                                                                                                                                                                                                                                                                                                                                                                                                                                                                                                                                                                                                                                                                                                                                                                                                                                                                                                                                                                                                                                                                                                                                                                                                                                                                                                                                                                                                                                                                                                                                                                                                                                                                                                                                                                                                                         |                                                                     |                                                                                                      |
| STORM<br>NANO<br>DCR         | Mar 14, 2019 12:55<br>Mar 16, 2019 12:00<br>Mar 20, 2019 12:02 | 83<br>24700<br>465000    | 74 Closed at training StopLose<br>after reacting time point<br>2189 All Targets archieved<br>427900 Closed at turing StopLose                                                                                                                                                                                                                                                                                                                                                                                                                                                                                                                                                                                                                                                                                                                                                                                                                                                                                                                                                                                                                                                                                                                                                                                                                                                                                                                                                                                                                                                                                                                                                                                                                                                                                                                                                                                                                                                                                                                                                                                                  | 88 Mar 14, 201<br>4 25900 Mar 31, 201<br>482500 Mar 25, 201 | 19 93 Mar 14, 201<br>19 26900 Mar 31, 201                                               | 9 98<br>9 28400 Apr 1, 20<br>9 545000                    | 9 52500 Ap                   | 6, 2019               |              |                                       |                                     |                                               |                                                                             |                                                                                      | 96<br>5690<br>8000         | 15.663%<br>44.494%<br>13.548%                                                                                                                                                                                                                                                                                                                                                                                                                                                                                                                                                                                                                                                                                                                                                                                                                                                                                                                                                                                                                                                                                                                                                                                                                                                                                                                                                                                                                                                                                                                                                                                                                                                                                                                                                                                                                                                                                                                                                                                                                                                                                                  | 12.048% Mar Week 3<br>32.794%<br>9.570% Mar Week 4                 | 51.759%<br>58.042%                                                                | 40.008% <b>STORM</b> 15.863%<br>42.363% <b>DCR</b> 13.548%                                                                                                                                                                                                                                                                                                                                                                                                                                                                                                                                                                                                                                                                                                                                                                                                                                                                                                                                                                                                                                                                                                                                                                                                                                                                                                                                                                                                                                                                                                                                                                                                                                                                                                                                                                                                                                                                                                                                                                                                                                                                              |                                                                     |                                                                                                      |
| XIIT short #5s<br>EOS        | Mar 23, 2019 13:59<br>Mar 25, 2019 16:17<br>Mar 25, 2019 14:35 | 3938.68<br>92500         | 74 alter misching take potet. 2189 All Targets achieved. 407900 Older atteining time potet. 2000.99 Older atteining time potet. 81900 Older atteining time potet. attein maching time potet. 81900 Older atteining time potet.                                                                                                                                                                                                                                                                                                                                                                                                                                                                                                                                                                                                                                                                                                                                                                                                                                                                                                                                                                                                                                                                                                                                                                                                                                                                                                                                                                                                                                                                                                                                                                                                                                                                                                                                                                                                                                                                                                 | 2000 Mar 25, 201<br>27520 Mar 25, 201                       | 19 509500 Mar 31, 201<br>3850<br>19 102250 Mar 25, 201                                  | 119500                                                   | 139500                       |                       |              |                                       |                                     |                                               |                                                                             | 385                                                                                  | 8.08<br>4780               | 10.232%                                                                                                                                                                                                                                                                                                                                                                                                                                                                                                                                                                                                                                                                                                                                                                                                                                                                                                                                                                                                                                                                                                                                                                                                                                                                                                                                                                                                                                                                                                                                                                                                                                                                                                                                                                                                                                                                                                                                                                                                                                                                                                                        | 4.910%<br>10.541% Mar Week 5                                       | 24.086%                                                                           | 10.541% <b>EOS</b> 24.085%                                                                                                                                                                                                                                                                                                                                                                                                                                                                                                                                                                                                                                                                                                                                                                                                                                                                                                                                                                                                                                                                                                                                                                                                                                                                                                                                                                                                                                                                                                                                                                                                                                                                                                                                                                                                                                                                                                                                                                                                                                                                                                              |                                                                     |                                                                                                      |
| MTL<br>MTH                   | Mar 30, 2019 11:57<br>Apr 3, 2019 19:56                        | 105000<br>986<br>522     | 875 All Targets achieved<br>449 Count at tuning StopLoss<br>after reaching time profit                                                                                                                                                                                                                                                                                                                                                                                                                                                                                                                                                                                                                                                                                                                                                                                                                                                                                                                                                                                                                                                                                                                                                                                                                                                                                                                                                                                                                                                                                                                                                                                                                                                                                                                                                                                                                                                                                                                                                                                                                                         | 1042 Mar 30, 201<br>537 Apr 3, 201                          | 19 557 Apr 4, 201                                                                       | 124500<br>9 1190 Mar 31, 20<br>9 590                     | 134850<br>9 1291 Mar<br>645  | 11, 2019              |              |                                       |                                     |                                               |                                                                             |                                                                                      | 1858<br>566                | -10.590%<br>88.438%<br>8.429%                                                                                                                                                                                                                                                                                                                                                                                                                                                                                                                                                                                                                                                                                                                                                                                                                                                                                                                                                                                                                                                                                                                                                                                                                                                                                                                                                                                                                                                                                                                                                                                                                                                                                                                                                                                                                                                                                                                                                                                                                                                                                                  | -10.590%<br>30.933% Mar Overall<br>6.705%                          | 588.389%                                                                          | 208.154% <b>VID</b> 137.383%                                                                                                                                                                                                                                                                                                                                                                                                                                                                                                                                                                                                                                                                                                                                                                                                                                                                                                                                                                                                                                                                                                                                                                                                                                                                                                                                                                                                                                                                                                                                                                                                                                                                                                                                                                                                                                                                                                                                                                                                                                                                                                            |                                                                     |                                                                                                      |
| CVC<br>LRC<br>XVG            | Apr 4, 2019 20:35<br>Apr 5, 2019 20:43<br>Apr 9, 2019 13:39    | 1800<br>1770<br>187      | 1579 Closed at training StopLoss<br>after reacting take profit<br>165 Apr 15, 201                                                                                                                                                                                                                                                                                                                                                                                                                                                                                                                                                                                                                                                                                                                                                                                                                                                                                                                                                                                                                                                                                                                                                                                                                                                                                                                                                                                                                                                                                                                                                                                                                                                                                                                                                                                                                                                                                                                                                                                                                                              | 1882 Apr 6, 201<br>1850 Apr 5, 201<br>9 197                 | 1995                                                                                    | 2080<br>9 2049 Apr 7, 20<br>214                          | 2260<br>9 2497<br>230        |                       |              |                                       |                                     |                                               |                                                                             |                                                                                      | 1892<br>2218<br>195        | 5.111%<br>25.311%<br>-11.765%                                                                                                                                                                                                                                                                                                                                                                                                                                                                                                                                                                                                                                                                                                                                                                                                                                                                                                                                                                                                                                                                                                                                                                                                                                                                                                                                                                                                                                                                                                                                                                                                                                                                                                                                                                                                                                                                                                                                                                                                                                                                                                  | 4.555%<br>15.763% Apr Week 1<br>-11.765%                           | 127,289%                                                                          | 57.958% MTL 88.438%                                                                                                                                                                                                                                                                                                                                                                                                                                                                                                                                                                                                                                                                                                                                                                                                                                                                                                                                                                                                                                                                                                                                                                                                                                                                                                                                                                                                                                                                                                                                                                                                                                                                                                                                                                                                                                                                                                                                                                                                                                                                                                                     |                                                                     |                                                                                                      |
| VIA<br>ARN                   | Apr 12, 2019 19:37<br>Apr 15, 2019 17:03<br>Apr 15, 2019 18:00 | 1100<br>8450<br>800      | 979 Closed attraining StopLoss after reaching take picts 7474 Closed attraining StopLoss after reaching take picts 718 Closed attraining StopLoss                                                                                                                                                                                                                                                                                                                                                                                                                                                                                                                                                                                                                                                                                                                                                                                                                                                                                                                                                                                                                                                                                                                                                                                                                                                                                                                                                                                                                                                                                                                                                                                                                                                                                                                                                                                                                                                                                                                                                                              | 1150 Apr 12, 201<br>8779 Apr 15, 201<br>845 Apr 17, 201     | 19 1197 Apr 14, 201<br>19 9170 Apr 16, 201                                              | 9 1276<br>9 9750 Apr 17, 20                              | 1488<br>9 10769<br>993       |                       |              |                                       |                                     |                                               |                                                                             | 1                                                                                    | 1219<br>0000<br>865        | 10.818%<br>18.343%<br>8.125%                                                                                                                                                                                                                                                                                                                                                                                                                                                                                                                                                                                                                                                                                                                                                                                                                                                                                                                                                                                                                                                                                                                                                                                                                                                                                                                                                                                                                                                                                                                                                                                                                                                                                                                                                                                                                                                                                                                                                                                                                                                                                                   | 5.515% Apr Week 2<br>15.385%<br>5.625%                             | -0.947%                                                                           | -2.947% VM 8.818%                                                                                                                                                                                                                                                                                                                                                                                                                                                                                                                                                                                                                                                                                                                                                                                                                                                                                                                                                                                                                                                                                                                                                                                                                                                                                                                                                                                                                                                                                                                                                                                                                                                                                                                                                                                                                                                                                                                                                                                                                                                                                                                       |                                                                     |                                                                                                      |
| AGI<br>GO                    | Apr 19, 2019 22:21<br>Apr 22, 2019 19:33                       | 508                      | 776 Chosed at training Strip profit<br>after reaching Strip profit                                                                                                                                                                                                                                                                                                                                                                                                                                                                                                                                                                                                                                                                                                                                                                                                                                                                                                                                                                                                                                                                                                                                                                                                                                                                                                                                                                                                                                                                                                                                                                                                                                                                                                                                                                                                                                                                                                                                                                                                                                                             | 913 Apr 20, 201                                             | 19 945 Apr 20, 201<br>549                                                               | 9 989<br>574                                             | 1047                         |                       |              |                                       |                                     |                                               |                                                                             |                                                                                      | 943<br>526                 | 5.955%                                                                                                                                                                                                                                                                                                                                                                                                                                                                                                                                                                                                                                                                                                                                                                                                                                                                                                                                                                                                                                                                                                                                                                                                                                                                                                                                                                                                                                                                                                                                                                                                                                                                                                                                                                                                                                                                                                                                                                                                                                                                                                                         | 5.955% Apr Week 3<br>-10.630%                                      | 32.423%                                                                           | 26.965% ARN 18.343%                                                                                                                                                                                                                                                                                                                                                                                                                                                                                                                                                                                                                                                                                                                                                                                                                                                                                                                                                                                                                                                                                                                                                                                                                                                                                                                                                                                                                                                                                                                                                                                                                                                                                                                                                                                                                                                                                                                                                                                                                                                                                                                     |                                                                     |                                                                                                      |
| TRX<br>ADA<br>IOST           | Apr 24, 2019 18:55<br>Apr 26, 2019 21:26<br>Apr 30, 2019 11:27 | 426<br>1305<br>211       | 380 Closed at training StopLose after reaching time pools 1100 Closed at training StopLose 20r reaching time pools 387 May 4, 201 May 5, 208 May 6, 201                                                                                                                                                                                                                                                                                                                                                                                                                                                                                                                                                                                                                                                                                                                                                                                                                                                                                                                                                                                                                                                                                                                                                                                                                                                                                                                                                                                                                                                                                                                                                                                                                                                                                                                                                                                                                                                                                                                                                                        | 446 Apr 25, 201<br>1346 Apr 27, 201<br>9 279                |                                                                                         | 9 479<br>1497<br>236                                     | 518<br>1584<br>260           |                       |              |                                       |                                     |                                               |                                                                             |                                                                                      | 462<br>1364<br>276         | 8.451%<br>4.521%                                                                                                                                                                                                                                                                                                                                                                                                                                                                                                                                                                                                                                                                                                                                                                                                                                                                                                                                                                                                                                                                                                                                                                                                                                                                                                                                                                                                                                                                                                                                                                                                                                                                                                                                                                                                                                                                                                                                                                                                                                                                                                               | 7.745% Apr Week 4<br>3.142% Apr Overall<br>May Week 1              | 2.342%<br>72.670%                                                                 | 0.258% TRX 8.451%<br>51.300% LRC 25.311%<br>IOST                                                                                                                                                                                                                                                                                                                                                                                                                                                                                                                                                                                                                                                                                                                                                                                                                                                                                                                                                                                                                                                                                                                                                                                                                                                                                                                                                                                                                                                                                                                                                                                                                                                                                                                                                                                                                                                                                                                                                                                                                                                                                        |                                                                     |                                                                                                      |
| GAT<br>CMT                   | May 5, 2019 10:59<br>May 6, 2019 17:31                         | 6275                     | May 6, 201 496 Closed at training Stophose after reaching time profit                                                                                                                                                                                                                                                                                                                                                                                                                                                                                                                                                                                                                                                                                                                                                                                                                                                                                                                                                                                                                                                                                                                                                                                                                                                                                                                                                                                                                                                                                                                                                                                                                                                                                                                                                                                                                                                                                                                                                                                                                                                          | 9 6540<br>563 May 6, 201                                    | 6837<br>19 579 May 7, 201                                                               | 7190                                                     | 7750<br>639                  |                       |              |                                       |                                     |                                               |                                                                             |                                                                                      | 584                        | -8.717%<br>8.148%                                                                                                                                                                                                                                                                                                                                                                                                                                                                                                                                                                                                                                                                                                                                                                                                                                                                                                                                                                                                                                                                                                                                                                                                                                                                                                                                                                                                                                                                                                                                                                                                                                                                                                                                                                                                                                                                                                                                                                                                                                                                                                              | -8.717%<br>7.222%                                                  |                                                                                   |                                                                                                                                                                                                                                                                                                                                                                                                                                                                                                                                                                                                                                                                                                                                                                                                                                                                                                                                                                                                                                                                                                                                                                                                                                                                                                                                                                                                                                                                                                                                                                                                                                                                                                                                                                                                                                                                                                                                                                                                                                                                                                                                         |                                                                     |                                                                                                      |
|                              |                                                                |                          |                                                                                                                                                                                                                                                                                                                                                                                                                                                                                                                                                                                                                                                                                                                                                                                                                                                                                                                                                                                                                                                                                                                                                                                                                                                                                                                                                                                                                                                                                                                                                                                                                                                                                                                                                                                                                                                                                                                                                                                                                                                                                                                                |                                                             |                                                                                         |                                                          |                              |                       |              |                                       |                                     |                                               |                                                                             |                                                                                      |                            |                                                                                                                                                                                                                                                                                                                                                                                                                                                                                                                                                                                                                                                                                                                                                                                                                                                                                                                                                                                                                                                                                                                                                                                                                                                                                                                                                                                                                                                                                                                                                                                                                                                                                                                                                                                                                                                                                                                                                                                                                                                                                                                                |                                                                    |                                                                                   |                                                                                                                                                                                                                                                                                                                                                                                                                                                                                                                                                                                                                                                                                                                                                                                                                                                                                                                                                                                                                                                                                                                                                                                                                                                                                                                                                                                                                                                                                                                                                                                                                                                                                                                                                                                                                                                                                                                                                                                                                                                                                                                                         |                                                                     |                                                                                                      |