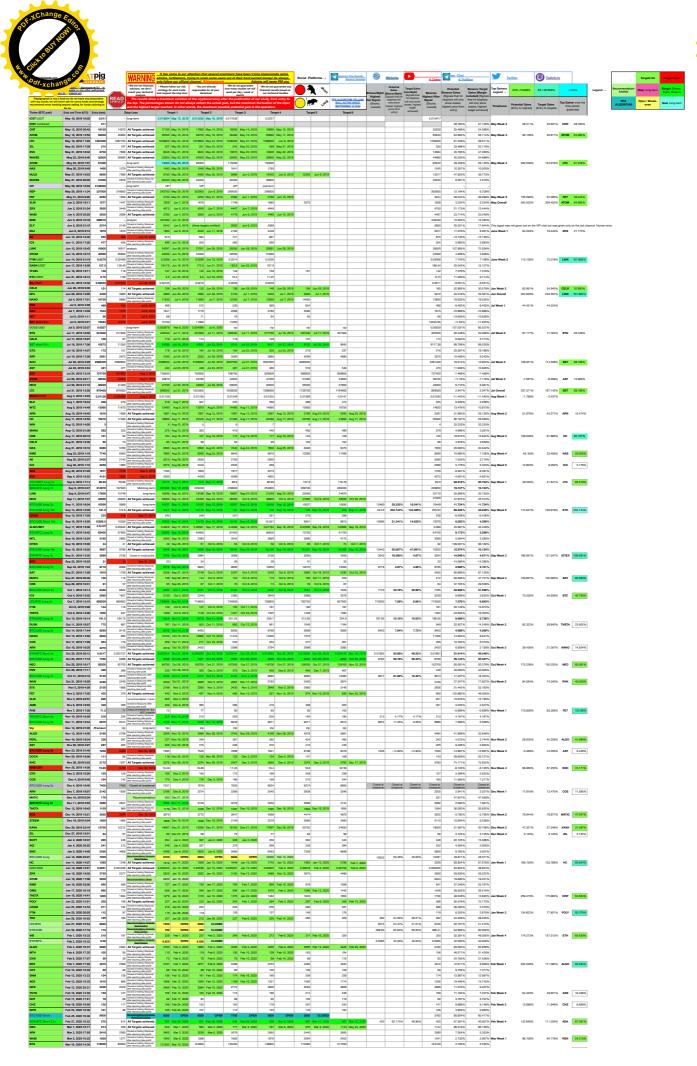

|                              |                                                                |                          |                                                                                                                                                                                                                                                                                                                                                                                                                                                                                                                                                                                                                                                                                                                                                                                                                                                                                                                                                                                                                                                                                                                                                                                                                                                                                                                                                                                                                                                                                                                                                                                                                                                                                                                                                                                                                                                                                                                                                                                                                                                                                                                                |                                                             |                                                                                         |                                                          |                              | <b>0</b> <sup>2</sup> | <b>)</b> *1, |                                       |                                     | Ditmes/Dybit                                  | Potential Tan<br>Gains brees<br>Ditmon/Dybit)                               | oget Gains<br>a Bight<br>tropics<br>only shour<br>ser highest A<br>Signal<br>(Shorts | Pol<br>Binance             | territal Sin                                                                                                                                                                                                                                                                                                                                                                                                                                                                                                                                                                                                                                                                                                                                                                                                                                                                                                                                                                                                                                                                                                                                                                                                                                                                                                                                                                                                                                                                                                                                                                                                                                                                                                                                                                                                                                                                                                                                                                                                                                                                                                                   | mance Target Top Gainers Legend Legend                             | 30%-72.999%                                                                       | 80-140.999% >150%                                                                                                                                                                                                                                                                                                                                                                                                                                                                                                                                                                                                                                                                                                                                                                                                                                                                                                                                                                                                                                                                                                                                                                                                                                                                                                                                                                                                                                                                                                                                                                                                                                                                                                                                                                                                                                                                                                                                                                                                                                                                                                                       | Legend →                                                            | Targets hit Stopped  Reconvendation/ Stop Long-term Margin III Dytz, Diri                            |
|------------------------------|----------------------------------------------------------------|--------------------------|--------------------------------------------------------------------------------------------------------------------------------------------------------------------------------------------------------------------------------------------------------------------------------------------------------------------------------------------------------------------------------------------------------------------------------------------------------------------------------------------------------------------------------------------------------------------------------------------------------------------------------------------------------------------------------------------------------------------------------------------------------------------------------------------------------------------------------------------------------------------------------------------------------------------------------------------------------------------------------------------------------------------------------------------------------------------------------------------------------------------------------------------------------------------------------------------------------------------------------------------------------------------------------------------------------------------------------------------------------------------------------------------------------------------------------------------------------------------------------------------------------------------------------------------------------------------------------------------------------------------------------------------------------------------------------------------------------------------------------------------------------------------------------------------------------------------------------------------------------------------------------------------------------------------------------------------------------------------------------------------------------------------------------------------------------------------------------------------------------------------------------|-------------------------------------------------------------|-----------------------------------------------------------------------------------------|----------------------------------------------------------|------------------------------|-----------------------|--------------|---------------------------------------|-------------------------------------|-----------------------------------------------|-----------------------------------------------------------------------------|--------------------------------------------------------------------------------------|----------------------------|--------------------------------------------------------------------------------------------------------------------------------------------------------------------------------------------------------------------------------------------------------------------------------------------------------------------------------------------------------------------------------------------------------------------------------------------------------------------------------------------------------------------------------------------------------------------------------------------------------------------------------------------------------------------------------------------------------------------------------------------------------------------------------------------------------------------------------------------------------------------------------------------------------------------------------------------------------------------------------------------------------------------------------------------------------------------------------------------------------------------------------------------------------------------------------------------------------------------------------------------------------------------------------------------------------------------------------------------------------------------------------------------------------------------------------------------------------------------------------------------------------------------------------------------------------------------------------------------------------------------------------------------------------------------------------------------------------------------------------------------------------------------------------------------------------------------------------------------------------------------------------------------------------------------------------------------------------------------------------------------------------------------------------------------------------------------------------------------------------------------------------|--------------------------------------------------------------------|-----------------------------------------------------------------------------------|-----------------------------------------------------------------------------------------------------------------------------------------------------------------------------------------------------------------------------------------------------------------------------------------------------------------------------------------------------------------------------------------------------------------------------------------------------------------------------------------------------------------------------------------------------------------------------------------------------------------------------------------------------------------------------------------------------------------------------------------------------------------------------------------------------------------------------------------------------------------------------------------------------------------------------------------------------------------------------------------------------------------------------------------------------------------------------------------------------------------------------------------------------------------------------------------------------------------------------------------------------------------------------------------------------------------------------------------------------------------------------------------------------------------------------------------------------------------------------------------------------------------------------------------------------------------------------------------------------------------------------------------------------------------------------------------------------------------------------------------------------------------------------------------------------------------------------------------------------------------------------------------------------------------------------------------------------------------------------------------------------------------------------------------------------------------------------------------------------------------------------------------|---------------------------------------------------------------------|------------------------------------------------------------------------------------------------------|
| Ticker (BTC pair)            | Date and Time (UTC)                                            | Feter health             | Flore Louis                                                                                                                                                                                                                                                                                                                                                                                                                                                                                                                                                                                                                                                                                                                                                                                                                                                                                                                                                                                                                                                                                                                                                                                                                                                                                                                                                                                                                                                                                                                                                                                                                                                                                                                                                                                                                                                                                                                                                                                                                                                                                                                    | Target 1                                                    | Target 2                                                                                | Target 3                                                 | Towns 6                      | <u> </u>              | Tough        | EPS ALGORITI<br>BALL ACTY<br>SEPTEMBE | HM YELLOW<br>VE SINCE<br>IR 10 2024 | Highest<br>fter Signal<br>(Shorts:<br>Lowest) | Signals that hit stopioss will only show losses; highest price from artist. | t stopioss<br>only show<br>set, highest<br>target<br>schieved)                       | stoples<br>show<br>highest | tential Bit of Gales Gal | st hit stopioss<br>ill only show<br>ssex; highest<br>nget achieved | Potential Gains<br>(Entry to highest) (I                                          | Target Gains Top Gainer over the time period (potential)                                                                                                                                                                                                                                                                                                                                                                                                                                                                                                                                                                                                                                                                                                                                                                                                                                                                                                                                                                                                                                                                                                                                                                                                                                                                                                                                                                                                                                                                                                                                                                                                                                                                                                                                                                                                                                                                                                                                                                                                                                                                                |                                                                     | FPS Open / Break-<br>even Gain Long                                                                  |
| EOS<br>SC                    | Aug 16, 2018 3:06<br>Aug 16, 2018 17:52                        | 7240<br>80               | 50p-Loss  6516 Closed at training StopLoss after reacting take posts  75 Ocean at training StopLoss after reacting take posts  2790 after reacting take posts  after reacting take posts                                                                                                                                                                                                                                                                                                                                                                                                                                                                                                                                                                                                                                                                                                                                                                                                                                                                                                                                                                                                                                                                                                                                                                                                                                                                                                                                                                                                                                                                                                                                                                                                                                                                                                                                                                                                                                                                                                                                       | 8200 Aug 17, 201                                            | 18 9000 Aug 29, 201<br>18 115 Sep 1, 201                                                | 8 10000<br>8 130                                         | larget 4                     |                       | geto         | larg                                  | ato                                 |                                               | ess <sub>II</sub>                                                           |                                                                                      | 114                        | 31.906%                                                                                                                                                                                                                                                                                                                                                                                                                                                                                                                                                                                                                                                                                                                                                                                                                                                                                                                                                                                                                                                                                                                                                                                                                                                                                                                                                                                                                                                                                                                                                                                                                                                                                                                                                                                                                                                                                                                                                                                                                                                                                                                        | 24.309% All-Time<br>47.500% 2018                                   | 4245.316%                                                                         | 20257.000% LINK 939.474%<br>2610.000% LINK 939.474%                                                                                                                                                                                                                                                                                                                                                                                                                                                                                                                                                                                                                                                                                                                                                                                                                                                                                                                                                                                                                                                                                                                                                                                                                                                                                                                                                                                                                                                                                                                                                                                                                                                                                                                                                                                                                                                                                                                                                                                                                                                                                     |                                                                     |                                                                                                      |
| ZEN<br>VET<br>ONT            | Aug 17, 2018 7:36<br>Aug 18, 2018 10:13<br>Aug 18, 2018 11:04  | 3100<br>160<br>2700      | 2790 alter reading the point 147 Nov 13, 201 2467 Closed at training StopLose after reading the point after reading the point 5517 Closed at training StopLose                                                                                                                                                                                                                                                                                                                                                                                                                                                                                                                                                                                                                                                                                                                                                                                                                                                                                                                                                                                                                                                                                                                                                                                                                                                                                                                                                                                                                                                                                                                                                                                                                                                                                                                                                                                                                                                                                                                                                                 | 8 X                                                         | 15 3580<br>15 4700                                                                      | 4190<br>5450                                             |                              |                       |              |                                       |                                     |                                               |                                                                             |                                                                                      | 3422<br>272<br>4142        | 10.387%<br>70.000%<br>53.407%                                                                                                                                                                                                                                                                                                                                                                                                                                                                                                                                                                                                                                                                                                                                                                                                                                                                                                                                                                                                                                                                                                                                                                                                                                                                                                                                                                                                                                                                                                                                                                                                                                                                                                                                                                                                                                                                                                                                                                                                                                                                                                  | 9.677% Aug Week 1<br>N/A<br>25.926%                                | 84.793%                                                                           | 76.487% SC 42.500%                                                                                                                                                                                                                                                                                                                                                                                                                                                                                                                                                                                                                                                                                                                                                                                                                                                                                                                                                                                                                                                                                                                                                                                                                                                                                                                                                                                                                                                                                                                                                                                                                                                                                                                                                                                                                                                                                                                                                                                                                                                                                                                      |                                                                     |                                                                                                      |
| ELF<br>XLM<br>OKC            | Aug 18, 2018 14:37<br>Aug 19, 2018 7:25<br>Aug 20, 2018 14:16  | 5900<br>3500<br>420      | 2800 after reacting take posts.  Closed at training take posts the reacting take posts.  Closed at training StopLow                                                                                                                                                                                                                                                                                                                                                                                                                                                                                                                                                                                                                                                                                                                                                                                                                                                                                                                                                                                                                                                                                                                                                                                                                                                                                                                                                                                                                                                                                                                                                                                                                                                                                                                                                                                                                                                                                                                                                                                                            |                                                             | 15 6700 Aug 19, 201<br>15 6000                                                          | 17490<br>LT<br>590                                       |                              |                       |              |                                       |                                     |                                               |                                                                             |                                                                                      | 5590<br>4712<br>493        | 13.390%<br>34.629%<br>17.381%                                                                                                                                                                                                                                                                                                                                                                                                                                                                                                                                                                                                                                                                                                                                                                                                                                                                                                                                                                                                                                                                                                                                                                                                                                                                                                                                                                                                                                                                                                                                                                                                                                                                                                                                                                                                                                                                                                                                                                                                                                                                                                  | 13.559%<br>34.286%<br>Note: Number                                 | ers in this column will n                                                         | ot be the same on weekly/monthly                                                                                                                                                                                                                                                                                                                                                                                                                                                                                                                                                                                                                                                                                                                                                                                                                                                                                                                                                                                                                                                                                                                                                                                                                                                                                                                                                                                                                                                                                                                                                                                                                                                                                                                                                                                                                                                                                                                                                                                                                                                                                                        |                                                                     |                                                                                                      |
| ZIL<br>AJON                  | Aug 20, 2018 17:30<br>Aug 21, 2018 17:21                       | 520<br>720               | after reaching take profit.  409 Obsert at training StopLow after reaching take profit.  500 Aug 22, 201                                                                                                                                                                                                                                                                                                                                                                                                                                                                                                                                                                                                                                                                                                                                                                                                                                                                                                                                                                                                                                                                                                                                                                                                                                                                                                                                                                                                                                                                                                                                                                                                                                                                                                                                                                                                                                                                                                                                                                                                                       | 620 Aug 24, 201                                             | 940                                                                                     | 1000                                                     |                              |                       |              |                                       |                                     |                                               |                                                                             |                                                                                      | 689<br>750                 | 32.500%<br>-4.167%                                                                                                                                                                                                                                                                                                                                                                                                                                                                                                                                                                                                                                                                                                                                                                                                                                                                                                                                                                                                                                                                                                                                                                                                                                                                                                                                                                                                                                                                                                                                                                                                                                                                                                                                                                                                                                                                                                                                                                                                                                                                                                             | -4.167%                                                            | ny monthly reports are to<br>th, while this column is<br>th.                      | of be the same on weekly/monthly<br>or all signals that have hit targets on<br>the gains of the signals that started or                                                                                                                                                                                                                                                                                                                                                                                                                                                                                                                                                                                                                                                                                                                                                                                                                                                                                                                                                                                                                                                                                                                                                                                                                                                                                                                                                                                                                                                                                                                                                                                                                                                                                                                                                                                                                                                                                                                                                                                                                 |                                                                     |                                                                                                      |
| NAS<br>WTC<br>AE             | Aug 22, 2018 17:15<br>Aug 22, 2018 18:18<br>Aug 24, 2018 16:18 | 9000<br>4500<br>1500     | 3880 Aug 22, 201 3880 Cored at training StopLoss after reaching take profit 1375 Sep 9, 201                                                                                                                                                                                                                                                                                                                                                                                                                                                                                                                                                                                                                                                                                                                                                                                                                                                                                                                                                                                                                                                                                                                                                                                                                                                                                                                                                                                                                                                                                                                                                                                                                                                                                                                                                                                                                                                                                                                                                                                                                                    | 3290<br>5390 Aug 23, 201<br>5 1750                          | 3600<br>16 6100 Aug 30, 201<br>1975                                                     | 3800                                                     |                              |                       |              |                                       |                                     |                                               |                                                                             |                                                                                      | 3069<br>8000<br>1733       | -10.667%<br>77.778%<br>-8.333%                                                                                                                                                                                                                                                                                                                                                                                                                                                                                                                                                                                                                                                                                                                                                                                                                                                                                                                                                                                                                                                                                                                                                                                                                                                                                                                                                                                                                                                                                                                                                                                                                                                                                                                                                                                                                                                                                                                                                                                                                                                                                                 | -10.667%<br>35.556%<br>-6.333%                                     |                                                                                   |                                                                                                                                                                                                                                                                                                                                                                                                                                                                                                                                                                                                                                                                                                                                                                                                                                                                                                                                                                                                                                                                                                                                                                                                                                                                                                                                                                                                                                                                                                                                                                                                                                                                                                                                                                                                                                                                                                                                                                                                                                                                                                                                         |                                                                     |                                                                                                      |
| ICX<br>QSP                   | Aug 24, 2018 19:04<br>Aug 25, 2018 19:05<br>Aug 26, 2018 6:37  | 1000                     | 945 Coned at failing StopLose after reaching take profit 546 Coned at failing StopLose after reaching take profit                                                                                                                                                                                                                                                                                                                                                                                                                                                                                                                                                                                                                                                                                                                                                                                                                                                                                                                                                                                                                                                                                                                                                                                                                                                                                                                                                                                                                                                                                                                                                                                                                                                                                                                                                                                                                                                                                                                                                                                                              | 1140 Aug 26, 201<br>640 Aug 25, 201                         | 18 1325 Aug 26, 201<br>18 690 Aug 26, 201                                               | 8 1670<br>8 880<br>2000                                  |                              |                       |              |                                       |                                     |                                               |                                                                             |                                                                                      | 1458<br>699<br>1612        | 45.800%<br>20.517%<br>-4.474%                                                                                                                                                                                                                                                                                                                                                                                                                                                                                                                                                                                                                                                                                                                                                                                                                                                                                                                                                                                                                                                                                                                                                                                                                                                                                                                                                                                                                                                                                                                                                                                                                                                                                                                                                                                                                                                                                                                                                                                                                                                                                                  | 32,500% Aug Week 2<br>18,966%<br>-4,474%                           | 321.718%                                                                          | 222.176% WTC 77.778%                                                                                                                                                                                                                                                                                                                                                                                                                                                                                                                                                                                                                                                                                                                                                                                                                                                                                                                                                                                                                                                                                                                                                                                                                                                                                                                                                                                                                                                                                                                                                                                                                                                                                                                                                                                                                                                                                                                                                                                                                                                                                                                    |                                                                     |                                                                                                      |
| POE                          | Aug 27, 2018 11:45<br>Aug 28, 2018 12:16                       | 150                      | 135 Choest at feeting StopLow<br>after reaching time profit<br>1380 Aug 23, 201                                                                                                                                                                                                                                                                                                                                                                                                                                                                                                                                                                                                                                                                                                                                                                                                                                                                                                                                                                                                                                                                                                                                                                                                                                                                                                                                                                                                                                                                                                                                                                                                                                                                                                                                                                                                                                                                                                                                                                                                                                                | 169 Aug 28, 201<br>6 1693                                   | 18 186<br>2200                                                                          | 210                                                      |                              |                       |              |                                       |                                     |                                               |                                                                             |                                                                                      | 175                        | 16.667%<br>-8.000%                                                                                                                                                                                                                                                                                                                                                                                                                                                                                                                                                                                                                                                                                                                                                                                                                                                                                                                                                                                                                                                                                                                                                                                                                                                                                                                                                                                                                                                                                                                                                                                                                                                                                                                                                                                                                                                                                                                                                                                                                                                                                                             | 12.667%<br>-8.000%                                                 |                                                                                   |                                                                                                                                                                                                                                                                                                                                                                                                                                                                                                                                                                                                                                                                                                                                                                                                                                                                                                                                                                                                                                                                                                                                                                                                                                                                                                                                                                                                                                                                                                                                                                                                                                                                                                                                                                                                                                                                                                                                                                                                                                                                                                                                         |                                                                     |                                                                                                      |
| OMG<br>ENJ<br>XMR            | Aug 29, 2018 6:41<br>Aug 29, 2018 13:51<br>Aug 30, 2018 16:30  | 588<br>1450000           | 574 Aug 30, 201 554 All Targets achieved 1380000 Closed at traing StopLose (7.90000) after reaching lake profit                                                                                                                                                                                                                                                                                                                                                                                                                                                                                                                                                                                                                                                                                                                                                                                                                                                                                                                                                                                                                                                                                                                                                                                                                                                                                                                                                                                                                                                                                                                                                                                                                                                                                                                                                                                                                                                                                                                                                                                                                | 6 695<br>d 640 Sep 1, 201<br>d 1590000 Aug 31, 201          | 702<br>15 620 Sep 4, 201<br>15 1780000 Sep 3, 201                                       | 965<br>8 715 Sep 4, 20<br>8 1990000                      |                              |                       |              |                                       |                                     |                                               |                                                                             |                                                                                      | 850<br>850                 | -9.606%<br>44.558%<br>32.938%                                                                                                                                                                                                                                                                                                                                                                                                                                                                                                                                                                                                                                                                                                                                                                                                                                                                                                                                                                                                                                                                                                                                                                                                                                                                                                                                                                                                                                                                                                                                                                                                                                                                                                                                                                                                                                                                                                                                                                                                                                                                                                  | -0.606%<br>21.599%<br>22.759% Aug Week 3                           | 85.630%                                                                           | 47.909% <b>ENU</b> 44.558%                                                                                                                                                                                                                                                                                                                                                                                                                                                                                                                                                                                                                                                                                                                                                                                                                                                                                                                                                                                                                                                                                                                                                                                                                                                                                                                                                                                                                                                                                                                                                                                                                                                                                                                                                                                                                                                                                                                                                                                                                                                                                                              |                                                                     |                                                                                                      |
| CVC                          | Aug 31, 2018 19:43<br>Sep 1, 2018 11:52<br>Sep 3, 2018 6:33    | 670<br>2080<br>6000      | 1860 Sep 5, 201                                                                                                                                                                                                                                                                                                                                                                                                                                                                                                                                                                                                                                                                                                                                                                                                                                                                                                                                                                                                                                                                                                                                                                                                                                                                                                                                                                                                                                                                                                                                                                                                                                                                                                                                                                                                                                                                                                                                                                                                                                                                                                                | 2300                                                        | 815<br>2550<br>78 7950                                                                  | 890<br>2990<br>8990                                      |                              |                       |              |                                       |                                     |                                               |                                                                             |                                                                                      | 701<br>2133<br>5722        | -5.970%<br>-10.577%<br>12.033%                                                                                                                                                                                                                                                                                                                                                                                                                                                                                                                                                                                                                                                                                                                                                                                                                                                                                                                                                                                                                                                                                                                                                                                                                                                                                                                                                                                                                                                                                                                                                                                                                                                                                                                                                                                                                                                                                                                                                                                                                                                                                                 | -5.970% Aug Overall<br>-10.577%<br>12.003%                         | 493.141%                                                                          | 346.602% WTG 77.778%                                                                                                                                                                                                                                                                                                                                                                                                                                                                                                                                                                                                                                                                                                                                                                                                                                                                                                                                                                                                                                                                                                                                                                                                                                                                                                                                                                                                                                                                                                                                                                                                                                                                                                                                                                                                                                                                                                                                                                                                                                                                                                                    |                                                                     |                                                                                                      |
| GAS<br>SYS                   | Sep 3, 2018 6:40<br>Sep 3, 2018 7:27                           | 1030                     | 5460 Closed at having Stockow<br>after reaching take polific<br>SSS Stockows at training Stockows<br>after reaching take polific<br>1500 Sep 5, 201                                                                                                                                                                                                                                                                                                                                                                                                                                                                                                                                                                                                                                                                                                                                                                                                                                                                                                                                                                                                                                                                                                                                                                                                                                                                                                                                                                                                                                                                                                                                                                                                                                                                                                                                                                                                                                                                                                                                                                            | 1840                                                        | 1394                                                                                    | 1593<br>2120                                             |                              |                       |              |                                       |                                     |                                               |                                                                             |                                                                                      | 1241                       | 20.485%                                                                                                                                                                                                                                                                                                                                                                                                                                                                                                                                                                                                                                                                                                                                                                                                                                                                                                                                                                                                                                                                                                                                                                                                                                                                                                                                                                                                                                                                                                                                                                                                                                                                                                                                                                                                                                                                                                                                                                                                                                                                                                                        | 16.019%<br>-5.063%                                                 |                                                                                   |                                                                                                                                                                                                                                                                                                                                                                                                                                                                                                                                                                                                                                                                                                                                                                                                                                                                                                                                                                                                                                                                                                                                                                                                                                                                                                                                                                                                                                                                                                                                                                                                                                                                                                                                                                                                                                                                                                                                                                                                                                                                                                                                         |                                                                     |                                                                                                      |
| STRAT<br>LINK<br>MFT         | Sep 3, 2018 18:05<br>Sep 5, 2018 19:05<br>Sep 5, 2018 21:13    | 2500<br>3800<br>100      | 2190 Closed at training StopLoss<br>after reaching time point<br>3675 All Targets achieved<br>24 Closed at training StopLoss                                                                                                                                                                                                                                                                                                                                                                                                                                                                                                                                                                                                                                                                                                                                                                                                                                                                                                                                                                                                                                                                                                                                                                                                                                                                                                                                                                                                                                                                                                                                                                                                                                                                                                                                                                                                                                                                                                                                                                                                   | 4480 Sep 18, 201                                            |                                                                                         | 4320<br>8 5500 Sep 19, 20<br>155                         |                              |                       |              |                                       |                                     |                                               |                                                                             | 3                                                                                    | 2916<br>2500<br>109        | 16.640%<br>939.474%<br>-6.000%                                                                                                                                                                                                                                                                                                                                                                                                                                                                                                                                                                                                                                                                                                                                                                                                                                                                                                                                                                                                                                                                                                                                                                                                                                                                                                                                                                                                                                                                                                                                                                                                                                                                                                                                                                                                                                                                                                                                                                                                                                                                                                 | 16.640%<br>44.737%<br>9.000% Sep Week 1                            | 966.902%                                                                          | 82.789% LINK 939.474%                                                                                                                                                                                                                                                                                                                                                                                                                                                                                                                                                                                                                                                                                                                                                                                                                                                                                                                                                                                                                                                                                                                                                                                                                                                                                                                                                                                                                                                                                                                                                                                                                                                                                                                                                                                                                                                                                                                                                                                                                                                                                                                   |                                                                     |                                                                                                      |
| RCN<br>MIOTA                 | Sep 9, 2018 12:16<br>Sep 9, 2018 12:42                         | 300<br>8900              | 200 All Targets achieved<br>8300 Cosed at training StopLoss<br>after reaching take posts                                                                                                                                                                                                                                                                                                                                                                                                                                                                                                                                                                                                                                                                                                                                                                                                                                                                                                                                                                                                                                                                                                                                                                                                                                                                                                                                                                                                                                                                                                                                                                                                                                                                                                                                                                                                                                                                                                                                                                                                                                       | 339 Sep 10, 201<br>9490 Sep 9, 207                          | 18 370 Sep 18, 201                                                                      | 6 430 Sep 18, 20<br>10900                                | •                            |                       |              |                                       |                                     |                                               |                                                                             |                                                                                      | 363<br>3446                | 21.000%<br>6.135%<br>-7.600%                                                                                                                                                                                                                                                                                                                                                                                                                                                                                                                                                                                                                                                                                                                                                                                                                                                                                                                                                                                                                                                                                                                                                                                                                                                                                                                                                                                                                                                                                                                                                                                                                                                                                                                                                                                                                                                                                                                                                                                                                                                                                                   | 43.333%<br>6.135%<br>-7.692%                                       |                                                                                   |                                                                                                                                                                                                                                                                                                                                                                                                                                                                                                                                                                                                                                                                                                                                                                                                                                                                                                                                                                                                                                                                                                                                                                                                                                                                                                                                                                                                                                                                                                                                                                                                                                                                                                                                                                                                                                                                                                                                                                                                                                                                                                                                         |                                                                     |                                                                                                      |
| IOST<br>EOS                  | Sep 10, 2018 15:15<br>Sep 11, 2018 16:50<br>Sep 12, 2018 14:01 | 180<br>7700              | 7000 Sep 11, 201 174 Sep 11, 201 7000 Closed at training StopLoss after reaching take picts                                                                                                                                                                                                                                                                                                                                                                                                                                                                                                                                                                                                                                                                                                                                                                                                                                                                                                                                                                                                                                                                                                                                                                                                                                                                                                                                                                                                                                                                                                                                                                                                                                                                                                                                                                                                                                                                                                                                                                                                                                    | 725<br>200<br>8500 Sep 13, 201                              | 230                                                                                     | 990<br>260<br>8 11000                                    |                              |                       |              |                                       |                                     |                                               |                                                                             |                                                                                      | 184<br>256                 | -7.692%<br>-3.333%<br>20.208%                                                                                                                                                                                                                                                                                                                                                                                                                                                                                                                                                                                                                                                                                                                                                                                                                                                                                                                                                                                                                                                                                                                                                                                                                                                                                                                                                                                                                                                                                                                                                                                                                                                                                                                                                                                                                                                                                                                                                                                                                                                                                                  | -7.882%<br>-3.333%<br>16.883%                                      |                                                                                   |                                                                                                                                                                                                                                                                                                                                                                                                                                                                                                                                                                                                                                                                                                                                                                                                                                                                                                                                                                                                                                                                                                                                                                                                                                                                                                                                                                                                                                                                                                                                                                                                                                                                                                                                                                                                                                                                                                                                                                                                                                                                                                                                         |                                                                     |                                                                                                      |
| AST<br>BTG/USDT              | Sep 12, 2018 17:16<br>Sep 12, 2018 17:26<br>Sep 13, 2018 17:34 | 1030<br>6400             | 955 All Targets schieved<br>600 justs Count at toning Step Lots<br>abor reacting Sine puts<br>\$153.00 Oct 5, 201                                                                                                                                                                                                                                                                                                                                                                                                                                                                                                                                                                                                                                                                                                                                                                                                                                                                                                                                                                                                                                                                                                                                                                                                                                                                                                                                                                                                                                                                                                                                                                                                                                                                                                                                                                                                                                                                                                                                                                                                              | 1100 Sep 13 201                                             |                                                                                         | 8 1335 Sep 24, 20                                        | 5                            |                       |              |                                       |                                     |                                               |                                                                             |                                                                                      | 9.03                       | 115.728%<br>6.860%<br>7.356%                                                                                                                                                                                                                                                                                                                                                                                                                                                                                                                                                                                                                                                                                                                                                                                                                                                                                                                                                                                                                                                                                                                                                                                                                                                                                                                                                                                                                                                                                                                                                                                                                                                                                                                                                                                                                                                                                                                                                                                                                                                                                                   | 29.512%<br>4.555%<br>N/A Sep Week 2                                | 166.261%                                                                          | 89.625% <b>AST</b> 115.728%                                                                                                                                                                                                                                                                                                                                                                                                                                                                                                                                                                                                                                                                                                                                                                                                                                                                                                                                                                                                                                                                                                                                                                                                                                                                                                                                                                                                                                                                                                                                                                                                                                                                                                                                                                                                                                                                                                                                                                                                                                                                                                             |                                                                     |                                                                                                      |
| WAVES<br>LTC                 | Sep 15, 2018 3:30<br>Sep 15, 2018 1:13                         |                          | 830000 Sep 17, 201                                                                                                                                                                                                                                                                                                                                                                                                                                                                                                                                                                                                                                                                                                                                                                                                                                                                                                                                                                                                                                                                                                                                                                                                                                                                                                                                                                                                                                                                                                                                                                                                                                                                                                                                                                                                                                                                                                                                                                                                                                                                                                             | 940000                                                      | 4400<br>1000000                                                                         | 4800<br>1100000                                          |                              |                       |              |                                       |                                     |                                               |                                                                             | 89                                                                                   | 3591<br>4900               | -3.857%<br>-5.682%                                                                                                                                                                                                                                                                                                                                                                                                                                                                                                                                                                                                                                                                                                                                                                                                                                                                                                                                                                                                                                                                                                                                                                                                                                                                                                                                                                                                                                                                                                                                                                                                                                                                                                                                                                                                                                                                                                                                                                                                                                                                                                             | -3.857%<br>-5.682%                                                 | 100.20114                                                                         | NAT TIETRE                                                                                                                                                                                                                                                                                                                                                                                                                                                                                                                                                                                                                                                                                                                                                                                                                                                                                                                                                                                                                                                                                                                                                                                                                                                                                                                                                                                                                                                                                                                                                                                                                                                                                                                                                                                                                                                                                                                                                                                                                                                                                                                              |                                                                     |                                                                                                      |
| BLZ<br>CHAT                  | Sep 16, 2018 8:23<br>Sep 16, 2018 17:07                        | 1660                     | 1580 Closed at training StopLose after reacting take point<br>2850 Stored at training StopLose after reacting take point                                                                                                                                                                                                                                                                                                                                                                                                                                                                                                                                                                                                                                                                                                                                                                                                                                                                                                                                                                                                                                                                                                                                                                                                                                                                                                                                                                                                                                                                                                                                                                                                                                                                                                                                                                                                                                                                                                                                                                                                       |                                                             | 18 365 Sep 20, 201                                                                      | 8 410 Sep 21, 20                                         |                              |                       |              |                                       |                                     |                                               |                                                                             |                                                                                      | 534                        | 49.277%<br>78.000%                                                                                                                                                                                                                                                                                                                                                                                                                                                                                                                                                                                                                                                                                                                                                                                                                                                                                                                                                                                                                                                                                                                                                                                                                                                                                                                                                                                                                                                                                                                                                                                                                                                                                                                                                                                                                                                                                                                                                                                                                                                                                                             | 25.445% delated, high colomarketos                                 | sat price from<br>p                                                               |                                                                                                                                                                                                                                                                                                                                                                                                                                                                                                                                                                                                                                                                                                                                                                                                                                                                                                                                                                                                                                                                                                                                                                                                                                                                                                                                                                                                                                                                                                                                                                                                                                                                                                                                                                                                                                                                                                                                                                                                                                                                                                                                         |                                                                     |                                                                                                      |
| URC<br>ONT                   | Sep 17, 2018 21:32<br>Sep 19, 2018 0:00<br>Sep 21, 2018 4:23   | 4370<br>1400<br>2900     | 4000 All Targets schleved<br>1345 All Targets schleved<br>2520 Donatationing Stophon<br>abor reacting lase posts                                                                                                                                                                                                                                                                                                                                                                                                                                                                                                                                                                                                                                                                                                                                                                                                                                                                                                                                                                                                                                                                                                                                                                                                                                                                                                                                                                                                                                                                                                                                                                                                                                                                                                                                                                                                                                                                                                                                                                                                               | 1535 Sep 21, 201                                            | 18 1615 Sep 22, 201                                                                     |                                                          |                              | 21, 2018              |              |                                       |                                     |                                               |                                                                             |                                                                                      | 1750<br>1954<br>3308       | 168.879%<br>39.571%<br>18.143%                                                                                                                                                                                                                                                                                                                                                                                                                                                                                                                                                                                                                                                                                                                                                                                                                                                                                                                                                                                                                                                                                                                                                                                                                                                                                                                                                                                                                                                                                                                                                                                                                                                                                                                                                                                                                                                                                                                                                                                                                                                                                                 | 83.068% when \$5897<br>35.929%<br>11.429%                          |                                                                                   |                                                                                                                                                                                                                                                                                                                                                                                                                                                                                                                                                                                                                                                                                                                                                                                                                                                                                                                                                                                                                                                                                                                                                                                                                                                                                                                                                                                                                                                                                                                                                                                                                                                                                                                                                                                                                                                                                                                                                                                                                                                                                                                                         |                                                                     |                                                                                                      |
| OST<br>NEO                   | Sep 21, 2018 18:43<br>Sep 22, 2018 10:16                       | 510<br>280000<br>10700   | 465 Chosed at training StopLose after reacting take profit Chosed at training StopLose after reacting take profit.                                                                                                                                                                                                                                                                                                                                                                                                                                                                                                                                                                                                                                                                                                                                                                                                                                                                                                                                                                                                                                                                                                                                                                                                                                                                                                                                                                                                                                                                                                                                                                                                                                                                                                                                                                                                                                                                                                                                                                                                             | 620 Sep 24, 201<br>300000 Sep 23, 201                       | 18 730 Sep 24, 201<br>18 330000<br>15000                                                | 8 800 Sep 24, 20<br>380000                               | 5                            |                       |              |                                       |                                     |                                               |                                                                             | 30                                                                                   | 7900<br>7900               | 131.569%<br>9.964%<br>-6.822%                                                                                                                                                                                                                                                                                                                                                                                                                                                                                                                                                                                                                                                                                                                                                                                                                                                                                                                                                                                                                                                                                                                                                                                                                                                                                                                                                                                                                                                                                                                                                                                                                                                                                                                                                                                                                                                                                                                                                                                                                                                                                                  | 56.863% Sep Week 3<br>7.143%<br>-6.822%                            | 475.900%                                                                          | 240.860% XRP 168.879%                                                                                                                                                                                                                                                                                                                                                                                                                                                                                                                                                                                                                                                                                                                                                                                                                                                                                                                                                                                                                                                                                                                                                                                                                                                                                                                                                                                                                                                                                                                                                                                                                                                                                                                                                                                                                                                                                                                                                                                                                                                                                                                   |                                                                     |                                                                                                      |
| ZEC<br>INS                   | Sep 23, 2018 21:12<br>Sep 25, 2018 13:45<br>Sep 27, 2018 17:21 | 2000000                  |                                                                                                                                                                                                                                                                                                                                                                                                                                                                                                                                                                                                                                                                                                                                                                                                                                                                                                                                                                                                                                                                                                                                                                                                                                                                                                                                                                                                                                                                                                                                                                                                                                                                                                                                                                                                                                                                                                                                                                                                                                                                                                                                |                                                             | 78 2400000<br>18 765 Oct 10, 201                                                        | 2700000<br>8 1095 Oct 11, 20                             |                              |                       |              |                                       |                                     |                                               |                                                                             | 219                                                                                  | 1032                       | 9.945%<br>91.111%                                                                                                                                                                                                                                                                                                                                                                                                                                                                                                                                                                                                                                                                                                                                                                                                                                                                                                                                                                                                                                                                                                                                                                                                                                                                                                                                                                                                                                                                                                                                                                                                                                                                                                                                                                                                                                                                                                                                                                                                                                                                                                              | 9.945%<br>91.111% Sep Week 4                                       | 104.198%                                                                          | 101.377% INS 91.111%                                                                                                                                                                                                                                                                                                                                                                                                                                                                                                                                                                                                                                                                                                                                                                                                                                                                                                                                                                                                                                                                                                                                                                                                                                                                                                                                                                                                                                                                                                                                                                                                                                                                                                                                                                                                                                                                                                                                                                                                                                                                                                                    |                                                                     |                                                                                                      |
| WTC<br>AJON<br>ZRX           | Sep 30, 2018 8:15<br>Oct 1, 2018 17:32<br>Oct 4, 2018 12:14    | 4400<br>630<br>9800      | 1935COO Chicago State St | 4975 Oct 9, 201<br>700 Oct 13, 201<br>11300 Oct 7, 201      | 18 740 Oct 13, 201<br>18 14000 Oct 11, 201                                              | 8 850<br>8 25000                                         |                              |                       |              |                                       |                                     |                                               |                                                                             |                                                                                      | 789<br>5176                | 25.386%<br>25.238%<br>65.061%                                                                                                                                                                                                                                                                                                                                                                                                                                                                                                                                                                                                                                                                                                                                                                                                                                                                                                                                                                                                                                                                                                                                                                                                                                                                                                                                                                                                                                                                                                                                                                                                                                                                                                                                                                                                                                                                                                                                                                                                                                                                                                  | 24.773% Sep. Overall<br>17.460%<br>42.857%                         | 1738.738%                                                                         | 546.779% LINK 939.474%                                                                                                                                                                                                                                                                                                                                                                                                                                                                                                                                                                                                                                                                                                                                                                                                                                                                                                                                                                                                                                                                                                                                                                                                                                                                                                                                                                                                                                                                                                                                                                                                                                                                                                                                                                                                                                                                                                                                                                                                                                                                                                                  |                                                                     |                                                                                                      |
| GO<br>ARK                    | Oct 4, 2018 16:41<br>Oct 7, 2018 16:31                         | 530<br>1100              | after reacting take point 478 Count at training Stopbors after reacting take point 1000 Closed at training Stopbors after reacting take point                                                                                                                                                                                                                                                                                                                                                                                                                                                                                                                                                                                                                                                                                                                                                                                                                                                                                                                                                                                                                                                                                                                                                                                                                                                                                                                                                                                                                                                                                                                                                                                                                                                                                                                                                                                                                                                                                                                                                                                  | 575 Oct 13, 201                                             | 18 640 Oct 14, 201<br>18 1400                                                           | 8 820 Oct 14, 20<br>1900                                 | 5                            |                       |              |                                       |                                     |                                               |                                                                             |                                                                                      | 1345                       | 153.774%<br>23.364%                                                                                                                                                                                                                                                                                                                                                                                                                                                                                                                                                                                                                                                                                                                                                                                                                                                                                                                                                                                                                                                                                                                                                                                                                                                                                                                                                                                                                                                                                                                                                                                                                                                                                                                                                                                                                                                                                                                                                                                                                                                                                                            | 54.717% Oct Week 1<br>9.091%                                       | 202.459%                                                                          | 139.807% <b>GO</b> 153.774%                                                                                                                                                                                                                                                                                                                                                                                                                                                                                                                                                                                                                                                                                                                                                                                                                                                                                                                                                                                                                                                                                                                                                                                                                                                                                                                                                                                                                                                                                                                                                                                                                                                                                                                                                                                                                                                                                                                                                                                                                                                                                                             |                                                                     |                                                                                                      |
| XLM<br>GAS<br>ZIL            | Oct 8, 2018 12:39<br>Oct 8, 2018 22:21<br>Oct 9, 2018 10:28    | 3650<br>880<br>560       | 3390 Oct 10, 201<br>795 Oct 11, 201<br>527 Oct 10, 201                                                                                                                                                                                                                                                                                                                                                                                                                                                                                                                                                                                                                                                                                                                                                                                                                                                                                                                                                                                                                                                                                                                                                                                                                                                                                                                                                                                                                                                                                                                                                                                                                                                                                                                                                                                                                                                                                                                                                                                                                                                                         | 980<br>980                                                  | 5283<br>1100<br>740                                                                     | 8000<br>1450<br>950                                      |                              |                       |              |                                       |                                     |                                               |                                                                             |                                                                                      | 912<br>588                 | -7.123%<br>-9.639%<br>-5.893%                                                                                                                                                                                                                                                                                                                                                                                                                                                                                                                                                                                                                                                                                                                                                                                                                                                                                                                                                                                                                                                                                                                                                                                                                                                                                                                                                                                                                                                                                                                                                                                                                                                                                                                                                                                                                                                                                                                                                                                                                                                                                                  | -7.123%<br>-9.659%<br>-5.893%                                      |                                                                                   |                                                                                                                                                                                                                                                                                                                                                                                                                                                                                                                                                                                                                                                                                                                                                                                                                                                                                                                                                                                                                                                                                                                                                                                                                                                                                                                                                                                                                                                                                                                                                                                                                                                                                                                                                                                                                                                                                                                                                                                                                                                                                                                                         |                                                                     |                                                                                                      |
| GTUM<br>BAZIETH<br>POLY      | Oct 10, 2018 11:44<br>Oct 11, 2018 12:35<br>Oct 13, 2018 17:08 | 0.00082                  | 0.00075 All Targets achieved<br>2795 All Targets achieved                                                                                                                                                                                                                                                                                                                                                                                                                                                                                                                                                                                                                                                                                                                                                                                                                                                                                                                                                                                                                                                                                                                                                                                                                                                                                                                                                                                                                                                                                                                                                                                                                                                                                                                                                                                                                                                                                                                                                                                                                                                                      |                                                             | 1200<br>18 0.0011 Oct 19, 201<br>18 4150 Oct 17, 201                                    | 1900<br>8 0.0018 Nov 8, 20<br>8 7500 Oct 28, 20          | •                            |                       |              |                                       |                                     |                                               |                                                                             | 0.0                                                                                  | 628<br>0181<br>5350        | -11.639%<br>120.732%<br>72.581%                                                                                                                                                                                                                                                                                                                                                                                                                                                                                                                                                                                                                                                                                                                                                                                                                                                                                                                                                                                                                                                                                                                                                                                                                                                                                                                                                                                                                                                                                                                                                                                                                                                                                                                                                                                                                                                                                                                                                                                                                                                                                                | -11.539%<br>119.512% Oct Week 2<br>61.290%                         | 109.781%                                                                          | 94.289% <b>BATISTH</b> 120.732%                                                                                                                                                                                                                                                                                                                                                                                                                                                                                                                                                                                                                                                                                                                                                                                                                                                                                                                                                                                                                                                                                                                                                                                                                                                                                                                                                                                                                                                                                                                                                                                                                                                                                                                                                                                                                                                                                                                                                                                                                                                                                                         |                                                                     |                                                                                                      |
| HOT/ETH<br>NULS              | Oct 15, 2018 17:14<br>Oct 16, 2018 19:35                       | 530<br>17200             | 475 Closed at training Straputors,<br>after reacting time point.  15480 Closed at training Straputors,<br>after reacting time point.  7490 after reacting time point.                                                                                                                                                                                                                                                                                                                                                                                                                                                                                                                                                                                                                                                                                                                                                                                                                                                                                                                                                                                                                                                                                                                                                                                                                                                                                                                                                                                                                                                                                                                                                                                                                                                                                                                                                                                                                                                                                                                                                          | 580 Oct 22, 201                                             | 700<br>18 23500                                                                         | 1000<br>32000                                            |                              |                       |              |                                       |                                     |                                               |                                                                             | 2                                                                                    | 573<br>3690                | 8.113%                                                                                                                                                                                                                                                                                                                                                                                                                                                                                                                                                                                                                                                                                                                                                                                                                                                                                                                                                                                                                                                                                                                                                                                                                                                                                                                                                                                                                                                                                                                                                                                                                                                                                                                                                                                                                                                                                                                                                                                                                                                                                                                         | 8.113%<br>16.163%                                                  |                                                                                   |                                                                                                                                                                                                                                                                                                                                                                                                                                                                                                                                                                                                                                                                                                                                                                                                                                                                                                                                                                                                                                                                                                                                                                                                                                                                                                                                                                                                                                                                                                                                                                                                                                                                                                                                                                                                                                                                                                                                                                                                                                                                                                                                         |                                                                     |                                                                                                      |
| RON<br>ZEN<br>NPXS           | Oct 17, 2018 19:21<br>Oct 19, 2018 12:32<br>Oct 21, 2018 18:27 | 8300<br>2000<br>25       | 7400 Chored at training blopcook 1900 after reaching take posit. Chored at training take posit. Chored at training take posit. Chored at training take posit. after reaching take posit. 500 chored at training take posit.                                                                                                                                                                                                                                                                                                                                                                                                                                                                                                                                                                                                                                                                                                                                                                                                                                                                                                                                                                                                                                                                                                                                                                                                                                                                                                                                                                                                                                                                                                                                                                                                                                                                                                                                                                                                                                                                                                    | 9990 Oct 20, 201<br>2900 Oct 20, 201                        | 18 12000<br>18 2900 Oct 31, 201                                                         | 14000<br>6 4400                                          |                              |                       |              |                                       |                                     |                                               |                                                                             |                                                                                      | 27<br>27                   | 31.908%<br>53.950%<br>8.000%                                                                                                                                                                                                                                                                                                                                                                                                                                                                                                                                                                                                                                                                                                                                                                                                                                                                                                                                                                                                                                                                                                                                                                                                                                                                                                                                                                                                                                                                                                                                                                                                                                                                                                                                                                                                                                                                                                                                                                                                                                                                                                   | 20.351%<br>45.000%<br>- Oct Week 3                                 | 194.862%                                                                          | 150.928% POLY 72.581%                                                                                                                                                                                                                                                                                                                                                                                                                                                                                                                                                                                                                                                                                                                                                                                                                                                                                                                                                                                                                                                                                                                                                                                                                                                                                                                                                                                                                                                                                                                                                                                                                                                                                                                                                                                                                                                                                                                                                                                                                                                                                                                   |                                                                     |                                                                                                      |
| DATA<br>DNS                  | Oct 22, 2018 18:35<br>Oct 23, 2018 16:28                       | 600<br>15000             | 550 Stores at resting StopLow after reaching take profit 13700 Nov 16, 201                                                                                                                                                                                                                                                                                                                                                                                                                                                                                                                                                                                                                                                                                                                                                                                                                                                                                                                                                                                                                                                                                                                                                                                                                                                                                                                                                                                                                                                                                                                                                                                                                                                                                                                                                                                                                                                                                                                                                                                                                                                     | 17000                                                       | 18 750 Oct 31, 201<br>20500                                                             | 8 870<br>33000                                           |                              |                       |              |                                       |                                     |                                               |                                                                             | 1:                                                                                   | 786<br>5270                | 31.000%                                                                                                                                                                                                                                                                                                                                                                                                                                                                                                                                                                                                                                                                                                                                                                                                                                                                                                                                                                                                                                                                                                                                                                                                                                                                                                                                                                                                                                                                                                                                                                                                                                                                                                                                                                                                                                                                                                                                                                                                                                                                                                                        | 25.000%<br>-8.667%                                                 |                                                                                   |                                                                                                                                                                                                                                                                                                                                                                                                                                                                                                                                                                                                                                                                                                                                                                                                                                                                                                                                                                                                                                                                                                                                                                                                                                                                                                                                                                                                                                                                                                                                                                                                                                                                                                                                                                                                                                                                                                                                                                                                                                                                                                                                         |                                                                     |                                                                                                      |
| XZC<br>HC                    | Oct 24, 2018 12:56<br>Oct 25, 2018 16:34<br>Oct 27, 2018 14:22 | 1550<br>1600<br>2950     | 1460 Nov 14, 201 1460 Closed at training StopLoss after reacting take posts. 2780 after reacting take posts. 1330 Nov 11, 201                                                                                                                                                                                                                                                                                                                                                                                                                                                                                                                                                                                                                                                                                                                                                                                                                                                                                                                                                                                                                                                                                                                                                                                                                                                                                                                                                                                                                                                                                                                                                                                                                                                                                                                                                                                                                                                                                                                                                                                                  | 1550<br>1750 Oct 25, 201<br>3200 Oct 28, 207                | 1820<br>18 1875<br>18 3800                                                              | 2100<br>2400<br>5400                                     |                              |                       |              |                                       |                                     |                                               |                                                                             |                                                                                      | 1986<br>1772<br>3188       | -9.871%<br>10.750%<br>8.068%                                                                                                                                                                                                                                                                                                                                                                                                                                                                                                                                                                                                                                                                                                                                                                                                                                                                                                                                                                                                                                                                                                                                                                                                                                                                                                                                                                                                                                                                                                                                                                                                                                                                                                                                                                                                                                                                                                                                                                                                                                                                                                   | 9.375%<br>9.375%<br>0.068% Oct Week 4                              | 31.280%                                                                           | 23.905% <b>DATA</b> 31.000%                                                                                                                                                                                                                                                                                                                                                                                                                                                                                                                                                                                                                                                                                                                                                                                                                                                                                                                                                                                                                                                                                                                                                                                                                                                                                                                                                                                                                                                                                                                                                                                                                                                                                                                                                                                                                                                                                                                                                                                                                                                                                                             |                                                                     |                                                                                                      |
| THETA<br>ENJ                 | Oct 28, 2018 7:04<br>Oct 30, 2018 16:10<br>Oct 31, 2018 19:17  | 1440<br>750<br>1175      | 1330 Nov 11, 201<br>605 Closed at training StopLose<br>after reacting title post<br>1005 All Targets achieved                                                                                                                                                                                                                                                                                                                                                                                                                                                                                                                                                                                                                                                                                                                                                                                                                                                                                                                                                                                                                                                                                                                                                                                                                                                                                                                                                                                                                                                                                                                                                                                                                                                                                                                                                                                                                                                                                                                                                                                                                  | 850 Nov 12, 201                                             | 2150<br>18 1000<br>18 1250 Nov.8, 201                                                   | 2700<br>1220<br>8 1500 Nov 10, 20                        |                              |                       |              |                                       |                                     |                                               |                                                                             |                                                                                      | 1511<br>848<br>1890        | -7.639%<br>13.067%<br>60.851%                                                                                                                                                                                                                                                                                                                                                                                                                                                                                                                                                                                                                                                                                                                                                                                                                                                                                                                                                                                                                                                                                                                                                                                                                                                                                                                                                                                                                                                                                                                                                                                                                                                                                                                                                                                                                                                                                                                                                                                                                                                                                                  | -7.639%<br>13.333%<br>40.436% Oct Overall                          | 646.275%                                                                          | 430,278% <b>GO</b> 153,774%                                                                                                                                                                                                                                                                                                                                                                                                                                                                                                                                                                                                                                                                                                                                                                                                                                                                                                                                                                                                                                                                                                                                                                                                                                                                                                                                                                                                                                                                                                                                                                                                                                                                                                                                                                                                                                                                                                                                                                                                                                                                                                             |                                                                     |                                                                                                      |
| DCR<br>DASH                  | Nov 2, 2018 8:37<br>Nov 4, 2018 6:05                           | 630000<br>24400          | 573000 Nov 12, 201 23000 Closed at family Staplose after seating tile post 465 Closed at raing Staplose                                                                                                                                                                                                                                                                                                                                                                                                                                                                                                                                                                                                                                                                                                                                                                                                                                                                                                                                                                                                                                                                                                                                                                                                                                                                                                                                                                                                                                                                                                                                                                                                                                                                                                                                                                                                                                                                                                                                                                                                                        | 750000                                                      | 850000<br>18 32000                                                                      | 1100000<br>34000                                         | 55000                        | 13, 2010              |              |                                       |                                     |                                               |                                                                             | 2                                                                                    | 4600<br>7037               | -8.095%<br>10.807%                                                                                                                                                                                                                                                                                                                                                                                                                                                                                                                                                                                                                                                                                                                                                                                                                                                                                                                                                                                                                                                                                                                                                                                                                                                                                                                                                                                                                                                                                                                                                                                                                                                                                                                                                                                                                                                                                                                                                                                                                                                                                                             | -5.095% Nov Week 1<br>5.507%                                       | 58.184%                                                                           | 38.025% MANA 62.851%                                                                                                                                                                                                                                                                                                                                                                                                                                                                                                                                                                                                                                                                                                                                                                                                                                                                                                                                                                                                                                                                                                                                                                                                                                                                                                                                                                                                                                                                                                                                                                                                                                                                                                                                                                                                                                                                                                                                                                                                                                                                                                                    |                                                                     |                                                                                                      |
| YOYOW ONT                    | Nov 5, 2018 18:18<br>Nov 6, 2018 14:03<br>Nov 10, 2018 15:29   | 510<br>2600<br>2250      | 465 Chosed at training Stophous after reaching time profit 2489 Nov 11, 201 2187 New 10, 201                                                                                                                                                                                                                                                                                                                                                                                                                                                                                                                                                                                                                                                                                                                                                                                                                                                                                                                                                                                                                                                                                                                                                                                                                                                                                                                                                                                                                                                                                                                                                                                                                                                                                                                                                                                                                                                                                                                                                                                                                                   | 570 Nov 6, 201<br>0 LT<br>5 2450                            | 2000                                                                                    | 3400                                                     |                              |                       |              |                                       |                                     |                                               |                                                                             |                                                                                      | 587<br>2679<br>2311        | 15.098%<br>-4.269%<br>-2.800%                                                                                                                                                                                                                                                                                                                                                                                                                                                                                                                                                                                                                                                                                                                                                                                                                                                                                                                                                                                                                                                                                                                                                                                                                                                                                                                                                                                                                                                                                                                                                                                                                                                                                                                                                                                                                                                                                                                                                                                                                                                                                                  | 11.765%<br>-4.255% Nov Week 2<br>-2.800%                           | 21.636%                                                                           | 16.102% <b>YOYOW</b> 15.098%                                                                                                                                                                                                                                                                                                                                                                                                                                                                                                                                                                                                                                                                                                                                                                                                                                                                                                                                                                                                                                                                                                                                                                                                                                                                                                                                                                                                                                                                                                                                                                                                                                                                                                                                                                                                                                                                                                                                                                                                                                                                                                            |                                                                     |                                                                                                      |
| ADA<br>DOCK                  | Nov 11, 2018 17:17<br>Nov 13, 2018 4:56                        | 1190<br>400              | 1000 Nov 14, 201<br>365 Nov 14, 201                                                                                                                                                                                                                                                                                                                                                                                                                                                                                                                                                                                                                                                                                                                                                                                                                                                                                                                                                                                                                                                                                                                                                                                                                                                                                                                                                                                                                                                                                                                                                                                                                                                                                                                                                                                                                                                                                                                                                                                                                                                                                            | 1300<br>460                                                 | 1500                                                                                    | 2000<br>710                                              |                              |                       |              |                                       |                                     |                                               |                                                                             |                                                                                      | 1205<br>415                | -9.244%<br>-8.750%                                                                                                                                                                                                                                                                                                                                                                                                                                                                                                                                                                                                                                                                                                                                                                                                                                                                                                                                                                                                                                                                                                                                                                                                                                                                                                                                                                                                                                                                                                                                                                                                                                                                                                                                                                                                                                                                                                                                                                                                                                                                                                             | -9.244% your bay dog<br>-8.750%                                    | s loves acte                                                                      | not anymore                                                                                                                                                                                                                                                                                                                                                                                                                                                                                                                                                                                                                                                                                                                                                                                                                                                                                                                                                                                                                                                                                                                                                                                                                                                                                                                                                                                                                                                                                                                                                                                                                                                                                                                                                                                                                                                                                                                                                                                                                                                                                                                             |                                                                     |                                                                                                      |
| INS<br>STEEM<br>CMT          | Nov 15, 2018 12:07<br>Nov 16, 2018 16:11<br>Nov 17, 2018 12:36 | 710<br>1000<br>1140      | 655 Closed at training StopLose after reaching take profit.  955 Closed at training StopLose after reaching take profit.  1055 Nov 13, 201                                                                                                                                                                                                                                                                                                                                                                                                                                                                                                                                                                                                                                                                                                                                                                                                                                                                                                                                                                                                                                                                                                                                                                                                                                                                                                                                                                                                                                                                                                                                                                                                                                                                                                                                                                                                                                                                                                                                                                                     | 755 Nov 15, 201<br>1100 Nov 17, 201                         | 15 900<br>15 1300<br>1350                                                               | 1150<br>1600<br>1430                                     |                              |                       |              |                                       |                                     |                                               |                                                                             |                                                                                      | 813<br>1258<br>1183        | 14.507%<br>25.800%<br>-3.947%                                                                                                                                                                                                                                                                                                                                                                                                                                                                                                                                                                                                                                                                                                                                                                                                                                                                                                                                                                                                                                                                                                                                                                                                                                                                                                                                                                                                                                                                                                                                                                                                                                                                                                                                                                                                                                                                                                                                                                                                                                                                                                  | 6.338%<br>10.000% Nov Week 3<br>-3.947%                            | 19.513%                                                                           | -4.450% STEEM 25.800%                                                                                                                                                                                                                                                                                                                                                                                                                                                                                                                                                                                                                                                                                                                                                                                                                                                                                                                                                                                                                                                                                                                                                                                                                                                                                                                                                                                                                                                                                                                                                                                                                                                                                                                                                                                                                                                                                                                                                                                                                                                                                                                   |                                                                     |                                                                                                      |
| XEM<br>LINK                  | Nov 21, 2018 16:09<br>Nov 25, 2018 9:45<br>Nov 25, 2018 13:04  | 1800<br>6300             | 1600 Closed at testing StopLoss<br>after reaching take profit<br>5760 All Targets achieved                                                                                                                                                                                                                                                                                                                                                                                                                                                                                                                                                                                                                                                                                                                                                                                                                                                                                                                                                                                                                                                                                                                                                                                                                                                                                                                                                                                                                                                                                                                                                                                                                                                                                                                                                                                                                                                                                                                                                                                                                                     | 7000 Nov 25, 201                                            | 18 2050 Nov 26, 201<br>18 7650 Nov 26, 201<br>18 400 Nov 25, 201                        |                                                          | 2900                         |                       |              |                                       |                                     |                                               |                                                                             | 2                                                                                    | 2164<br>2500<br>573        | 20.222%<br>526.984%<br>43.250%                                                                                                                                                                                                                                                                                                                                                                                                                                                                                                                                                                                                                                                                                                                                                                                                                                                                                                                                                                                                                                                                                                                                                                                                                                                                                                                                                                                                                                                                                                                                                                                                                                                                                                                                                                                                                                                                                                                                                                                                                                                                                                 | 13.889% Nov Week 4<br>90.478%                                      | 16.275%                                                                           | 9.942% XEM 20.222%                                                                                                                                                                                                                                                                                                                                                                                                                                                                                                                                                                                                                                                                                                                                                                                                                                                                                                                                                                                                                                                                                                                                                                                                                                                                                                                                                                                                                                                                                                                                                                                                                                                                                                                                                                                                                                                                                                                                                                                                                                                                                                                      |                                                                     |                                                                                                      |
| TRX<br>GNT                   | Nov 25, 2018 13:04<br>Nov 27, 2018 16:42<br>Nov 30, 2018 10:17 | 400<br>310<br>2100       | 205 All Targets schieved<br>205 All Targets schieved<br>1900 Closes at teating Step polit<br>after reacting Step polit                                                                                                                                                                                                                                                                                                                                                                                                                                                                                                                                                                                                                                                                                                                                                                                                                                                                                                                                                                                                                                                                                                                                                                                                                                                                                                                                                                                                                                                                                                                                                                                                                                                                                                                                                                                                                                                                                                                                                                                                         | 323 Nov 28, 201<br>2370 Dec 2, 201                          | 18 340 Nov 28, 201<br>18 2500 Dec 2, 201                                                | 8 350 Nov 28, 20<br>8 2800                               | 5                            |                       |              |                                       |                                     |                                               |                                                                             |                                                                                      | 863<br>2740                | 178.387%<br>30.476%                                                                                                                                                                                                                                                                                                                                                                                                                                                                                                                                                                                                                                                                                                                                                                                                                                                                                                                                                                                                                                                                                                                                                                                                                                                                                                                                                                                                                                                                                                                                                                                                                                                                                                                                                                                                                                                                                                                                                                                                                                                                                                            | 43.250%<br>12.903% Nov Week 5<br>19.048% Nov Overall               | 779.097%<br>828.427%                                                              | 165.677% LINK 526.984%<br>179.170% LINK 526.984%                                                                                                                                                                                                                                                                                                                                                                                                                                                                                                                                                                                                                                                                                                                                                                                                                                                                                                                                                                                                                                                                                                                                                                                                                                                                                                                                                                                                                                                                                                                                                                                                                                                                                                                                                                                                                                                                                                                                                                                                                                                                                        |                                                                     |                                                                                                      |
| PHIX<br>LOOM                 | Dec 1, 2018 8:24<br>Dec 4, 2018 8:04<br>Dec 7, 2018 7:39       | 6550<br>265<br>1150      | 247 Dec 6, 201<br>1007 All Targets schieved                                                                                                                                                                                                                                                                                                                                                                                                                                                                                                                                                                                                                                                                                                                                                                                                                                                                                                                                                                                                                                                                                                                                                                                                                                                                                                                                                                                                                                                                                                                                                                                                                                                                                                                                                                                                                                                                                                                                                                                                                                                                                    | 295                                                         | 8500<br>325<br>18 1500 Dec 7, 201                                                       | 9500<br>395<br>8 1700 Mar 3, 20                          | 9                            |                       |              |                                       |                                     |                                               |                                                                             |                                                                                      | 275<br>2059                | -8.397%<br>-6.792%<br>79.043%                                                                                                                                                                                                                                                                                                                                                                                                                                                                                                                                                                                                                                                                                                                                                                                                                                                                                                                                                                                                                                                                                                                                                                                                                                                                                                                                                                                                                                                                                                                                                                                                                                                                                                                                                                                                                                                                                                                                                                                                                                                                                                  | -8.397%<br>-6.792%<br>47.826% Dec Week 1                           | 63.854%                                                                           | 32.637% <b>LDOM</b> 79.043%                                                                                                                                                                                                                                                                                                                                                                                                                                                                                                                                                                                                                                                                                                                                                                                                                                                                                                                                                                                                                                                                                                                                                                                                                                                                                                                                                                                                                                                                                                                                                                                                                                                                                                                                                                                                                                                                                                                                                                                                                                                                                                             |                                                                     |                                                                                                      |
| DOM<br>DND                   | Dec 9, 2018 10:21<br>Dec 11, 2018 8:03<br>Dec 11, 2018 9:06    |                          | 2848900 Dec 11, 201<br>12800 All Targets schieved<br>500 Closed at training StopLose                                                                                                                                                                                                                                                                                                                                                                                                                                                                                                                                                                                                                                                                                                                                                                                                                                                                                                                                                                                                                                                                                                                                                                                                                                                                                                                                                                                                                                                                                                                                                                                                                                                                                                                                                                                                                                                                                                                                                                                                                                           | 3400000                                                     | 4100000<br>18 150000 Dec 18, 201                                                        |                                                          | 2                            |                       |              |                                       |                                     |                                               |                                                                             |                                                                                      | 1340                       | -5.037%<br>256.548%                                                                                                                                                                                                                                                                                                                                                                                                                                                                                                                                                                                                                                                                                                                                                                                                                                                                                                                                                                                                                                                                                                                                                                                                                                                                                                                                                                                                                                                                                                                                                                                                                                                                                                                                                                                                                                                                                                                                                                                                                                                                                                            | -5.037%<br>33.333%<br>11.290% Dec Week 2                           | 267.479%                                                                          | 39,587% <b>CND</b> 256,548%                                                                                                                                                                                                                                                                                                                                                                                                                                                                                                                                                                                                                                                                                                                                                                                                                                                                                                                                                                                                                                                                                                                                                                                                                                                                                                                                                                                                                                                                                                                                                                                                                                                                                                                                                                                                                                                                                                                                                                                                                                                                                                             |                                                                     |                                                                                                      |
| ZIL<br>AST                   | Dec 15, 2018 16:16<br>Dec 17, 2018 4:48                        | 395<br>730               | after reacting take profit 374 All Targets achieved                                                                                                                                                                                                                                                                                                                                                                                                                                                                                                                                                                                                                                                                                                                                                                                                                                                                                                                                                                                                                                                                                                                                                                                                                                                                                                                                                                                                                                                                                                                                                                                                                                                                                                                                                                                                                                                                                                                                                                                                                                                                            | 420 Dec 18, 201<br>4 775 Dec 18, 201                        | 15000 Dec 18, 201 15 690 Dec 11, 201 15 497 Dec 23, 201 15 830 Dec 22, 201 16 1005 1200 | 5 568 Dec 29, 20<br>8 875 Jan 18, 20                     | 5                            |                       |              |                                       |                                     |                                               |                                                                             |                                                                                      | 719<br>670<br>1017         | 15.968%<br>69.620%<br>39.315%                                                                                                                                                                                                                                                                                                                                                                                                                                                                                                                                                                                                                                                                                                                                                                                                                                                                                                                                                                                                                                                                                                                                                                                                                                                                                                                                                                                                                                                                                                                                                                                                                                                                                                                                                                                                                                                                                                                                                                                                                                                                                                  | 43.797%<br>19.863%                                                 | 207.479%                                                                          | 39.567% BND 236.546%                                                                                                                                                                                                                                                                                                                                                                                                                                                                                                                                                                                                                                                                                                                                                                                                                                                                                                                                                                                                                                                                                                                                                                                                                                                                                                                                                                                                                                                                                                                                                                                                                                                                                                                                                                                                                                                                                                                                                                                                                                                                                                                    |                                                                     |                                                                                                      |
| WAN<br>NANO<br>MIOTA         | Dec 17, 2018 5:45<br>Dec 19, 2018 8:46<br>Dec 20, 2018 7:18    | 920<br>2500<br>7900      |                                                                                                                                                                                                                                                                                                                                                                                                                                                                                                                                                                                                                                                                                                                                                                                                                                                                                                                                                                                                                                                                                                                                                                                                                                                                                                                                                                                                                                                                                                                                                                                                                                                                                                                                                                                                                                                                                                                                                                                                                                                                                                                                | 995 Dec 21, 201<br>2800 Jan 23, 201<br>8500 Dec 20, 201     | 1085<br>10 3200<br>16 10500                                                             | 1490<br>4980<br>18800                                    |                              |                       |              |                                       |                                     |                                               |                                                                             |                                                                                      | 1087<br>2976<br>2100       | 18.152%<br>19.040%<br>27.848%                                                                                                                                                                                                                                                                                                                                                                                                                                                                                                                                                                                                                                                                                                                                                                                                                                                                                                                                                                                                                                                                                                                                                                                                                                                                                                                                                                                                                                                                                                                                                                                                                                                                                                                                                                                                                                                                                                                                                                                                                                                                                                  | 8.152%<br>12.000%<br>7.595%                                        |                                                                                   |                                                                                                                                                                                                                                                                                                                                                                                                                                                                                                                                                                                                                                                                                                                                                                                                                                                                                                                                                                                                                                                                                                                                                                                                                                                                                                                                                                                                                                                                                                                                                                                                                                                                                                                                                                                                                                                                                                                                                                                                                                                                                                                                         |                                                                     |                                                                                                      |
| GO<br>XLM                    | Dec 21, 2018 5:08<br>Dec 23, 2018 9:25<br>Dec 27, 2018 9:53    | 655<br>3100              | after resolving take profit.  2205 Chosed at tearing timpscore after resolving take profit.  7200 Chosed at tearing timpscore after resolving take profit.  605 Chosed at tearing timpscore after resolving take profit.  2048 Chosed at tearing timpscore after resolving take profit.  2048 Chosed at tearing timpscore after resolving take profit.  All Targets archieves con-                                                                                                                                                                                                                                                                                                                                                                                                                                                                                                                                                                                                                                                                                                                                                                                                                                                                                                                                                                                                                                                                                                                                                                                                                                                                                                                                                                                                                                                                                                                                                                                                                                                                                                                                             | 700 Dec 23, 201                                             | 15 760                                                                                  | 3780                                                     |                              |                       |              |                                       |                                     |                                               |                                                                             |                                                                                      | 735<br>3393                | 12.214%<br>9.452%<br>21.189%                                                                                                                                                                                                                                                                                                                                                                                                                                                                                                                                                                                                                                                                                                                                                                                                                                                                                                                                                                                                                                                                                                                                                                                                                                                                                                                                                                                                                                                                                                                                                                                                                                                                                                                                                                                                                                                                                                                                                                                                                                                                                                   | 5.870% Dec Week 3<br>5.161%<br>18.290%                             | 186.189%                                                                          | 98.278% <b>ZE.</b> 69.620%                                                                                                                                                                                                                                                                                                                                                                                                                                                                                                                                                                                                                                                                                                                                                                                                                                                                                                                                                                                                                                                                                                                                                                                                                                                                                                                                                                                                                                                                                                                                                                                                                                                                                                                                                                                                                                                                                                                                                                                                                                                                                                              |                                                                     |                                                                                                      |
| ZDC<br>DASH                  | Dec 28, 2018 12:31<br>Dec 29, 2018 8:13                        | 15700<br>2100000         | 14990 Dec 31, 201<br>1997000 Jan 8, 201                                                                                                                                                                                                                                                                                                                                                                                                                                                                                                                                                                                                                                                                                                                                                                                                                                                                                                                                                                                                                                                                                                                                                                                                                                                                                                                                                                                                                                                                                                                                                                                                                                                                                                                                                                                                                                                                                                                                                                                                                                                                                        | 8 16940<br>9 2350000                                        | 18354<br>2536500                                                                        | 20000<br>2700000                                         |                              |                       |              |                                       |                                     |                                               |                                                                             | 219                                                                                  | 3300                       | -4.522%<br>-4.905%                                                                                                                                                                                                                                                                                                                                                                                                                                                                                                                                                                                                                                                                                                                                                                                                                                                                                                                                                                                                                                                                                                                                                                                                                                                                                                                                                                                                                                                                                                                                                                                                                                                                                                                                                                                                                                                                                                                                                                                                                                                                                                             | -4.522% Dec Week 4<br>-4.905% Dec Overall                          | 26.118%<br>538.736%                                                               | 18.932% <b>ETHH19</b> 21.189%<br>184.528% <b>ZR.</b> 69.620%                                                                                                                                                                                                                                                                                                                                                                                                                                                                                                                                                                                                                                                                                                                                                                                                                                                                                                                                                                                                                                                                                                                                                                                                                                                                                                                                                                                                                                                                                                                                                                                                                                                                                                                                                                                                                                                                                                                                                                                                                                                                            |                                                                     |                                                                                                      |
| XMR<br>POA<br>YOYOW          | Jan 2, 2019 5:22<br>Jan 4, 2019 10:39<br>Jan 6, 2019 14:27     | 1250000<br>725<br>370    | 1145000 Closed at training StopLoss<br>after reacting time posts<br>(200 after reacting time posts<br>after reacting time posts<br>343 All Targets achieved                                                                                                                                                                                                                                                                                                                                                                                                                                                                                                                                                                                                                                                                                                                                                                                                                                                                                                                                                                                                                                                                                                                                                                                                                                                                                                                                                                                                                                                                                                                                                                                                                                                                                                                                                                                                                                                                                                                                                                    |                                                             | 19 925 Jan 19, 201<br>19 425 Jan 15, 201                                                | 9 1050<br>9 1050<br>9 494 Jan 22, 20                     | 9                            |                       |              |                                       |                                     |                                               |                                                                             |                                                                                      | 1020<br>589                | 18.400%<br>40.690%<br>59.189%                                                                                                                                                                                                                                                                                                                                                                                                                                                                                                                                                                                                                                                                                                                                                                                                                                                                                                                                                                                                                                                                                                                                                                                                                                                                                                                                                                                                                                                                                                                                                                                                                                                                                                                                                                                                                                                                                                                                                                                                                                                                                                  | 16.000% 2019<br>27.585% Jan Week 1<br>33.514%                      | 52-104-543%<br>54-185%                                                            | 33,669,733% <b>YOYOW</b> 59,189% 38,681% <b>POA</b> 40,690%                                                                                                                                                                                                                                                                                                                                                                                                                                                                                                                                                                                                                                                                                                                                                                                                                                                                                                                                                                                                                                                                                                                                                                                                                                                                                                                                                                                                                                                                                                                                                                                                                                                                                                                                                                                                                                                                                                                                                                                                                                                                             |                                                                     |                                                                                                      |
| POE<br>NEO<br>KEY            | Jan 7, 2019 12:05<br>Jan 8, 2019 10:54<br>Jan 9, 2019 6:32     | 143<br>223000<br>74      | 343 All Targets schleved<br>134 Coned at testing timp.com<br>siber meeting timp.com<br>204800 Coned at testing timp.com<br>siber meeting timp.com<br>of All Targets schleved                                                                                                                                                                                                                                                                                                                                                                                                                                                                                                                                                                                                                                                                                                                                                                                                                                                                                                                                                                                                                                                                                                                                                                                                                                                                                                                                                                                                                                                                                                                                                                                                                                                                                                                                                                                                                                                                                                                                                   | 156 (151) Jan 9, 201<br>232500 Jan 9, 201                   | 165<br>19 254000                                                                        | 170                                                      |                              |                       |              |                                       |                                     |                                               |                                                                             |                                                                                      | 162                        | 13.287%<br>7.982%<br>18.919%                                                                                                                                                                                                                                                                                                                                                                                                                                                                                                                                                                                                                                                                                                                                                                                                                                                                                                                                                                                                                                                                                                                                                                                                                                                                                                                                                                                                                                                                                                                                                                                                                                                                                                                                                                                                                                                                                                                                                                                                                                                                                                   | 5.594%<br>4.260%<br>18.919%                                        |                                                                                   |                                                                                                                                                                                                                                                                                                                                                                                                                                                                                                                                                                                                                                                                                                                                                                                                                                                                                                                                                                                                                                                                                                                                                                                                                                                                                                                                                                                                                                                                                                                                                                                                                                                                                                                                                                                                                                                                                                                                                                                                                                                                                                                                         |                                                                     |                                                                                                      |
| KEY<br>VET<br>MTH            | Jan 11, 2019 16:06<br>Jan 14, 2019 7:46                        | 74<br>108<br>420         | 95 All Targets achieved                                                                                                                                                                                                                                                                                                                                                                                                                                                                                                                                                                                                                                                                                                                                                                                                                                                                                                                                                                                                                                                                                                                                                                                                                                                                                                                                                                                                                                                                                                                                                                                                                                                                                                                                                                                                                                                                                                                                                                                                                                                                                                        | 1 115 Jan 17, 201<br>4 438 Jan 14, 201                      | 19 119 Jan 17, 201                                                                      | 9 489 Jan 15 20                                          | 9                            |                       |              |                                       |                                     |                                               |                                                                             |                                                                                      | 158                        | 45.295%<br>34.752%                                                                                                                                                                                                                                                                                                                                                                                                                                                                                                                                                                                                                                                                                                                                                                                                                                                                                                                                                                                                                                                                                                                                                                                                                                                                                                                                                                                                                                                                                                                                                                                                                                                                                                                                                                                                                                                                                                                                                                                                                                                                                                             | 19.444% Jan Week 2<br>16.429%                                      | 145.673%                                                                          | 81.751% <b>YOYOW</b> 59.189%                                                                                                                                                                                                                                                                                                                                                                                                                                                                                                                                                                                                                                                                                                                                                                                                                                                                                                                                                                                                                                                                                                                                                                                                                                                                                                                                                                                                                                                                                                                                                                                                                                                                                                                                                                                                                                                                                                                                                                                                                                                                                                            |                                                                     |                                                                                                      |
| ELF<br>MDA<br>NAS            | Jan 14, 2019 10:36<br>Jan 16, 2019 15:46<br>Jan 17, 2019 8:10  | 2000<br>19000<br>1530    | 2005 All Targets achieved<br>17900 All Targets achieved<br>premium All Targets achieved                                                                                                                                                                                                                                                                                                                                                                                                                                                                                                                                                                                                                                                                                                                                                                                                                                                                                                                                                                                                                                                                                                                                                                                                                                                                                                                                                                                                                                                                                                                                                                                                                                                                                                                                                                                                                                                                                                                                                                                                                                        | 1 19950 Jan 16, 201<br>1 1995 Jan 18, 201                   | 19 3236 Jan 16, 201<br>19 20729 Jan 16, 201<br>19 1691 Feb 22, 201<br>19 3820           | 9 3395 Jan 24, 20                                        | 9                            |                       |              | H                                     |                                     |                                               |                                                                             | - 4                                                                                  | 4547<br>0000<br>2580       | 69.476%<br>110.526%<br>68.627%                                                                                                                                                                                                                                                                                                                                                                                                                                                                                                                                                                                                                                                                                                                                                                                                                                                                                                                                                                                                                                                                                                                                                                                                                                                                                                                                                                                                                                                                                                                                                                                                                                                                                                                                                                                                                                                                                                                                                                                                                                                                                                 | 18.741%<br>15.000%<br>21.895%                                      |                                                                                   |                                                                                                                                                                                                                                                                                                                                                                                                                                                                                                                                                                                                                                                                                                                                                                                                                                                                                                                                                                                                                                                                                                                                                                                                                                                                                                                                                                                                                                                                                                                                                                                                                                                                                                                                                                                                                                                                                                                                                                                                                                                                                                                                         |                                                                     |                                                                                                      |
| UA<br>PPT                    | Jan 17, 2019 9:47<br>Jan 19, 2019 15:15<br>Jan 21, 2019 8:36   | 5380<br>8700<br>5650     | after reacting take profit.                                                                                                                                                                                                                                                                                                                                                                                                                                                                                                                                                                                                                                                                                                                                                                                                                                                                                                                                                                                                                                                                                                                                                                                                                                                                                                                                                                                                                                                                                                                                                                                                                                                                                                                                                                                                                                                                                                                                                                                                                                                                                                    | 3530 Jan 23, 201<br>9170 Jan 20, 201<br>3825 Jan 21, 201    | 9870                                                                                    | 4170<br>10650<br>9 4527                                  |                              |                       |              |                                       |                                     |                                               |                                                                             |                                                                                      | 3549<br>3750<br>4157       | 7.959%<br>12.069%<br>13.890%                                                                                                                                                                                                                                                                                                                                                                                                                                                                                                                                                                                                                                                                                                                                                                                                                                                                                                                                                                                                                                                                                                                                                                                                                                                                                                                                                                                                                                                                                                                                                                                                                                                                                                                                                                                                                                                                                                                                                                                                                                                                                                   | 4.438% Jan Week 3<br>5.402%<br>12.630%                             | 291.350%                                                                          | 76.503% ELF 69.476%                                                                                                                                                                                                                                                                                                                                                                                                                                                                                                                                                                                                                                                                                                                                                                                                                                                                                                                                                                                                                                                                                                                                                                                                                                                                                                                                                                                                                                                                                                                                                                                                                                                                                                                                                                                                                                                                                                                                                                                                                                                                                                                     |                                                                     |                                                                                                      |
| XEM<br>GAS                   | Jan 21, 2019 10:09<br>Jan 22, 2019 12:24                       | 1540                     | 7900 Mer recorns also profit 3430 School of Loany Belgiutor 1886 price Jan 23, 201 547 (500) Jan 23, 201 3486 School of Loany Belgiutor also recorning Belgiutor also recorning the profit                                                                                                                                                                                                                                                                                                                                                                                                                                                                                                                                                                                                                                                                                                                                                                                                                                                                                                                                                                                                                                                                                                                                                                                                                                                                                                                                                                                                                                                                                                                                                                                                                                                                                                                                                                                                                                                                                                                                     | 9 1625<br>9 629                                             | 1672<br>647                                                                             | 1775<br>768                                              |                              |                       |              |                                       |                                     |                                               |                                                                             |                                                                                      | 624                        | 0.000%                                                                                                                                                                                                                                                                                                                                                                                                                                                                                                                                                                                                                                                                                                                                                                                                                                                                                                                                                                                                                                                                                                                                                                                                                                                                                                                                                                                                                                                                                                                                                                                                                                                                                                                                                                                                                                                                                                                                                                                                                                                                                                                         | 0.000% Jan 23 12:16<br>potential imp<br>0.000% (price wise). I     | Guys lets be cautious a<br>act of this newly release<br>a my opinion very risky t | nd move our stops for all coins to "bree<br>on a stop of the ETF and the swen is<br>not ask of the swent stop of the swent swent is<br>the swent sw | k-even" stop or ben<br>but it can have a ne<br>me to this decision. | eath entry levels. we do not know the<br>gative impact on the entire market<br>- VP Service Telegram |
| KNC<br>SUB<br>POWR           | Jan 24, 2019 8:58<br>Jan 25, 2019 18:59<br>Jan 30, 2019 9:39   | 3800<br>1310<br>2400     | 3465 Conset at training SimpLose after reaching time point.  1187 Jan 22, 201 2220 Jan 31, 201 109500 Feb 6, 201                                                                                                                                                                                                                                                                                                                                                                                                                                                                                                                                                                                                                                                                                                                                                                                                                                                                                                                                                                                                                                                                                                                                                                                                                                                                                                                                                                                                                                                                                                                                                                                                                                                                                                                                                                                                                                                                                                                                                                                                               | 9950 Jan 24, 201<br>1393<br>2490                            | 1491                                                                                    | 4780<br>1648<br>2830                                     |                              |                       |              |                                       |                                     |                                               |                                                                             |                                                                                      | 4080<br>1364<br>2450       | 7.368%<br>-9.389%<br>-7.500%                                                                                                                                                                                                                                                                                                                                                                                                                                                                                                                                                                                                                                                                                                                                                                                                                                                                                                                                                                                                                                                                                                                                                                                                                                                                                                                                                                                                                                                                                                                                                                                                                                                                                                                                                                                                                                                                                                                                                                                                                                                                                                   | 4.737% Jan Week 4<br>-9.389% Jan Overall<br>-7.500% Feb Week 1     | 23.938%<br>512.551%<br>-7.500%                                                    | 13.380% PPT 13.890%<br>207.701%<br>-7.500% POWR -7.500%                                                                                                                                                                                                                                                                                                                                                                                                                                                                                                                                                                                                                                                                                                                                                                                                                                                                                                                                                                                                                                                                                                                                                                                                                                                                                                                                                                                                                                                                                                                                                                                                                                                                                                                                                                                                                                                                                                                                                                                                                                                                                 |                                                                     |                                                                                                      |
| SYS<br>XLM                   | Feb 2, 2019 15:46<br>Feb 4, 2019 7:02<br>Feb 8, 2019 7:46      | 187000<br>1220<br>2240   | 1120 Feb 6, 201 1120 Closed at having StopLose after reaching take polit 1975 All Targets achieved                                                                                                                                                                                                                                                                                                                                                                                                                                                                                                                                                                                                                                                                                                                                                                                                                                                                                                                                                                                                                                                                                                                                                                                                                                                                                                                                                                                                                                                                                                                                                                                                                                                                                                                                                                                                                                                                                                                                                                                                                             | 1273 Esh 4 201                                              | 208700<br>12 1330                                                                       | 227700<br>1485<br>9 2868 Mar 13, 20                      | 2                            |                       |              |                                       |                                     |                                               |                                                                             | 18                                                                                   | 5490<br>1273<br>2978       | -9.358%<br>4.344%<br>32.946%                                                                                                                                                                                                                                                                                                                                                                                                                                                                                                                                                                                                                                                                                                                                                                                                                                                                                                                                                                                                                                                                                                                                                                                                                                                                                                                                                                                                                                                                                                                                                                                                                                                                                                                                                                                                                                                                                                                                                                                                                                                                                                   | -9.358% this coin mod<br>4.344%<br>28.036% Feb Week 2              |                                                                                   | hanks csw, very cool                                                                                                                                                                                                                                                                                                                                                                                                                                                                                                                                                                                                                                                                                                                                                                                                                                                                                                                                                                                                                                                                                                                                                                                                                                                                                                                                                                                                                                                                                                                                                                                                                                                                                                                                                                                                                                                                                                                                                                                                                                                                                                                    |                                                                     |                                                                                                      |
| ETH<br>ICX                   | Feb 11, 2019 11:06<br>Feb 11, 2019 12:32                       | 3300000<br>6100          | 2955000 Closed at training StopLose 2955000 All Targets schieved 29500 Closed at training StopLose after macking the politic                                                                                                                                                                                                                                                                                                                                                                                                                                                                                                                                                                                                                                                                                                                                                                                                                                                                                                                                                                                                                                                                                                                                                                                                                                                                                                                                                                                                                                                                                                                                                                                                                                                                                                                                                                                                                                                                                                                                                                                                   | 3480000 Feb 17, 201<br>d 6460 Feb 12, 201                   | 19 3650000 Feb 17, 201<br>19 6650 Feb 24, 201<br>19 11950 Feb 23, 201                   | 9 3860000 Feb 23, 20                                     | 9 premium                    |                       |              |                                       |                                     |                                               |                                                                             | 398                                                                                  | 9000                       | 20.758%<br>62.295%                                                                                                                                                                                                                                                                                                                                                                                                                                                                                                                                                                                                                                                                                                                                                                                                                                                                                                                                                                                                                                                                                                                                                                                                                                                                                                                                                                                                                                                                                                                                                                                                                                                                                                                                                                                                                                                                                                                                                                                                                                                                                                             | 16.970%                                                            |                                                                                   |                                                                                                                                                                                                                                                                                                                                                                                                                                                                                                                                                                                                                                                                                                                                                                                                                                                                                                                                                                                                                                                                                                                                                                                                                                                                                                                                                                                                                                                                                                                                                                                                                                                                                                                                                                                                                                                                                                                                                                                                                                                                                                                                         |                                                                     |                                                                                                      |
| MTC<br>MP                    | Feb 15, 2019 17:50<br>Feb 18, 2019 13:45<br>Feb 19, 2019 9:19  | premium                  | 25450 All Targets achieved                                                                                                                                                                                                                                                                                                                                                                                                                                                                                                                                                                                                                                                                                                                                                                                                                                                                                                                                                                                                                                                                                                                                                                                                                                                                                                                                                                                                                                                                                                                                                                                                                                                                                                                                                                                                                                                                                                                                                                                                                                                                                                     | 29450 Feb 15, 201                                           | 19 30000 Feb 18, 201                                                                    | 9 31900 Mar 3, 20                                        | 9 pember                     |                       |              |                                       |                                     |                                               |                                                                             |                                                                                      | 3890                       | 27.431%<br>90.750%                                                                                                                                                                                                                                                                                                                                                                                                                                                                                                                                                                                                                                                                                                                                                                                                                                                                                                                                                                                                                                                                                                                                                                                                                                                                                                                                                                                                                                                                                                                                                                                                                                                                                                                                                                                                                                                                                                                                                                                                                                                                                                             | 13.929%                                                            | 110.484%                                                                          | 64.729% NOX 62.299%                                                                                                                                                                                                                                                                                                                                                                                                                                                                                                                                                                                                                                                                                                                                                                                                                                                                                                                                                                                                                                                                                                                                                                                                                                                                                                                                                                                                                                                                                                                                                                                                                                                                                                                                                                                                                                                                                                                                                                                                                                                                                                                     |                                                                     |                                                                                                      |
| QKC<br>ARN<br>XRP/USDT       | Feb 21, 2019 16:17<br>Feb 22, 2019 6:21<br>Feb 25, 2019 11:20  | 835<br>7550              | long-term     Vp Closed at tuning StepLose after reacting take posts.     6880 All Targets achieved.     long-term                                                                                                                                                                                                                                                                                                                                                                                                                                                                                                                                                                                                                                                                                                                                                                                                                                                                                                                                                                                                                                                                                                                                                                                                                                                                                                                                                                                                                                                                                                                                                                                                                                                                                                                                                                                                                                                                                                                                                                                                             | 1 7880 Feb 25, 201<br>0.5 Jun 22, 201                       | 10 924 Mar 9, 201<br>19 8090 Feb 25, 201<br>19 0.75                                     | 9 8680 Mar 10, 20                                        |                              |                       |              |                                       |                                     |                                               |                                                                             |                                                                                      | 1036<br>3649<br>2999       | 24.072%<br>80.781%<br>53.880%                                                                                                                                                                                                                                                                                                                                                                                                                                                                                                                                                                                                                                                                                                                                                                                                                                                                                                                                                                                                                                                                                                                                                                                                                                                                                                                                                                                                                                                                                                                                                                                                                                                                                                                                                                                                                                                                                                                                                                                                                                                                                                  | 18.563%<br>14.967% Feb Week 4<br>50.866%                           | 195.603%                                                                          | 47.458% WTG 90.750%                                                                                                                                                                                                                                                                                                                                                                                                                                                                                                                                                                                                                                                                                                                                                                                                                                                                                                                                                                                                                                                                                                                                                                                                                                                                                                                                                                                                                                                                                                                                                                                                                                                                                                                                                                                                                                                                                                                                                                                                                                                                                                                     |                                                                     |                                                                                                      |
| SRP/USDT<br>GO<br>NAS<br>ZRX | Feb 25, 2019 11:07<br>Feb 25, 2019 21:10                       | 510<br>1575              | 445 All Targets achieved                                                                                                                                                                                                                                                                                                                                                                                                                                                                                                                                                                                                                                                                                                                                                                                                                                                                                                                                                                                                                                                                                                                                                                                                                                                                                                                                                                                                                                                                                                                                                                                                                                                                                                                                                                                                                                                                                                                                                                                                                                                                                                       | 537 Feb 28, 201                                             | 19 537 Mar 1, 201<br>19 1688 Mar 8, 201                                                 | 9 590 Mar 1, 20<br>9 1788 Mar 9, 20                      | 9 690 Mar<br>9               | 16, 2019              |              |                                       |                                     |                                               |                                                                             |                                                                                      | 870<br>2580                | 70.588%<br>63.810%                                                                                                                                                                                                                                                                                                                                                                                                                                                                                                                                                                                                                                                                                                                                                                                                                                                                                                                                                                                                                                                                                                                                                                                                                                                                                                                                                                                                                                                                                                                                                                                                                                                                                                                                                                                                                                                                                                                                                                                                                                                                                                             | 35.294%<br>13.524% Feb Overall                                     | 549.082%                                                                          | 250.123% ARN 80.781%                                                                                                                                                                                                                                                                                                                                                                                                                                                                                                                                                                                                                                                                                                                                                                                                                                                                                                                                                                                                                                                                                                                                                                                                                                                                                                                                                                                                                                                                                                                                                                                                                                                                                                                                                                                                                                                                                                                                                                                                                                                                                                                    |                                                                     |                                                                                                      |
| ZRX<br>DOCK<br>VIIS          | Feb 27, 2019 18:16<br>Mar 3, 2019 13:51<br>Mar 4, 2019 12:51   | 6500<br>258<br>642       | 5850 All Targets achieved<br>234 All Targets achieved<br>587 All Targets achieved                                                                                                                                                                                                                                                                                                                                                                                                                                                                                                                                                                                                                                                                                                                                                                                                                                                                                                                                                                                                                                                                                                                                                                                                                                                                                                                                                                                                                                                                                                                                                                                                                                                                                                                                                                                                                                                                                                                                                                                                                                              | 5780 Feb 28, 201<br>269 Mar 3, 201                          | 19 6970 Mar 10, 201<br>19 286 Mar 3, 201<br>19 695 Mar 10, 201                          | 9 7490 Mar 25, 20<br>9 310 Mar 3, 20<br>9 747 Mar 15, 20 | 9                            |                       |              | H                                     |                                     |                                               |                                                                             |                                                                                      | 1241<br>435<br>1524        | 26.785%<br>68.605%<br>137.383%                                                                                                                                                                                                                                                                                                                                                                                                                                                                                                                                                                                                                                                                                                                                                                                                                                                                                                                                                                                                                                                                                                                                                                                                                                                                                                                                                                                                                                                                                                                                                                                                                                                                                                                                                                                                                                                                                                                                                                                                                                                                                                 | 15.231% Mar Week 1<br>20.155%<br>16.355%                           | 215.063%                                                                          | 114.915% NAS 63.810%                                                                                                                                                                                                                                                                                                                                                                                                                                                                                                                                                                                                                                                                                                                                                                                                                                                                                                                                                                                                                                                                                                                                                                                                                                                                                                                                                                                                                                                                                                                                                                                                                                                                                                                                                                                                                                                                                                                                                                                                                                                                                                                    |                                                                     |                                                                                                      |
| GNT<br>XMR<br>NULS           | Mar 6, 2019 8:50<br>Mar 6, 2019 17:28<br>Mar 8, 2019 14:25     | 1700<br>1296000<br>11000 | 1547 All Targets achieved<br>1148700 Closed at training StopLose<br>after reaching take picts<br>9040 All Targets achieved                                                                                                                                                                                                                                                                                                                                                                                                                                                                                                                                                                                                                                                                                                                                                                                                                                                                                                                                                                                                                                                                                                                                                                                                                                                                                                                                                                                                                                                                                                                                                                                                                                                                                                                                                                                                                                                                                                                                                                                                     | 1789 Mar 7, 201                                             | 19 1849 Mar 10, 201                                                                     | 9 1974 Mar 12, 20<br>9 1445000 Arr 1 20                  | 9 1744900                    | 9 2012                |              |                                       |                                     |                                               |                                                                             | 140                                                                                  | 2361                       | 38.882%<br>14.198%<br>107.355%                                                                                                                                                                                                                                                                                                                                                                                                                                                                                                                                                                                                                                                                                                                                                                                                                                                                                                                                                                                                                                                                                                                                                                                                                                                                                                                                                                                                                                                                                                                                                                                                                                                                                                                                                                                                                                                                                                                                                                                                                                                                                                 | 16.118%<br>11.497%<br>25.864% Mar Week 2                           | 366.422%                                                                          | 89.988% <b>VIB</b> 137.383%                                                                                                                                                                                                                                                                                                                                                                                                                                                                                                                                                                                                                                                                                                                                                                                                                                                                                                                                                                                                                                                                                                                                                                                                                                                                                                                                                                                                                                                                                                                                                                                                                                                                                                                                                                                                                                                                                                                                                                                                                                                                                                             |                                                                     |                                                                                                      |
| MFT<br>SC                    | Mar 10, 2019 12:53<br>Mar 12, 2019 19:22                       | 77<br>68                 | 70 All Targets achieved<br>50 Count at tuning Stophous<br>after meeting line profit.                                                                                                                                                                                                                                                                                                                                                                                                                                                                                                                                                                                                                                                                                                                                                                                                                                                                                                                                                                                                                                                                                                                                                                                                                                                                                                                                                                                                                                                                                                                                                                                                                                                                                                                                                                                                                                                                                                                                                                                                                                           | 80 Mar 10, 201<br>72 Mar 12, 201                            | 19 11960 Mar 9, 201<br>19 85 Mar 18, 201<br>19 76                                       | 9 12450 Mar 9, 20<br>9 88 Mar 19, 20<br>85               | 9 13845 Ma<br>9 94 Mar<br>95 | 19, 2019              |              |                                       |                                     |                                               |                                                                             | 2                                                                                    | 98<br>74                   | 27.273%<br>8.824%                                                                                                                                                                                                                                                                                                                                                                                                                                                                                                                                                                                                                                                                                                                                                                                                                                                                                                                                                                                                                                                                                                                                                                                                                                                                                                                                                                                                                                                                                                                                                                                                                                                                                                                                                                                                                                                                                                                                                                                                                                                                                                              | 22.078%<br>5.882%                                                  |                                                                                   |                                                                                                                                                                                                                                                                                                                                                                                                                                                                                                                                                                                                                                                                                                                                                                                                                                                                                                                                                                                                                                                                                                                                                                                                                                                                                                                                                                                                                                                                                                                                                                                                                                                                                                                                                                                                                                                                                                                                                                                                                                                                                                                                         |                                                                     |                                                                                                      |
| STORM<br>NANO<br>DCR         | Mar 14, 2019 12:55<br>Mar 16, 2019 12:00<br>Mar 20, 2019 12:02 | 83<br>24700<br>465000    | 74 Closed at training StopLose<br>after reacting time point<br>2189 All Targets archieved<br>427900 Closed at turing StopLose                                                                                                                                                                                                                                                                                                                                                                                                                                                                                                                                                                                                                                                                                                                                                                                                                                                                                                                                                                                                                                                                                                                                                                                                                                                                                                                                                                                                                                                                                                                                                                                                                                                                                                                                                                                                                                                                                                                                                                                                  | 88 Mar 14, 201<br>4 25900 Mar 31, 201<br>482500 Mar 25, 201 | 19 93 Mar 14, 201<br>19 26900 Mar 31, 201                                               | 9 98<br>9 28400 Apr 1, 20<br>9 545000                    | 9 52500 Ap                   | 6, 2019               |              |                                       |                                     |                                               |                                                                             |                                                                                      | 96<br>5690<br>8000         | 15.663%<br>44.494%<br>13.548%                                                                                                                                                                                                                                                                                                                                                                                                                                                                                                                                                                                                                                                                                                                                                                                                                                                                                                                                                                                                                                                                                                                                                                                                                                                                                                                                                                                                                                                                                                                                                                                                                                                                                                                                                                                                                                                                                                                                                                                                                                                                                                  | 12.048% Mar Week 3<br>32.794%<br>9.570% Mar Week 4                 | 51.759%<br>58.042%                                                                | 40.008% <b>STORM</b> 15.863%<br>42.363% <b>DCR</b> 13.548%                                                                                                                                                                                                                                                                                                                                                                                                                                                                                                                                                                                                                                                                                                                                                                                                                                                                                                                                                                                                                                                                                                                                                                                                                                                                                                                                                                                                                                                                                                                                                                                                                                                                                                                                                                                                                                                                                                                                                                                                                                                                              |                                                                     |                                                                                                      |
| XIIT short #5s<br>EOS        | Mar 23, 2019 13:59<br>Mar 25, 2019 16:17<br>Mar 25, 2019 14:35 | 3938.68<br>92500         | 74 alter misching take potet. 2189 All Targets achieved. 407900 Older atteining time potet. 2000.99 Older atteining time potet. 81900 Older atteining time potet. attein maching time potet. 81900 Older atteining time potet.                                                                                                                                                                                                                                                                                                                                                                                                                                                                                                                                                                                                                                                                                                                                                                                                                                                                                                                                                                                                                                                                                                                                                                                                                                                                                                                                                                                                                                                                                                                                                                                                                                                                                                                                                                                                                                                                                                 | 2000 Mar 25, 201<br>27520 Mar 25, 201                       | 19 509500 Mar 31, 201<br>3850<br>19 102250 Mar 25, 201                                  | 119500                                                   | 139500                       |                       |              |                                       |                                     |                                               |                                                                             | 385                                                                                  | 8.08<br>4780               | 10.232%                                                                                                                                                                                                                                                                                                                                                                                                                                                                                                                                                                                                                                                                                                                                                                                                                                                                                                                                                                                                                                                                                                                                                                                                                                                                                                                                                                                                                                                                                                                                                                                                                                                                                                                                                                                                                                                                                                                                                                                                                                                                                                                        | 4.910%<br>10.541% Mar Week 5                                       | 24.086%                                                                           | 10.541% <b>EOS</b> 24.085%                                                                                                                                                                                                                                                                                                                                                                                                                                                                                                                                                                                                                                                                                                                                                                                                                                                                                                                                                                                                                                                                                                                                                                                                                                                                                                                                                                                                                                                                                                                                                                                                                                                                                                                                                                                                                                                                                                                                                                                                                                                                                                              |                                                                     |                                                                                                      |
| MTL<br>MTH                   | Mar 30, 2019 11:57<br>Apr 3, 2019 19:56                        | 105000<br>986<br>522     | 875 All Targets achieved<br>449 Count at tuning StopLoss<br>after reaching time profit                                                                                                                                                                                                                                                                                                                                                                                                                                                                                                                                                                                                                                                                                                                                                                                                                                                                                                                                                                                                                                                                                                                                                                                                                                                                                                                                                                                                                                                                                                                                                                                                                                                                                                                                                                                                                                                                                                                                                                                                                                         | 1042 Mar 30, 201<br>537 Apr 3, 201                          | 19 557 Apr 4, 201                                                                       | 124500<br>9 1190 Mar 31, 20<br>9 590                     | 134850<br>9 1291 Mar<br>645  | 11, 2019              |              |                                       |                                     |                                               |                                                                             |                                                                                      | 1858<br>566                | -10.590%<br>88.438%<br>8.429%                                                                                                                                                                                                                                                                                                                                                                                                                                                                                                                                                                                                                                                                                                                                                                                                                                                                                                                                                                                                                                                                                                                                                                                                                                                                                                                                                                                                                                                                                                                                                                                                                                                                                                                                                                                                                                                                                                                                                                                                                                                                                                  | -10.590%<br>30.933% Mar Overall<br>6.705%                          | 588.389%                                                                          | 208.154% <b>VID</b> 137.383%                                                                                                                                                                                                                                                                                                                                                                                                                                                                                                                                                                                                                                                                                                                                                                                                                                                                                                                                                                                                                                                                                                                                                                                                                                                                                                                                                                                                                                                                                                                                                                                                                                                                                                                                                                                                                                                                                                                                                                                                                                                                                                            |                                                                     |                                                                                                      |
| CVC<br>LRC<br>XVG            | Apr 4, 2019 20:35<br>Apr 5, 2019 20:43<br>Apr 9, 2019 13:39    | 1800<br>1770<br>187      | 1579 Closed at training StopLoss<br>after reacting take profit<br>165 Apr 15, 201                                                                                                                                                                                                                                                                                                                                                                                                                                                                                                                                                                                                                                                                                                                                                                                                                                                                                                                                                                                                                                                                                                                                                                                                                                                                                                                                                                                                                                                                                                                                                                                                                                                                                                                                                                                                                                                                                                                                                                                                                                              | 1882 Apr 6, 201<br>1850 Apr 5, 201<br>9 197                 | 1995                                                                                    | 2080<br>9 2049 Apr 7, 20<br>214                          | 2260<br>9 2497<br>230        |                       |              |                                       |                                     |                                               |                                                                             |                                                                                      | 1892<br>2218<br>195        | 5.111%<br>25.311%<br>-11.765%                                                                                                                                                                                                                                                                                                                                                                                                                                                                                                                                                                                                                                                                                                                                                                                                                                                                                                                                                                                                                                                                                                                                                                                                                                                                                                                                                                                                                                                                                                                                                                                                                                                                                                                                                                                                                                                                                                                                                                                                                                                                                                  | 4.555%<br>15.763% Apr Week 1<br>-11.765%                           | 127,289%                                                                          | 57.958% MTL 88.438%                                                                                                                                                                                                                                                                                                                                                                                                                                                                                                                                                                                                                                                                                                                                                                                                                                                                                                                                                                                                                                                                                                                                                                                                                                                                                                                                                                                                                                                                                                                                                                                                                                                                                                                                                                                                                                                                                                                                                                                                                                                                                                                     |                                                                     |                                                                                                      |
| VIA<br>ARN                   | Apr 12, 2019 19:37<br>Apr 15, 2019 17:03<br>Apr 15, 2019 18:00 | 1100<br>8450<br>800      | 979 Closed attraining StopLoss after reaching take picts 7474 Closed attraining StopLoss after reaching take picts 718 Closed attraining StopLoss                                                                                                                                                                                                                                                                                                                                                                                                                                                                                                                                                                                                                                                                                                                                                                                                                                                                                                                                                                                                                                                                                                                                                                                                                                                                                                                                                                                                                                                                                                                                                                                                                                                                                                                                                                                                                                                                                                                                                                              | 1150 Apr 12, 201<br>8779 Apr 15, 201<br>845 Apr 17, 201     | 19 1197 Apr 14, 201<br>19 9170 Apr 16, 201                                              | 9 1276<br>9 9750 Apr 17, 20                              | 1488<br>9 10769<br>993       |                       |              |                                       |                                     |                                               |                                                                             | 1                                                                                    | 1219<br>0000<br>865        | 10.818%<br>18.343%<br>8.125%                                                                                                                                                                                                                                                                                                                                                                                                                                                                                                                                                                                                                                                                                                                                                                                                                                                                                                                                                                                                                                                                                                                                                                                                                                                                                                                                                                                                                                                                                                                                                                                                                                                                                                                                                                                                                                                                                                                                                                                                                                                                                                   | 5.515% Apr Week 2<br>15.385%<br>5.625%                             | -0.947%                                                                           | -2.947% VM 8.818%                                                                                                                                                                                                                                                                                                                                                                                                                                                                                                                                                                                                                                                                                                                                                                                                                                                                                                                                                                                                                                                                                                                                                                                                                                                                                                                                                                                                                                                                                                                                                                                                                                                                                                                                                                                                                                                                                                                                                                                                                                                                                                                       |                                                                     |                                                                                                      |
| AGI<br>GO                    | Apr 19, 2019 22:21<br>Apr 22, 2019 19:33                       | 508                      | 776 Chosed at training Strip profit<br>after reaching Strip profit                                                                                                                                                                                                                                                                                                                                                                                                                                                                                                                                                                                                                                                                                                                                                                                                                                                                                                                                                                                                                                                                                                                                                                                                                                                                                                                                                                                                                                                                                                                                                                                                                                                                                                                                                                                                                                                                                                                                                                                                                                                             | 913 Apr 20, 201                                             | 19 945 Apr 20, 201<br>549                                                               | 9 989<br>574                                             | 1047                         |                       |              |                                       |                                     |                                               |                                                                             |                                                                                      | 943<br>526                 | 5.955%                                                                                                                                                                                                                                                                                                                                                                                                                                                                                                                                                                                                                                                                                                                                                                                                                                                                                                                                                                                                                                                                                                                                                                                                                                                                                                                                                                                                                                                                                                                                                                                                                                                                                                                                                                                                                                                                                                                                                                                                                                                                                                                         | 5.955% Apr Week 3<br>-10.630%                                      | 32.423%                                                                           | 26.965% ARN 18.343%                                                                                                                                                                                                                                                                                                                                                                                                                                                                                                                                                                                                                                                                                                                                                                                                                                                                                                                                                                                                                                                                                                                                                                                                                                                                                                                                                                                                                                                                                                                                                                                                                                                                                                                                                                                                                                                                                                                                                                                                                                                                                                                     |                                                                     |                                                                                                      |
| TRX<br>ADA<br>IOST           | Apr 24, 2019 18:55<br>Apr 26, 2019 21:26<br>Apr 30, 2019 11:27 | 426<br>1305<br>211       | 380 Closed at training StopLose after reaching time pools 1100 Closed at training StopLose 20r reaching time pools 387 May 4, 201 May 5, 208 May 6, 201                                                                                                                                                                                                                                                                                                                                                                                                                                                                                                                                                                                                                                                                                                                                                                                                                                                                                                                                                                                                                                                                                                                                                                                                                                                                                                                                                                                                                                                                                                                                                                                                                                                                                                                                                                                                                                                                                                                                                                        | 446 Apr 25, 201<br>1346 Apr 27, 201<br>9 279                |                                                                                         | 9 479<br>1497<br>236                                     | 518<br>1584<br>260           |                       |              |                                       |                                     |                                               |                                                                             |                                                                                      | 462<br>1364<br>276         | 8.451%<br>4.521%                                                                                                                                                                                                                                                                                                                                                                                                                                                                                                                                                                                                                                                                                                                                                                                                                                                                                                                                                                                                                                                                                                                                                                                                                                                                                                                                                                                                                                                                                                                                                                                                                                                                                                                                                                                                                                                                                                                                                                                                                                                                                                               | 7.745% Apr Week 4<br>3.142% Apr Overall<br>May Week 1              | 2.342%<br>72.670%                                                                 | 0.258% TRX 8.451%<br>51.300% LRC 25.311%<br>IOST                                                                                                                                                                                                                                                                                                                                                                                                                                                                                                                                                                                                                                                                                                                                                                                                                                                                                                                                                                                                                                                                                                                                                                                                                                                                                                                                                                                                                                                                                                                                                                                                                                                                                                                                                                                                                                                                                                                                                                                                                                                                                        |                                                                     |                                                                                                      |
| GAT<br>CMT                   | May 5, 2019 10:59<br>May 6, 2019 17:31                         | 6275                     | May 6, 201 496 Closed at training Stophose after reaching time profit                                                                                                                                                                                                                                                                                                                                                                                                                                                                                                                                                                                                                                                                                                                                                                                                                                                                                                                                                                                                                                                                                                                                                                                                                                                                                                                                                                                                                                                                                                                                                                                                                                                                                                                                                                                                                                                                                                                                                                                                                                                          | 9 6540<br>563 May 6, 201                                    | 6837<br>19 579 May 7, 201                                                               | 7190                                                     | 7750<br>639                  |                       |              |                                       |                                     |                                               |                                                                             |                                                                                      | 584                        | -8.717%<br>8.148%                                                                                                                                                                                                                                                                                                                                                                                                                                                                                                                                                                                                                                                                                                                                                                                                                                                                                                                                                                                                                                                                                                                                                                                                                                                                                                                                                                                                                                                                                                                                                                                                                                                                                                                                                                                                                                                                                                                                                                                                                                                                                                              | -8.717%<br>7.222%                                                  |                                                                                   |                                                                                                                                                                                                                                                                                                                                                                                                                                                                                                                                                                                                                                                                                                                                                                                                                                                                                                                                                                                                                                                                                                                                                                                                                                                                                                                                                                                                                                                                                                                                                                                                                                                                                                                                                                                                                                                                                                                                                                                                                                                                                                                                         |                                                                     |                                                                                                      |
|                              |                                                                |                          |                                                                                                                                                                                                                                                                                                                                                                                                                                                                                                                                                                                                                                                                                                                                                                                                                                                                                                                                                                                                                                                                                                                                                                                                                                                                                                                                                                                                                                                                                                                                                                                                                                                                                                                                                                                                                                                                                                                                                                                                                                                                                                                                |                                                             |                                                                                         |                                                          |                              |                       |              |                                       |                                     |                                               |                                                                             |                                                                                      |                            |                                                                                                                                                                                                                                                                                                                                                                                                                                                                                                                                                                                                                                                                                                                                                                                                                                                                                                                                                                                                                                                                                                                                                                                                                                                                                                                                                                                                                                                                                                                                                                                                                                                                                                                                                                                                                                                                                                                                                                                                                                                                                                                                |                                                                    |                                                                                   |                                                                                                                                                                                                                                                                                                                                                                                                                                                                                                                                                                                                                                                                                                                                                                                                                                                                                                                                                                                                                                                                                                                                                                                                                                                                                                                                                                                                                                                                                                                                                                                                                                                                                                                                                                                                                                                                                                                                                                                                                                                                                                                                         |                                                                     |                                                                                                      |