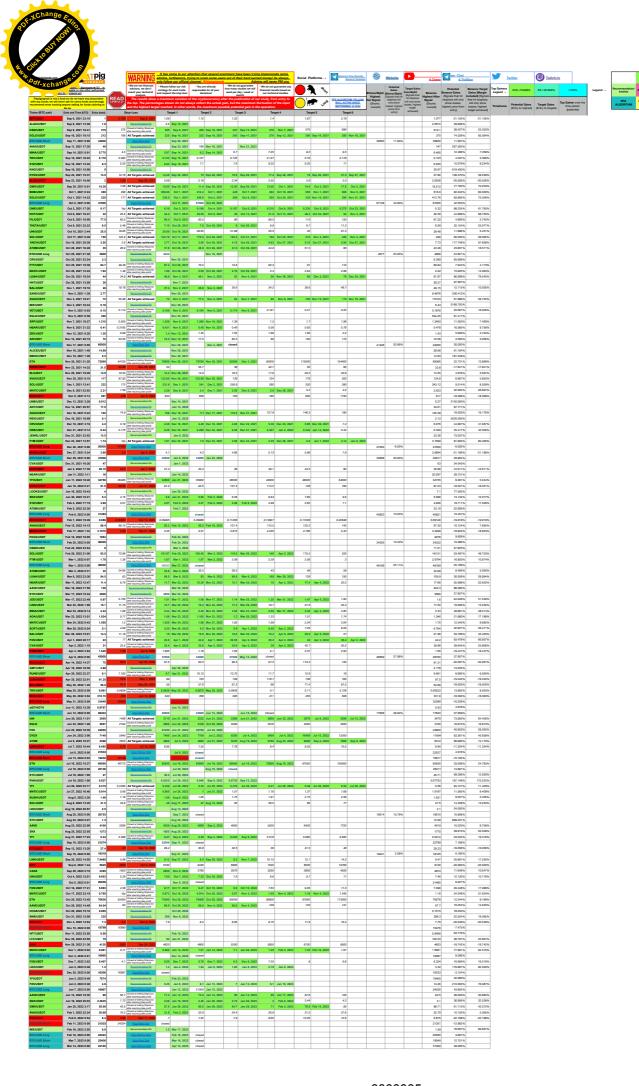

|                              |                                                                |                          |                                                                                                                                                                                                                                                                                                                                                                                                                                                                                                                                                                                                                                                                                                                                                                                                                                                                                                                                                                                                                                                                                                                                                                                                                                                                                                                                                                                                                                                                                                                                                                                                                                                                                                                                                                                                                                                                                                                                                                                                                                                                                                                                |                                                             |                                                                                         |                                                          |                              | <b>0</b> <sup>2</sup> | <b>)</b> *1, |                                       |                                     | Ditmes/Dybit                                  | Potential Tan<br>Gains brees<br>Ditmon/Dybit)                               | oget Gains<br>a Bight<br>tropics<br>only shour<br>ser highest A<br>Signal<br>(Shorts | Pol<br>Binance             | territal Sin                                                                                                                                                                                                                                                                                                                                                                                                                                                                                                                                                                                                                                                                                                                                                                                                                                                                                                                                                                                                                                                                                                                                                                                                                                                                                                                                                                                                                                                                                                                                                                                                                                                                                                                                                                                                                                                                                                                                                                                                                                                                                                                   | mance Target Top Gainers Legend Legend                             | 30%-72.999%                                                                       | 80-140.999% >150%                                                                                                                                                                                                                                                                                                                                                                                                                                                                                                                                                                                                                                                                                                                                                                                                                                                                                                                                                                                                                                                                                                                                                                                                                                                                                                                                                                                                                                                                                                                                                                                                                                                                                                                                                                                                                                                                                                                                                                                                                                                                                                                       | Legend →                                                            | Targets hit Stopped  Reconvendation/ Stop Long-term Margin III Dytz, Diri                            |
|------------------------------|----------------------------------------------------------------|--------------------------|--------------------------------------------------------------------------------------------------------------------------------------------------------------------------------------------------------------------------------------------------------------------------------------------------------------------------------------------------------------------------------------------------------------------------------------------------------------------------------------------------------------------------------------------------------------------------------------------------------------------------------------------------------------------------------------------------------------------------------------------------------------------------------------------------------------------------------------------------------------------------------------------------------------------------------------------------------------------------------------------------------------------------------------------------------------------------------------------------------------------------------------------------------------------------------------------------------------------------------------------------------------------------------------------------------------------------------------------------------------------------------------------------------------------------------------------------------------------------------------------------------------------------------------------------------------------------------------------------------------------------------------------------------------------------------------------------------------------------------------------------------------------------------------------------------------------------------------------------------------------------------------------------------------------------------------------------------------------------------------------------------------------------------------------------------------------------------------------------------------------------------|-------------------------------------------------------------|-----------------------------------------------------------------------------------------|----------------------------------------------------------|------------------------------|-----------------------|--------------|---------------------------------------|-------------------------------------|-----------------------------------------------|-----------------------------------------------------------------------------|--------------------------------------------------------------------------------------|----------------------------|--------------------------------------------------------------------------------------------------------------------------------------------------------------------------------------------------------------------------------------------------------------------------------------------------------------------------------------------------------------------------------------------------------------------------------------------------------------------------------------------------------------------------------------------------------------------------------------------------------------------------------------------------------------------------------------------------------------------------------------------------------------------------------------------------------------------------------------------------------------------------------------------------------------------------------------------------------------------------------------------------------------------------------------------------------------------------------------------------------------------------------------------------------------------------------------------------------------------------------------------------------------------------------------------------------------------------------------------------------------------------------------------------------------------------------------------------------------------------------------------------------------------------------------------------------------------------------------------------------------------------------------------------------------------------------------------------------------------------------------------------------------------------------------------------------------------------------------------------------------------------------------------------------------------------------------------------------------------------------------------------------------------------------------------------------------------------------------------------------------------------------|--------------------------------------------------------------------|-----------------------------------------------------------------------------------|-----------------------------------------------------------------------------------------------------------------------------------------------------------------------------------------------------------------------------------------------------------------------------------------------------------------------------------------------------------------------------------------------------------------------------------------------------------------------------------------------------------------------------------------------------------------------------------------------------------------------------------------------------------------------------------------------------------------------------------------------------------------------------------------------------------------------------------------------------------------------------------------------------------------------------------------------------------------------------------------------------------------------------------------------------------------------------------------------------------------------------------------------------------------------------------------------------------------------------------------------------------------------------------------------------------------------------------------------------------------------------------------------------------------------------------------------------------------------------------------------------------------------------------------------------------------------------------------------------------------------------------------------------------------------------------------------------------------------------------------------------------------------------------------------------------------------------------------------------------------------------------------------------------------------------------------------------------------------------------------------------------------------------------------------------------------------------------------------------------------------------------------|---------------------------------------------------------------------|------------------------------------------------------------------------------------------------------|
| Ticker (BTC pair)            | Date and Time (UTC)                                            | Feter health             | Flore Louis                                                                                                                                                                                                                                                                                                                                                                                                                                                                                                                                                                                                                                                                                                                                                                                                                                                                                                                                                                                                                                                                                                                                                                                                                                                                                                                                                                                                                                                                                                                                                                                                                                                                                                                                                                                                                                                                                                                                                                                                                                                                                                                    | Target 1                                                    | Target 2                                                                                | Target 3                                                 | Towns 6                      | <u> </u>              | Tough        | EPS ALGORITI<br>BALL ACTY<br>SEPTEMBE | HM YELLOW<br>VE SINCE<br>IR 10 2024 | Highest<br>fter Signal<br>(Shorts:<br>Lowest) | Signals that hit stopioss will only show losses; highest price from artist. | t stopioss<br>only show<br>set, highest<br>target<br>schieved)                       | stoples<br>show<br>highest | tential Bit of Gales Gal | st hit stopioss<br>ill only show<br>ssex; highest<br>nget achieved | Potential Gains<br>(Entry to highest) (I                                          | Target Gains Top Gainer over the time period (potential)                                                                                                                                                                                                                                                                                                                                                                                                                                                                                                                                                                                                                                                                                                                                                                                                                                                                                                                                                                                                                                                                                                                                                                                                                                                                                                                                                                                                                                                                                                                                                                                                                                                                                                                                                                                                                                                                                                                                                                                                                                                                                |                                                                     | FPS Open / Break-<br>even Gain Long                                                                  |
| EOS<br>SC                    | Aug 16, 2018 3:06<br>Aug 16, 2018 17:52                        | 7240<br>80               | 50p-Loss  6516 Closed at training StopLoss after reacting take posts  75 Ocean at training StopLoss after reacting take posts  2790 after reacting take posts  after reacting take posts                                                                                                                                                                                                                                                                                                                                                                                                                                                                                                                                                                                                                                                                                                                                                                                                                                                                                                                                                                                                                                                                                                                                                                                                                                                                                                                                                                                                                                                                                                                                                                                                                                                                                                                                                                                                                                                                                                                                       | 8200 Aug 17, 201                                            | 18 9000 Aug 29, 201<br>18 115 Sep 1, 201                                                | 8 10000<br>8 130                                         | larget 4                     |                       | geto         | larg                                  | ato                                 |                                               | ess <sub>II</sub>                                                           |                                                                                      | 114                        | 31.906%                                                                                                                                                                                                                                                                                                                                                                                                                                                                                                                                                                                                                                                                                                                                                                                                                                                                                                                                                                                                                                                                                                                                                                                                                                                                                                                                                                                                                                                                                                                                                                                                                                                                                                                                                                                                                                                                                                                                                                                                                                                                                                                        | 24.309% All-Time<br>47.500% 2018                                   | 4245.316%                                                                         | 20257.000% LINK 939.474%<br>2610.000% LINK 939.474%                                                                                                                                                                                                                                                                                                                                                                                                                                                                                                                                                                                                                                                                                                                                                                                                                                                                                                                                                                                                                                                                                                                                                                                                                                                                                                                                                                                                                                                                                                                                                                                                                                                                                                                                                                                                                                                                                                                                                                                                                                                                                     |                                                                     |                                                                                                      |
| ZEN<br>VET<br>ONT            | Aug 17, 2018 7:36<br>Aug 18, 2018 10:13<br>Aug 18, 2018 11:04  | 3100<br>160<br>2700      | 2790 alter reading the point 147 Nov 13, 201 2467 Closed at training StopLose after reading the point after reading the point 5517 Closed at training StopLose                                                                                                                                                                                                                                                                                                                                                                                                                                                                                                                                                                                                                                                                                                                                                                                                                                                                                                                                                                                                                                                                                                                                                                                                                                                                                                                                                                                                                                                                                                                                                                                                                                                                                                                                                                                                                                                                                                                                                                 | 8 X                                                         | 15 3580<br>15 4700                                                                      | 4190<br>5450                                             |                              |                       |              |                                       |                                     |                                               |                                                                             |                                                                                      | 3422<br>272<br>4142        | 10.387%<br>70.000%<br>53.407%                                                                                                                                                                                                                                                                                                                                                                                                                                                                                                                                                                                                                                                                                                                                                                                                                                                                                                                                                                                                                                                                                                                                                                                                                                                                                                                                                                                                                                                                                                                                                                                                                                                                                                                                                                                                                                                                                                                                                                                                                                                                                                  | 9.677% Aug Week 1<br>N/A<br>25.926%                                | 84.793%                                                                           | 76.487% SC 42.500%                                                                                                                                                                                                                                                                                                                                                                                                                                                                                                                                                                                                                                                                                                                                                                                                                                                                                                                                                                                                                                                                                                                                                                                                                                                                                                                                                                                                                                                                                                                                                                                                                                                                                                                                                                                                                                                                                                                                                                                                                                                                                                                      |                                                                     |                                                                                                      |
| ELF<br>XLM<br>OKC            | Aug 18, 2018 14:37<br>Aug 19, 2018 7:25<br>Aug 20, 2018 14:16  | 5900<br>3500<br>420      | 2800 after reacting take posts.  Closed at training take posts the reacting take posts.  Closed at training StopLow                                                                                                                                                                                                                                                                                                                                                                                                                                                                                                                                                                                                                                                                                                                                                                                                                                                                                                                                                                                                                                                                                                                                                                                                                                                                                                                                                                                                                                                                                                                                                                                                                                                                                                                                                                                                                                                                                                                                                                                                            |                                                             | 15 6700 Aug 19, 201<br>15 6000                                                          | 17490<br>LT<br>590                                       |                              |                       |              |                                       |                                     |                                               |                                                                             |                                                                                      | 5590<br>4712<br>493        | 13.390%<br>34.629%<br>17.381%                                                                                                                                                                                                                                                                                                                                                                                                                                                                                                                                                                                                                                                                                                                                                                                                                                                                                                                                                                                                                                                                                                                                                                                                                                                                                                                                                                                                                                                                                                                                                                                                                                                                                                                                                                                                                                                                                                                                                                                                                                                                                                  | 13.559%<br>34.286%<br>Note: Number                                 | ers in this column will n                                                         | ot be the same on weekly/monthly                                                                                                                                                                                                                                                                                                                                                                                                                                                                                                                                                                                                                                                                                                                                                                                                                                                                                                                                                                                                                                                                                                                                                                                                                                                                                                                                                                                                                                                                                                                                                                                                                                                                                                                                                                                                                                                                                                                                                                                                                                                                                                        |                                                                     |                                                                                                      |
| ZIL<br>AJON                  | Aug 20, 2018 17:30<br>Aug 21, 2018 17:21                       | 520<br>720               | after reaching take profit.  409 Obsert at training StopLow after reaching take profit.  500 Aug 22, 201                                                                                                                                                                                                                                                                                                                                                                                                                                                                                                                                                                                                                                                                                                                                                                                                                                                                                                                                                                                                                                                                                                                                                                                                                                                                                                                                                                                                                                                                                                                                                                                                                                                                                                                                                                                                                                                                                                                                                                                                                       | 620 Aug 24, 201                                             | 940                                                                                     | 1000                                                     |                              |                       |              |                                       |                                     |                                               |                                                                             |                                                                                      | 689<br>750                 | 32.500%<br>-4.167%                                                                                                                                                                                                                                                                                                                                                                                                                                                                                                                                                                                                                                                                                                                                                                                                                                                                                                                                                                                                                                                                                                                                                                                                                                                                                                                                                                                                                                                                                                                                                                                                                                                                                                                                                                                                                                                                                                                                                                                                                                                                                                             | -4.167%                                                            | ny monthly reports are to<br>th, while this column is<br>th.                      | of be the same on weekly/monthly<br>or all signals that have hit targets on<br>the gains of the signals that started or                                                                                                                                                                                                                                                                                                                                                                                                                                                                                                                                                                                                                                                                                                                                                                                                                                                                                                                                                                                                                                                                                                                                                                                                                                                                                                                                                                                                                                                                                                                                                                                                                                                                                                                                                                                                                                                                                                                                                                                                                 |                                                                     |                                                                                                      |
| NAS<br>WTC<br>AE             | Aug 22, 2018 17:15<br>Aug 22, 2018 18:18<br>Aug 24, 2018 16:18 | 9000<br>4500<br>1500     | 3880 Aug 22, 201 3880 Cored at training StopLoss after reaching take profit 1375 Sep 9, 201                                                                                                                                                                                                                                                                                                                                                                                                                                                                                                                                                                                                                                                                                                                                                                                                                                                                                                                                                                                                                                                                                                                                                                                                                                                                                                                                                                                                                                                                                                                                                                                                                                                                                                                                                                                                                                                                                                                                                                                                                                    | 3290<br>5390 Aug 23, 201<br>5 1750                          | 3600<br>16 6100 Aug 30, 201<br>1975                                                     | 3800                                                     |                              |                       |              |                                       |                                     |                                               |                                                                             |                                                                                      | 3069<br>8000<br>1733       | -10.667%<br>77.778%<br>-8.333%                                                                                                                                                                                                                                                                                                                                                                                                                                                                                                                                                                                                                                                                                                                                                                                                                                                                                                                                                                                                                                                                                                                                                                                                                                                                                                                                                                                                                                                                                                                                                                                                                                                                                                                                                                                                                                                                                                                                                                                                                                                                                                 | -10.667%<br>35.556%<br>-6.333%                                     |                                                                                   |                                                                                                                                                                                                                                                                                                                                                                                                                                                                                                                                                                                                                                                                                                                                                                                                                                                                                                                                                                                                                                                                                                                                                                                                                                                                                                                                                                                                                                                                                                                                                                                                                                                                                                                                                                                                                                                                                                                                                                                                                                                                                                                                         |                                                                     |                                                                                                      |
| ICX<br>QSP                   | Aug 24, 2018 19:04<br>Aug 25, 2018 19:05<br>Aug 26, 2018 6:37  | 1000                     | 945 Coned at failing StopLose after reaching take profit 546 Coned at failing StopLose after reaching take profit                                                                                                                                                                                                                                                                                                                                                                                                                                                                                                                                                                                                                                                                                                                                                                                                                                                                                                                                                                                                                                                                                                                                                                                                                                                                                                                                                                                                                                                                                                                                                                                                                                                                                                                                                                                                                                                                                                                                                                                                              | 1140 Aug 26, 201<br>640 Aug 25, 201                         | 18 1325 Aug 26, 201<br>18 690 Aug 26, 201                                               | 8 1670<br>8 880<br>2000                                  |                              |                       |              |                                       |                                     |                                               |                                                                             |                                                                                      | 1458<br>699<br>1612        | 45.800%<br>20.517%<br>-4.474%                                                                                                                                                                                                                                                                                                                                                                                                                                                                                                                                                                                                                                                                                                                                                                                                                                                                                                                                                                                                                                                                                                                                                                                                                                                                                                                                                                                                                                                                                                                                                                                                                                                                                                                                                                                                                                                                                                                                                                                                                                                                                                  | 32,500% Aug Week 2<br>18,966%<br>-4,474%                           | 321.718%                                                                          | 222.176% WTC 77.778%                                                                                                                                                                                                                                                                                                                                                                                                                                                                                                                                                                                                                                                                                                                                                                                                                                                                                                                                                                                                                                                                                                                                                                                                                                                                                                                                                                                                                                                                                                                                                                                                                                                                                                                                                                                                                                                                                                                                                                                                                                                                                                                    |                                                                     |                                                                                                      |
| POE                          | Aug 27, 2018 11:45<br>Aug 28, 2018 12:16                       | 150                      | 135 Choest at feeting StopLow<br>after reaching time profit<br>1380 Aug 23, 201                                                                                                                                                                                                                                                                                                                                                                                                                                                                                                                                                                                                                                                                                                                                                                                                                                                                                                                                                                                                                                                                                                                                                                                                                                                                                                                                                                                                                                                                                                                                                                                                                                                                                                                                                                                                                                                                                                                                                                                                                                                | 169 Aug 28, 201<br>6 1693                                   | 18 186<br>2200                                                                          | 210                                                      |                              |                       |              |                                       |                                     |                                               |                                                                             |                                                                                      | 175                        | 16.667%<br>-8.000%                                                                                                                                                                                                                                                                                                                                                                                                                                                                                                                                                                                                                                                                                                                                                                                                                                                                                                                                                                                                                                                                                                                                                                                                                                                                                                                                                                                                                                                                                                                                                                                                                                                                                                                                                                                                                                                                                                                                                                                                                                                                                                             | 12.667%<br>-8.000%                                                 |                                                                                   |                                                                                                                                                                                                                                                                                                                                                                                                                                                                                                                                                                                                                                                                                                                                                                                                                                                                                                                                                                                                                                                                                                                                                                                                                                                                                                                                                                                                                                                                                                                                                                                                                                                                                                                                                                                                                                                                                                                                                                                                                                                                                                                                         |                                                                     |                                                                                                      |
| OMG<br>ENJ<br>XMR            | Aug 29, 2018 6:41<br>Aug 29, 2018 13:51<br>Aug 30, 2018 16:30  | 588<br>1450000           | 574 Aug 30, 201 554 All Targets achieved 1380000 Closed at traing StopLose (7.90000) after reaching lake profit                                                                                                                                                                                                                                                                                                                                                                                                                                                                                                                                                                                                                                                                                                                                                                                                                                                                                                                                                                                                                                                                                                                                                                                                                                                                                                                                                                                                                                                                                                                                                                                                                                                                                                                                                                                                                                                                                                                                                                                                                | 6 695<br>d 640 Sep 1, 201<br>d 1590000 Aug 31, 201          | 702<br>15 620 Sep 4, 201<br>15 1780000 Sep 3, 201                                       | 965<br>8 715 Sep 4, 20<br>8 1990000                      |                              |                       |              |                                       |                                     |                                               |                                                                             |                                                                                      | 850<br>850                 | -9.606%<br>44.558%<br>32.938%                                                                                                                                                                                                                                                                                                                                                                                                                                                                                                                                                                                                                                                                                                                                                                                                                                                                                                                                                                                                                                                                                                                                                                                                                                                                                                                                                                                                                                                                                                                                                                                                                                                                                                                                                                                                                                                                                                                                                                                                                                                                                                  | -0.606%<br>21.599%<br>22.759% Aug Week 3                           | 85.630%                                                                           | 47.909% <b>ENU</b> 44.558%                                                                                                                                                                                                                                                                                                                                                                                                                                                                                                                                                                                                                                                                                                                                                                                                                                                                                                                                                                                                                                                                                                                                                                                                                                                                                                                                                                                                                                                                                                                                                                                                                                                                                                                                                                                                                                                                                                                                                                                                                                                                                                              |                                                                     |                                                                                                      |
| CVC                          | Aug 31, 2018 19:43<br>Sep 1, 2018 11:52<br>Sep 3, 2018 6:33    | 670<br>2080<br>6000      | 1860 Sep 5, 201                                                                                                                                                                                                                                                                                                                                                                                                                                                                                                                                                                                                                                                                                                                                                                                                                                                                                                                                                                                                                                                                                                                                                                                                                                                                                                                                                                                                                                                                                                                                                                                                                                                                                                                                                                                                                                                                                                                                                                                                                                                                                                                | 2300                                                        | 815<br>2550<br>78 7950                                                                  | 890<br>2990<br>8990                                      |                              |                       |              |                                       |                                     |                                               |                                                                             |                                                                                      | 701<br>2133<br>5722        | -5.970%<br>-10.577%<br>12.033%                                                                                                                                                                                                                                                                                                                                                                                                                                                                                                                                                                                                                                                                                                                                                                                                                                                                                                                                                                                                                                                                                                                                                                                                                                                                                                                                                                                                                                                                                                                                                                                                                                                                                                                                                                                                                                                                                                                                                                                                                                                                                                 | -5.970% Aug Overall<br>-10.577%<br>12.003%                         | 493.141%                                                                          | 346.602% WTG 77.778%                                                                                                                                                                                                                                                                                                                                                                                                                                                                                                                                                                                                                                                                                                                                                                                                                                                                                                                                                                                                                                                                                                                                                                                                                                                                                                                                                                                                                                                                                                                                                                                                                                                                                                                                                                                                                                                                                                                                                                                                                                                                                                                    |                                                                     |                                                                                                      |
| GAS<br>SYS                   | Sep 3, 2018 6:40<br>Sep 3, 2018 7:27                           | 1030                     | 5460 Closed at having Stockow<br>after reaching take polific<br>SSS Stockows at training Stockows<br>after reaching take polific<br>1500 Sep 5, 201                                                                                                                                                                                                                                                                                                                                                                                                                                                                                                                                                                                                                                                                                                                                                                                                                                                                                                                                                                                                                                                                                                                                                                                                                                                                                                                                                                                                                                                                                                                                                                                                                                                                                                                                                                                                                                                                                                                                                                            | 1840                                                        | 1394                                                                                    | 1593<br>2120                                             |                              |                       |              |                                       |                                     |                                               |                                                                             |                                                                                      | 1241                       | 20.485%                                                                                                                                                                                                                                                                                                                                                                                                                                                                                                                                                                                                                                                                                                                                                                                                                                                                                                                                                                                                                                                                                                                                                                                                                                                                                                                                                                                                                                                                                                                                                                                                                                                                                                                                                                                                                                                                                                                                                                                                                                                                                                                        | 16.019%<br>-5.063%                                                 |                                                                                   |                                                                                                                                                                                                                                                                                                                                                                                                                                                                                                                                                                                                                                                                                                                                                                                                                                                                                                                                                                                                                                                                                                                                                                                                                                                                                                                                                                                                                                                                                                                                                                                                                                                                                                                                                                                                                                                                                                                                                                                                                                                                                                                                         |                                                                     |                                                                                                      |
| STRAT<br>LINK<br>MFT         | Sep 3, 2018 18:05<br>Sep 5, 2018 19:05<br>Sep 5, 2018 21:13    | 2500<br>3800<br>100      | 2190 Closed at training StopLoss<br>after reaching time point<br>3675 All Targets achieved<br>24 Closed at training StopLoss                                                                                                                                                                                                                                                                                                                                                                                                                                                                                                                                                                                                                                                                                                                                                                                                                                                                                                                                                                                                                                                                                                                                                                                                                                                                                                                                                                                                                                                                                                                                                                                                                                                                                                                                                                                                                                                                                                                                                                                                   | 4480 Sep 18, 201                                            |                                                                                         | 4320<br>8 5500 Sep 19, 20<br>155                         |                              |                       |              |                                       |                                     |                                               |                                                                             | 3                                                                                    | 2916<br>2500<br>109        | 16.640%<br>939.474%<br>-6.000%                                                                                                                                                                                                                                                                                                                                                                                                                                                                                                                                                                                                                                                                                                                                                                                                                                                                                                                                                                                                                                                                                                                                                                                                                                                                                                                                                                                                                                                                                                                                                                                                                                                                                                                                                                                                                                                                                                                                                                                                                                                                                                 | 16.640%<br>44.737%<br>9.000% Sep Week 1                            | 966.902%                                                                          | 82.789% LINK 939.474%                                                                                                                                                                                                                                                                                                                                                                                                                                                                                                                                                                                                                                                                                                                                                                                                                                                                                                                                                                                                                                                                                                                                                                                                                                                                                                                                                                                                                                                                                                                                                                                                                                                                                                                                                                                                                                                                                                                                                                                                                                                                                                                   |                                                                     |                                                                                                      |
| RCN<br>MIOTA                 | Sep 9, 2018 12:16<br>Sep 9, 2018 12:42                         | 300<br>8900              | 200 All Targets achieved<br>8300 Cosed at training StopLoss<br>after reaching take posts                                                                                                                                                                                                                                                                                                                                                                                                                                                                                                                                                                                                                                                                                                                                                                                                                                                                                                                                                                                                                                                                                                                                                                                                                                                                                                                                                                                                                                                                                                                                                                                                                                                                                                                                                                                                                                                                                                                                                                                                                                       | 339 Sep 10, 201<br>9490 Sep 9, 207                          | 18 370 Sep 18, 201                                                                      | 6 430 Sep 18, 20<br>10900                                | •                            |                       |              |                                       |                                     |                                               |                                                                             |                                                                                      | 363<br>3446                | 21.000%<br>6.135%<br>-7.600%                                                                                                                                                                                                                                                                                                                                                                                                                                                                                                                                                                                                                                                                                                                                                                                                                                                                                                                                                                                                                                                                                                                                                                                                                                                                                                                                                                                                                                                                                                                                                                                                                                                                                                                                                                                                                                                                                                                                                                                                                                                                                                   | 43.333%<br>6.135%<br>-7.692%                                       |                                                                                   |                                                                                                                                                                                                                                                                                                                                                                                                                                                                                                                                                                                                                                                                                                                                                                                                                                                                                                                                                                                                                                                                                                                                                                                                                                                                                                                                                                                                                                                                                                                                                                                                                                                                                                                                                                                                                                                                                                                                                                                                                                                                                                                                         |                                                                     |                                                                                                      |
| IOST<br>EOS                  | Sep 10, 2018 15:15<br>Sep 11, 2018 16:50<br>Sep 12, 2018 14:01 | 180<br>7700              | 7000 Sep 11, 201 174 Sep 11, 201 7000 Closed at training StopLoss after reaching take picts                                                                                                                                                                                                                                                                                                                                                                                                                                                                                                                                                                                                                                                                                                                                                                                                                                                                                                                                                                                                                                                                                                                                                                                                                                                                                                                                                                                                                                                                                                                                                                                                                                                                                                                                                                                                                                                                                                                                                                                                                                    | 725<br>200<br>8500 Sep 13, 201                              | 230                                                                                     | 990<br>260<br>8 11000                                    |                              |                       |              |                                       |                                     |                                               |                                                                             |                                                                                      | 184<br>256                 | -7.692%<br>-3.333%<br>20.208%                                                                                                                                                                                                                                                                                                                                                                                                                                                                                                                                                                                                                                                                                                                                                                                                                                                                                                                                                                                                                                                                                                                                                                                                                                                                                                                                                                                                                                                                                                                                                                                                                                                                                                                                                                                                                                                                                                                                                                                                                                                                                                  | -7.882%<br>-3.333%<br>16.883%                                      |                                                                                   |                                                                                                                                                                                                                                                                                                                                                                                                                                                                                                                                                                                                                                                                                                                                                                                                                                                                                                                                                                                                                                                                                                                                                                                                                                                                                                                                                                                                                                                                                                                                                                                                                                                                                                                                                                                                                                                                                                                                                                                                                                                                                                                                         |                                                                     |                                                                                                      |
| AST<br>BTG/USDT              | Sep 12, 2018 17:16<br>Sep 12, 2018 17:26<br>Sep 13, 2018 17:34 | 1030<br>6400             | 955 All Targets schieved<br>600 justs Count at toning Step Lots<br>abor reacting Sine puts<br>\$153.00 Oct 5, 201                                                                                                                                                                                                                                                                                                                                                                                                                                                                                                                                                                                                                                                                                                                                                                                                                                                                                                                                                                                                                                                                                                                                                                                                                                                                                                                                                                                                                                                                                                                                                                                                                                                                                                                                                                                                                                                                                                                                                                                                              | 1100 Sep 13 201                                             |                                                                                         | 8 1335 Sep 24, 20                                        | 5                            |                       |              |                                       |                                     |                                               |                                                                             |                                                                                      | 9.03                       | 115.728%<br>6.860%<br>7.356%                                                                                                                                                                                                                                                                                                                                                                                                                                                                                                                                                                                                                                                                                                                                                                                                                                                                                                                                                                                                                                                                                                                                                                                                                                                                                                                                                                                                                                                                                                                                                                                                                                                                                                                                                                                                                                                                                                                                                                                                                                                                                                   | 29.512%<br>4.555%<br>N/A Sep Week 2                                | 166.261%                                                                          | 89.625% <b>AST</b> 115.728%                                                                                                                                                                                                                                                                                                                                                                                                                                                                                                                                                                                                                                                                                                                                                                                                                                                                                                                                                                                                                                                                                                                                                                                                                                                                                                                                                                                                                                                                                                                                                                                                                                                                                                                                                                                                                                                                                                                                                                                                                                                                                                             |                                                                     |                                                                                                      |
| WAVES<br>LTC                 | Sep 15, 2018 3:30<br>Sep 15, 2018 1:13                         |                          | 830000 Sep 17, 201                                                                                                                                                                                                                                                                                                                                                                                                                                                                                                                                                                                                                                                                                                                                                                                                                                                                                                                                                                                                                                                                                                                                                                                                                                                                                                                                                                                                                                                                                                                                                                                                                                                                                                                                                                                                                                                                                                                                                                                                                                                                                                             | 940000                                                      | 4400<br>1000000                                                                         | 4800<br>1100000                                          |                              |                       |              |                                       |                                     |                                               |                                                                             | 89                                                                                   | 3591<br>4900               | -3.857%<br>-5.682%                                                                                                                                                                                                                                                                                                                                                                                                                                                                                                                                                                                                                                                                                                                                                                                                                                                                                                                                                                                                                                                                                                                                                                                                                                                                                                                                                                                                                                                                                                                                                                                                                                                                                                                                                                                                                                                                                                                                                                                                                                                                                                             | -3.857%<br>-5.682%                                                 | 100.20114                                                                         | NAT TIETRE                                                                                                                                                                                                                                                                                                                                                                                                                                                                                                                                                                                                                                                                                                                                                                                                                                                                                                                                                                                                                                                                                                                                                                                                                                                                                                                                                                                                                                                                                                                                                                                                                                                                                                                                                                                                                                                                                                                                                                                                                                                                                                                              |                                                                     |                                                                                                      |
| BLZ<br>CHAT                  | Sep 16, 2018 8:23<br>Sep 16, 2018 17:07                        | 1660                     | 1580 Closed at training StopLose after reacting take point<br>2850 Stored at training StopLose after reacting take point                                                                                                                                                                                                                                                                                                                                                                                                                                                                                                                                                                                                                                                                                                                                                                                                                                                                                                                                                                                                                                                                                                                                                                                                                                                                                                                                                                                                                                                                                                                                                                                                                                                                                                                                                                                                                                                                                                                                                                                                       |                                                             | 18 365 Sep 20, 201                                                                      | 8 410 Sep 21, 20                                         |                              |                       |              |                                       |                                     |                                               |                                                                             |                                                                                      | 534                        | 49.277%<br>78.000%                                                                                                                                                                                                                                                                                                                                                                                                                                                                                                                                                                                                                                                                                                                                                                                                                                                                                                                                                                                                                                                                                                                                                                                                                                                                                                                                                                                                                                                                                                                                                                                                                                                                                                                                                                                                                                                                                                                                                                                                                                                                                                             | 25.445% delated, high colomarketos                                 | sat price from<br>p                                                               |                                                                                                                                                                                                                                                                                                                                                                                                                                                                                                                                                                                                                                                                                                                                                                                                                                                                                                                                                                                                                                                                                                                                                                                                                                                                                                                                                                                                                                                                                                                                                                                                                                                                                                                                                                                                                                                                                                                                                                                                                                                                                                                                         |                                                                     |                                                                                                      |
| URC<br>ONT                   | Sep 17, 2018 21:32<br>Sep 19, 2018 0:00<br>Sep 21, 2018 4:23   | 4370<br>1400<br>2900     | 4000 All Targets schleved<br>1345 All Targets schleved<br>2520 Donatationing Stophon<br>abor reacting lase posts                                                                                                                                                                                                                                                                                                                                                                                                                                                                                                                                                                                                                                                                                                                                                                                                                                                                                                                                                                                                                                                                                                                                                                                                                                                                                                                                                                                                                                                                                                                                                                                                                                                                                                                                                                                                                                                                                                                                                                                                               | 1535 Sep 21, 201                                            | 18 1615 Sep 22, 201                                                                     |                                                          |                              | 21, 2018              |              |                                       |                                     |                                               |                                                                             |                                                                                      | 1750<br>1954<br>3308       | 168.879%<br>39.571%<br>18.143%                                                                                                                                                                                                                                                                                                                                                                                                                                                                                                                                                                                                                                                                                                                                                                                                                                                                                                                                                                                                                                                                                                                                                                                                                                                                                                                                                                                                                                                                                                                                                                                                                                                                                                                                                                                                                                                                                                                                                                                                                                                                                                 | 83.068% when \$5897<br>35.929%<br>11.429%                          |                                                                                   |                                                                                                                                                                                                                                                                                                                                                                                                                                                                                                                                                                                                                                                                                                                                                                                                                                                                                                                                                                                                                                                                                                                                                                                                                                                                                                                                                                                                                                                                                                                                                                                                                                                                                                                                                                                                                                                                                                                                                                                                                                                                                                                                         |                                                                     |                                                                                                      |
| OST<br>NEO                   | Sep 21, 2018 18:43<br>Sep 22, 2018 10:16                       | 510<br>280000<br>10700   | 465 Chosed at training StopLose after reacting take profit Chosed at training StopLose after reacting take profit.                                                                                                                                                                                                                                                                                                                                                                                                                                                                                                                                                                                                                                                                                                                                                                                                                                                                                                                                                                                                                                                                                                                                                                                                                                                                                                                                                                                                                                                                                                                                                                                                                                                                                                                                                                                                                                                                                                                                                                                                             | 620 Sep 24, 201<br>300000 Sep 23, 201                       | 18 730 Sep 24, 201<br>18 330000<br>15000                                                | 8 800 Sep 24, 20<br>380000                               | 5                            |                       |              |                                       |                                     |                                               |                                                                             | 30                                                                                   | 7900<br>7900               | 131.569%<br>9.964%<br>-6.822%                                                                                                                                                                                                                                                                                                                                                                                                                                                                                                                                                                                                                                                                                                                                                                                                                                                                                                                                                                                                                                                                                                                                                                                                                                                                                                                                                                                                                                                                                                                                                                                                                                                                                                                                                                                                                                                                                                                                                                                                                                                                                                  | 56.863% Sep Week 3<br>7.143%<br>-6.822%                            | 475.900%                                                                          | 240.860% XRP 168.879%                                                                                                                                                                                                                                                                                                                                                                                                                                                                                                                                                                                                                                                                                                                                                                                                                                                                                                                                                                                                                                                                                                                                                                                                                                                                                                                                                                                                                                                                                                                                                                                                                                                                                                                                                                                                                                                                                                                                                                                                                                                                                                                   |                                                                     |                                                                                                      |
| ZEC<br>INS                   | Sep 23, 2018 21:12<br>Sep 25, 2018 13:45<br>Sep 27, 2018 17:21 | 2000000                  |                                                                                                                                                                                                                                                                                                                                                                                                                                                                                                                                                                                                                                                                                                                                                                                                                                                                                                                                                                                                                                                                                                                                                                                                                                                                                                                                                                                                                                                                                                                                                                                                                                                                                                                                                                                                                                                                                                                                                                                                                                                                                                                                |                                                             | 78 2400000<br>18 765 Oct 10, 201                                                        | 2700000<br>8 1095 Oct 11, 20                             |                              |                       |              |                                       |                                     |                                               |                                                                             | 219                                                                                  | 1032                       | 9.945%<br>91.111%                                                                                                                                                                                                                                                                                                                                                                                                                                                                                                                                                                                                                                                                                                                                                                                                                                                                                                                                                                                                                                                                                                                                                                                                                                                                                                                                                                                                                                                                                                                                                                                                                                                                                                                                                                                                                                                                                                                                                                                                                                                                                                              | 9.945%<br>91.111% Sep Week 4                                       | 104.198%                                                                          | 101.377% INS 91.111%                                                                                                                                                                                                                                                                                                                                                                                                                                                                                                                                                                                                                                                                                                                                                                                                                                                                                                                                                                                                                                                                                                                                                                                                                                                                                                                                                                                                                                                                                                                                                                                                                                                                                                                                                                                                                                                                                                                                                                                                                                                                                                                    |                                                                     |                                                                                                      |
| WTC<br>AJON<br>ZRX           | Sep 30, 2018 8:15<br>Oct 1, 2018 17:32<br>Oct 4, 2018 12:14    | 4400<br>630<br>9800      | 1935COO Chicago State St | 4975 Oct 9, 201<br>700 Oct 13, 201<br>11300 Oct 7, 201      | 18 740 Oct 13, 201<br>18 14000 Oct 11, 201                                              | 8 850<br>8 25000                                         |                              |                       |              |                                       |                                     |                                               |                                                                             |                                                                                      | 789<br>5176                | 25.386%<br>25.238%<br>65.061%                                                                                                                                                                                                                                                                                                                                                                                                                                                                                                                                                                                                                                                                                                                                                                                                                                                                                                                                                                                                                                                                                                                                                                                                                                                                                                                                                                                                                                                                                                                                                                                                                                                                                                                                                                                                                                                                                                                                                                                                                                                                                                  | 24.773% Sep. Overall<br>17.460%<br>42.857%                         | 1738.738%                                                                         | 546.779% LINK 939.474%                                                                                                                                                                                                                                                                                                                                                                                                                                                                                                                                                                                                                                                                                                                                                                                                                                                                                                                                                                                                                                                                                                                                                                                                                                                                                                                                                                                                                                                                                                                                                                                                                                                                                                                                                                                                                                                                                                                                                                                                                                                                                                                  |                                                                     |                                                                                                      |
| GO<br>ARK                    | Oct 4, 2018 16:41<br>Oct 7, 2018 16:31                         | 530<br>1100              | after reacting take point 478 Count at training Stopbors after reacting take point 1000 Closed at training Stopbors after reacting take point                                                                                                                                                                                                                                                                                                                                                                                                                                                                                                                                                                                                                                                                                                                                                                                                                                                                                                                                                                                                                                                                                                                                                                                                                                                                                                                                                                                                                                                                                                                                                                                                                                                                                                                                                                                                                                                                                                                                                                                  | 575 Oct 13, 201                                             | 18 640 Oct 14, 201<br>18 1400                                                           | 8 820 Oct 14, 20<br>1900                                 | 5                            |                       |              |                                       |                                     |                                               |                                                                             |                                                                                      | 1345                       | 153.774%<br>23.364%                                                                                                                                                                                                                                                                                                                                                                                                                                                                                                                                                                                                                                                                                                                                                                                                                                                                                                                                                                                                                                                                                                                                                                                                                                                                                                                                                                                                                                                                                                                                                                                                                                                                                                                                                                                                                                                                                                                                                                                                                                                                                                            | 54.717% Oct Week 1<br>9.091%                                       | 202.459%                                                                          | 139.807% <b>GO</b> 153.774%                                                                                                                                                                                                                                                                                                                                                                                                                                                                                                                                                                                                                                                                                                                                                                                                                                                                                                                                                                                                                                                                                                                                                                                                                                                                                                                                                                                                                                                                                                                                                                                                                                                                                                                                                                                                                                                                                                                                                                                                                                                                                                             |                                                                     |                                                                                                      |
| XLM<br>GAS<br>ZIL            | Oct 8, 2018 12:39<br>Oct 8, 2018 22:21<br>Oct 9, 2018 10:28    | 3650<br>880<br>560       | 3390 Oct 10, 201<br>795 Oct 11, 201<br>527 Oct 10, 201                                                                                                                                                                                                                                                                                                                                                                                                                                                                                                                                                                                                                                                                                                                                                                                                                                                                                                                                                                                                                                                                                                                                                                                                                                                                                                                                                                                                                                                                                                                                                                                                                                                                                                                                                                                                                                                                                                                                                                                                                                                                         | 980<br>980                                                  | 5283<br>1100<br>740                                                                     | 8000<br>1450<br>950                                      |                              |                       |              |                                       |                                     |                                               |                                                                             |                                                                                      | 912<br>588                 | -7.123%<br>-9.639%<br>-5.893%                                                                                                                                                                                                                                                                                                                                                                                                                                                                                                                                                                                                                                                                                                                                                                                                                                                                                                                                                                                                                                                                                                                                                                                                                                                                                                                                                                                                                                                                                                                                                                                                                                                                                                                                                                                                                                                                                                                                                                                                                                                                                                  | -7.123%<br>-9.659%<br>-5.893%                                      |                                                                                   |                                                                                                                                                                                                                                                                                                                                                                                                                                                                                                                                                                                                                                                                                                                                                                                                                                                                                                                                                                                                                                                                                                                                                                                                                                                                                                                                                                                                                                                                                                                                                                                                                                                                                                                                                                                                                                                                                                                                                                                                                                                                                                                                         |                                                                     |                                                                                                      |
| GTUM<br>BAZIETH<br>POLY      | Oct 10, 2018 11:44<br>Oct 11, 2018 12:35<br>Oct 13, 2018 17:08 | 0.00082                  | 0.00075 All Targets achieved<br>2795 All Targets achieved                                                                                                                                                                                                                                                                                                                                                                                                                                                                                                                                                                                                                                                                                                                                                                                                                                                                                                                                                                                                                                                                                                                                                                                                                                                                                                                                                                                                                                                                                                                                                                                                                                                                                                                                                                                                                                                                                                                                                                                                                                                                      |                                                             | 1200<br>18 0.0011 Oct 19, 201<br>18 4150 Oct 17, 201                                    | 1900<br>8 0.0018 Nov 8, 20<br>8 7500 Oct 28, 20          | •                            |                       |              |                                       |                                     |                                               |                                                                             | 0.0                                                                                  | 628<br>0181<br>5350        | -11.639%<br>120.732%<br>72.581%                                                                                                                                                                                                                                                                                                                                                                                                                                                                                                                                                                                                                                                                                                                                                                                                                                                                                                                                                                                                                                                                                                                                                                                                                                                                                                                                                                                                                                                                                                                                                                                                                                                                                                                                                                                                                                                                                                                                                                                                                                                                                                | -11.539%<br>119.512% Oct Week 2<br>61.290%                         | 109.781%                                                                          | 94.289% <b>BATISTH</b> 120.732%                                                                                                                                                                                                                                                                                                                                                                                                                                                                                                                                                                                                                                                                                                                                                                                                                                                                                                                                                                                                                                                                                                                                                                                                                                                                                                                                                                                                                                                                                                                                                                                                                                                                                                                                                                                                                                                                                                                                                                                                                                                                                                         |                                                                     |                                                                                                      |
| HOT/ETH<br>NULS              | Oct 15, 2018 17:14<br>Oct 16, 2018 19:35                       | 530<br>17200             | 475 Closed at training Straputors,<br>after reacting time point.  15480 Closed at training Straputors,<br>after reacting time point.  7490 after reacting time point.                                                                                                                                                                                                                                                                                                                                                                                                                                                                                                                                                                                                                                                                                                                                                                                                                                                                                                                                                                                                                                                                                                                                                                                                                                                                                                                                                                                                                                                                                                                                                                                                                                                                                                                                                                                                                                                                                                                                                          | 580 Oct 22, 201                                             | 700<br>18 23500                                                                         | 1000<br>32000                                            |                              |                       |              |                                       |                                     |                                               |                                                                             | 2                                                                                    | 573<br>3690                | 8.113%                                                                                                                                                                                                                                                                                                                                                                                                                                                                                                                                                                                                                                                                                                                                                                                                                                                                                                                                                                                                                                                                                                                                                                                                                                                                                                                                                                                                                                                                                                                                                                                                                                                                                                                                                                                                                                                                                                                                                                                                                                                                                                                         | 8.113%<br>16.163%                                                  |                                                                                   |                                                                                                                                                                                                                                                                                                                                                                                                                                                                                                                                                                                                                                                                                                                                                                                                                                                                                                                                                                                                                                                                                                                                                                                                                                                                                                                                                                                                                                                                                                                                                                                                                                                                                                                                                                                                                                                                                                                                                                                                                                                                                                                                         |                                                                     |                                                                                                      |
| RON<br>ZEN<br>NPXS           | Oct 17, 2018 19:21<br>Oct 19, 2018 12:32<br>Oct 21, 2018 18:27 | 8300<br>2000<br>25       | 7400 Chored at training blopcook 1900 after reaching take posit. Chored at training take posit. Chored at training take posit. Chored at training take posit. after reaching take posit. 500 chored at training take posit.                                                                                                                                                                                                                                                                                                                                                                                                                                                                                                                                                                                                                                                                                                                                                                                                                                                                                                                                                                                                                                                                                                                                                                                                                                                                                                                                                                                                                                                                                                                                                                                                                                                                                                                                                                                                                                                                                                    | 9990 Oct 20, 201<br>2900 Oct 20, 201                        | 18 12000<br>18 2900 Oct 31, 201                                                         | 14000<br>6 4400                                          |                              |                       |              |                                       |                                     |                                               |                                                                             |                                                                                      | 27<br>27                   | 31.908%<br>53.950%<br>8.000%                                                                                                                                                                                                                                                                                                                                                                                                                                                                                                                                                                                                                                                                                                                                                                                                                                                                                                                                                                                                                                                                                                                                                                                                                                                                                                                                                                                                                                                                                                                                                                                                                                                                                                                                                                                                                                                                                                                                                                                                                                                                                                   | 20.351%<br>45.000%<br>- Oct Week 3                                 | 194.862%                                                                          | 150.928% POLY 72.581%                                                                                                                                                                                                                                                                                                                                                                                                                                                                                                                                                                                                                                                                                                                                                                                                                                                                                                                                                                                                                                                                                                                                                                                                                                                                                                                                                                                                                                                                                                                                                                                                                                                                                                                                                                                                                                                                                                                                                                                                                                                                                                                   |                                                                     |                                                                                                      |
| DATA<br>DNS                  | Oct 22, 2018 18:35<br>Oct 23, 2018 16:28                       | 600<br>15000             | 550 Stores at resting StopLow after reaching take profit 13700 Nov 16, 201                                                                                                                                                                                                                                                                                                                                                                                                                                                                                                                                                                                                                                                                                                                                                                                                                                                                                                                                                                                                                                                                                                                                                                                                                                                                                                                                                                                                                                                                                                                                                                                                                                                                                                                                                                                                                                                                                                                                                                                                                                                     | 17000                                                       | 18 750 Oct 31, 201<br>20500                                                             | 8 870<br>33000                                           |                              |                       |              |                                       |                                     |                                               |                                                                             | 1:                                                                                   | 786<br>5270                | 31.000%                                                                                                                                                                                                                                                                                                                                                                                                                                                                                                                                                                                                                                                                                                                                                                                                                                                                                                                                                                                                                                                                                                                                                                                                                                                                                                                                                                                                                                                                                                                                                                                                                                                                                                                                                                                                                                                                                                                                                                                                                                                                                                                        | 25.000%<br>-8.667%                                                 |                                                                                   |                                                                                                                                                                                                                                                                                                                                                                                                                                                                                                                                                                                                                                                                                                                                                                                                                                                                                                                                                                                                                                                                                                                                                                                                                                                                                                                                                                                                                                                                                                                                                                                                                                                                                                                                                                                                                                                                                                                                                                                                                                                                                                                                         |                                                                     |                                                                                                      |
| XZC<br>HC                    | Oct 24, 2018 12:56<br>Oct 25, 2018 16:34<br>Oct 27, 2018 14:22 | 1550<br>1600<br>2950     | 1460 Nov 14, 201 1460 Closed at training StopLoss after reacting take posts. 2780 after reacting take posts. 1330 Nov 11, 201                                                                                                                                                                                                                                                                                                                                                                                                                                                                                                                                                                                                                                                                                                                                                                                                                                                                                                                                                                                                                                                                                                                                                                                                                                                                                                                                                                                                                                                                                                                                                                                                                                                                                                                                                                                                                                                                                                                                                                                                  | 1550<br>1750 Oct 25, 201<br>3200 Oct 28, 207                | 1820<br>18 1875<br>18 3800                                                              | 2100<br>2400<br>5400                                     |                              |                       |              |                                       |                                     |                                               |                                                                             |                                                                                      | 1986<br>1772<br>3188       | -9.871%<br>10.750%<br>8.068%                                                                                                                                                                                                                                                                                                                                                                                                                                                                                                                                                                                                                                                                                                                                                                                                                                                                                                                                                                                                                                                                                                                                                                                                                                                                                                                                                                                                                                                                                                                                                                                                                                                                                                                                                                                                                                                                                                                                                                                                                                                                                                   | 9.375%<br>9.375%<br>0.068% Oct Week 4                              | 31.280%                                                                           | 23.905% <b>DATA</b> 31.000%                                                                                                                                                                                                                                                                                                                                                                                                                                                                                                                                                                                                                                                                                                                                                                                                                                                                                                                                                                                                                                                                                                                                                                                                                                                                                                                                                                                                                                                                                                                                                                                                                                                                                                                                                                                                                                                                                                                                                                                                                                                                                                             |                                                                     |                                                                                                      |
| THETA<br>ENJ                 | Oct 28, 2018 7:04<br>Oct 30, 2018 16:10<br>Oct 31, 2018 19:17  | 1440<br>750<br>1175      | 1330 Nov 11, 201<br>605 Closed at training StopLose<br>after reacting title post<br>1005 All Targets achieved                                                                                                                                                                                                                                                                                                                                                                                                                                                                                                                                                                                                                                                                                                                                                                                                                                                                                                                                                                                                                                                                                                                                                                                                                                                                                                                                                                                                                                                                                                                                                                                                                                                                                                                                                                                                                                                                                                                                                                                                                  | 850 Nov 12, 201                                             | 2150<br>18 1000<br>18 1250 Nov.8, 201                                                   | 2700<br>1220<br>8 1500 Nov 10, 20                        |                              |                       |              |                                       |                                     |                                               |                                                                             |                                                                                      | 1511<br>848<br>1890        | -7.639%<br>13.067%<br>60.851%                                                                                                                                                                                                                                                                                                                                                                                                                                                                                                                                                                                                                                                                                                                                                                                                                                                                                                                                                                                                                                                                                                                                                                                                                                                                                                                                                                                                                                                                                                                                                                                                                                                                                                                                                                                                                                                                                                                                                                                                                                                                                                  | -7.639%<br>13.333%<br>40.436% Oct Overall                          | 646.275%                                                                          | 430,278% <b>GO</b> 153,774%                                                                                                                                                                                                                                                                                                                                                                                                                                                                                                                                                                                                                                                                                                                                                                                                                                                                                                                                                                                                                                                                                                                                                                                                                                                                                                                                                                                                                                                                                                                                                                                                                                                                                                                                                                                                                                                                                                                                                                                                                                                                                                             |                                                                     |                                                                                                      |
| DCR<br>DASH                  | Nov 2, 2018 8:37<br>Nov 4, 2018 6:05                           | 630000<br>24400          | 573000 Nov 12, 201 23000 Closed at family Staplose after seating tile post 465 Closed at raing Staplose                                                                                                                                                                                                                                                                                                                                                                                                                                                                                                                                                                                                                                                                                                                                                                                                                                                                                                                                                                                                                                                                                                                                                                                                                                                                                                                                                                                                                                                                                                                                                                                                                                                                                                                                                                                                                                                                                                                                                                                                                        | 750000                                                      | 850000<br>18 32000                                                                      | 1100000<br>34000                                         | 55000                        | 13, 2010              |              |                                       |                                     |                                               |                                                                             | 2                                                                                    | 4600<br>7037               | -8.095%<br>10.807%                                                                                                                                                                                                                                                                                                                                                                                                                                                                                                                                                                                                                                                                                                                                                                                                                                                                                                                                                                                                                                                                                                                                                                                                                                                                                                                                                                                                                                                                                                                                                                                                                                                                                                                                                                                                                                                                                                                                                                                                                                                                                                             | -5.095% Nov Week 1<br>5.507%                                       | 58.184%                                                                           | 38.025% MANA 62.851%                                                                                                                                                                                                                                                                                                                                                                                                                                                                                                                                                                                                                                                                                                                                                                                                                                                                                                                                                                                                                                                                                                                                                                                                                                                                                                                                                                                                                                                                                                                                                                                                                                                                                                                                                                                                                                                                                                                                                                                                                                                                                                                    |                                                                     |                                                                                                      |
| YOYOW ONT                    | Nov 5, 2018 18:18<br>Nov 6, 2018 14:03<br>Nov 10, 2018 15:29   | 510<br>2600<br>2250      | 465 Chosed at training Stophous after reaching time profit 2489 Nov 11, 201 2187 New 10, 201                                                                                                                                                                                                                                                                                                                                                                                                                                                                                                                                                                                                                                                                                                                                                                                                                                                                                                                                                                                                                                                                                                                                                                                                                                                                                                                                                                                                                                                                                                                                                                                                                                                                                                                                                                                                                                                                                                                                                                                                                                   | 570 Nov 6, 201<br>0 LT<br>5 2450                            | 2000                                                                                    | 3400                                                     |                              |                       |              |                                       |                                     |                                               |                                                                             |                                                                                      | 587<br>2679<br>2311        | 15.098%<br>-4.269%<br>-2.800%                                                                                                                                                                                                                                                                                                                                                                                                                                                                                                                                                                                                                                                                                                                                                                                                                                                                                                                                                                                                                                                                                                                                                                                                                                                                                                                                                                                                                                                                                                                                                                                                                                                                                                                                                                                                                                                                                                                                                                                                                                                                                                  | 11.765%<br>-4.255% Nov Week 2<br>-2.800%                           | 21.636%                                                                           | 16.102% <b>YOYOW</b> 15.098%                                                                                                                                                                                                                                                                                                                                                                                                                                                                                                                                                                                                                                                                                                                                                                                                                                                                                                                                                                                                                                                                                                                                                                                                                                                                                                                                                                                                                                                                                                                                                                                                                                                                                                                                                                                                                                                                                                                                                                                                                                                                                                            |                                                                     |                                                                                                      |
| ADA<br>DOCK                  | Nov 11, 2018 17:17<br>Nov 13, 2018 4:56                        | 1190<br>400              | 1000 Nov 14, 201<br>365 Nov 14, 201                                                                                                                                                                                                                                                                                                                                                                                                                                                                                                                                                                                                                                                                                                                                                                                                                                                                                                                                                                                                                                                                                                                                                                                                                                                                                                                                                                                                                                                                                                                                                                                                                                                                                                                                                                                                                                                                                                                                                                                                                                                                                            | 1300<br>460                                                 | 1500                                                                                    | 2000<br>710                                              |                              |                       |              |                                       |                                     |                                               |                                                                             |                                                                                      | 1205<br>415                | -9.244%<br>-8.750%                                                                                                                                                                                                                                                                                                                                                                                                                                                                                                                                                                                                                                                                                                                                                                                                                                                                                                                                                                                                                                                                                                                                                                                                                                                                                                                                                                                                                                                                                                                                                                                                                                                                                                                                                                                                                                                                                                                                                                                                                                                                                                             | -9.244% your bay dog<br>-8.750%                                    | s loves acte                                                                      | not anymore                                                                                                                                                                                                                                                                                                                                                                                                                                                                                                                                                                                                                                                                                                                                                                                                                                                                                                                                                                                                                                                                                                                                                                                                                                                                                                                                                                                                                                                                                                                                                                                                                                                                                                                                                                                                                                                                                                                                                                                                                                                                                                                             |                                                                     |                                                                                                      |
| INS<br>STEEM<br>CMT          | Nov 15, 2018 12:07<br>Nov 16, 2018 16:11<br>Nov 17, 2018 12:36 | 710<br>1000<br>1140      | 655 Closed at training StopLose after reaching take profit.  955 Closed at training StopLose after reaching take profit.  1055 Nov 13, 201                                                                                                                                                                                                                                                                                                                                                                                                                                                                                                                                                                                                                                                                                                                                                                                                                                                                                                                                                                                                                                                                                                                                                                                                                                                                                                                                                                                                                                                                                                                                                                                                                                                                                                                                                                                                                                                                                                                                                                                     | 755 Nov 15, 201<br>1100 Nov 17, 201                         | 15 900<br>15 1300<br>1350                                                               | 1150<br>1600<br>1430                                     |                              |                       |              |                                       |                                     |                                               |                                                                             |                                                                                      | 813<br>1258<br>1183        | 14.507%<br>25.800%<br>-3.947%                                                                                                                                                                                                                                                                                                                                                                                                                                                                                                                                                                                                                                                                                                                                                                                                                                                                                                                                                                                                                                                                                                                                                                                                                                                                                                                                                                                                                                                                                                                                                                                                                                                                                                                                                                                                                                                                                                                                                                                                                                                                                                  | 6.338%<br>10.000% Nov Week 3<br>-3.947%                            | 19.513%                                                                           | -4.450% STEEM 25.800%                                                                                                                                                                                                                                                                                                                                                                                                                                                                                                                                                                                                                                                                                                                                                                                                                                                                                                                                                                                                                                                                                                                                                                                                                                                                                                                                                                                                                                                                                                                                                                                                                                                                                                                                                                                                                                                                                                                                                                                                                                                                                                                   |                                                                     |                                                                                                      |
| XEM<br>LINK                  | Nov 21, 2018 16:09<br>Nov 25, 2018 9:45<br>Nov 25, 2018 13:04  | 1800<br>6300             | 1600 Closed at testing StopLoss<br>after reaching take profit<br>5760 All Targets achieved                                                                                                                                                                                                                                                                                                                                                                                                                                                                                                                                                                                                                                                                                                                                                                                                                                                                                                                                                                                                                                                                                                                                                                                                                                                                                                                                                                                                                                                                                                                                                                                                                                                                                                                                                                                                                                                                                                                                                                                                                                     | 7000 Nov 25, 201                                            | 18 2050 Nov 26, 201<br>18 7650 Nov 26, 201<br>18 400 Nov 25, 201                        |                                                          | 2900                         |                       |              |                                       |                                     |                                               |                                                                             | 2                                                                                    | 2164<br>2500<br>573        | 20.222%<br>526.984%<br>43.250%                                                                                                                                                                                                                                                                                                                                                                                                                                                                                                                                                                                                                                                                                                                                                                                                                                                                                                                                                                                                                                                                                                                                                                                                                                                                                                                                                                                                                                                                                                                                                                                                                                                                                                                                                                                                                                                                                                                                                                                                                                                                                                 | 13.889% Nov Week 4<br>90.478%                                      | 16.275%                                                                           | 9.942% XEM 20.222%                                                                                                                                                                                                                                                                                                                                                                                                                                                                                                                                                                                                                                                                                                                                                                                                                                                                                                                                                                                                                                                                                                                                                                                                                                                                                                                                                                                                                                                                                                                                                                                                                                                                                                                                                                                                                                                                                                                                                                                                                                                                                                                      |                                                                     |                                                                                                      |
| TRX<br>GNT                   | Nov 25, 2018 13:04<br>Nov 27, 2018 16:42<br>Nov 30, 2018 10:17 | 400<br>310<br>2100       | 205 All Targets schieved<br>205 All Targets schieved<br>1900 Closes at teating Step polit<br>after reacting Step polit                                                                                                                                                                                                                                                                                                                                                                                                                                                                                                                                                                                                                                                                                                                                                                                                                                                                                                                                                                                                                                                                                                                                                                                                                                                                                                                                                                                                                                                                                                                                                                                                                                                                                                                                                                                                                                                                                                                                                                                                         | 323 Nov 28, 201<br>2370 Dec 2, 201                          | 18 340 Nov 28, 201<br>18 2500 Dec 2, 201                                                | 8 350 Nov 28, 20<br>8 2800                               | 5                            |                       |              |                                       |                                     |                                               |                                                                             |                                                                                      | 863<br>2740                | 178.387%<br>30.476%                                                                                                                                                                                                                                                                                                                                                                                                                                                                                                                                                                                                                                                                                                                                                                                                                                                                                                                                                                                                                                                                                                                                                                                                                                                                                                                                                                                                                                                                                                                                                                                                                                                                                                                                                                                                                                                                                                                                                                                                                                                                                                            | 43.250%<br>12.903% Nov Week 5<br>19.048% Nov Overall               | 779.097%<br>828.427%                                                              | 165.677% LINK 526.984%<br>179.170% LINK 526.984%                                                                                                                                                                                                                                                                                                                                                                                                                                                                                                                                                                                                                                                                                                                                                                                                                                                                                                                                                                                                                                                                                                                                                                                                                                                                                                                                                                                                                                                                                                                                                                                                                                                                                                                                                                                                                                                                                                                                                                                                                                                                                        |                                                                     |                                                                                                      |
| PHIX<br>LOOM                 | Dec 1, 2018 8:24<br>Dec 4, 2018 8:04<br>Dec 7, 2018 7:39       | 6550<br>265<br>1150      | 247 Dec 6, 201<br>1007 All Targets schieved                                                                                                                                                                                                                                                                                                                                                                                                                                                                                                                                                                                                                                                                                                                                                                                                                                                                                                                                                                                                                                                                                                                                                                                                                                                                                                                                                                                                                                                                                                                                                                                                                                                                                                                                                                                                                                                                                                                                                                                                                                                                                    | 295                                                         | 8500<br>325<br>18 1500 Dec 7, 201                                                       | 9500<br>395<br>8 1700 Mar 3, 20                          | 9                            |                       |              |                                       |                                     |                                               |                                                                             |                                                                                      | 275<br>2059                | -8.397%<br>-6.792%<br>79.043%                                                                                                                                                                                                                                                                                                                                                                                                                                                                                                                                                                                                                                                                                                                                                                                                                                                                                                                                                                                                                                                                                                                                                                                                                                                                                                                                                                                                                                                                                                                                                                                                                                                                                                                                                                                                                                                                                                                                                                                                                                                                                                  | -8.397%<br>-6.792%<br>47.826% Dec Week 1                           | 63.854%                                                                           | 32.637% <b>LDOM</b> 79.043%                                                                                                                                                                                                                                                                                                                                                                                                                                                                                                                                                                                                                                                                                                                                                                                                                                                                                                                                                                                                                                                                                                                                                                                                                                                                                                                                                                                                                                                                                                                                                                                                                                                                                                                                                                                                                                                                                                                                                                                                                                                                                                             |                                                                     |                                                                                                      |
| DOM<br>DND                   | Dec 9, 2018 10:21<br>Dec 11, 2018 8:03<br>Dec 11, 2018 9:06    |                          | 2848900 Dec 11, 201<br>12800 All Targets schieved<br>500 Closed at training StopLose                                                                                                                                                                                                                                                                                                                                                                                                                                                                                                                                                                                                                                                                                                                                                                                                                                                                                                                                                                                                                                                                                                                                                                                                                                                                                                                                                                                                                                                                                                                                                                                                                                                                                                                                                                                                                                                                                                                                                                                                                                           | 3400000                                                     | 4100000<br>18 150000 Dec 18, 201                                                        |                                                          | 2                            |                       |              |                                       |                                     |                                               |                                                                             |                                                                                      | 1340                       | -5.037%<br>256.548%                                                                                                                                                                                                                                                                                                                                                                                                                                                                                                                                                                                                                                                                                                                                                                                                                                                                                                                                                                                                                                                                                                                                                                                                                                                                                                                                                                                                                                                                                                                                                                                                                                                                                                                                                                                                                                                                                                                                                                                                                                                                                                            | -5.037%<br>33.333%<br>11.290% Dec Week 2                           | 267.479%                                                                          | 39,587% <b>CND</b> 256,548%                                                                                                                                                                                                                                                                                                                                                                                                                                                                                                                                                                                                                                                                                                                                                                                                                                                                                                                                                                                                                                                                                                                                                                                                                                                                                                                                                                                                                                                                                                                                                                                                                                                                                                                                                                                                                                                                                                                                                                                                                                                                                                             |                                                                     |                                                                                                      |
| ZIL<br>AST                   | Dec 15, 2018 16:16<br>Dec 17, 2018 4:48                        | 395<br>730               | after reacting take profit 374 All Targets achieved                                                                                                                                                                                                                                                                                                                                                                                                                                                                                                                                                                                                                                                                                                                                                                                                                                                                                                                                                                                                                                                                                                                                                                                                                                                                                                                                                                                                                                                                                                                                                                                                                                                                                                                                                                                                                                                                                                                                                                                                                                                                            | 420 Dec 18, 201<br>4 775 Dec 18, 201                        | 15000 Dec 18, 201 15 690 Dec 11, 201 15 497 Dec 23, 201 15 830 Dec 22, 201 16 1005 1200 | 5 568 Dec 29, 20<br>8 875 Jan 18, 20                     | 5                            |                       |              |                                       |                                     |                                               |                                                                             |                                                                                      | 719<br>670<br>1017         | 15.968%<br>69.620%<br>39.315%                                                                                                                                                                                                                                                                                                                                                                                                                                                                                                                                                                                                                                                                                                                                                                                                                                                                                                                                                                                                                                                                                                                                                                                                                                                                                                                                                                                                                                                                                                                                                                                                                                                                                                                                                                                                                                                                                                                                                                                                                                                                                                  | 43.797%<br>19.863%                                                 | 207.479%                                                                          | 39.567% BND 236.546%                                                                                                                                                                                                                                                                                                                                                                                                                                                                                                                                                                                                                                                                                                                                                                                                                                                                                                                                                                                                                                                                                                                                                                                                                                                                                                                                                                                                                                                                                                                                                                                                                                                                                                                                                                                                                                                                                                                                                                                                                                                                                                                    |                                                                     |                                                                                                      |
| WAN<br>NANO<br>MIOTA         | Dec 17, 2018 5:45<br>Dec 19, 2018 8:46<br>Dec 20, 2018 7:18    | 920<br>2500<br>7900      |                                                                                                                                                                                                                                                                                                                                                                                                                                                                                                                                                                                                                                                                                                                                                                                                                                                                                                                                                                                                                                                                                                                                                                                                                                                                                                                                                                                                                                                                                                                                                                                                                                                                                                                                                                                                                                                                                                                                                                                                                                                                                                                                | 995 Dec 21, 201<br>2800 Jan 23, 201<br>8500 Dec 20, 201     | 1085<br>10 3200<br>16 10500                                                             | 1490<br>4980<br>18800                                    |                              |                       |              |                                       |                                     |                                               |                                                                             |                                                                                      | 1087<br>2976<br>2100       | 18.152%<br>19.040%<br>27.848%                                                                                                                                                                                                                                                                                                                                                                                                                                                                                                                                                                                                                                                                                                                                                                                                                                                                                                                                                                                                                                                                                                                                                                                                                                                                                                                                                                                                                                                                                                                                                                                                                                                                                                                                                                                                                                                                                                                                                                                                                                                                                                  | 8.152%<br>12.000%<br>7.595%                                        |                                                                                   |                                                                                                                                                                                                                                                                                                                                                                                                                                                                                                                                                                                                                                                                                                                                                                                                                                                                                                                                                                                                                                                                                                                                                                                                                                                                                                                                                                                                                                                                                                                                                                                                                                                                                                                                                                                                                                                                                                                                                                                                                                                                                                                                         |                                                                     |                                                                                                      |
| GO<br>XLM                    | Dec 21, 2018 5:08<br>Dec 23, 2018 9:25<br>Dec 27, 2018 9:53    | 655<br>3100              | after resolving take profit.  2205 Chosed at tearing timpscore after resolving take profit.  7200 Chosed at tearing timpscore after resolving take profit.  605 Chosed at tearing timpscore after resolving take profit.  2048 Chosed at tearing timpscore after resolving take profit.  2048 Chosed at tearing timpscore after resolving take profit.  All Targets archieves con-                                                                                                                                                                                                                                                                                                                                                                                                                                                                                                                                                                                                                                                                                                                                                                                                                                                                                                                                                                                                                                                                                                                                                                                                                                                                                                                                                                                                                                                                                                                                                                                                                                                                                                                                             | 700 Dec 23, 201                                             | 15 760                                                                                  | 3780                                                     |                              |                       |              |                                       |                                     |                                               |                                                                             |                                                                                      | 735<br>3393                | 12.214%<br>9.452%<br>21.189%                                                                                                                                                                                                                                                                                                                                                                                                                                                                                                                                                                                                                                                                                                                                                                                                                                                                                                                                                                                                                                                                                                                                                                                                                                                                                                                                                                                                                                                                                                                                                                                                                                                                                                                                                                                                                                                                                                                                                                                                                                                                                                   | 5.870% Dec Week 3<br>5.161%<br>18.290%                             | 186.189%                                                                          | 98.278% <b>ZE.</b> 69.620%                                                                                                                                                                                                                                                                                                                                                                                                                                                                                                                                                                                                                                                                                                                                                                                                                                                                                                                                                                                                                                                                                                                                                                                                                                                                                                                                                                                                                                                                                                                                                                                                                                                                                                                                                                                                                                                                                                                                                                                                                                                                                                              |                                                                     |                                                                                                      |
| ZDC<br>DASH                  | Dec 28, 2018 12:31<br>Dec 29, 2018 8:13                        | 15700<br>2100000         | 14990 Dec 31, 201<br>1997000 Jan 8, 201                                                                                                                                                                                                                                                                                                                                                                                                                                                                                                                                                                                                                                                                                                                                                                                                                                                                                                                                                                                                                                                                                                                                                                                                                                                                                                                                                                                                                                                                                                                                                                                                                                                                                                                                                                                                                                                                                                                                                                                                                                                                                        | 8 16940<br>9 2350000                                        | 18354<br>2536500                                                                        | 20000<br>2700000                                         |                              |                       |              |                                       |                                     |                                               |                                                                             | 219                                                                                  | 3300                       | -4.522%<br>-4.905%                                                                                                                                                                                                                                                                                                                                                                                                                                                                                                                                                                                                                                                                                                                                                                                                                                                                                                                                                                                                                                                                                                                                                                                                                                                                                                                                                                                                                                                                                                                                                                                                                                                                                                                                                                                                                                                                                                                                                                                                                                                                                                             | -4.522% Dec Week 4<br>-4.905% Dec Overall                          | 26.118%<br>538.736%                                                               | 18.932% <b>ETHH19</b> 21.189%<br>184.528% <b>ZR.</b> 69.620%                                                                                                                                                                                                                                                                                                                                                                                                                                                                                                                                                                                                                                                                                                                                                                                                                                                                                                                                                                                                                                                                                                                                                                                                                                                                                                                                                                                                                                                                                                                                                                                                                                                                                                                                                                                                                                                                                                                                                                                                                                                                            |                                                                     |                                                                                                      |
| XMR<br>POA<br>YOYOW          | Jan 2, 2019 5:22<br>Jan 4, 2019 10:39<br>Jan 6, 2019 14:27     | 1250000<br>725<br>370    | 1145000 Closed at training StopLoss<br>after reacting time posts<br>(200 after reacting time posts<br>after reacting time posts<br>343 All Targets achieved                                                                                                                                                                                                                                                                                                                                                                                                                                                                                                                                                                                                                                                                                                                                                                                                                                                                                                                                                                                                                                                                                                                                                                                                                                                                                                                                                                                                                                                                                                                                                                                                                                                                                                                                                                                                                                                                                                                                                                    |                                                             | 19 925 Jan 19, 201<br>19 425 Jan 15, 201                                                | 9 1050<br>9 1050<br>9 494 Jan 22, 20                     | 9                            |                       |              |                                       |                                     |                                               |                                                                             |                                                                                      | 1020<br>589                | 18.400%<br>40.690%<br>59.189%                                                                                                                                                                                                                                                                                                                                                                                                                                                                                                                                                                                                                                                                                                                                                                                                                                                                                                                                                                                                                                                                                                                                                                                                                                                                                                                                                                                                                                                                                                                                                                                                                                                                                                                                                                                                                                                                                                                                                                                                                                                                                                  | 16.000% 2019<br>27.585% Jan Week 1<br>33.514%                      | 52-104-543%<br>54-185%                                                            | 33,669,733% <b>YOYOW</b> 59,189% 38,681% <b>POA</b> 40,690%                                                                                                                                                                                                                                                                                                                                                                                                                                                                                                                                                                                                                                                                                                                                                                                                                                                                                                                                                                                                                                                                                                                                                                                                                                                                                                                                                                                                                                                                                                                                                                                                                                                                                                                                                                                                                                                                                                                                                                                                                                                                             |                                                                     |                                                                                                      |
| POE<br>NEO<br>KEY            | Jan 7, 2019 12:05<br>Jan 8, 2019 10:54<br>Jan 9, 2019 6:32     | 143<br>223000<br>74      | 343 All Targets schleved<br>134 Coned at testing timp.com<br>siber meeting timp.com<br>204800 Coned at testing timp.com<br>siber meeting timp.com<br>of All Targets schleved                                                                                                                                                                                                                                                                                                                                                                                                                                                                                                                                                                                                                                                                                                                                                                                                                                                                                                                                                                                                                                                                                                                                                                                                                                                                                                                                                                                                                                                                                                                                                                                                                                                                                                                                                                                                                                                                                                                                                   | 156 (151) Jan 9, 201<br>232500 Jan 9, 201                   | 165<br>19 254000                                                                        | 170                                                      |                              |                       |              |                                       |                                     |                                               |                                                                             |                                                                                      | 162                        | 13.287%<br>7.982%<br>18.919%                                                                                                                                                                                                                                                                                                                                                                                                                                                                                                                                                                                                                                                                                                                                                                                                                                                                                                                                                                                                                                                                                                                                                                                                                                                                                                                                                                                                                                                                                                                                                                                                                                                                                                                                                                                                                                                                                                                                                                                                                                                                                                   | 5.594%<br>4.260%<br>18.919%                                        |                                                                                   |                                                                                                                                                                                                                                                                                                                                                                                                                                                                                                                                                                                                                                                                                                                                                                                                                                                                                                                                                                                                                                                                                                                                                                                                                                                                                                                                                                                                                                                                                                                                                                                                                                                                                                                                                                                                                                                                                                                                                                                                                                                                                                                                         |                                                                     |                                                                                                      |
| KEY<br>VET<br>MTH            | Jan 11, 2019 16:06<br>Jan 14, 2019 7:46                        | 74<br>108<br>420         | 95 All Targets achieved                                                                                                                                                                                                                                                                                                                                                                                                                                                                                                                                                                                                                                                                                                                                                                                                                                                                                                                                                                                                                                                                                                                                                                                                                                                                                                                                                                                                                                                                                                                                                                                                                                                                                                                                                                                                                                                                                                                                                                                                                                                                                                        | 1 115 Jan 17, 201<br>4 438 Jan 14, 201                      | 19 119 Jan 17, 201                                                                      | 9 489 Jan 15 20                                          | 9                            |                       |              |                                       |                                     |                                               |                                                                             |                                                                                      | 158                        | 45.295%<br>34.752%                                                                                                                                                                                                                                                                                                                                                                                                                                                                                                                                                                                                                                                                                                                                                                                                                                                                                                                                                                                                                                                                                                                                                                                                                                                                                                                                                                                                                                                                                                                                                                                                                                                                                                                                                                                                                                                                                                                                                                                                                                                                                                             | 19.444% Jan Week 2<br>16.429%                                      | 145.673%                                                                          | 81.751% <b>YOYOW</b> 59.189%                                                                                                                                                                                                                                                                                                                                                                                                                                                                                                                                                                                                                                                                                                                                                                                                                                                                                                                                                                                                                                                                                                                                                                                                                                                                                                                                                                                                                                                                                                                                                                                                                                                                                                                                                                                                                                                                                                                                                                                                                                                                                                            |                                                                     |                                                                                                      |
| ELF<br>MDA<br>NAS            | Jan 14, 2019 10:36<br>Jan 16, 2019 15:46<br>Jan 17, 2019 8:10  | 2000<br>19000<br>1530    | 2005 All Targets achieved<br>17900 All Targets achieved<br>premium All Targets achieved                                                                                                                                                                                                                                                                                                                                                                                                                                                                                                                                                                                                                                                                                                                                                                                                                                                                                                                                                                                                                                                                                                                                                                                                                                                                                                                                                                                                                                                                                                                                                                                                                                                                                                                                                                                                                                                                                                                                                                                                                                        | 1 19950 Jan 16, 201<br>1 1995 Jan 18, 201                   | 19 3236 Jan 16, 201<br>19 20729 Jan 16, 201<br>19 1691 Feb 22, 201<br>19 3820           | 9 3395 Jan 24, 20                                        | 9                            |                       |              | H                                     |                                     |                                               |                                                                             | - 4                                                                                  | 4547<br>0000<br>2580       | 69.476%<br>110.526%<br>68.627%                                                                                                                                                                                                                                                                                                                                                                                                                                                                                                                                                                                                                                                                                                                                                                                                                                                                                                                                                                                                                                                                                                                                                                                                                                                                                                                                                                                                                                                                                                                                                                                                                                                                                                                                                                                                                                                                                                                                                                                                                                                                                                 | 18.741%<br>15.000%<br>21.895%                                      |                                                                                   |                                                                                                                                                                                                                                                                                                                                                                                                                                                                                                                                                                                                                                                                                                                                                                                                                                                                                                                                                                                                                                                                                                                                                                                                                                                                                                                                                                                                                                                                                                                                                                                                                                                                                                                                                                                                                                                                                                                                                                                                                                                                                                                                         |                                                                     |                                                                                                      |
| UA<br>PPT                    | Jan 17, 2019 9:47<br>Jan 19, 2019 15:15<br>Jan 21, 2019 8:36   | 5380<br>8700<br>5650     | after reacting take profit.                                                                                                                                                                                                                                                                                                                                                                                                                                                                                                                                                                                                                                                                                                                                                                                                                                                                                                                                                                                                                                                                                                                                                                                                                                                                                                                                                                                                                                                                                                                                                                                                                                                                                                                                                                                                                                                                                                                                                                                                                                                                                                    | 3530 Jan 23, 201<br>9170 Jan 20, 201<br>3825 Jan 21, 201    | 9870                                                                                    | 4170<br>10650<br>9 4527                                  |                              |                       |              |                                       |                                     |                                               |                                                                             |                                                                                      | 3549<br>3750<br>4157       | 7.959%<br>12.069%<br>13.890%                                                                                                                                                                                                                                                                                                                                                                                                                                                                                                                                                                                                                                                                                                                                                                                                                                                                                                                                                                                                                                                                                                                                                                                                                                                                                                                                                                                                                                                                                                                                                                                                                                                                                                                                                                                                                                                                                                                                                                                                                                                                                                   | 4.438% Jan Week 3<br>5.402%<br>12.630%                             | 291.350%                                                                          | 76.503% ELF 69.476%                                                                                                                                                                                                                                                                                                                                                                                                                                                                                                                                                                                                                                                                                                                                                                                                                                                                                                                                                                                                                                                                                                                                                                                                                                                                                                                                                                                                                                                                                                                                                                                                                                                                                                                                                                                                                                                                                                                                                                                                                                                                                                                     |                                                                     |                                                                                                      |
| XEM<br>GAS                   | Jan 21, 2019 10:09<br>Jan 22, 2019 12:24                       | 1540                     | 7900 Mer recorns also profit 3430 School of Loany Belgiutor 1886 price Jan 23, 201 547 (500) Jan 23, 201 3486 School of Loany Belgiutor also recorning Belgiutor also recorning the profit                                                                                                                                                                                                                                                                                                                                                                                                                                                                                                                                                                                                                                                                                                                                                                                                                                                                                                                                                                                                                                                                                                                                                                                                                                                                                                                                                                                                                                                                                                                                                                                                                                                                                                                                                                                                                                                                                                                                     | 9 1625<br>9 629                                             | 1672<br>647                                                                             | 1775<br>768                                              |                              |                       |              |                                       |                                     |                                               |                                                                             |                                                                                      | 624                        | 0.000%                                                                                                                                                                                                                                                                                                                                                                                                                                                                                                                                                                                                                                                                                                                                                                                                                                                                                                                                                                                                                                                                                                                                                                                                                                                                                                                                                                                                                                                                                                                                                                                                                                                                                                                                                                                                                                                                                                                                                                                                                                                                                                                         | 0.000% Jan 23 12:16<br>potential imp<br>0.000% (price wise). I     | Guys lets be cautious a<br>act of this newly release<br>a my opinion very risky t | nd move our stops for all coins to "bree<br>on a stop of the ETF and the swen is<br>not ask of the swent stop of the swent swent is<br>the swent sw | k-even" stop or ben<br>but it can have a ne<br>me to this decision. | eath entry levels. we do not know the<br>gative impact on the entire market<br>- VP Service Telegram |
| KNC<br>SUB<br>POWR           | Jan 24, 2019 8:58<br>Jan 25, 2019 18:59<br>Jan 30, 2019 9:39   | 3800<br>1310<br>2400     | 3465 Conset at training SimpLose after reaching time point.  1187 Jan 22, 201 2220 Jan 31, 201 109500 Feb 6, 201                                                                                                                                                                                                                                                                                                                                                                                                                                                                                                                                                                                                                                                                                                                                                                                                                                                                                                                                                                                                                                                                                                                                                                                                                                                                                                                                                                                                                                                                                                                                                                                                                                                                                                                                                                                                                                                                                                                                                                                                               | 9950 Jan 24, 201<br>1393<br>2490                            | 1491                                                                                    | 4780<br>1648<br>2830                                     |                              |                       |              |                                       |                                     |                                               |                                                                             |                                                                                      | 4080<br>1364<br>2450       | 7.368%<br>-9.389%<br>-7.500%                                                                                                                                                                                                                                                                                                                                                                                                                                                                                                                                                                                                                                                                                                                                                                                                                                                                                                                                                                                                                                                                                                                                                                                                                                                                                                                                                                                                                                                                                                                                                                                                                                                                                                                                                                                                                                                                                                                                                                                                                                                                                                   | 4.737% Jan Week 4<br>-9.389% Jan Overall<br>-7.500% Feb Week 1     | 23.938%<br>512.551%<br>-7.500%                                                    | 13.380% PPT 13.890%<br>207.701%<br>-7.500% POWR -7.500%                                                                                                                                                                                                                                                                                                                                                                                                                                                                                                                                                                                                                                                                                                                                                                                                                                                                                                                                                                                                                                                                                                                                                                                                                                                                                                                                                                                                                                                                                                                                                                                                                                                                                                                                                                                                                                                                                                                                                                                                                                                                                 |                                                                     |                                                                                                      |
| SYS<br>XLM                   | Feb 2, 2019 15:46<br>Feb 4, 2019 7:02<br>Feb 8, 2019 7:46      | 187000<br>1220<br>2240   | 1120 Feb 6, 201 1120 Closed at having StopLose after reaching take polit 1975 All Targets achieved                                                                                                                                                                                                                                                                                                                                                                                                                                                                                                                                                                                                                                                                                                                                                                                                                                                                                                                                                                                                                                                                                                                                                                                                                                                                                                                                                                                                                                                                                                                                                                                                                                                                                                                                                                                                                                                                                                                                                                                                                             | 1273 Esh 4 201                                              | 208700<br>12 1330                                                                       | 227700<br>1485<br>9 2868 Mar 13, 20                      | 2                            |                       |              |                                       |                                     |                                               |                                                                             | 18                                                                                   | 5490<br>1273<br>2978       | -9.358%<br>4.344%<br>32.946%                                                                                                                                                                                                                                                                                                                                                                                                                                                                                                                                                                                                                                                                                                                                                                                                                                                                                                                                                                                                                                                                                                                                                                                                                                                                                                                                                                                                                                                                                                                                                                                                                                                                                                                                                                                                                                                                                                                                                                                                                                                                                                   | -9.358% this coin mod<br>4.344%<br>28.036% Feb Week 2              |                                                                                   | hanks csw, very cool                                                                                                                                                                                                                                                                                                                                                                                                                                                                                                                                                                                                                                                                                                                                                                                                                                                                                                                                                                                                                                                                                                                                                                                                                                                                                                                                                                                                                                                                                                                                                                                                                                                                                                                                                                                                                                                                                                                                                                                                                                                                                                                    |                                                                     |                                                                                                      |
| ETH<br>ICX                   | Feb 11, 2019 11:06<br>Feb 11, 2019 12:32                       | 3300000<br>6100          | 2955000 Closed at training StopLose 2955000 All Targets schieved 29500 Closed at training StopLose after macking the politic                                                                                                                                                                                                                                                                                                                                                                                                                                                                                                                                                                                                                                                                                                                                                                                                                                                                                                                                                                                                                                                                                                                                                                                                                                                                                                                                                                                                                                                                                                                                                                                                                                                                                                                                                                                                                                                                                                                                                                                                   | 3480000 Feb 17, 201<br>d 6460 Feb 12, 201                   | 19 3650000 Feb 17, 201<br>19 6650 Feb 24, 201<br>19 11950 Feb 23, 201                   | 9 3860000 Feb 23, 20                                     | 9 premium                    |                       |              |                                       |                                     |                                               |                                                                             | 398                                                                                  | 9000                       | 20.758%<br>62.295%                                                                                                                                                                                                                                                                                                                                                                                                                                                                                                                                                                                                                                                                                                                                                                                                                                                                                                                                                                                                                                                                                                                                                                                                                                                                                                                                                                                                                                                                                                                                                                                                                                                                                                                                                                                                                                                                                                                                                                                                                                                                                                             | 16.970%                                                            |                                                                                   |                                                                                                                                                                                                                                                                                                                                                                                                                                                                                                                                                                                                                                                                                                                                                                                                                                                                                                                                                                                                                                                                                                                                                                                                                                                                                                                                                                                                                                                                                                                                                                                                                                                                                                                                                                                                                                                                                                                                                                                                                                                                                                                                         |                                                                     |                                                                                                      |
| MTC<br>MP                    | Feb 15, 2019 17:50<br>Feb 18, 2019 13:45<br>Feb 19, 2019 9:19  | premium                  | 25450 All Targets achieved                                                                                                                                                                                                                                                                                                                                                                                                                                                                                                                                                                                                                                                                                                                                                                                                                                                                                                                                                                                                                                                                                                                                                                                                                                                                                                                                                                                                                                                                                                                                                                                                                                                                                                                                                                                                                                                                                                                                                                                                                                                                                                     | 29450 Feb 15, 201                                           | 19 30000 Feb 18, 201                                                                    | 9 31900 Mar 3, 20                                        | 9 pember                     |                       |              |                                       |                                     |                                               |                                                                             |                                                                                      | 3890                       | 27.431%<br>90.750%                                                                                                                                                                                                                                                                                                                                                                                                                                                                                                                                                                                                                                                                                                                                                                                                                                                                                                                                                                                                                                                                                                                                                                                                                                                                                                                                                                                                                                                                                                                                                                                                                                                                                                                                                                                                                                                                                                                                                                                                                                                                                                             | 13.929%                                                            | 110.484%                                                                          | 64.729% NOX 62.299%                                                                                                                                                                                                                                                                                                                                                                                                                                                                                                                                                                                                                                                                                                                                                                                                                                                                                                                                                                                                                                                                                                                                                                                                                                                                                                                                                                                                                                                                                                                                                                                                                                                                                                                                                                                                                                                                                                                                                                                                                                                                                                                     |                                                                     |                                                                                                      |
| QKC<br>ARN<br>XRP/USDT       | Feb 21, 2019 16:17<br>Feb 22, 2019 6:21<br>Feb 25, 2019 11:20  | 835<br>7550              | long-term     Vp Closed at tuning StepLose after reacting take posts.     6880 All Targets achieved.     long-term                                                                                                                                                                                                                                                                                                                                                                                                                                                                                                                                                                                                                                                                                                                                                                                                                                                                                                                                                                                                                                                                                                                                                                                                                                                                                                                                                                                                                                                                                                                                                                                                                                                                                                                                                                                                                                                                                                                                                                                                             | 1 7880 Feb 25, 201<br>0.5 Jun 22, 201                       | 10 924 Mar 9, 201<br>19 8090 Feb 25, 201<br>19 0.75                                     | 9 8680 Mar 10, 20                                        |                              |                       |              |                                       |                                     |                                               |                                                                             |                                                                                      | 1036<br>3649<br>2999       | 24.072%<br>80.781%<br>53.880%                                                                                                                                                                                                                                                                                                                                                                                                                                                                                                                                                                                                                                                                                                                                                                                                                                                                                                                                                                                                                                                                                                                                                                                                                                                                                                                                                                                                                                                                                                                                                                                                                                                                                                                                                                                                                                                                                                                                                                                                                                                                                                  | 18.563%<br>14.967% Feb Week 4<br>50.866%                           | 195.603%                                                                          | 47.458% WTG 90.750%                                                                                                                                                                                                                                                                                                                                                                                                                                                                                                                                                                                                                                                                                                                                                                                                                                                                                                                                                                                                                                                                                                                                                                                                                                                                                                                                                                                                                                                                                                                                                                                                                                                                                                                                                                                                                                                                                                                                                                                                                                                                                                                     |                                                                     |                                                                                                      |
| SRP/USDT<br>GO<br>NAS<br>ZRX | Feb 25, 2019 11:07<br>Feb 25, 2019 21:10                       | 510<br>1575              | 445 All Targets achieved                                                                                                                                                                                                                                                                                                                                                                                                                                                                                                                                                                                                                                                                                                                                                                                                                                                                                                                                                                                                                                                                                                                                                                                                                                                                                                                                                                                                                                                                                                                                                                                                                                                                                                                                                                                                                                                                                                                                                                                                                                                                                                       | 537 Feb 28, 201                                             | 19 537 Mar 1, 201<br>19 1688 Mar 8, 201                                                 | 9 590 Mar 1, 20<br>9 1788 Mar 9, 20                      | 9 690 Mar<br>9               | 16, 2019              |              |                                       |                                     |                                               |                                                                             |                                                                                      | 870<br>2580                | 70.588%<br>63.810%                                                                                                                                                                                                                                                                                                                                                                                                                                                                                                                                                                                                                                                                                                                                                                                                                                                                                                                                                                                                                                                                                                                                                                                                                                                                                                                                                                                                                                                                                                                                                                                                                                                                                                                                                                                                                                                                                                                                                                                                                                                                                                             | 35.294%<br>13.524% Feb Overall                                     | 549.082%                                                                          | 250.123% ARN 80.781%                                                                                                                                                                                                                                                                                                                                                                                                                                                                                                                                                                                                                                                                                                                                                                                                                                                                                                                                                                                                                                                                                                                                                                                                                                                                                                                                                                                                                                                                                                                                                                                                                                                                                                                                                                                                                                                                                                                                                                                                                                                                                                                    |                                                                     |                                                                                                      |
| ZRX<br>DOCK<br>VIIS          | Feb 27, 2019 18:16<br>Mar 3, 2019 13:51<br>Mar 4, 2019 12:51   | 6500<br>258<br>642       | 5850 All Targets achieved<br>234 All Targets achieved<br>587 All Targets achieved                                                                                                                                                                                                                                                                                                                                                                                                                                                                                                                                                                                                                                                                                                                                                                                                                                                                                                                                                                                                                                                                                                                                                                                                                                                                                                                                                                                                                                                                                                                                                                                                                                                                                                                                                                                                                                                                                                                                                                                                                                              | 5780 Feb 28, 201<br>269 Mar 3, 201                          | 19 6970 Mar 10, 201<br>19 286 Mar 3, 201<br>19 695 Mar 10, 201                          | 9 7490 Mar 25, 20<br>9 310 Mar 3, 20<br>9 747 Mar 15, 20 | 9                            |                       |              | H                                     |                                     |                                               |                                                                             |                                                                                      | 1241<br>435<br>1524        | 26.785%<br>68.605%<br>137.383%                                                                                                                                                                                                                                                                                                                                                                                                                                                                                                                                                                                                                                                                                                                                                                                                                                                                                                                                                                                                                                                                                                                                                                                                                                                                                                                                                                                                                                                                                                                                                                                                                                                                                                                                                                                                                                                                                                                                                                                                                                                                                                 | 15.231% Mar Week 1<br>20.155%<br>16.355%                           | 215.063%                                                                          | 114.915% NAS 63.810%                                                                                                                                                                                                                                                                                                                                                                                                                                                                                                                                                                                                                                                                                                                                                                                                                                                                                                                                                                                                                                                                                                                                                                                                                                                                                                                                                                                                                                                                                                                                                                                                                                                                                                                                                                                                                                                                                                                                                                                                                                                                                                                    |                                                                     |                                                                                                      |
| GNT<br>XMR<br>NULS           | Mar 6, 2019 8:50<br>Mar 6, 2019 17:28<br>Mar 8, 2019 14:25     | 1700<br>1296000<br>11000 | 1547 All Targets achieved<br>1148700 Closed at training StopLose<br>after reaching take picts<br>9040 All Targets achieved                                                                                                                                                                                                                                                                                                                                                                                                                                                                                                                                                                                                                                                                                                                                                                                                                                                                                                                                                                                                                                                                                                                                                                                                                                                                                                                                                                                                                                                                                                                                                                                                                                                                                                                                                                                                                                                                                                                                                                                                     | 1789 Mar 7, 201                                             | 19 1849 Mar 10, 201                                                                     | 9 1974 Mar 12, 20<br>9 1445000 Arr 1 20                  | 9 1744900                    | 9 2012                |              |                                       |                                     |                                               |                                                                             | 140                                                                                  | 2361                       | 38.882%<br>14.198%<br>107.355%                                                                                                                                                                                                                                                                                                                                                                                                                                                                                                                                                                                                                                                                                                                                                                                                                                                                                                                                                                                                                                                                                                                                                                                                                                                                                                                                                                                                                                                                                                                                                                                                                                                                                                                                                                                                                                                                                                                                                                                                                                                                                                 | 16.118%<br>11.497%<br>25.864% Mar Week 2                           | 366.422%                                                                          | 89.988% <b>VIB</b> 137.383%                                                                                                                                                                                                                                                                                                                                                                                                                                                                                                                                                                                                                                                                                                                                                                                                                                                                                                                                                                                                                                                                                                                                                                                                                                                                                                                                                                                                                                                                                                                                                                                                                                                                                                                                                                                                                                                                                                                                                                                                                                                                                                             |                                                                     |                                                                                                      |
| MFT<br>SC                    | Mar 10, 2019 12:53<br>Mar 12, 2019 19:22                       | 77<br>68                 | 70 All Targets achieved<br>50 Count at tuning Stophous<br>after meeting line profit.                                                                                                                                                                                                                                                                                                                                                                                                                                                                                                                                                                                                                                                                                                                                                                                                                                                                                                                                                                                                                                                                                                                                                                                                                                                                                                                                                                                                                                                                                                                                                                                                                                                                                                                                                                                                                                                                                                                                                                                                                                           | 80 Mar 10, 201<br>72 Mar 12, 201                            | 19 11960 Mar 9, 201<br>19 85 Mar 18, 201<br>19 76                                       | 9 12450 Mar 9, 20<br>9 88 Mar 19, 20<br>85               | 9 13845 Ma<br>9 94 Mar<br>95 | 19, 2019              |              |                                       |                                     |                                               |                                                                             | 2                                                                                    | 98<br>74                   | 27.273%<br>8.824%                                                                                                                                                                                                                                                                                                                                                                                                                                                                                                                                                                                                                                                                                                                                                                                                                                                                                                                                                                                                                                                                                                                                                                                                                                                                                                                                                                                                                                                                                                                                                                                                                                                                                                                                                                                                                                                                                                                                                                                                                                                                                                              | 22.078%<br>5.882%                                                  |                                                                                   |                                                                                                                                                                                                                                                                                                                                                                                                                                                                                                                                                                                                                                                                                                                                                                                                                                                                                                                                                                                                                                                                                                                                                                                                                                                                                                                                                                                                                                                                                                                                                                                                                                                                                                                                                                                                                                                                                                                                                                                                                                                                                                                                         |                                                                     |                                                                                                      |
| STORM<br>NANO<br>DCR         | Mar 14, 2019 12:55<br>Mar 16, 2019 12:00<br>Mar 20, 2019 12:02 | 83<br>24700<br>465000    | 74 Closed at training StopLose<br>after reacting time point<br>2189 All Targets archieved<br>427900 Closed at turing StopLose                                                                                                                                                                                                                                                                                                                                                                                                                                                                                                                                                                                                                                                                                                                                                                                                                                                                                                                                                                                                                                                                                                                                                                                                                                                                                                                                                                                                                                                                                                                                                                                                                                                                                                                                                                                                                                                                                                                                                                                                  | 88 Mar 14, 201<br>4 25900 Mar 31, 201<br>482500 Mar 25, 201 | 19 93 Mar 14, 201<br>19 26900 Mar 31, 201                                               | 9 98<br>9 28400 Apr 1, 20<br>9 545000                    | 9 52500 Ap                   | 6, 2019               |              |                                       |                                     |                                               |                                                                             |                                                                                      | 96<br>5690<br>8000         | 15.663%<br>44.494%<br>13.548%                                                                                                                                                                                                                                                                                                                                                                                                                                                                                                                                                                                                                                                                                                                                                                                                                                                                                                                                                                                                                                                                                                                                                                                                                                                                                                                                                                                                                                                                                                                                                                                                                                                                                                                                                                                                                                                                                                                                                                                                                                                                                                  | 12.048% Mar Week 3<br>32.794%<br>9.570% Mar Week 4                 | 51.759%<br>58.042%                                                                | 40.008% <b>STORM</b> 15.863%<br>42.363% <b>DCR</b> 13.548%                                                                                                                                                                                                                                                                                                                                                                                                                                                                                                                                                                                                                                                                                                                                                                                                                                                                                                                                                                                                                                                                                                                                                                                                                                                                                                                                                                                                                                                                                                                                                                                                                                                                                                                                                                                                                                                                                                                                                                                                                                                                              |                                                                     |                                                                                                      |
| XIIT short #5s<br>EOS        | Mar 23, 2019 13:59<br>Mar 25, 2019 16:17<br>Mar 25, 2019 14:35 | 3938.68<br>92500         | 74 alter misching take potet. 2189 All Targets achieved. 407900 Older atteining time potet. 2000.99 Older atteining time potet. 81900 Older atteining time potet. attein maching time potet. 81900 Older atteining time potet.                                                                                                                                                                                                                                                                                                                                                                                                                                                                                                                                                                                                                                                                                                                                                                                                                                                                                                                                                                                                                                                                                                                                                                                                                                                                                                                                                                                                                                                                                                                                                                                                                                                                                                                                                                                                                                                                                                 | 2000 Mar 25, 201<br>27520 Mar 25, 201                       | 19 509500 Mar 31, 201<br>3850<br>19 102250 Mar 25, 201                                  | 119500                                                   | 139500                       |                       |              |                                       |                                     |                                               |                                                                             | 385                                                                                  | 8.08<br>4780               | 10.232%                                                                                                                                                                                                                                                                                                                                                                                                                                                                                                                                                                                                                                                                                                                                                                                                                                                                                                                                                                                                                                                                                                                                                                                                                                                                                                                                                                                                                                                                                                                                                                                                                                                                                                                                                                                                                                                                                                                                                                                                                                                                                                                        | 4.910%<br>10.541% Mar Week 5                                       | 24.086%                                                                           | 10.541% <b>EOS</b> 24.085%                                                                                                                                                                                                                                                                                                                                                                                                                                                                                                                                                                                                                                                                                                                                                                                                                                                                                                                                                                                                                                                                                                                                                                                                                                                                                                                                                                                                                                                                                                                                                                                                                                                                                                                                                                                                                                                                                                                                                                                                                                                                                                              |                                                                     |                                                                                                      |
| MTL<br>MTH                   | Mar 30, 2019 11:57<br>Apr 3, 2019 19:56                        | 105000<br>986<br>522     | 875 All Targets achieved<br>449 Count at tuning StopLoss<br>after reaching time profit                                                                                                                                                                                                                                                                                                                                                                                                                                                                                                                                                                                                                                                                                                                                                                                                                                                                                                                                                                                                                                                                                                                                                                                                                                                                                                                                                                                                                                                                                                                                                                                                                                                                                                                                                                                                                                                                                                                                                                                                                                         | 1042 Mar 30, 201<br>537 Apr 3, 201                          | 19 557 Apr 4, 201                                                                       | 124500<br>9 1190 Mar 31, 20<br>9 590                     | 134850<br>9 1291 Mar<br>645  | 11, 2019              |              |                                       |                                     |                                               |                                                                             |                                                                                      | 1858<br>566                | -10.590%<br>88.438%<br>8.429%                                                                                                                                                                                                                                                                                                                                                                                                                                                                                                                                                                                                                                                                                                                                                                                                                                                                                                                                                                                                                                                                                                                                                                                                                                                                                                                                                                                                                                                                                                                                                                                                                                                                                                                                                                                                                                                                                                                                                                                                                                                                                                  | -10.590%<br>30.933% Mar Overall<br>6.705%                          | 588.389%                                                                          | 208.154% <b>VID</b> 137.383%                                                                                                                                                                                                                                                                                                                                                                                                                                                                                                                                                                                                                                                                                                                                                                                                                                                                                                                                                                                                                                                                                                                                                                                                                                                                                                                                                                                                                                                                                                                                                                                                                                                                                                                                                                                                                                                                                                                                                                                                                                                                                                            |                                                                     |                                                                                                      |
| CVC<br>LRC<br>XVG            | Apr 4, 2019 20:35<br>Apr 5, 2019 20:43<br>Apr 9, 2019 13:39    | 1800<br>1770<br>187      | 1579 Closed at training StopLoss<br>after reacting take profit<br>165 Apr 15, 201                                                                                                                                                                                                                                                                                                                                                                                                                                                                                                                                                                                                                                                                                                                                                                                                                                                                                                                                                                                                                                                                                                                                                                                                                                                                                                                                                                                                                                                                                                                                                                                                                                                                                                                                                                                                                                                                                                                                                                                                                                              | 1882 Apr 6, 201<br>1850 Apr 5, 201<br>9 197                 | 1995                                                                                    | 2080<br>9 2049 Apr 7, 20<br>214                          | 2260<br>9 2497<br>230        |                       |              |                                       |                                     |                                               |                                                                             |                                                                                      | 1892<br>2218<br>195        | 5.111%<br>25.311%<br>-11.765%                                                                                                                                                                                                                                                                                                                                                                                                                                                                                                                                                                                                                                                                                                                                                                                                                                                                                                                                                                                                                                                                                                                                                                                                                                                                                                                                                                                                                                                                                                                                                                                                                                                                                                                                                                                                                                                                                                                                                                                                                                                                                                  | 4.555%<br>15.763% Apr Week 1<br>-11.765%                           | 127,289%                                                                          | 57.958% MTL 88.438%                                                                                                                                                                                                                                                                                                                                                                                                                                                                                                                                                                                                                                                                                                                                                                                                                                                                                                                                                                                                                                                                                                                                                                                                                                                                                                                                                                                                                                                                                                                                                                                                                                                                                                                                                                                                                                                                                                                                                                                                                                                                                                                     |                                                                     |                                                                                                      |
| VIA<br>ARN                   | Apr 12, 2019 19:37<br>Apr 15, 2019 17:03<br>Apr 15, 2019 18:00 | 1100<br>8450<br>800      | 979 Closed attraining StopLoss after reaching take picts 7474 Closed attraining StopLoss after reaching take picts 718 Closed attraining StopLoss                                                                                                                                                                                                                                                                                                                                                                                                                                                                                                                                                                                                                                                                                                                                                                                                                                                                                                                                                                                                                                                                                                                                                                                                                                                                                                                                                                                                                                                                                                                                                                                                                                                                                                                                                                                                                                                                                                                                                                              | 1150 Apr 12, 201<br>8779 Apr 15, 201<br>845 Apr 17, 201     | 19 1197 Apr 14, 201<br>19 9170 Apr 16, 201                                              | 9 1276<br>9 9750 Apr 17, 20                              | 1488<br>9 10769<br>993       |                       |              |                                       |                                     |                                               |                                                                             | 1                                                                                    | 1219<br>0000<br>865        | 10.818%<br>18.343%<br>8.125%                                                                                                                                                                                                                                                                                                                                                                                                                                                                                                                                                                                                                                                                                                                                                                                                                                                                                                                                                                                                                                                                                                                                                                                                                                                                                                                                                                                                                                                                                                                                                                                                                                                                                                                                                                                                                                                                                                                                                                                                                                                                                                   | 5.515% Apr Week 2<br>15.385%<br>5.625%                             | -0.947%                                                                           | -2.947% VM 8.818%                                                                                                                                                                                                                                                                                                                                                                                                                                                                                                                                                                                                                                                                                                                                                                                                                                                                                                                                                                                                                                                                                                                                                                                                                                                                                                                                                                                                                                                                                                                                                                                                                                                                                                                                                                                                                                                                                                                                                                                                                                                                                                                       |                                                                     |                                                                                                      |
| AGI<br>GO                    | Apr 19, 2019 22:21<br>Apr 22, 2019 19:33                       | 508                      | 776 Chosed at training Strip profit<br>after reaching Strip profit                                                                                                                                                                                                                                                                                                                                                                                                                                                                                                                                                                                                                                                                                                                                                                                                                                                                                                                                                                                                                                                                                                                                                                                                                                                                                                                                                                                                                                                                                                                                                                                                                                                                                                                                                                                                                                                                                                                                                                                                                                                             | 913 Apr 20, 201                                             | 19 945 Apr 20, 201<br>549                                                               | 9 989<br>574                                             | 1047                         |                       |              |                                       |                                     |                                               |                                                                             |                                                                                      | 943<br>526                 | 5.955%                                                                                                                                                                                                                                                                                                                                                                                                                                                                                                                                                                                                                                                                                                                                                                                                                                                                                                                                                                                                                                                                                                                                                                                                                                                                                                                                                                                                                                                                                                                                                                                                                                                                                                                                                                                                                                                                                                                                                                                                                                                                                                                         | 5.955% Apr Week 3<br>-10.630%                                      | 32.423%                                                                           | 26.965% ARN 18.343%                                                                                                                                                                                                                                                                                                                                                                                                                                                                                                                                                                                                                                                                                                                                                                                                                                                                                                                                                                                                                                                                                                                                                                                                                                                                                                                                                                                                                                                                                                                                                                                                                                                                                                                                                                                                                                                                                                                                                                                                                                                                                                                     |                                                                     |                                                                                                      |
| TRX<br>ADA<br>IOST           | Apr 24, 2019 18:55<br>Apr 26, 2019 21:26<br>Apr 30, 2019 11:27 | 426<br>1305<br>211       | 380 Closed at training StopLose after reaching time pools 1100 Closed at training StopLose 20r reaching time pools 387 May 4, 201 May 5, 208 May 6, 201                                                                                                                                                                                                                                                                                                                                                                                                                                                                                                                                                                                                                                                                                                                                                                                                                                                                                                                                                                                                                                                                                                                                                                                                                                                                                                                                                                                                                                                                                                                                                                                                                                                                                                                                                                                                                                                                                                                                                                        | 446 Apr 25, 201<br>1346 Apr 27, 201<br>9 279                |                                                                                         | 9 479<br>1497<br>236                                     | 518<br>1584<br>260           |                       |              |                                       |                                     |                                               |                                                                             |                                                                                      | 462<br>1364<br>276         | 8.451%<br>4.521%                                                                                                                                                                                                                                                                                                                                                                                                                                                                                                                                                                                                                                                                                                                                                                                                                                                                                                                                                                                                                                                                                                                                                                                                                                                                                                                                                                                                                                                                                                                                                                                                                                                                                                                                                                                                                                                                                                                                                                                                                                                                                                               | 7.745% Apr Week 4<br>3.142% Apr Overall<br>May Week 1              | 2.342%<br>72.670%                                                                 | 0.258% TRX 8.451%<br>51.300% LRC 25.311%<br>IOST                                                                                                                                                                                                                                                                                                                                                                                                                                                                                                                                                                                                                                                                                                                                                                                                                                                                                                                                                                                                                                                                                                                                                                                                                                                                                                                                                                                                                                                                                                                                                                                                                                                                                                                                                                                                                                                                                                                                                                                                                                                                                        |                                                                     |                                                                                                      |
| GAT<br>CMT                   | May 5, 2019 10:59<br>May 6, 2019 17:31                         | 6275                     | May 6, 201 496 Closed at training Stophose after reaching time profit                                                                                                                                                                                                                                                                                                                                                                                                                                                                                                                                                                                                                                                                                                                                                                                                                                                                                                                                                                                                                                                                                                                                                                                                                                                                                                                                                                                                                                                                                                                                                                                                                                                                                                                                                                                                                                                                                                                                                                                                                                                          | 9 6540<br>563 May 6, 201                                    | 6837<br>19 579 May 7, 201                                                               | 7190                                                     | 7750<br>639                  |                       |              |                                       |                                     |                                               |                                                                             |                                                                                      | 584                        | -8.717%<br>8.148%                                                                                                                                                                                                                                                                                                                                                                                                                                                                                                                                                                                                                                                                                                                                                                                                                                                                                                                                                                                                                                                                                                                                                                                                                                                                                                                                                                                                                                                                                                                                                                                                                                                                                                                                                                                                                                                                                                                                                                                                                                                                                                              | -8.717%<br>7.222%                                                  |                                                                                   |                                                                                                                                                                                                                                                                                                                                                                                                                                                                                                                                                                                                                                                                                                                                                                                                                                                                                                                                                                                                                                                                                                                                                                                                                                                                                                                                                                                                                                                                                                                                                                                                                                                                                                                                                                                                                                                                                                                                                                                                                                                                                                                                         |                                                                     |                                                                                                      |
|                              |                                                                |                          |                                                                                                                                                                                                                                                                                                                                                                                                                                                                                                                                                                                                                                                                                                                                                                                                                                                                                                                                                                                                                                                                                                                                                                                                                                                                                                                                                                                                                                                                                                                                                                                                                                                                                                                                                                                                                                                                                                                                                                                                                                                                                                                                |                                                             |                                                                                         |                                                          |                              |                       |              |                                       |                                     |                                               |                                                                             |                                                                                      |                            |                                                                                                                                                                                                                                                                                                                                                                                                                                                                                                                                                                                                                                                                                                                                                                                                                                                                                                                                                                                                                                                                                                                                                                                                                                                                                                                                                                                                                                                                                                                                                                                                                                                                                                                                                                                                                                                                                                                                                                                                                                                                                                                                |                                                                    |                                                                                   |                                                                                                                                                                                                                                                                                                                                                                                                                                                                                                                                                                                                                                                                                                                                                                                                                                                                                                                                                                                                                                                                                                                                                                                                                                                                                                                                                                                                                                                                                                                                                                                                                                                                                                                                                                                                                                                                                                                                                                                                                                                                                                                                         |                                                                     |                                                                                                      |